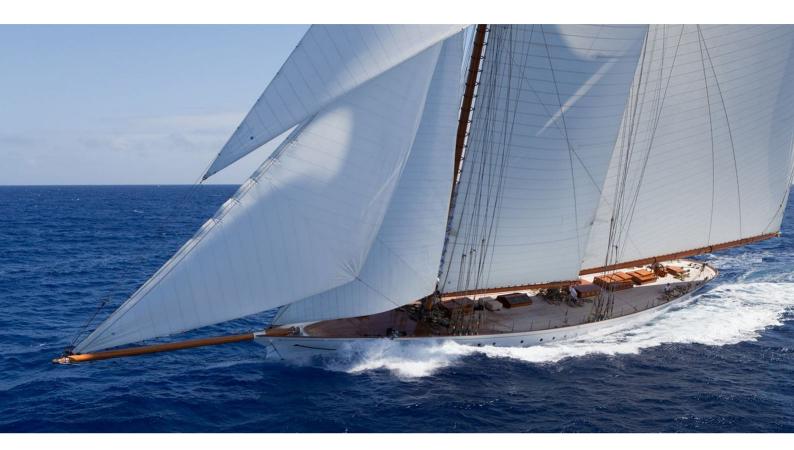

# **ELENA**

Yacht Charter Details for 'Elena', the 55m Superyacht built by Marin LuxurYachts

**SPECIFICATIONS** 

LENGTH

55m / 180'5

BEAM DRAFT 8.14m / 26'8 5.2m / 17'1

YEAR REFIT 2009

CPLIISING SPEI

#### **ELENA YACHT CHARTER**

Superyacht ELENA was built in 2009 by Marin LuxurYachts. She is a 55m / 180'5 Custom sail yacht with exterior design by Herreshoff and interior styling by Steve McLaren . Elena offers accommodation for up to 8 guests in 4 cabins with additional room for her crew of 8. She features a variety of amenities to ensure comfortable charter vacations, including, Air Conditioning & WiFi connection on board. She also carries an impressive collection of toys as listed below.