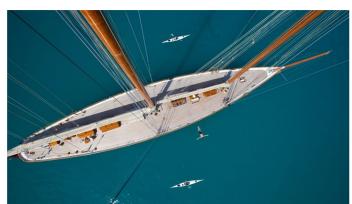

# **ELENA**

Yacht Charter Details for 'Elena', the 55m Superyacht built by Marin LuxurYachts

**SPECIFICATIONS** 

LENGTH

55m / 180'5

BEAM DRAFT 8.14m / 26'8 5.2m / 17'1

YEAR REFIT 2009

CPLIISING SPEI

#### **ELENA YACHT CHARTER**

Superyacht ELENA was built in 2009 by Marin LuxurYachts. She is a 55m / 180'5 Custom sail yacht with exterior design by Herreshoff and interior styling by Steve McLaren . Elena offers accommodation for up to 8 guests in 4 cabins with additional room for her crew of 8. She features a variety of amenities to ensure comfortable charter vacations, including, Air Conditioning & WiFi connection on board. She also carries an impressive collection of toys as listed below.