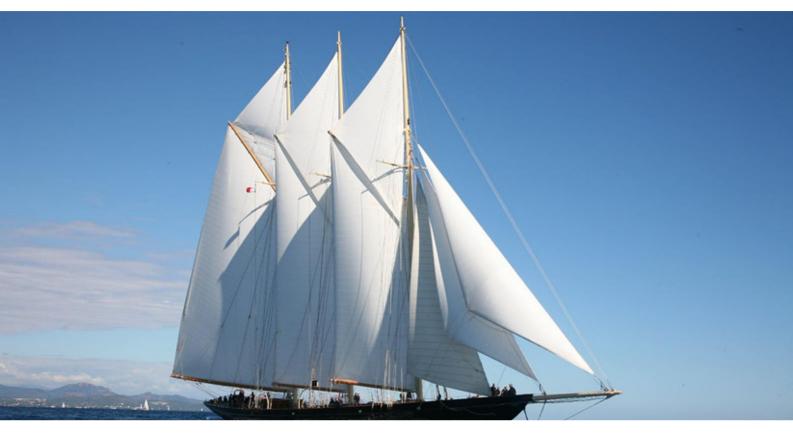

# **ATLANTIC**

Yacht Charter Details for 'Atlantic', the 64.4m Superyacht built by Van der Graaf

**SPECIFICATIONS** 

LENGTH

64.4m / 211'3

BEAM DRAFT 8.85m / 29' 5m / 16'5

YEAR REFIT 2010

CRUISING SPEED 9.5 Knots **ACCOMMODATION** 

### ATLANTIC YACHT CHARTER

Superyacht ATLANTIC was built in 2010 by Van der Graaf. She is a 64.4m / 211'3 Custom sail yacht with exterior design by William Garden and interior styling by Kastelein . Atlantic offers accommodation for up to 12 guests in 6 cabins with additional room for her crew of 11. She features a variety of amenities to ensure comfortable charter vacations, including Air Conditioning. She also carries an impressive collection of toys as listed below.