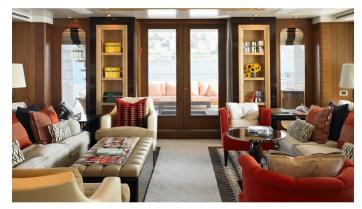

### KATHLEEN ANNE YACHT CHARTER

Superyacht KATHLEEN ANNE was built in 2009 by Feadship. She is a 38.99m / 127'11 SL39 motor yacht with exterior design by Guido de Groot Design and interior styling by Bannenberg & Rowell . Kathleen Anne offers accommodation for up to 10 guests in 5 cabins with additional room for her crew of 7. She features a variety of amenities to ensure comfortable charter vacations, including, Air Conditioning, WiFi connection on board, Deck Jacuzzi, Gym/exercise equipment, Stabilisers underway & Stabilizers at Anchor. She also carries an impressive collection of toys as listed below.