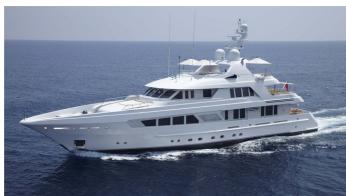

# KATHLEEN ANNE

Yacht Charter Details for 'Kathleen Anne', the 38.99m Superyacht built by Feadship

**SPECIFICATIONS** 

LENGTH

38.99m / 127'11

BEAM DRAFT 9.1m / 29'10 2.75m / 9'

YEAR REFIT 2009

CRUISING SPEED 12 Knots **ACCOMMODATION** 

### KATHLEEN ANNE YACHT CHARTER

Superyacht KATHLEEN ANNE was built in 2009 by Feadship. She is a 38.99m / 127'11 SL39 motor yacht with exterior design by Guido de Groot Design and interior styling by Bannenberg & Rowell . Kathleen Anne offers accommodation for up to 10 guests in 5 cabins with additional room for her crew of 7. She features a variety of amenities to ensure comfortable charter vacations, including, Air Conditioning, WiFi connection on board, Deck Jacuzzi, Gym/exercise equipment, Stabilisers underway & Stabilizers at Anchor. She also carries an impressive collection of toys as listed below.