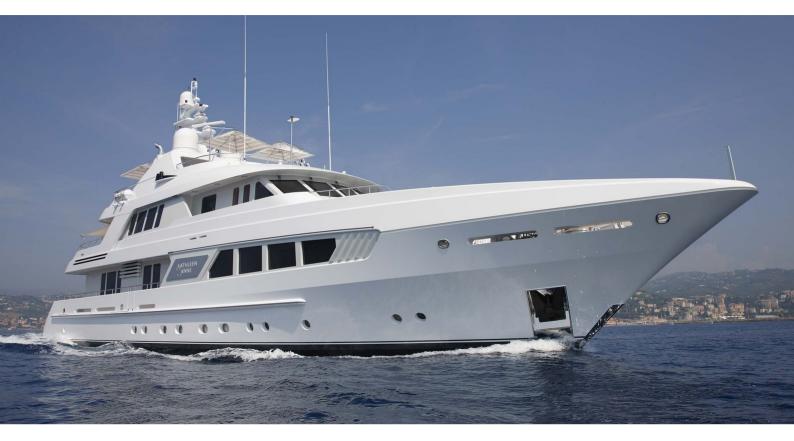

# KATHLEEN ANNE

Yacht Charter Details for 'Kathleen Anne', the 38.99m Superyacht built by Feadship

**SPECIFICATIONS** 

LENGTH

38.99m / 127'11

BEAM DRAFT 9.1m / 29'10 2.75m / 9'

YEAR REFIT 2009

CRUISING SPEED 12 Knots **ACCOMMODATION** 

### KATHLEEN ANNE YACHT CHARTER

Superyacht KATHLEEN ANNE was built in 2009 by Feadship. She is a 38.99m / 127'11 SL39 motor yacht with exterior design by Guido de Groot Design and interior styling by Bannenberg & Rowell . Kathleen Anne offers accommodation for up to 10 guests in 5 cabins with additional room for her crew of 7. She features a variety of amenities to ensure comfortable charter vacations, including, Air Conditioning, WiFi connection on board, Deck Jacuzzi, Gym/exercise equipment, Stabilisers underway & Stabilizers at Anchor. She also carries an impressive collection of toys as listed below.