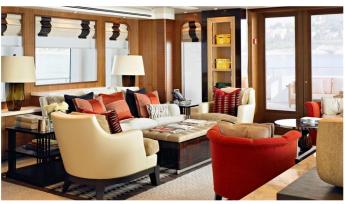

### KATHLEEN ANNE YACHT CHARTER

Superyacht KATHLEEN ANNE was built in 2009 by Feadship. She is a 38.99m / 127'11 SL39 motor yacht with exterior design by Guido de Groot Design and interior styling by Bannenberg & Rowell . Kathleen Anne offers accommodation for up to 10 guests in 5 cabins with additional room for her crew of 7. She features a variety of amenities to ensure comfortable charter vacations, including, Air Conditioning, WiFi connection on board, Deck Jacuzzi, Gym/exercise equipment, Stabilisers underway & Stabilizers at Anchor. She also carries an impressive collection of toys as listed below.