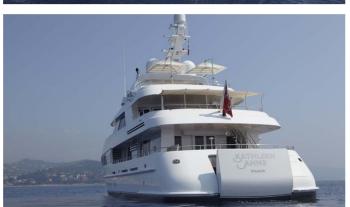

# KATHLEEN ANNE

Yacht Charter Details for 'Kathleen Anne', the 38.99m Superyacht built by Feadship

**SPECIFICATIONS** 

LENGTH

38.99m / 127'11

BEAM DRAFT 9.1m / 29'10 2.75m / 9'

YEAR REFIT 2009

CRUISING SPEED 12 Knots **ACCOMMODATION** 

### KATHLEEN ANNE YACHT CHARTER

Superyacht KATHLEEN ANNE was built in 2009 by Feadship. She is a 38.99m / 127'11 SL39 motor yacht with exterior design by Guido de Groot Design and interior styling by Bannenberg & Rowell . Kathleen Anne offers accommodation for up to 10 guests in 5 cabins with additional room for her crew of 7. She features a variety of amenities to ensure comfortable charter vacations, including, Air Conditioning, WiFi connection on board, Deck Jacuzzi, Gym/exercise equipment, Stabilisers underway & Stabilizers at Anchor. She also carries an impressive collection of toys as listed below.