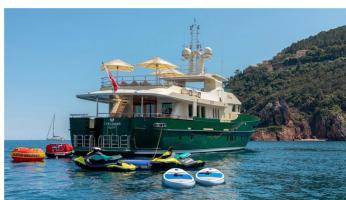

# **WEXPLORER**

Yacht Charter Details for 'W Explorer', the 36.19m Superyacht built by Benetti Sail Division

**SPECIFICATIONS** 

LENGTH

36.19m / 118'9

BEAM DRAFT 7.65m / 25'1 2.5m / 8'2

YEAR REFIT 2009 2016

#### W EXPLORER YACHT CHARTER

Superyacht W EXPLORER was built in 2009 by Benetti Sail Division. She is a 36.19 m / 118'9 Benetti SD 115 motor yacht with exterior design by P.B. Behage and interior styling by P.B. Behage. W Explorer offers accommodation for up to 9 guests in 4 cabins with additional room for her crew of 6. She features a variety of amenities to ensure comfortable charter vacations, including, Air Conditioning, Stabilizers at Anchor, Deck Jacuzzi, Gym/exercise equipment, BBQ, Outdoor Bar & Sun Deck. She also carries an impressive collection of toys as listed below.