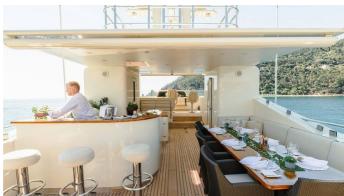

#### W EXPLORER YACHT CHARTER

Superyacht W EXPLORER was built in 2009 by Benetti Sail Division. She is a 36.19 m / 118'9 Benetti SD 115 motor yacht with exterior design by P.B. Behage and interior styling by P.B. Behage. W Explorer offers accommodation for up to 9 guests in 4 cabins with additional room for her crew of 6. She features a variety of amenities to ensure comfortable charter vacations, including, Air Conditioning, Stabilizers at Anchor, Deck Jacuzzi, Gym/exercise equipment, BBQ, Outdoor Bar & Sun Deck. She also carries an impressive collection of toys as listed below.