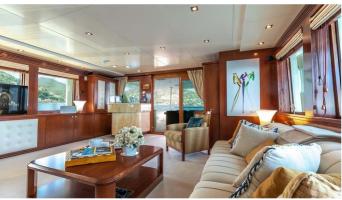

#### W EXPLORER YACHT CHARTER

Superyacht W EXPLORER was built in 2009 by Benetti Sail Division. She is a 36.19 m / 118'9 Benetti SD 115 motor yacht with exterior design by P.B. Behage and interior styling by P.B. Behage. W Explorer offers accommodation for up to 9 guests in 4 cabins with additional room for her crew of 6. She features a variety of amenities to ensure comfortable charter vacations, including, Air Conditioning, Stabilizers at Anchor, Deck Jacuzzi, Gym/exercise equipment, BBQ, Outdoor Bar & Sun Deck. She also carries an impressive collection of toys as listed below.