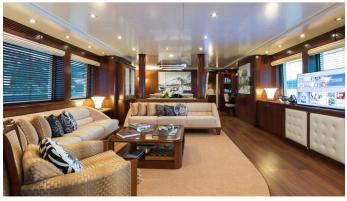

#### W EXPLORER YACHT CHARTER

Superyacht W EXPLORER was built in 2009 by Benetti Sail Division. She is a 36.19 m / 118'9 Benetti SD 115 motor yacht with exterior design by P.B. Behage and interior styling by P.B. Behage. W Explorer offers accommodation for up to 9 guests in 4 cabins with additional room for her crew of 6. She features a variety of amenities to ensure comfortable charter vacations, including, Air Conditioning, Stabilizers at Anchor, Deck Jacuzzi, Gym/exercise equipment, BBQ, Outdoor Bar & Sun Deck. She also carries an impressive collection of toys as listed below.