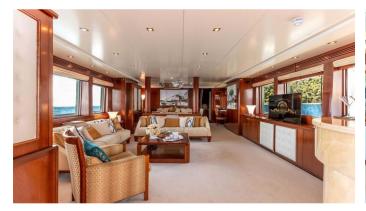

#### W EXPLORER YACHT CHARTER

Superyacht W EXPLORER was built in 2009 by Benetti Sail Division. She is a 36.19 m / 118'9 Benetti SD 115 motor yacht with exterior design by P.B. Behage and interior styling by P.B. Behage. W Explorer offers accommodation for up to 9 guests in 4 cabins with additional room for her crew of 6. She features a variety of amenities to ensure comfortable charter vacations, including, Air Conditioning, Stabilizers at Anchor, Deck Jacuzzi, Gym/exercise equipment, BBQ, Outdoor Bar & Sun Deck. She also carries an impressive collection of toys as listed below.