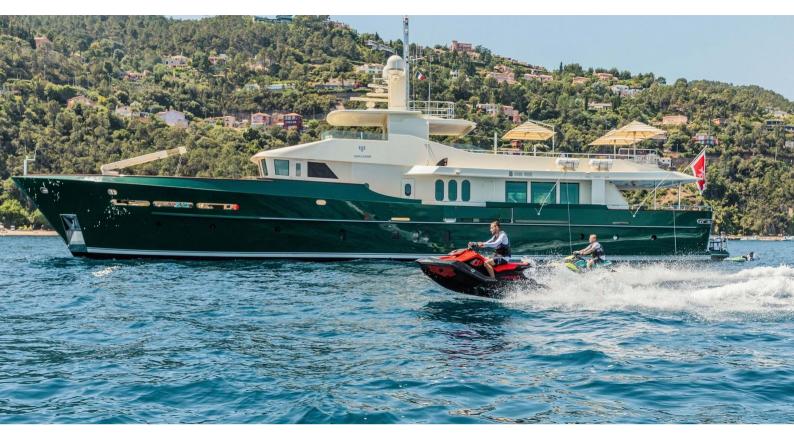

#### W EXPLORER YACHT CHARTER

Superyacht W EXPLORER was built in 2009 by Benetti Sail Division. She is a 36.19 m / 118'9 Benetti SD 115 motor yacht with exterior design by P.B. Behage and interior styling by P.B. Behage. W Explorer offers accommodation for up to 9 guests in 4 cabins with additional room for her crew of 6. She features a variety of amenities to ensure comfortable charter vacations, including, Air Conditioning, Stabilizers at Anchor, Deck Jacuzzi, Gym/exercise equipment, BBQ, Outdoor Bar & Sun Deck. She also carries an impressive collection of toys as listed below.