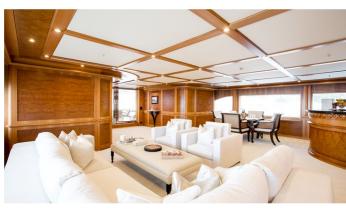

### **ELENI YACHT CHARTER**

Superyacht ELENI was built in 2005 by CBI Navi. She is a 50m / 164'1 Custom motor yacht with exterior design by , Paolo Scanu & LUCA DINI Design & Architecture and interior styling by , LUCA DINI Design & Architecture & Giorgio Radice . Eleni offers accommodation for up to 12 guests in 6 cabins with additional room for her crew of 13. She features a variety of amenities to ensure comfortable charter vacations, including, Deck Jacuzzi, Gym/exercise equipment, Air Conditioning, WiFi connection on board, At Anchor Stabilizers, Stabilisers underway, Sun Deck & Sunpads. She also carries an impressive collection of toys as listed below.