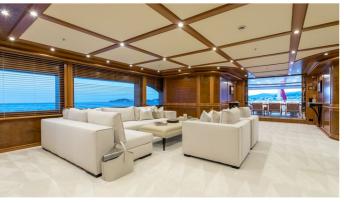

### **ELENI YACHT CHARTER**

Superyacht ELENI was built in 2005 by CBI Navi. She is a 50m / 164'1 Custom motor yacht with exterior design by , Paolo Scanu & LUCA DINI Design & Architecture and interior styling by , LUCA DINI Design & Architecture & Giorgio Radice . Eleni offers accommodation for up to 12 guests in 6 cabins with additional room for her crew of 13. She features a variety of amenities to ensure comfortable charter vacations, including, Deck Jacuzzi, Gym/exercise equipment, Air Conditioning, WiFi connection on board, At Anchor Stabilizers, Stabilisers underway, Sun Deck & Sunpads. She also carries an impressive collection of toys as listed below.