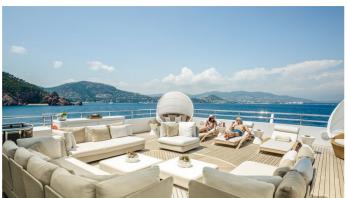

### **ELENI YACHT CHARTER**

Superyacht ELENI was built in 2005 by CBI Navi. She is a 50m / 164'1 Custom motor yacht with exterior design by , Paolo Scanu & LUCA DINI Design & Architecture and interior styling by , LUCA DINI Design & Architecture & Giorgio Radice . Eleni offers accommodation for up to 12 guests in 6 cabins with additional room for her crew of 13. She features a variety of amenities to ensure comfortable charter vacations, including, Deck Jacuzzi, Gym/exercise equipment, Air Conditioning, WiFi connection on board, At Anchor Stabilizers, Stabilisers underway, Sun Deck & Sunpads. She also carries an impressive collection of toys as listed below.

Sunpads

Deck Jacuzzi

Gym

Air Conditioning

Inflatable Water Slide

Satellite TV

For a full up-to-date list of leisure facilities or amenities onboard Motor Yacht Eleni please contact your Yacht Charter Broker prior to booking your vacation. If there is a particular water toy that you would like, but it is not listed, then it may be possible to rent this equipment for you.