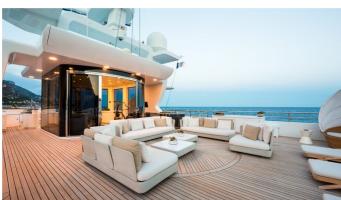

### **ELENI YACHT CHARTER**

Superyacht ELENI was built in 2005 by CBI Navi. She is a 50m / 164'1 Custom motor yacht with exterior design by , Paolo Scanu & LUCA DINI Design & Architecture and interior styling by , LUCA DINI Design & Architecture & Giorgio Radice . Eleni offers accommodation for up to 12 guests in 6 cabins with additional room for her crew of 13. She features a variety of amenities to ensure comfortable charter vacations, including, Deck Jacuzzi, Gym/exercise equipment, Air Conditioning, WiFi connection on board, At Anchor Stabilizers, Stabilisers underway, Sun Deck & Sunpads. She also carries an impressive collection of toys as listed below.

#### **ELENI AMENITIES & TOYS**

Jacuzzi

Stabilizers Underway

Sun Deck

Wi-Fi

Video On-Demand

**Ipod Docking** 

At-Anchor Stabilizers

Sunpads

Deck Jacuzzi

Gym

Air Conditioning

Inflatable Water Slide

Satellite TV

For a full up-to-date list of leisure facilities or amenities onboard Motor Yacht Eleni please contact your Yacht Charter Broker prior to booking your vacation. If there is a particular water toy that you would like, but it is not listed, then it may be possible to rent this equipment for you.