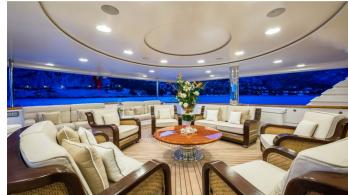

### **ELENI YACHT CHARTER**

Superyacht ELENI was built in 2005 by CBI Navi. She is a 50m / 164'1 Custom motor yacht with exterior design by , Paolo Scanu & LUCA DINI Design & Architecture and interior styling by , LUCA DINI Design & Architecture & Giorgio Radice . Eleni offers accommodation for up to 12 guests in 6 cabins with additional room for her crew of 13. She features a variety of amenities to ensure comfortable charter vacations, including, Deck Jacuzzi, Gym/exercise equipment, Air Conditioning, WiFi connection on board, At Anchor Stabilizers, Stabilisers underway, Sun Deck & Sunpads. She also carries an impressive collection of toys as listed below.