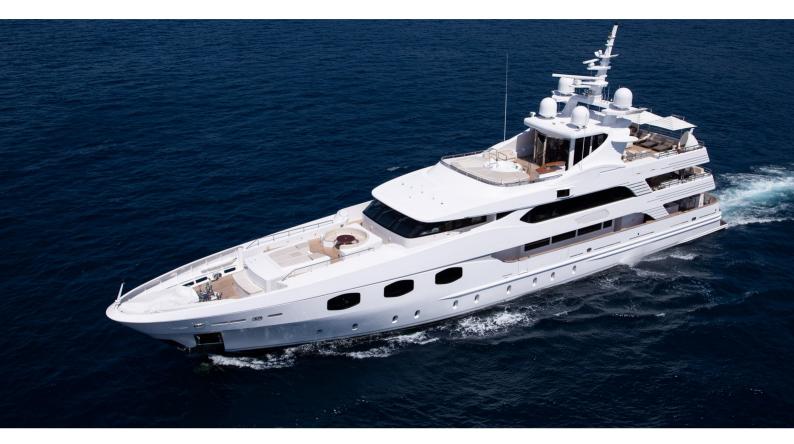

# **ELENI**

Yacht Charter Details for 'Eleni', the 50m Superyacht built by CBI Navi

### **ELENI YACHT CHARTER**

Superyacht ELENI was built in 2005 by CBI Navi. She is a 50m / 164'1 Custom motor yacht with exterior design by , Paolo Scanu & LUCA DINI Design & Architecture and interior styling by , LUCA DINI Design & Architecture & Giorgio Radice . Eleni offers accommodation for up to 12 guests in 6 cabins with additional room for her crew of 13. She features a variety of amenities to ensure comfortable charter vacations, including, Deck Jacuzzi, Gym/exercise equipment, Air Conditioning, WiFi connection on board, At Anchor Stabilizers, Stabilisers underway, Sun Deck & Sunpads. She also carries an impressive collection of toys as listed below.