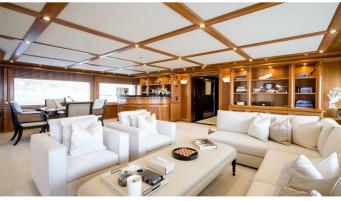

### **ELENI YACHT CHARTER**

Superyacht ELENI was built in 2005 by CBI Navi. She is a 50m / 164'1 Custom motor yacht with exterior design by , Paolo Scanu & LUCA DINI Design & Architecture and interior styling by , LUCA DINI Design & Architecture & Giorgio Radice . Eleni offers accommodation for up to 12 guests in 6 cabins with additional room for her crew of 13. She features a variety of amenities to ensure comfortable charter vacations, including, Deck Jacuzzi, Gym/exercise equipment, Air Conditioning, WiFi connection on board, At Anchor Stabilizers, Stabilisers underway, Sun Deck & Sunpads. She also carries an impressive collection of toys as listed below.