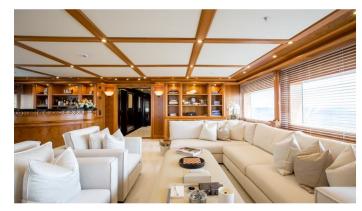

### **ELENI YACHT CHARTER**

Superyacht ELENI was built in 2005 by CBI Navi. She is a 50m / 164'1 Custom motor yacht with exterior design by , Paolo Scanu & LUCA DINI Design & Architecture and interior styling by , LUCA DINI Design & Architecture & Giorgio Radice . Eleni offers accommodation for up to 12 guests in 6 cabins with additional room for her crew of 13. She features a variety of amenities to ensure comfortable charter vacations, including, Deck Jacuzzi, Gym/exercise equipment, Air Conditioning, WiFi connection on board, At Anchor Stabilizers, Stabilisers underway, Sun Deck & Sunpads. She also carries an impressive collection of toys as listed below.