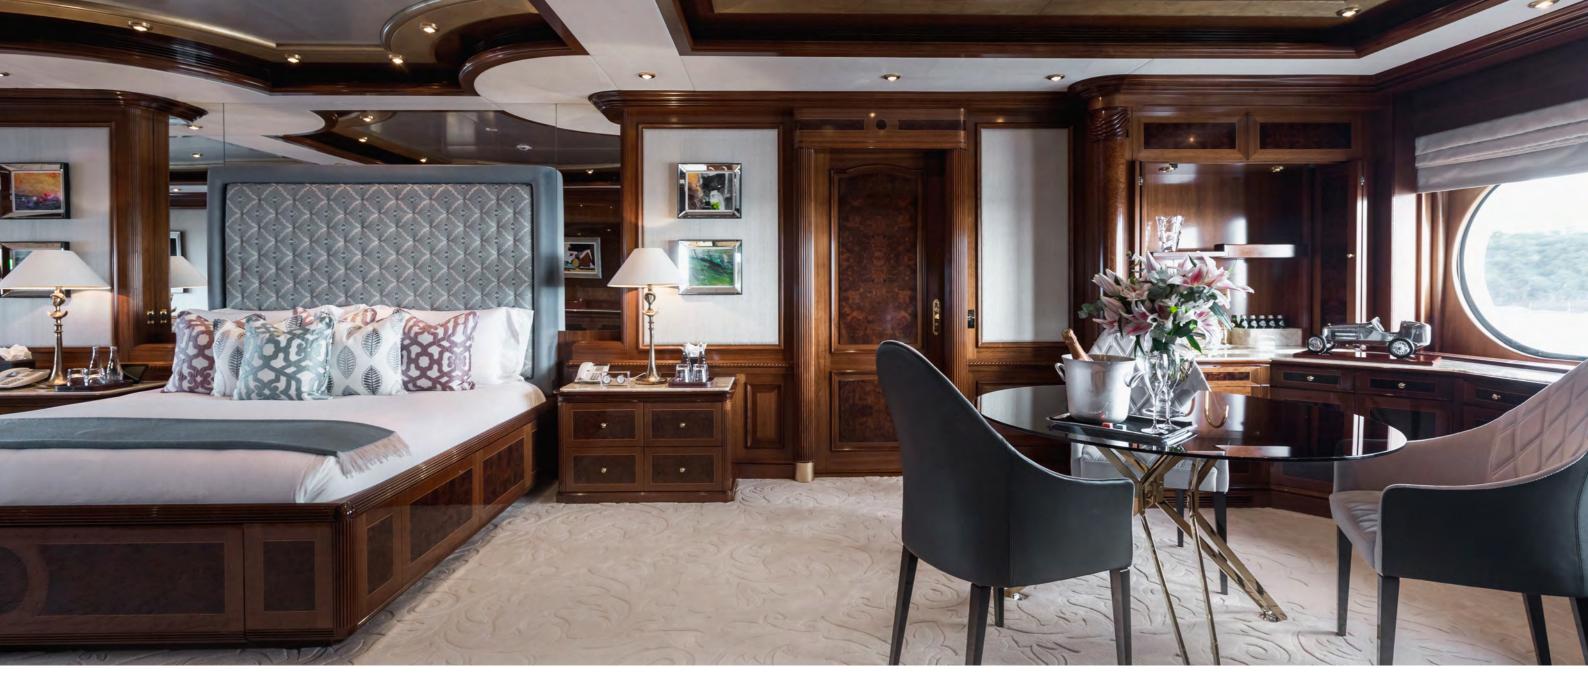

# **GUEST ACCOMMODATION**

• 2 x master suites:

1 x master suite on the main deck forward (130m²) with jacuzzi bath

1 x master suite on the upper deck forward with a panoramic view

- VIP Cabin on bridge deck
- Four double cabins on lower deck with king beds - the two forward cabins have pullman bunks (1700 x 750mm)
- There is an elevator operating from the lower deck to the pool deck