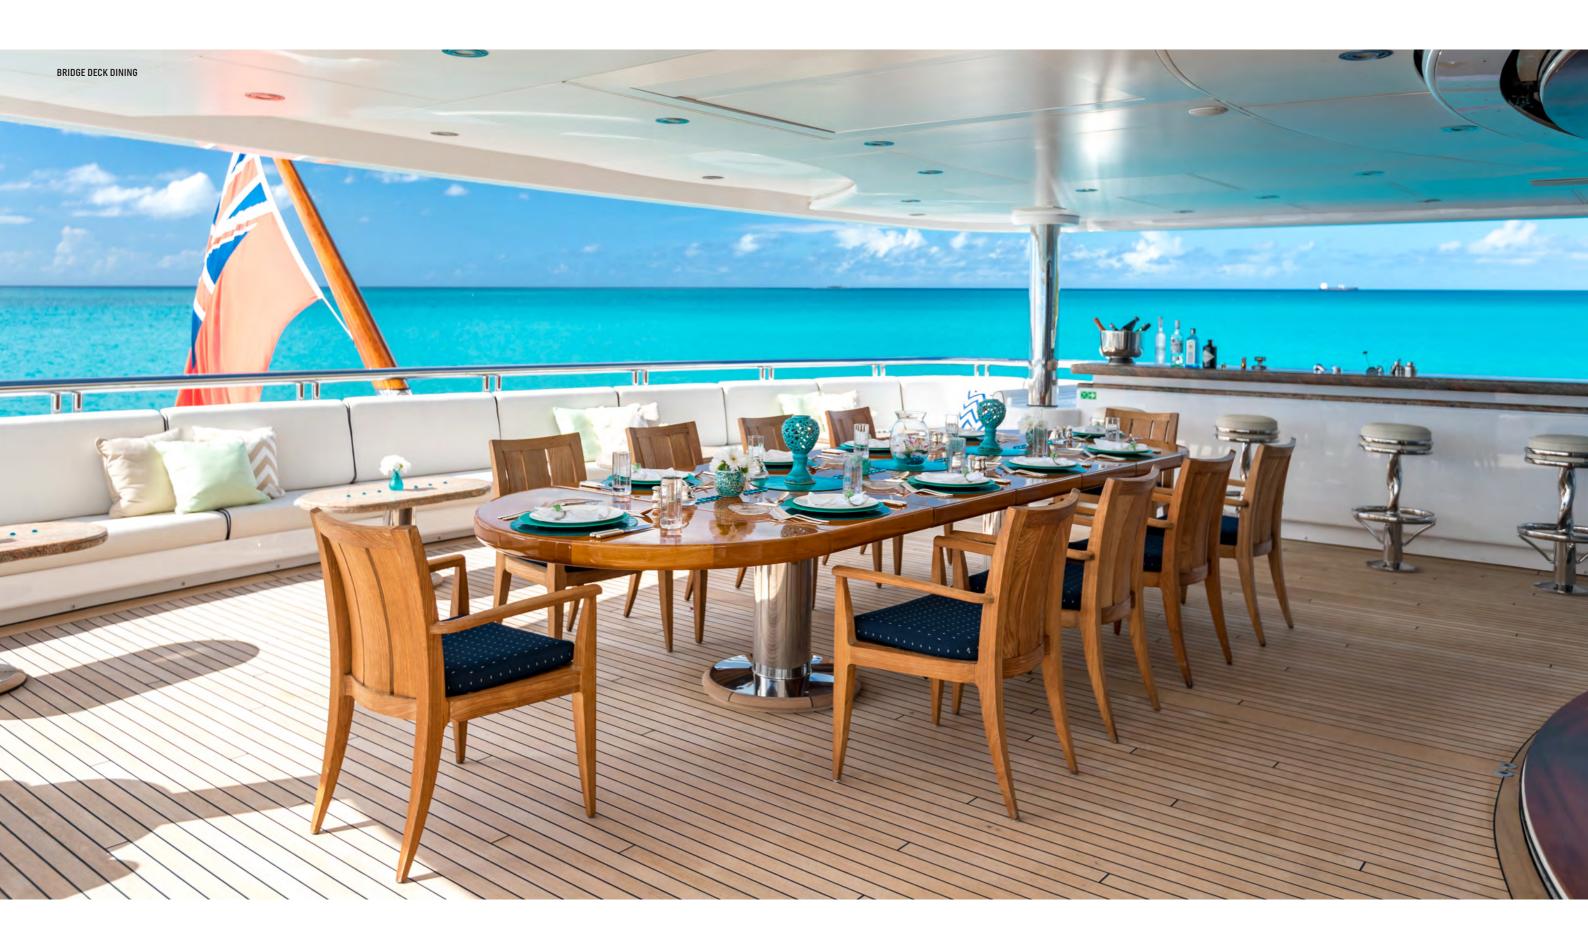

# TITANIA





### **EXTERIOR**













## **SUN DECK**



























































### **BRIDGE DECK**























































































































WATER SPORTS & TOYS































# **YACHT**SPECIFICATIONS

### DIMENSIONS

 LENGTH:
 73m
 (239.6ft)

 BEAM:
 13.1m
 (43.1ft)

 DRAFT:
 3.7m
 (12.2ft)

**YEAR BUILT** 2006 (refit 2018)

### **BUILDER** Lürssen

24.000.

## **DESIGNER** Peter Inston

NAVAL ARCHITECT Espen Øino

**INTERIOR DESIGNER** François Zuretti

**NUMBER OF CABINS** 7

**TOTAL GUESTS** 12

# **TOTAL CREW**

21

**ENGINES & GENERATORS** 2x Caterpillar 3512B Dita 1850Bhp

**FUEL CONSUMPTION** 400 litres/hr

**GROSS TONNAGE** 1,894

**CRUISING SPEED** 14 knots

MAXIMUM SPEED 16 knots

**RANGE** 5,000 nautical miles

**TENDERS** 8m Royal Denship custom tender with 260hp engine

8m Caudwell M