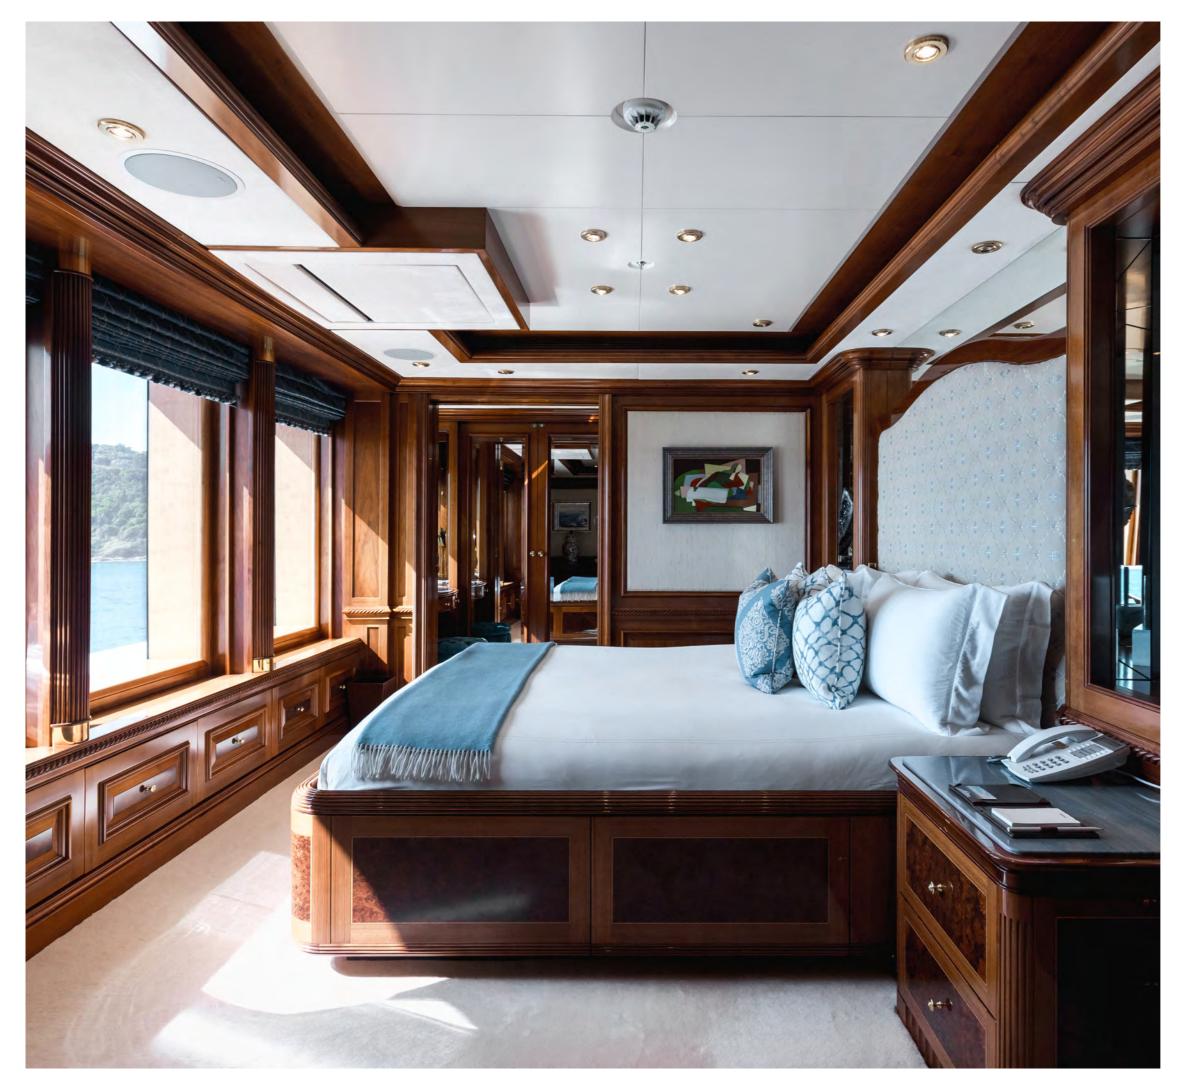

# **GUEST ACCOMMODATION**

• 2 x master suites:

1 x master suite on the main deck forward (130m²) with jacuzzi bath

1 x master suite on the upper deck forward with a panoramic view

- VIP Cabin on bridge deck
- Four double cabins on lower deck with king beds - the two forward cabins have pullman bunks (1700 x 750mm)
- There is an elevator operating from the lower deck to the pool deck