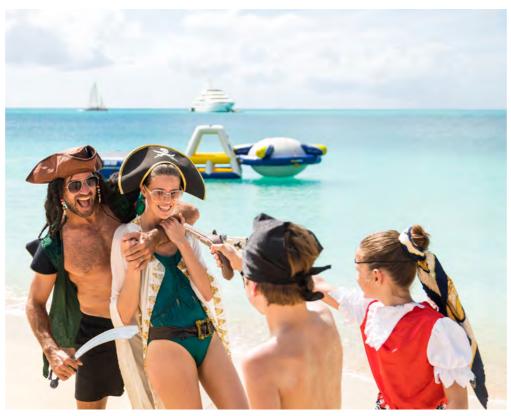

### **BRIDGE DECK**

WATER SPORTS & TOYS

## WATERSPORTS & EQUIPMENT

- 2 x Sailing dinghies
- Kawasaki SX-R 800 stand up jetski
- 2 x Sea-Doo waverunners (2 man)
- 2 x Kayaks
- 2 x SeaBob F7s
- Scuba diving equipment
- Stand up paddle boards (intermediate and beginner level)
- Wakeboards
- Waterskis
- Tows & inflatables
- 12.7m inflatable waterslide
- Extensive water park
- Snorkelling gear
- Flyboard
- Drone dji mavic pro