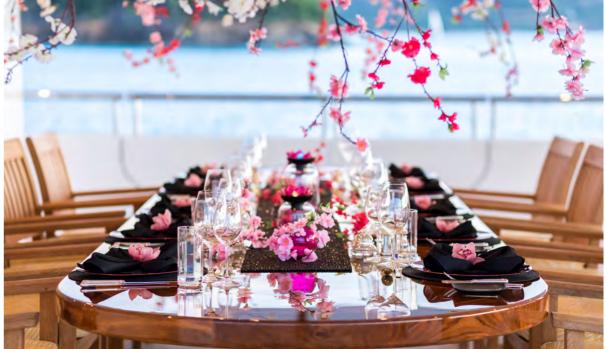

# TITANIA





### **EXTERIOR**













## **SUN DECK**



























































### **BRIDGE DECK**























































































































WATER SPORTS & TOYS































# **YACHT**SPECIFICATIONS

### DIMENSIONS

 LENGTH:
 73m
 (239.6ft)

 BEAM:
 13.1m
 (43.1ft)

 DRAFT:
 3.7m
 (12.2ft)

**YEAR BUILT** 2006 (refit 2018)

### **BUILDER** Lürssen

24.000.

## **DESIGNER** Peter Inston

NAVAL ARCHITECT Espen Øino

**INTERIOR DESIGNER** François Zuretti

**NUMBER OF CABINS** 7

**TOTAL GUESTS** 12

# **TOTAL CREW**

21

**ENGINES & GENERATORS** 2x Caterpillar 3512B Dita 1850Bhp

**FUEL CONSUMPTION** 400 litres/hr

**GROSS TONNAGE** 1,894

**CRUISING SPEED** 14 knots

MAXIMUM SPEED 16 knots

**RANGE** 5,000 nautical miles

**TENDERS** 8m Royal Denship custom tender with 260hp engine

8m Caudwell Marine RIB tender with 300hp engine

## WAT