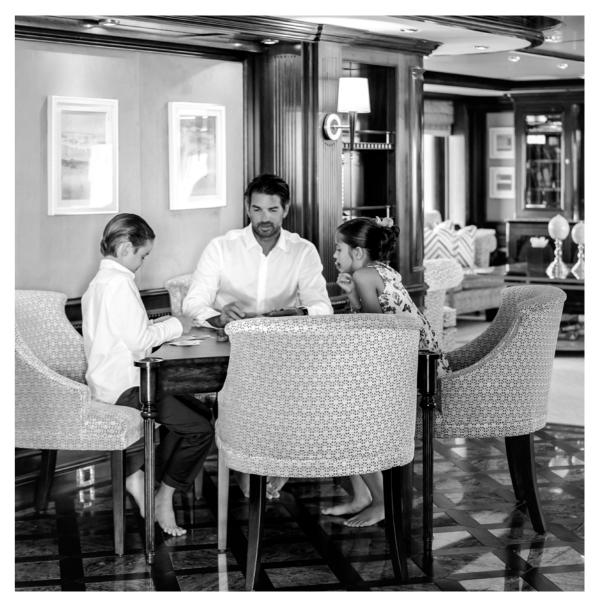

# **GUEST ACCOMMODATION**

• 2 x master suites:

1 x master suite on the main deck forward (130m²) with jacuzzi bath

1 x master suite on the upper deck forward with a panoramic view

- VIP Cabin on bridge deck
- Four double cabins on lower deck with king beds - the two forward cabins have pullman bunks (1700 x 750mm)
- There is an elevator operating from the lower deck to the pool deck