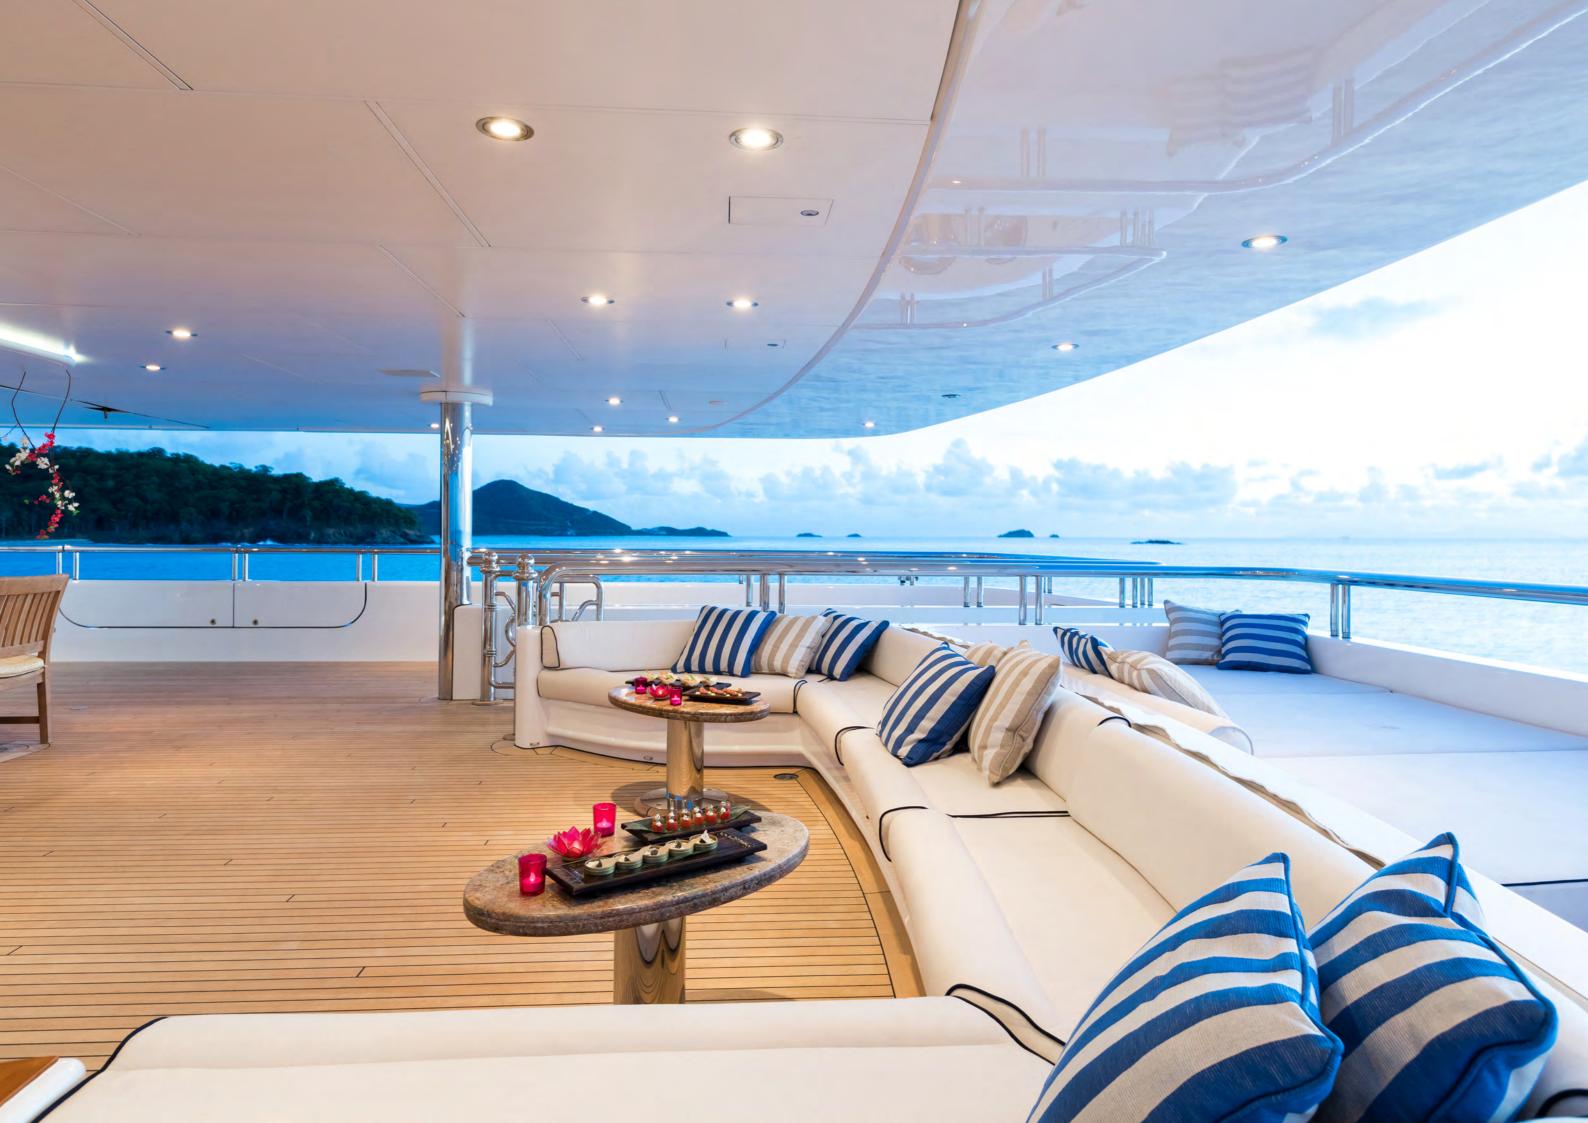

# TITANIA





### **EXTERIOR**













## **SUN DECK**



























































### **BRIDGE DECK**























































































































WATER SPORTS & TOYS































# **YACHT**SPECIFICATIONS

### DIMENSIONS

 LENGTH:
 73m
 (239.6ft)

 BEAM:
 13.1m
 (43.1ft)

 DRAFT:
 3.7m
 (12.2ft)

**YEAR BUILT** 2006 (refit 2018)

### **BUILDER** Lürssen

24.000.

## **DESIGNER** Peter Inston

NAVAL ARCHITECT Espen Øino

**INTERIOR DESIGNER** François Zuretti

**NUMBER OF CABINS** 7

**TOTAL GUESTS** 12

# **TOTAL CREW**

21

**ENGINES & GENERATORS** 2x Caterpillar 3512B Dita 1850Bhp

**FUEL CONSUMPTION** 400 litres/hr

**GROSS TONNAGE** 1,894

**CRUISING SPEED** 14 knots

MAXIMUM SPEED 16 knots

**RANGE** 5,000 nautical miles

**TENDERS** 8m Royal Denship custom tender with 260hp engine

8m Caudwell Marine RIB tender with 300hp engine

## WATERSPOR