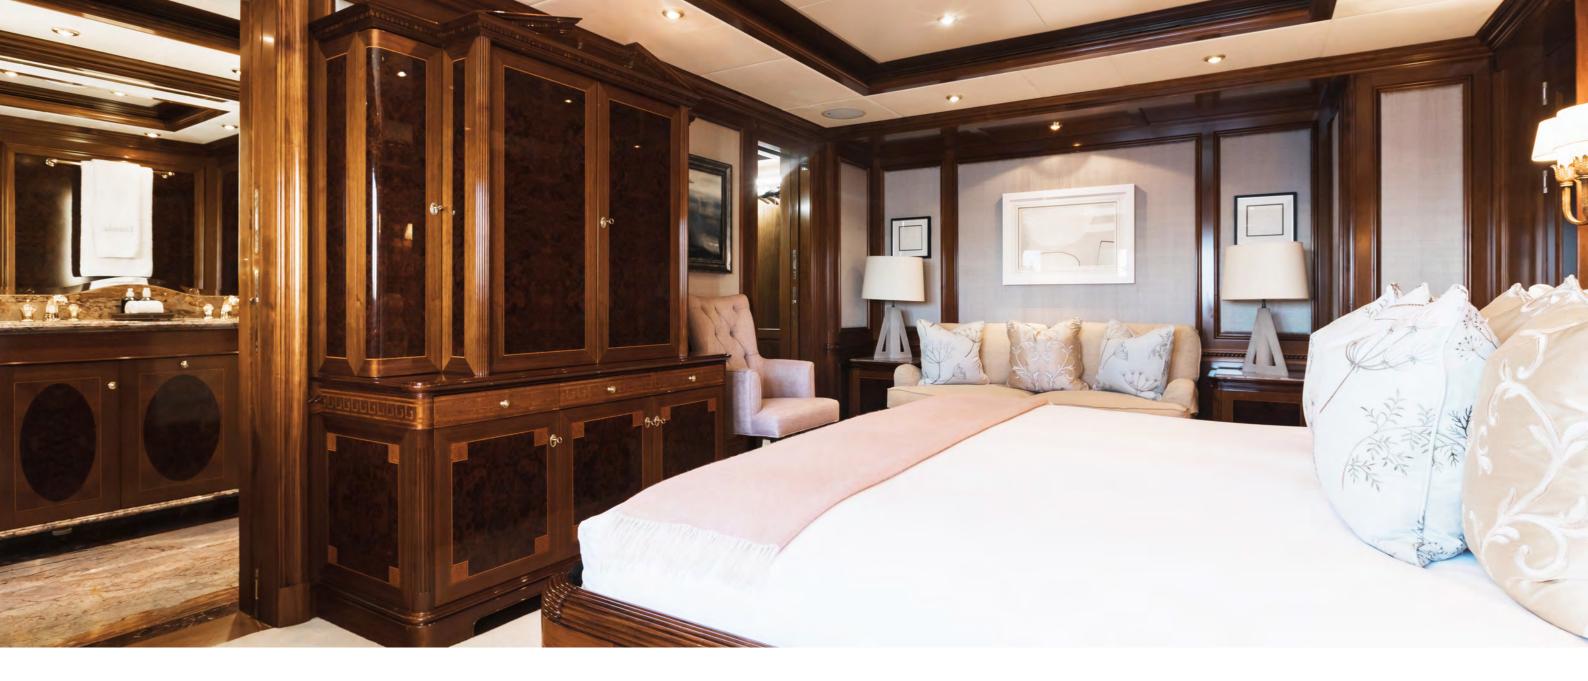

# **GUEST ACCOMMODATION**

• 2 x master suites:

1 x master suite on the main deck forward (130m²) with jacuzzi bath

1 x master suite on the upper deck forward with a panoramic view

- VIP Cabin on bridge deck
- Four double cabins on lower deck with king beds - the two forward cabins have pullman bunks (1700 x 750mm)
- There is an elevator operating from the lower deck to the pool deck