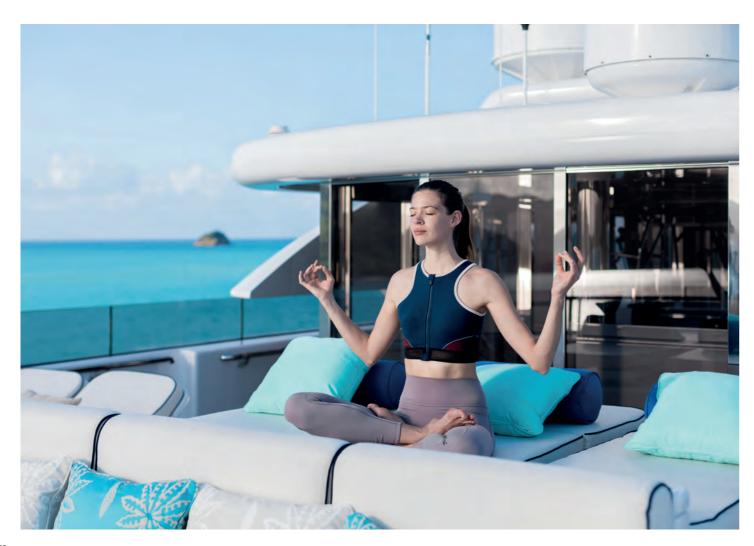

# TITANIA





### **EXTERIOR**













## **SUN DECK**



























































### **BRIDGE DECK**























































































































WATER SPORTS & TOYS































# **YACHT**SPECIFICATIONS

### DIMENSIONS

 LENGTH:
 73m
 (239.6ft)

 BEAM:
 13.1m
 (43.1ft)

 DRAFT:
 3.7m
 (12.2ft)

**YEAR BUILT** 2006 (refit 2018)

### **BUILDER** Lürssen

24.000.

## **DESIGNER** Peter Inston

NAVAL ARCHITECT Espen Øino

**INTERIOR DESIGNER** François Zuretti

**NUMBER OF CABINS** 7

**TOTAL GUESTS** 12

# **TOTAL CREW**

21

**ENGINES & GENERATORS** 2x Caterpillar 3512B Dita 1850Bhp

**FUEL CONSUMPTION** 400 litres/hr

**GROSS TONNAGE** 1,894

**CRUISING SPEED** 14 knots

MAXIMUM SPEED 16 knots

**RANGE** 5,000 nautical miles

**TEND