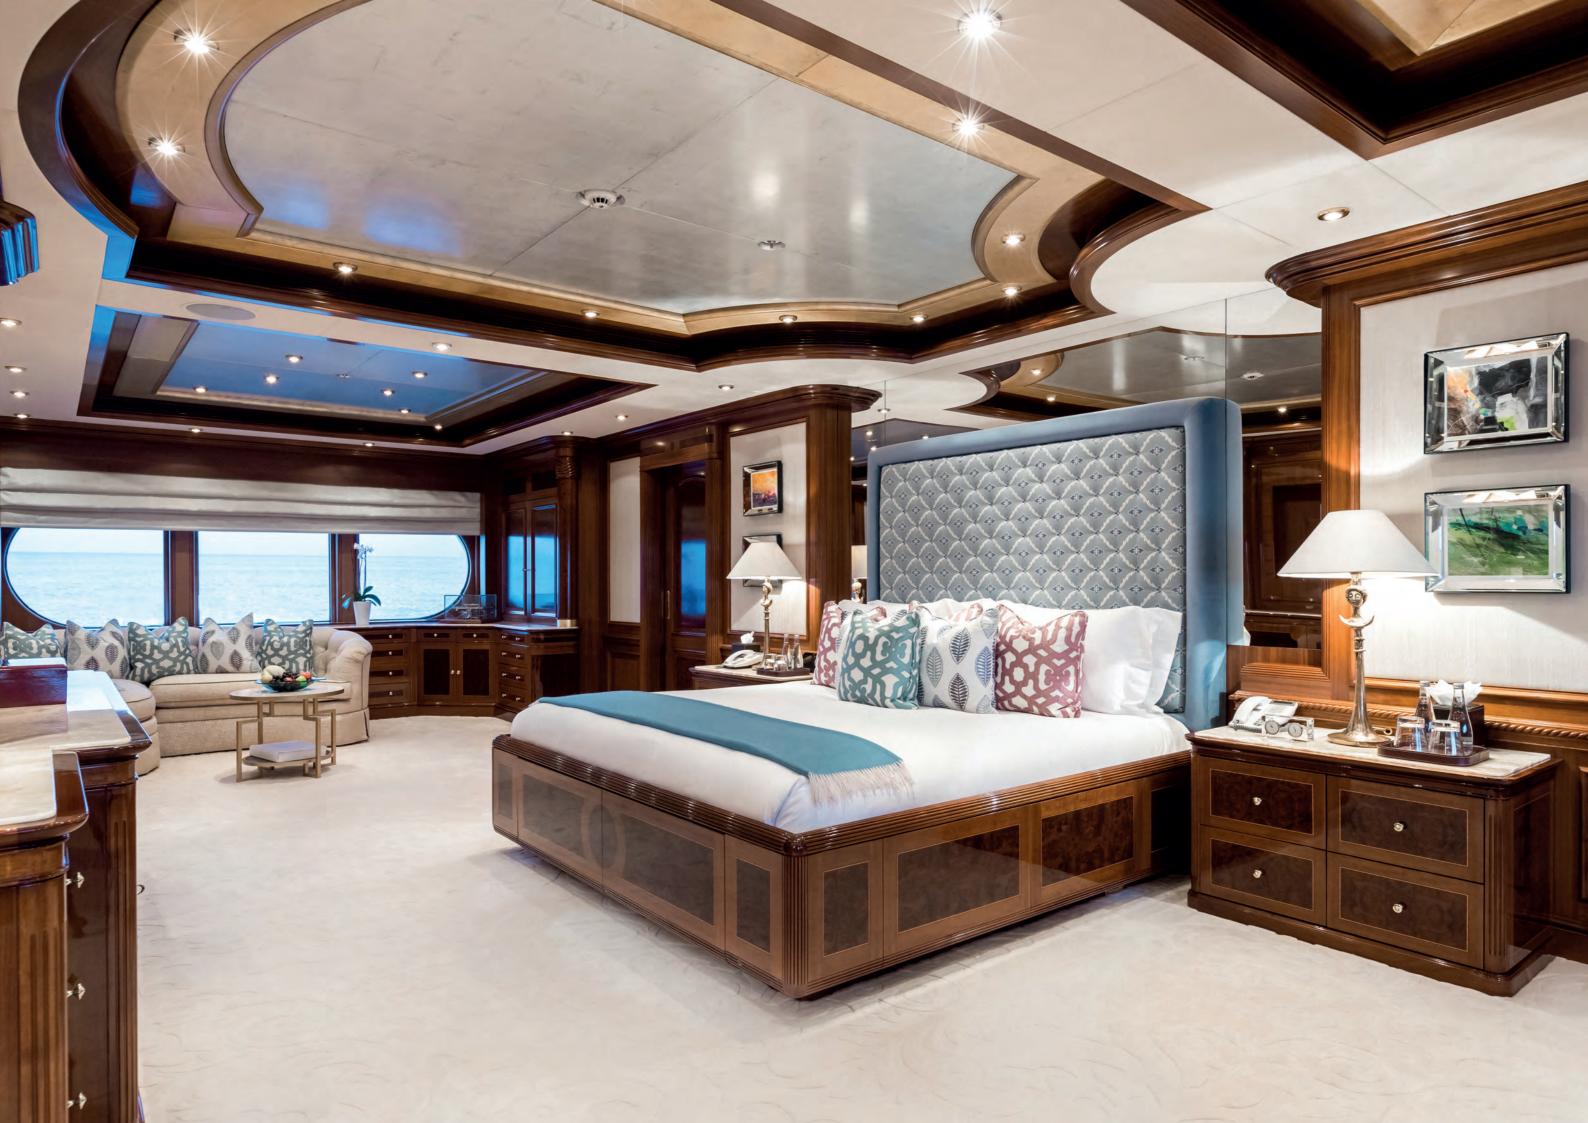

# **GUEST ACCOMMODATION**

• 2 x master suites:

1 x master suite on the main deck forward (130m²) with jacuzzi bath

1 x master suite on the upper deck forward with a panoramic view

- VIP Cabin on bridge deck
- Four double cabins on lower deck with king beds - the two forward cabins have pullman bunks (1700 x 750mm)
- There is an elevator operating from the lower deck to the pool deck