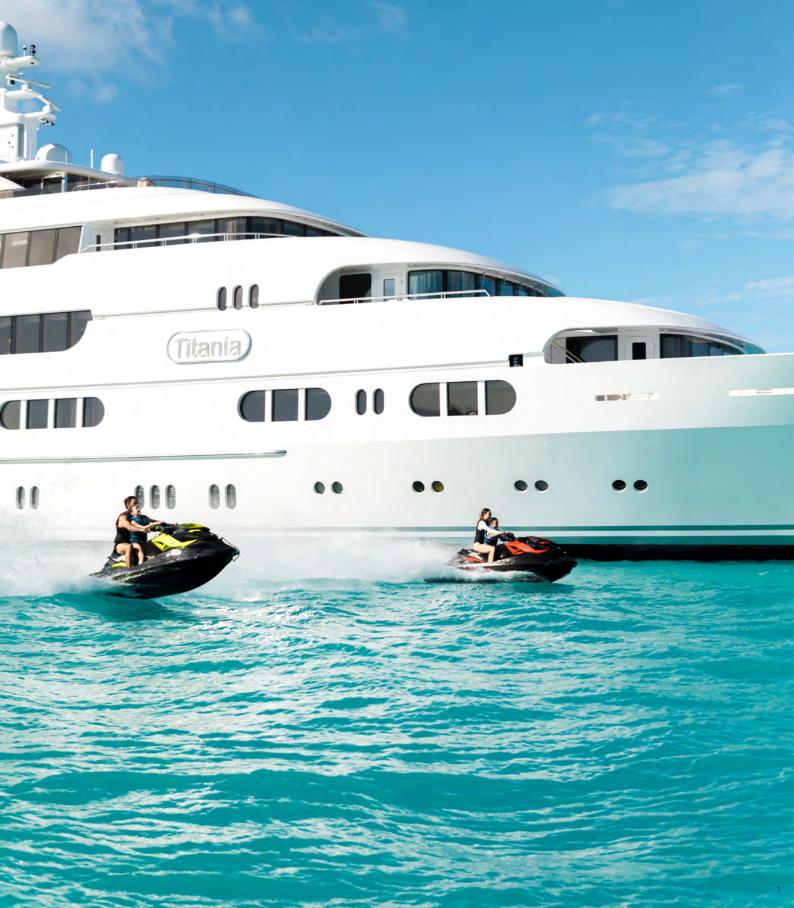

### **BRIDGE DECK**

WATER SPORTS & TOYS

## WATERSPORTS & EQUIPMENT

- 2 x Sailing dinghies
- Kawasaki SX-R 800 stand up jetski
- 2 x Sea-Doo waverunners (2 man)
- 2 x Kayaks
- 2 x SeaBob F7s
- Scuba diving equipment
- Stand up paddle boards (intermediate and beginner level)
- Wakeboards
- Waterskis
- Tows & inflatables
- 12.7m inflatable waterslide
- Extensive water park
- Snorkelling gear
- Flyboard
- Drone dji mavic pro