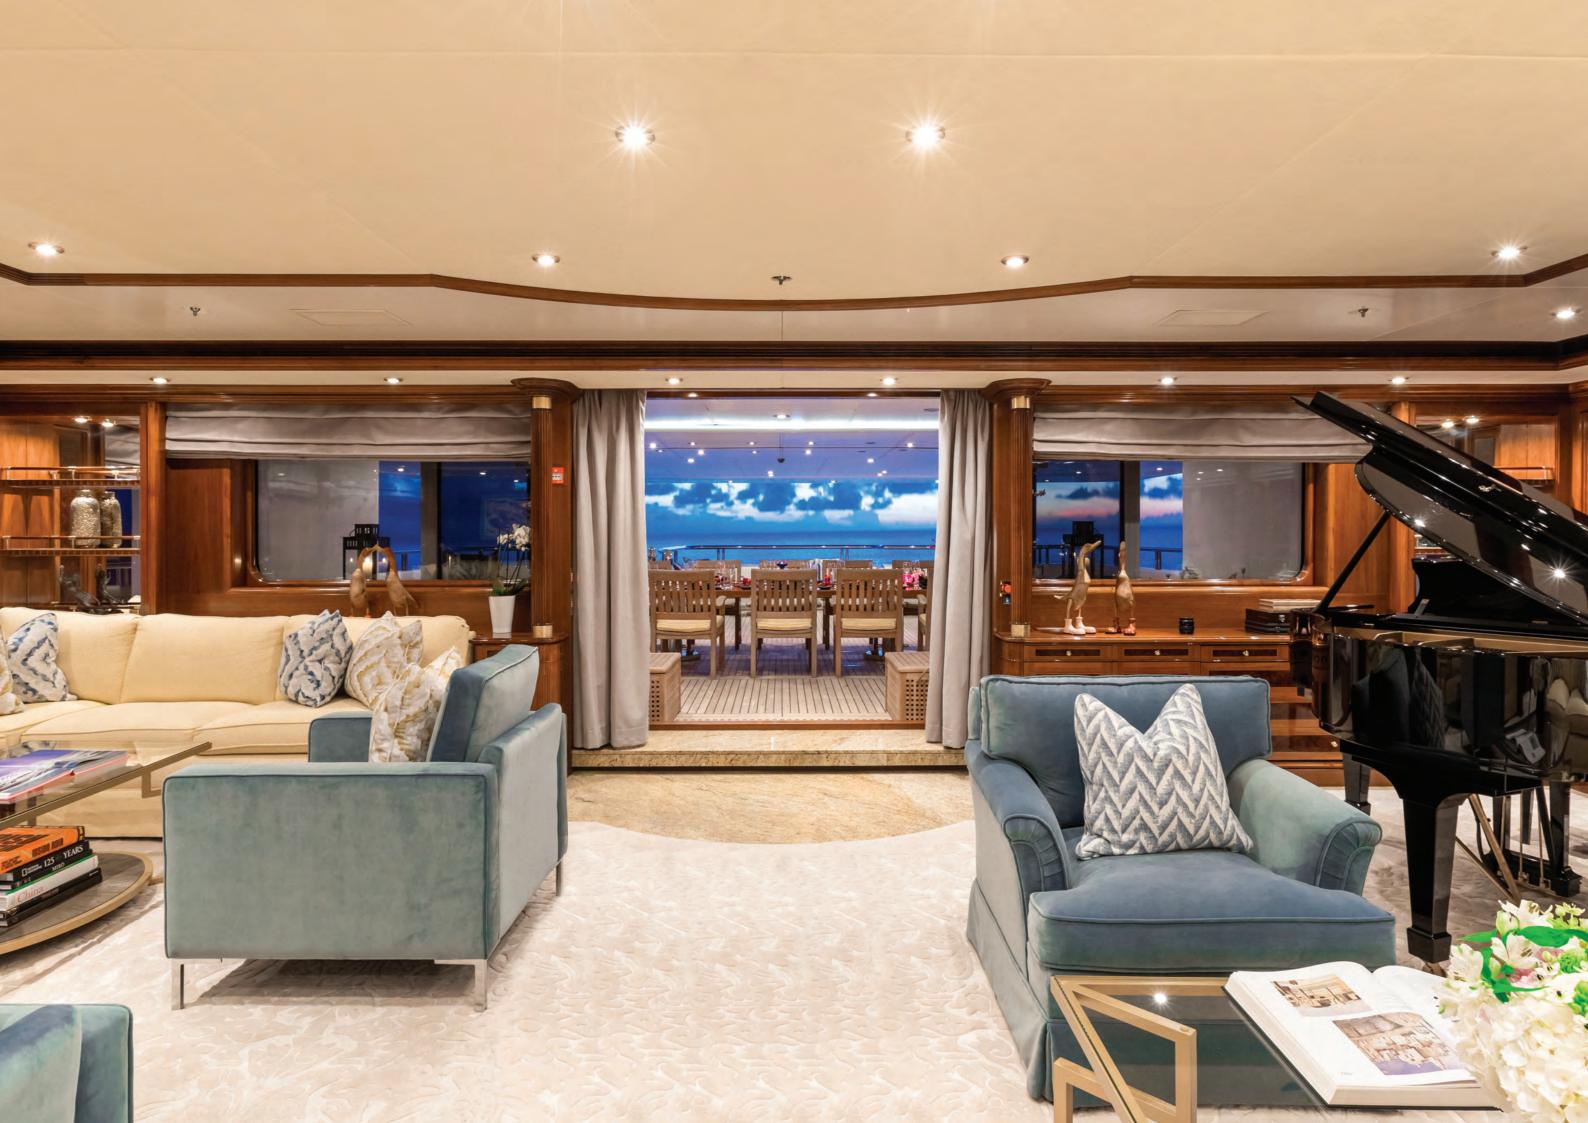

# **GUEST ACCOMMODATION**

• 2 x master suites:

1 x master suite on the main deck forward (130m²) with jacuzzi bath

1 x master suite on the upper deck forward with a panoramic view

- VIP Cabin on bridge deck
- Four double cabins on lower deck with king beds - the two forward cabins have pullman bunks (1700 x 750mm)
- There is an elevator operating from the lower deck to the pool deck