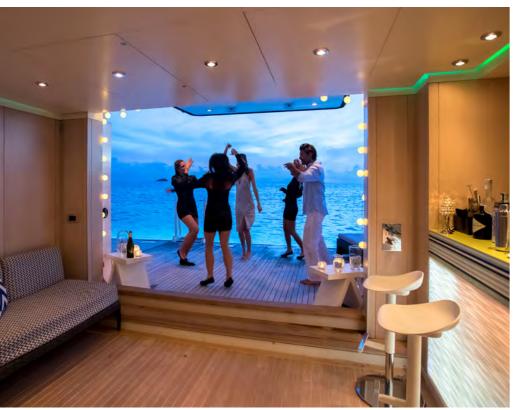

## WATERSPORTS & EQUIPMENT

- 2 x Sailing dinghies
- Kawasaki SX-R 800 stand up jetski
- 2 x Sea-Doo waverunners (2 man)
- 2 x Kayaks
- 2 x SeaBob F7s
- Scuba diving equipment
- Stand up paddle boards (intermediate and beginner level)
- Wakeboards
- Waterskis
- Tows & inflatables
- 12.7m inflatable waterslide
- Extensive water park
- Snorkelling gear
- Flyboard
- Drone dji mavic pro