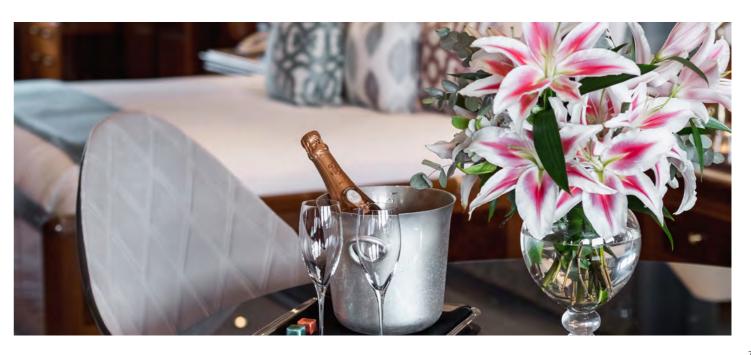

# **GUEST ACCOMMODATION**

• 2 x master suites:

1 x master suite on the main deck forward (130m²) with jacuzzi bath

1 x master suite on the upper deck forward with a panoramic view

- VIP Cabin on bridge deck
- Four double cabins on lower deck with king beds - the two forward cabins have pullman bunks (1700 x 750mm)
- There is an elevator operating from the lower deck to the pool deck