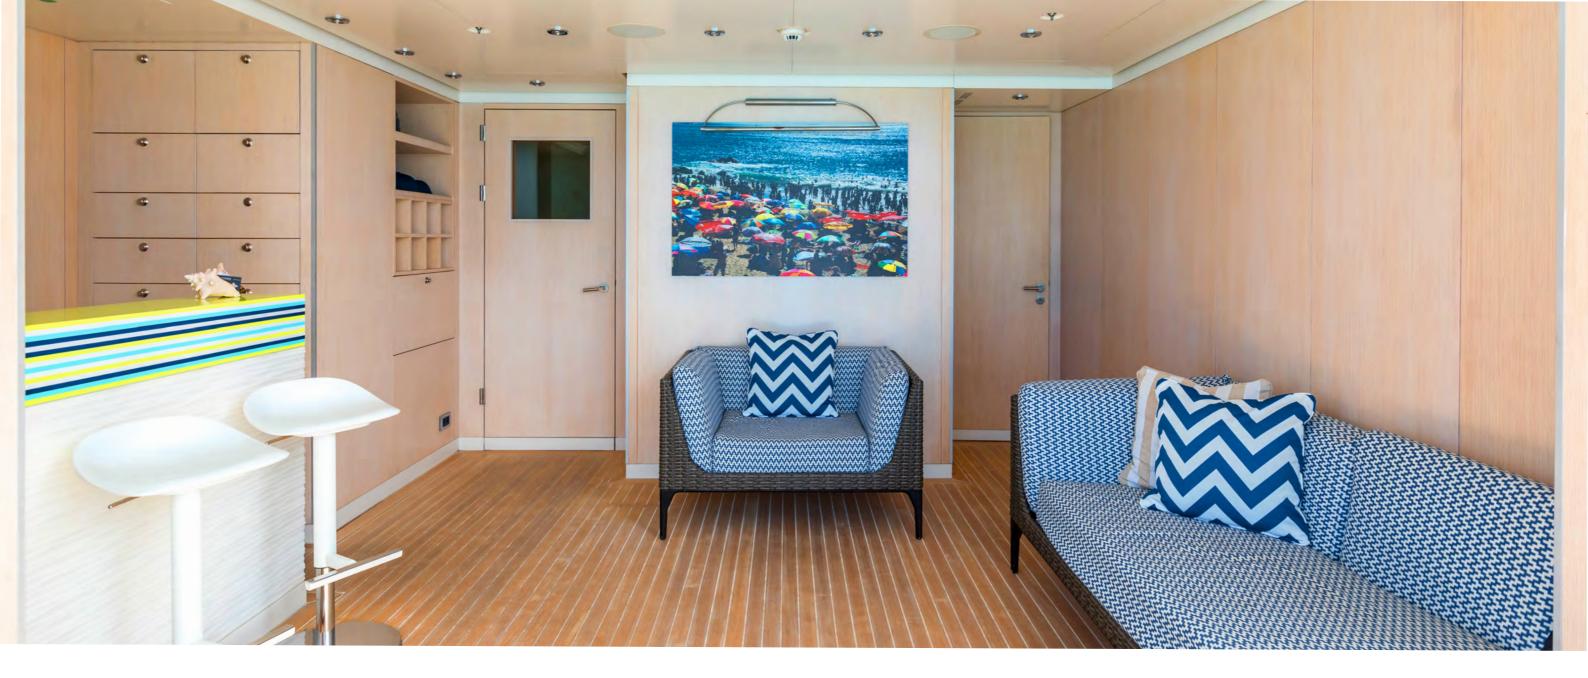

# **GUEST ACCOMMODATION**

• 2 x master suites:

1 x master suite on the main deck forward (130m²) with jacuzzi bath

1 x master suite on the upper deck forward with a panoramic view

- VIP Cabin on bridge deck
- Four double cabins on lower deck with king beds - the two forward cabins have pullman bunks (1700 x 750mm)
- There is an elevator operating from the lower deck to the pool deck