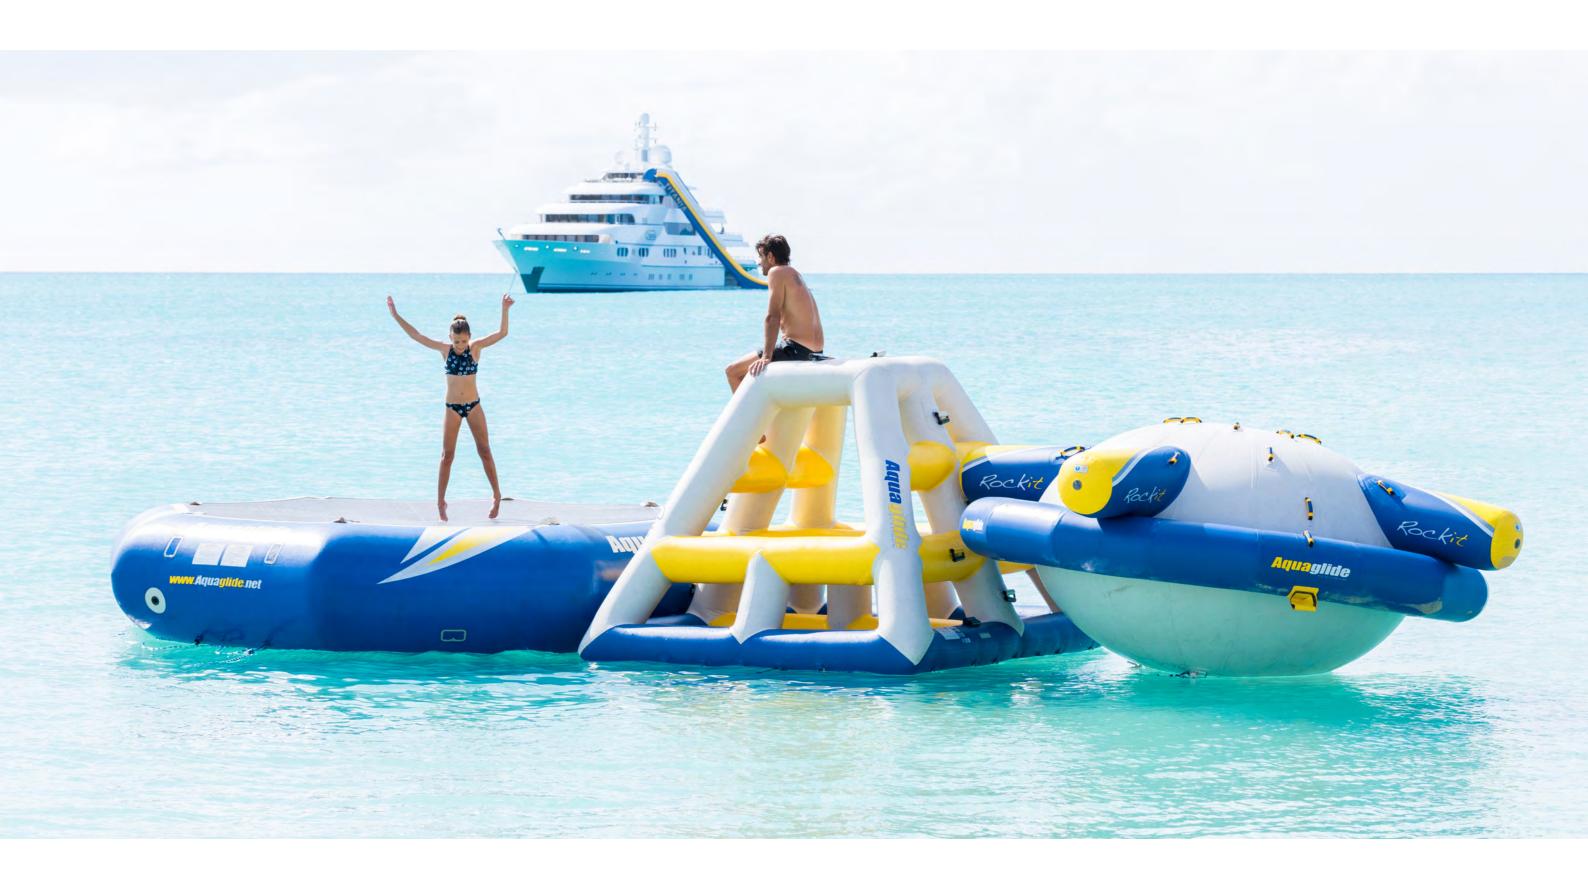

### **BRIDGE DECK**

WATER SPORTS & TOYS

## WATERSPORTS & EQUIPMENT

- 2 x Sailing dinghies
- Kawasaki SX-R 800 stand up jetski
- 2 x Sea-Doo waverunners (2 man)
- 2 x Kayaks
- 2 x SeaBob F7s
- Scuba diving equipment
- Stand up paddle boards (intermediate and beginner level)
- Wakeboards
- Waterskis
- Tows & inflatables
- 12.7m inflatable waterslide
- Extensive water park
- Snorkelling gear
- Flyboard
- Drone dji mavic pro