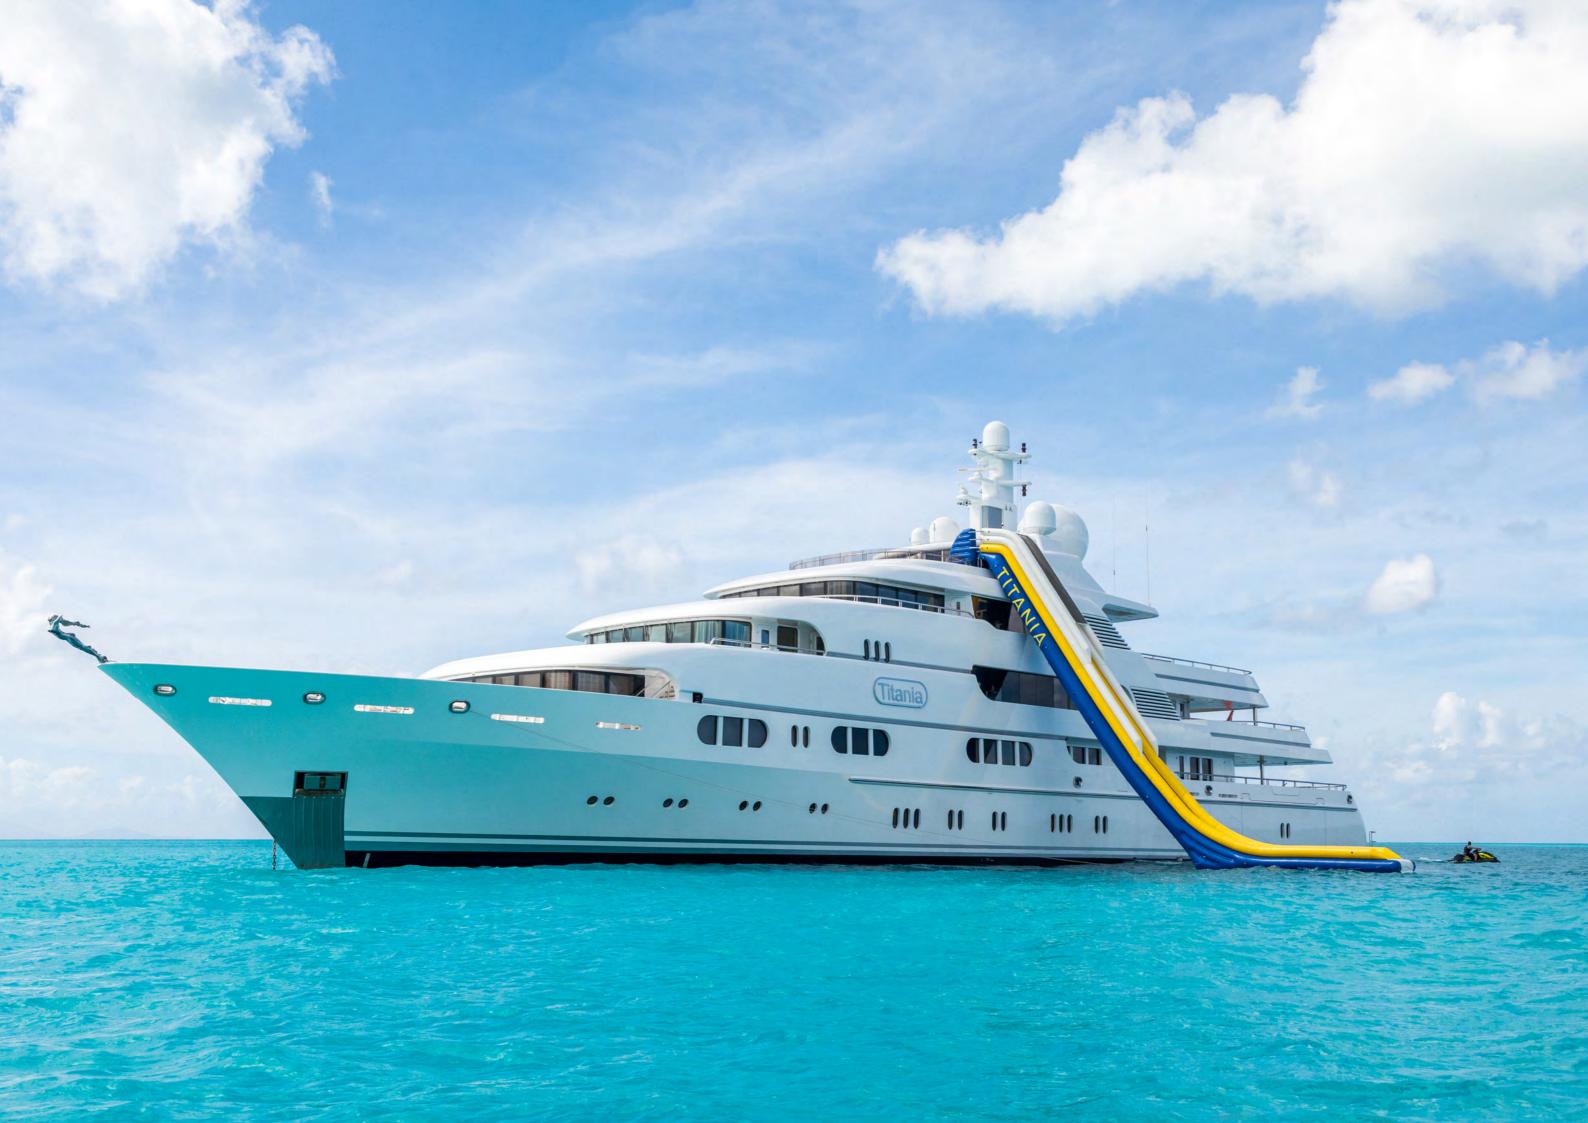

### **EXTERIOR**

### DIMENSIONS

 LENGTH:
 73m
 (239.6ft)

 BEAM:
 13.1m
 (43.1ft)

 DRAFT:
 3.7m
 (12.2ft)

**YEAR BUILT** 2006 (refit 2018)