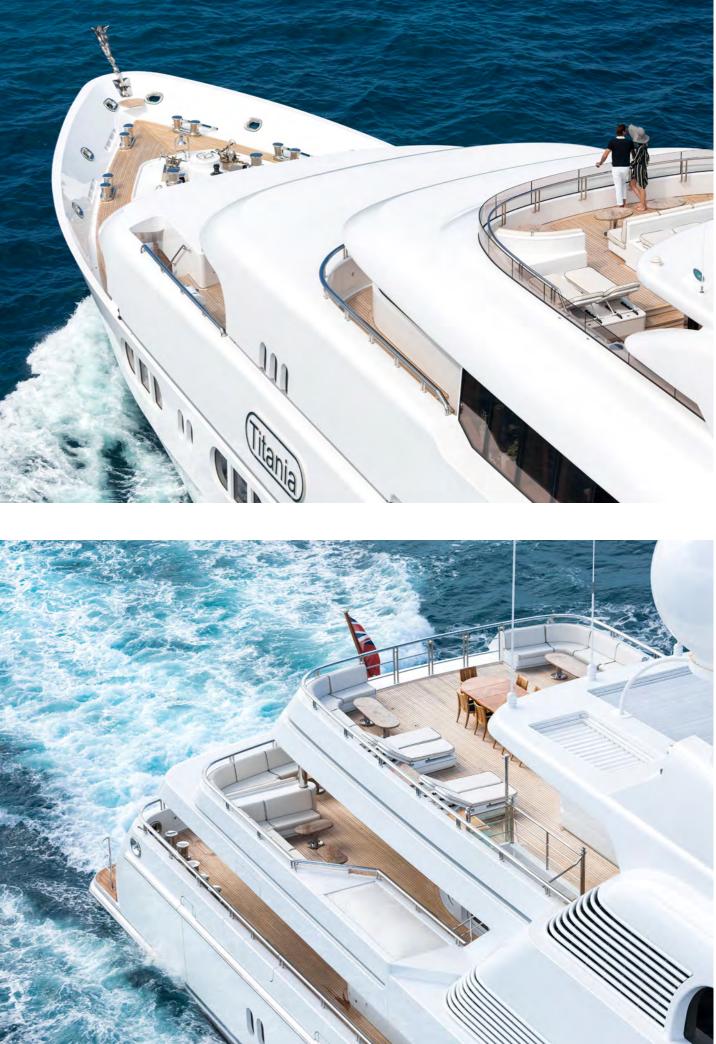

# TITANIA





### **EXTERIOR**













## **SUN DECK**



























































### **BRIDGE DECK**























































































































WATER SPORTS & TOYS































# **YACHT**SPECIFICATIONS

### DIMENSIONS

 LENGTH:
 73m
 (239.6ft)

 BEAM:
 13.1m
 (43.1ft)

 DRAFT:
 3.7m
 (12.2ft)

**YEAR BUILT** 2006 (refit 2018)

### **BUILDER** Lürssen

24.000.

## **DESIGNER** Peter Inston

NAVAL ARCHITECT Espen Øino

**INTERIOR DESIGNER** François Zuretti

**NUMBER OF CABINS** 7

**TOTAL GUESTS** 12

# **TOTAL CREW**

21

**ENGINES & GENERATORS** 2x Caterpillar 3512B Dita 1850Bhp

**FUEL CONSUMPTION** 400 litres/hr

**GROSS TONNAGE** 1,894

**CRUISING SPEED** 14 knots

MAXIMUM SPEED 16 knots

**R