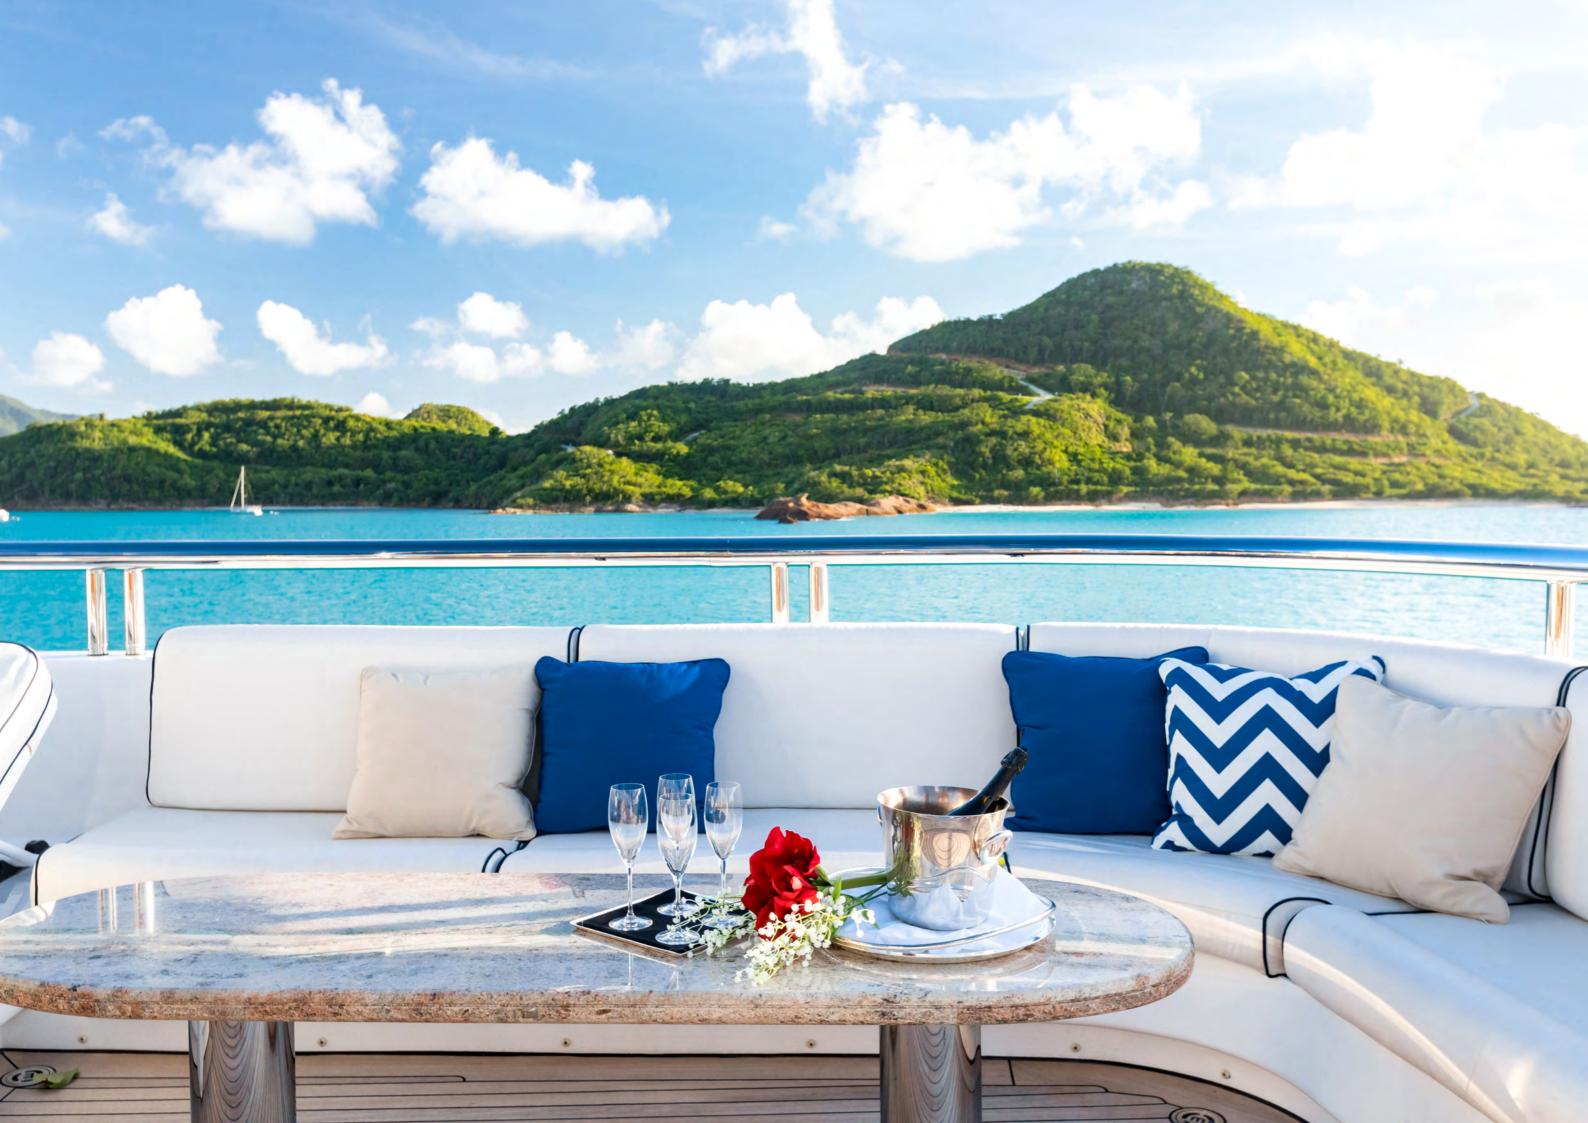

# TITANIA





### **EXTERIOR**













## **SUN DECK**



























































### **BRIDGE DECK**























































































































WATER SPORTS & TOYS































# **YACHT**SPECIFICATIONS

### DIMENSIONS

 LENGTH:
 73m
 (239.6ft)

 BEAM:
 13.1m
 (43.1ft)

 DRAFT:
 3.7m
 (12.2ft)

**YEAR BUILT** 2006 (refit 2018)

### **BUILDER** Lürssen

24.000.

## **DESIGNER** Peter Inston

NAVAL ARCHITECT Espen Øino

**INTERIOR DESIGNER** François Zuretti

**NUMBER OF CABINS** 7

**TOTAL GUESTS** 12

# **TOTAL CREW**

21

**ENGINES & GENERATORS** 2x Caterpillar 3512B Dita 1850Bhp

**FUEL CONSUMPTION** 400 litres/hr

**GROSS TONNAGE** 1,894

**CRUISING SPEED** 14 knots

MAXIMUM SPEED 16 knots

**RANGE** 5,000 nautical miles

**TENDERS** 8m Royal Denship cus