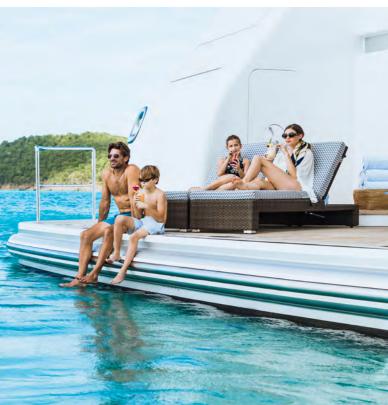

# TITANIA





### **EXTERIOR**













## **SUN DECK**



























































### **BRIDGE DECK**























































































































WATER SPORTS & TOYS































# **YACHT**SPECIFICATIONS

### DIMENSIONS

 LENGTH:
 73m
 (239.6ft)

 BEAM:
 13.1m
 (43.1ft)

 DRAFT:
 3.7m
 (12.2ft)

**YEAR BUILT** 2006 (refit 2018)

### **BUILDER** Lürssen

24.000.

## **DESIGNER** Peter Inston

NAVAL ARCHITECT Espen Øino

**INTERIOR DESIGNER** François Zuretti

**NUMBER OF CABINS** 7

**TOTAL GUESTS** 12

# **TOTAL CREW**

21

**ENGINES & GENERATORS** 2x Caterpillar 3512B Dita 1850Bhp

**FUEL CONSUMPTION** 400 litres/hr

**GROSS TONNAGE** 1,894

**CRUISING SPEED** 14 knots

MAXIMUM SPEED 16 knots

**RANGE** 5,000 nautical miles

**TENDERS** 8m Royal Denship custom tender with 260hp engine

8m Caudwell Marine RIB tender with 300hp engine

## WATERSPORTS & EQUIPMENT

- 2 x Sailing dinghies
- Kawasaki SX-R 800 stand u