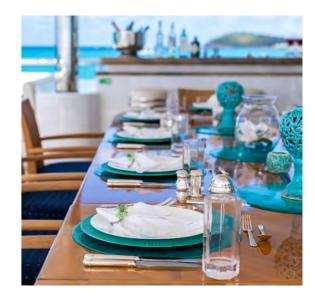

# TITANIA





### **EXTERIOR**













## **SUN DECK**



























































### **BRIDGE DECK**























































































































WATER SPORTS & TOYS































# **YACHT**SPECIFICATIONS

### DIMENSIONS

 LENGTH:
 73m
 (239.6ft)

 BEAM:
 13.1m
 (43.1ft)

 DRAFT:
 3.7m
 (12.2ft)

**YEAR BUILT** 2006 (refit 2018)

### **BUILDER** Lürssen

24.000.

## **DESIGNER** Peter Inston

NAVAL ARCHITECT Espen Øino

**INTERIOR DESIGNER** François Zuretti

**NUMBER OF CABINS** 7

**TOTAL GUESTS** 12

# **TOTAL CREW**

21

**ENGINES & GENERATORS** 2x Caterpillar 3512B Dita 1850Bhp

**FUEL CONSUMPTION** 400 litres/hr

**GROSS TONNAGE** 1,894

**CRUISING SPEED** 14 knots

MAXIMUM SPEED 16 knots

**RANGE** 5,000 nautical miles

**TENDERS** 8m Royal Denship custom tender with 260hp engine

8m Caudwell Marine RIB te