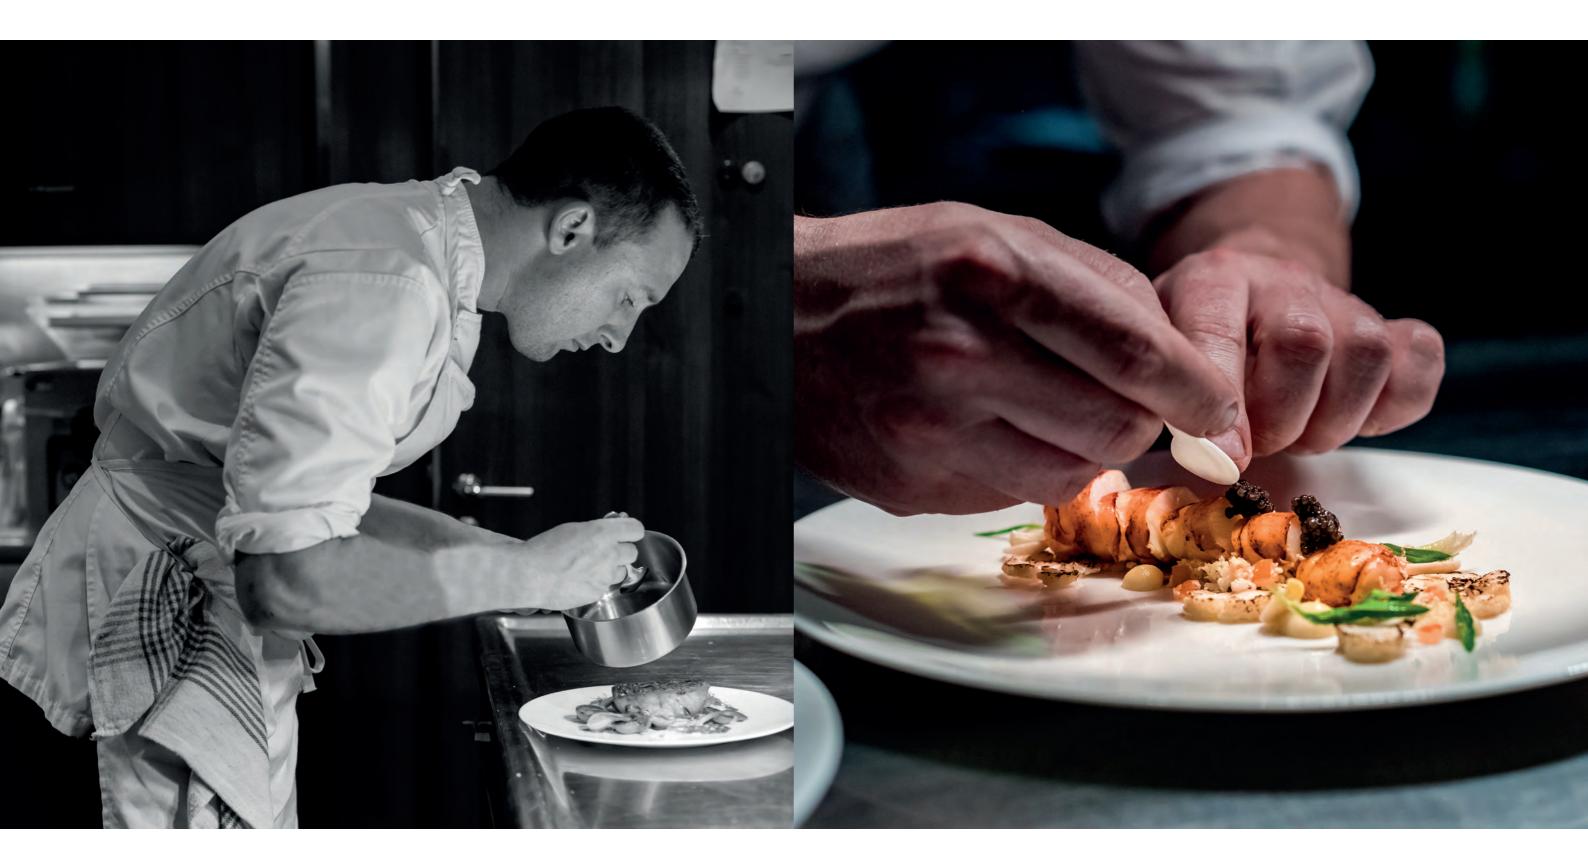

# TITANIA





### **EXTERIOR**













## **SUN DECK**



























































### **BRIDGE DECK**























































































































WATER SPORTS & TOYS































# **YACHT**SPECIFICATIONS

### DIMENSIONS

 LENGTH:
 73m
 (239.6ft)

 BEAM:
 13.1m
 (43.1ft)

 DRAFT:
 3.7m
 (12.2ft)

**YEAR BUILT** 2006 (refit 2018)

### **BUILDER** Lürssen

24.000.

## **DESIGNER** Peter Inston

NAVAL ARCHITECT Espen Øino

**INTERIOR DESIGNER** François Zuretti

**NUMBER OF CABINS** 7

**TOTAL GUESTS** 12

# **TOTAL CREW**

21

**ENGINES & GENERATORS** 2x Caterpillar 3512B Dita 1850Bhp

**FUEL CONSUMPTION** 400 litres/hr

**GROSS TONNAGE** 1,894

**CRUISING SPEED** 14 knots

MAXIMUM SPEED 16 knots

**RANGE** 5,000 nautical miles

**TENDERS** 8m Royal Denship custom tender with 260hp engine

8m Caudwell Marine RIB tender with 300hp engine

## WATERSPORTS & EQUIPMENT

- 2