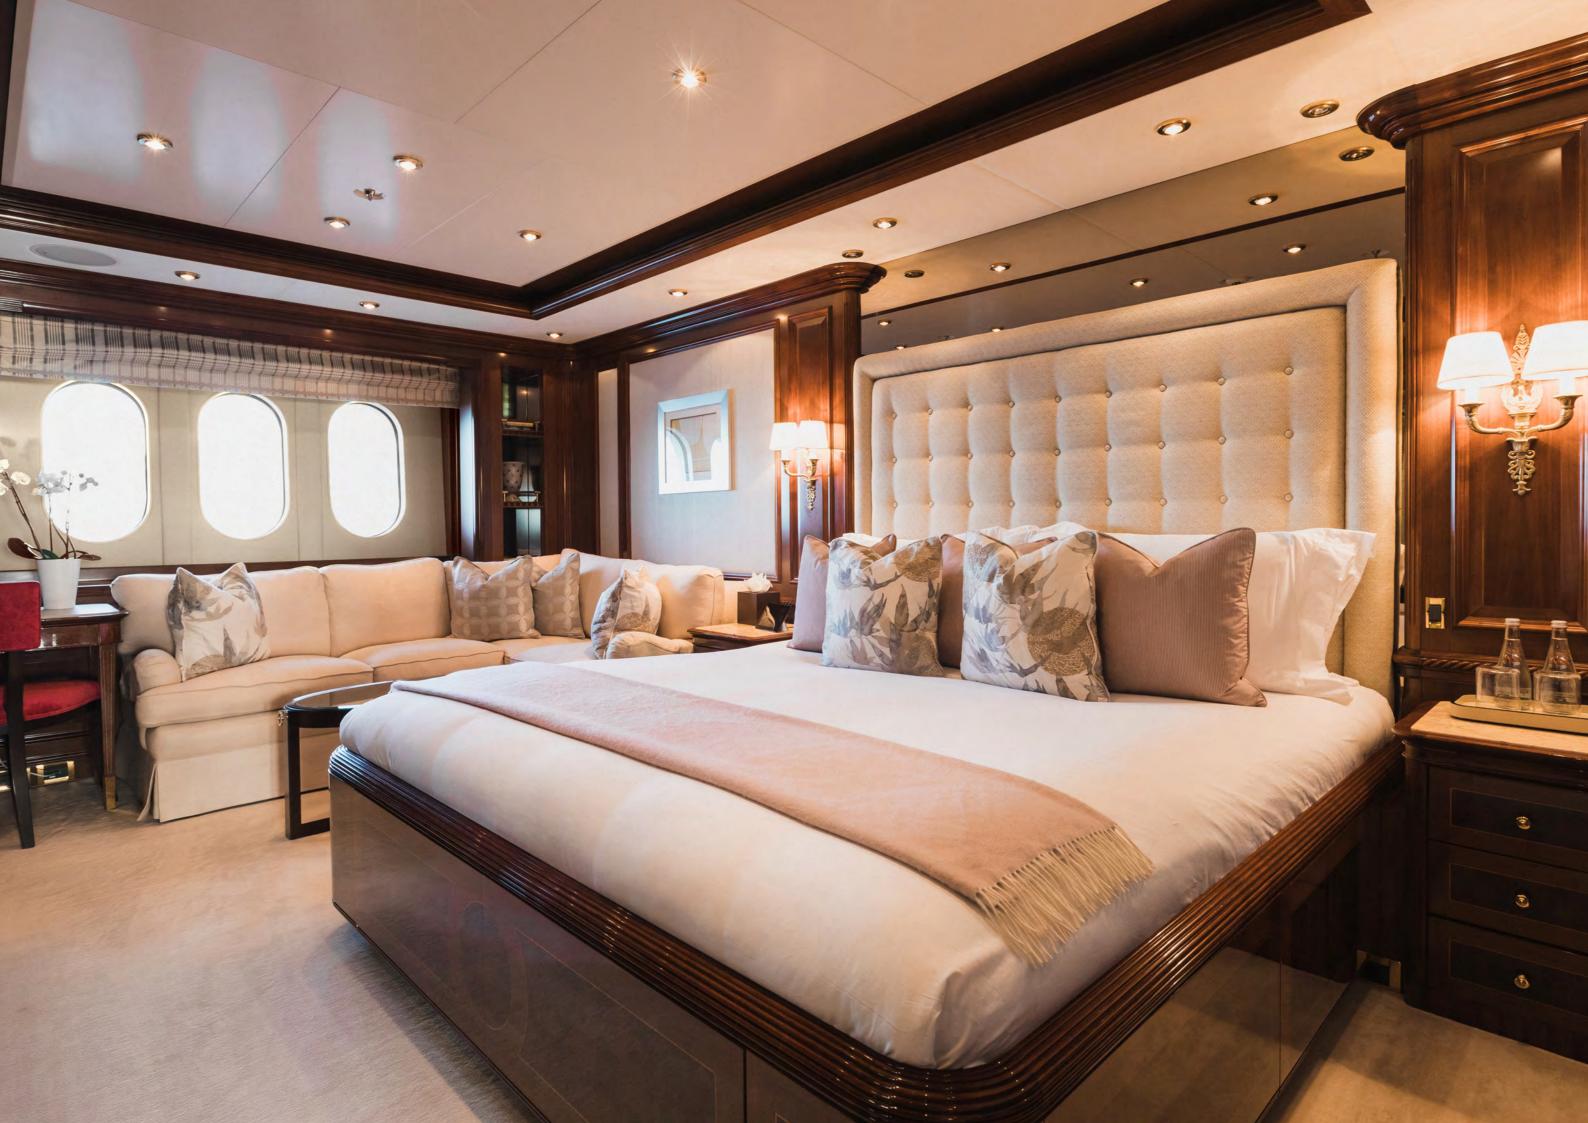

# **GUEST ACCOMMODATION**

• 2 x master suites:

1 x master suite on the main deck forward (130m²) with jacuzzi bath

1 x master suite on the upper deck forward with a panoramic view

- VIP Cabin on bridge deck
- Four double cabins on lower deck with king beds - the two forward cabins have pullman bunks (1700 x 750mm)
- There is an elevator operating from the lower deck to the pool deck