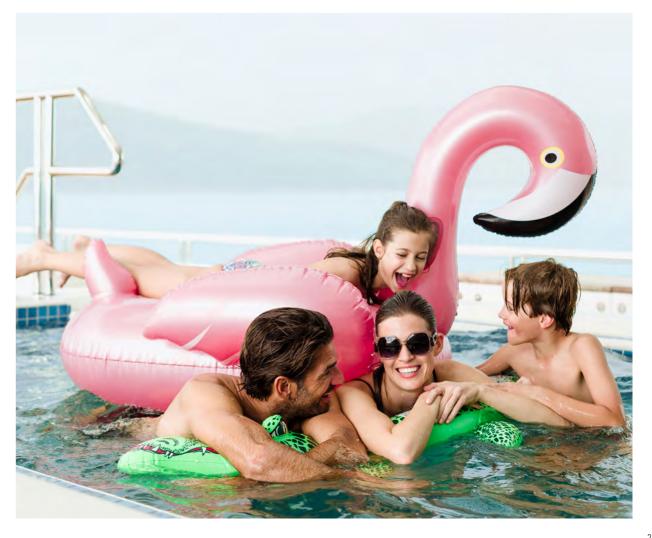

### **BRIDGE DECK**

WATER SPORTS & TOYS

## WATERSPORTS & EQUIPMENT

- 2 x Sailing dinghies
- Kawasaki SX-R 800 stand up jetski
- 2 x Sea-Doo waverunners (2 man)
- 2 x Kayaks
- 2 x SeaBob F7s
- Scuba diving equipment
- Stand up paddle boards (intermediate and beginner level)
- Wakeboards
- Waterskis
- Tows & inflatables
- 12.7m inflatable waterslide
- Extensive water park
- Snorkelling gear
- Flyboard
- Drone dji mavic pro