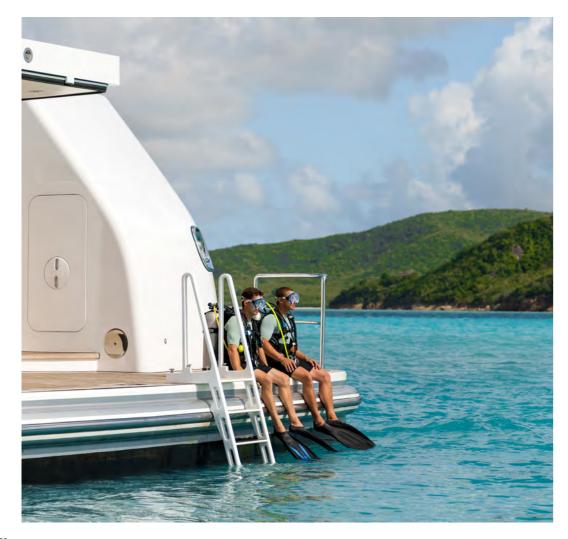

## WATERSPORTS & EQUIPMENT

- 2 x Sailing dinghies
- Kawasaki SX-R 800 stand up jetski
- 2 x Sea-Doo waverunners (2 man)
- 2 x Kayaks
- 2 x SeaBob F7s
- Scuba diving equipment
- Stand up paddle boards (intermediate and beginner level)
- Wakeboards
- Waterskis
- Tows & inflatables
- 12.7m inflatable waterslide
- Extensive water park
- Snorkelling gear
- Flyboard
- Drone dji mavic pro