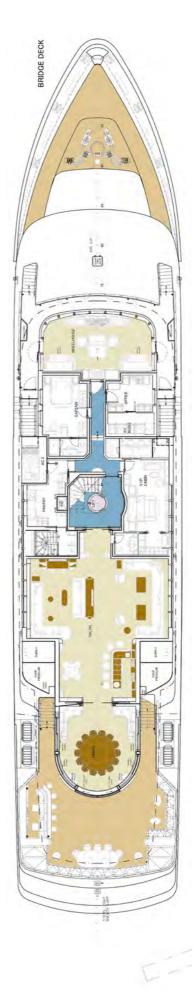

### **BRIDGE DECK**

WATER SPORTS & TOYS

# **GUEST ACCOMMODATION**

• 2 x master suites:

1 x master suite on the main deck forward (130m²) with jacuzzi bath

1 x master suite on the upper deck forward with a panoramic view

- VIP Cabin on bridge deck
- Four double cabins on lower deck with king beds - the two forward cabins have pullman bunks (1700 x 750mm)
- There is an elevator operating from the lower deck to the pool deck

# AUDIO VISUAL EQUIPMENT

Comprehensive audio-visual systems and satellite television comprehensive upgrade in autumn 2015 to latest technologies Kaleidoscope Extensive music and DVD Library

DECK PLANS