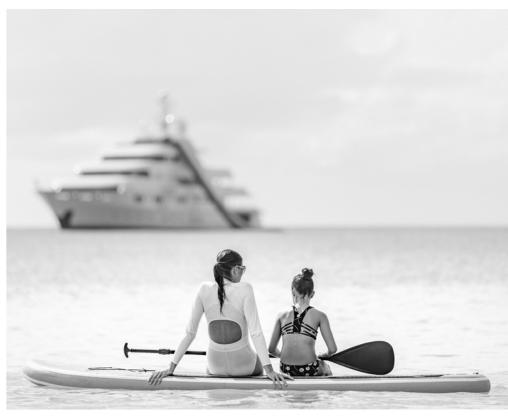

### **BRIDGE DECK**

WATER SPORTS & TOYS

## WATERSPORTS & EQUIPMENT

- 2 x Sailing dinghies
- Kawasaki SX-R 800 stand up jetski
- 2 x Sea-Doo waverunners (2 man)
- 2 x Kayaks
- 2 x SeaBob F7s
- Scuba diving equipment
- Stand up paddle boards (intermediate and beginner level)
- Wakeboards
- Waterskis
- Tows & inflatables
- 12.7m inflatable waterslide
- Extensive water park
- Snorkelling gear
- Flyboard
- Drone dji mavic pro