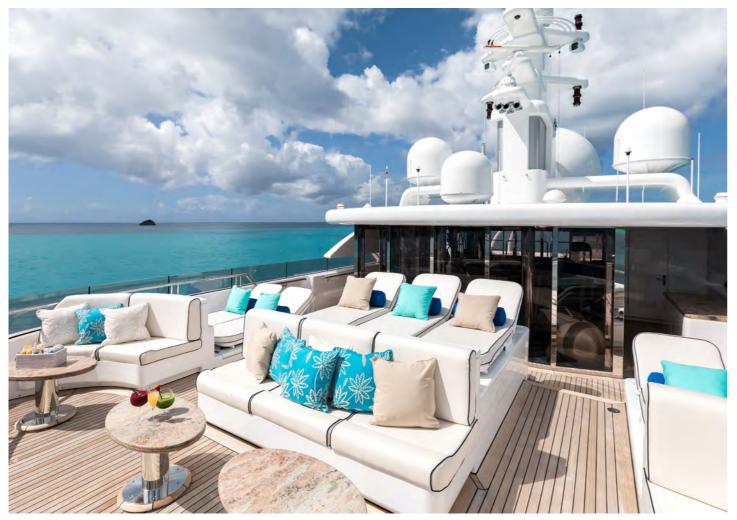

# TITANIA





### **EXTERIOR**













## **SUN DECK**



























































### **BRIDGE DECK**























































































































WATER SPORTS & TOYS































# **YACHT**SPECIFICATIONS

### DIMENSIONS

 LENGTH:
 73m
 (239.6ft)

 BEAM:
 13.1m
 (43.1ft)

 DRAFT:
 3.7m
 (12.2ft)

**YEAR BUILT** 2006 (refit 2018)

### **BUILDER** Lürssen

24.000.

## **DESIGNER** Peter Inston

NAVAL ARCHITECT Espen Øino

**INTERIOR DESIGNER** François Zuretti

**NUMBER OF CABINS** 7

**TOTAL GUESTS** 12

# **TOTAL CREW**

21

**ENGINES & GENERATORS** 2x Caterpillar 3512B Dita 1850Bhp

**FUEL CONSUMPTION** 400 litres/hr

**GROSS TONNAGE** 1,894

**CRUISING SPEED** 14 knots

MAXIMUM SPEED 16 knots

**RANGE** 5,000 nautical miles