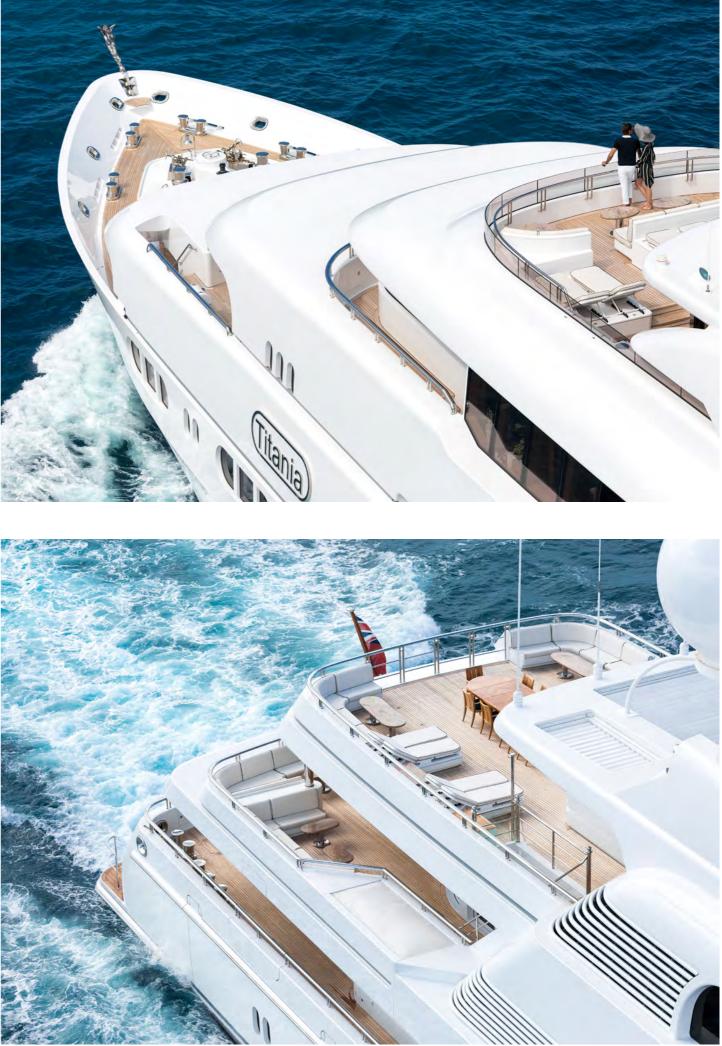

# TITANIA





### **EXTERIOR**













## **SUN DECK**



























































### **BRIDGE DECK**























































































































WATER SPORTS & TOYS































# **YACHT**SPECIFICATIONS

### DIMENSIONS

 LENGTH:
 73m
 (239.6ft)

 BEAM:
 13.1m
 (43.1ft)

 DRAFT:
 3.7m
 (12.2ft)

**YEAR BUILT** 2006 (refit 2018)

### **BUILDER** Lürssen

24.000.

## **DESIGNER** Peter Inston

NAVAL ARCHITECT Espen Øino

**INTERIOR DESIGNER** François Zuretti

**NUMBER OF CABINS** 7

**TOTAL GUESTS** 12

# **TOTAL CREW**

21

**ENGINES & GENERATORS** 2x Caterpillar 3512B Dita 1850Bhp

**FUEL CONSUMPTION** 400 litres/hr

**GROSS TONNAGE** 1,894

**CRUISING SPEED** 14 knots

MAXIMUM SPEED 16 knots

**RAN