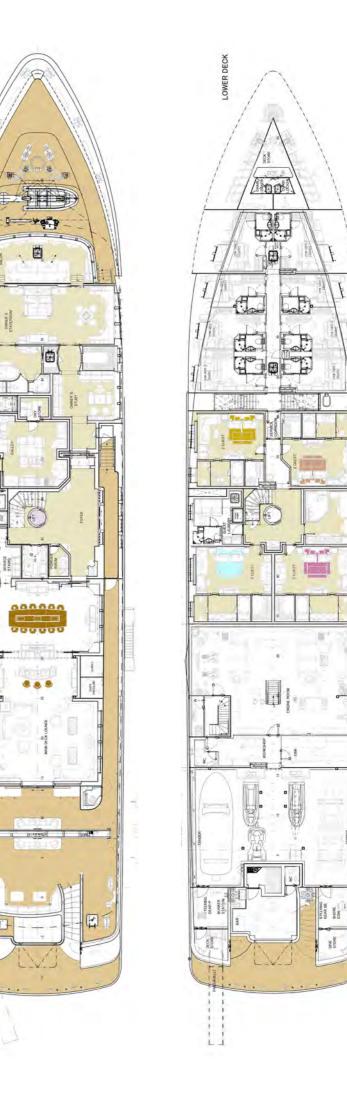

# **GUEST ACCOMMODATION**

• 2 x master suites:

1 x master suite on the main deck forward (130m²) with jacuzzi bath

1 x master suite on the upper deck forward with a panoramic view

- VIP Cabin on bridge deck
- Four double cabins on lower deck with king beds - the two forward cabins have pullman bunks (1700 x 750mm)
- There is an elevator operating from the lower deck to the pool deck

# AUDIO VISUAL EQUIPMENT

Comprehensive audio-visual systems and satellite television comprehensive upgrade in autumn 2015 to latest technologies Kaleidoscope Extensive music and DVD Library

DECK PLANS