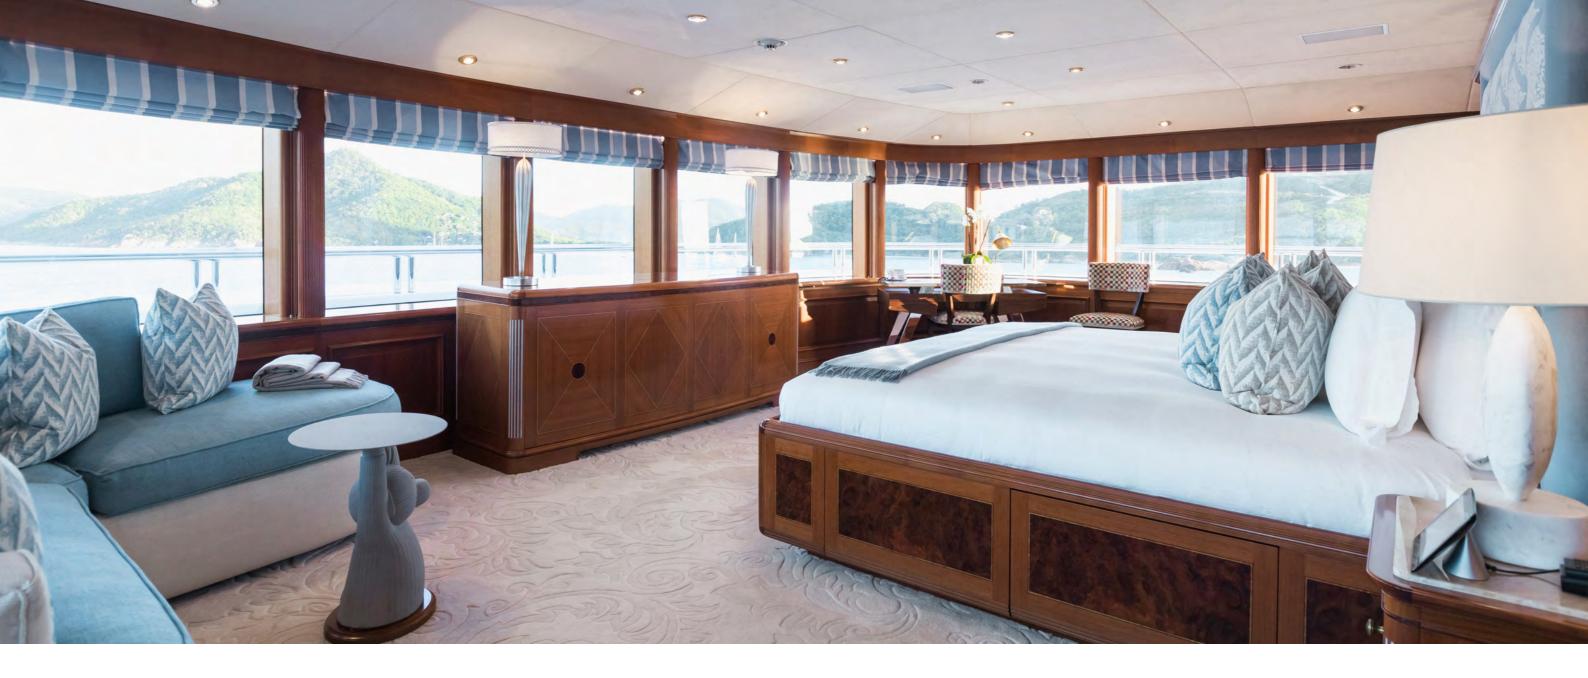

# **GUEST ACCOMMODATION**

• 2 x master suites:

1 x master suite on the main deck forward (130m²) with jacuzzi bath

1 x master suite on the upper deck forward with a panoramic view

- VIP Cabin on bridge deck
- Four double cabins on lower deck with king beds - the two forward cabins have pullman bunks (1700 x 750mm)
- There is an elevator operating from the lower deck to the pool deck