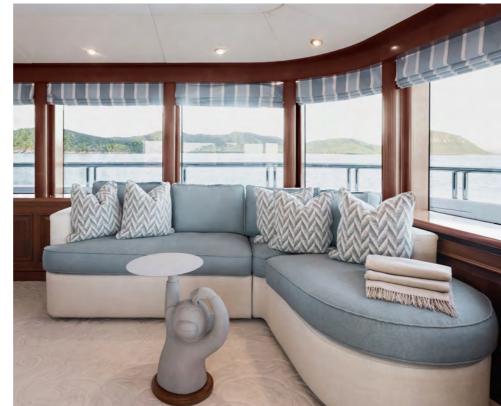

# **GUEST ACCOMMODATION**

• 2 x master suites:

1 x master suite on the main deck forward (130m²) with jacuzzi bath

1 x master suite on the upper deck forward with a panoramic view

- VIP Cabin on bridge deck
- Four double cabins on lower deck with king beds - the two forward cabins have pullman bunks (1700 x 750mm)
- There is an elevator operating from the lower deck to the pool deck