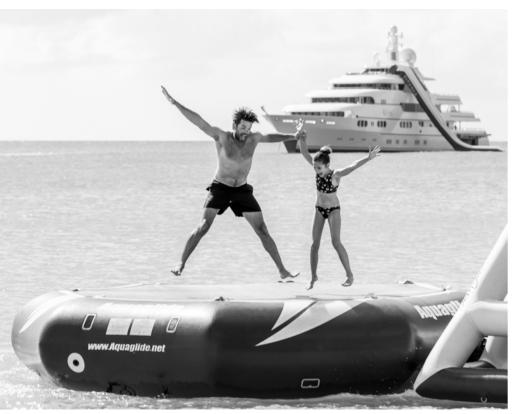

### **BRIDGE DECK**

WATER SPORTS & TOYS

## WATERSPORTS & EQUIPMENT

- 2 x Sailing dinghies
- Kawasaki SX-R 800 stand up jetski
- 2 x Sea-Doo waverunners (2 man)
- 2 x Kayaks
- 2 x SeaBob F7s
- Scuba diving equipment
- Stand up paddle boards (intermediate and beginner level)
- Wakeboards
- Waterskis
- Tows & inflatables
- 12.7m inflatable waterslide
- Extensive water park
- Snorkelling gear
- Flyboard
- Drone dji mavic pro