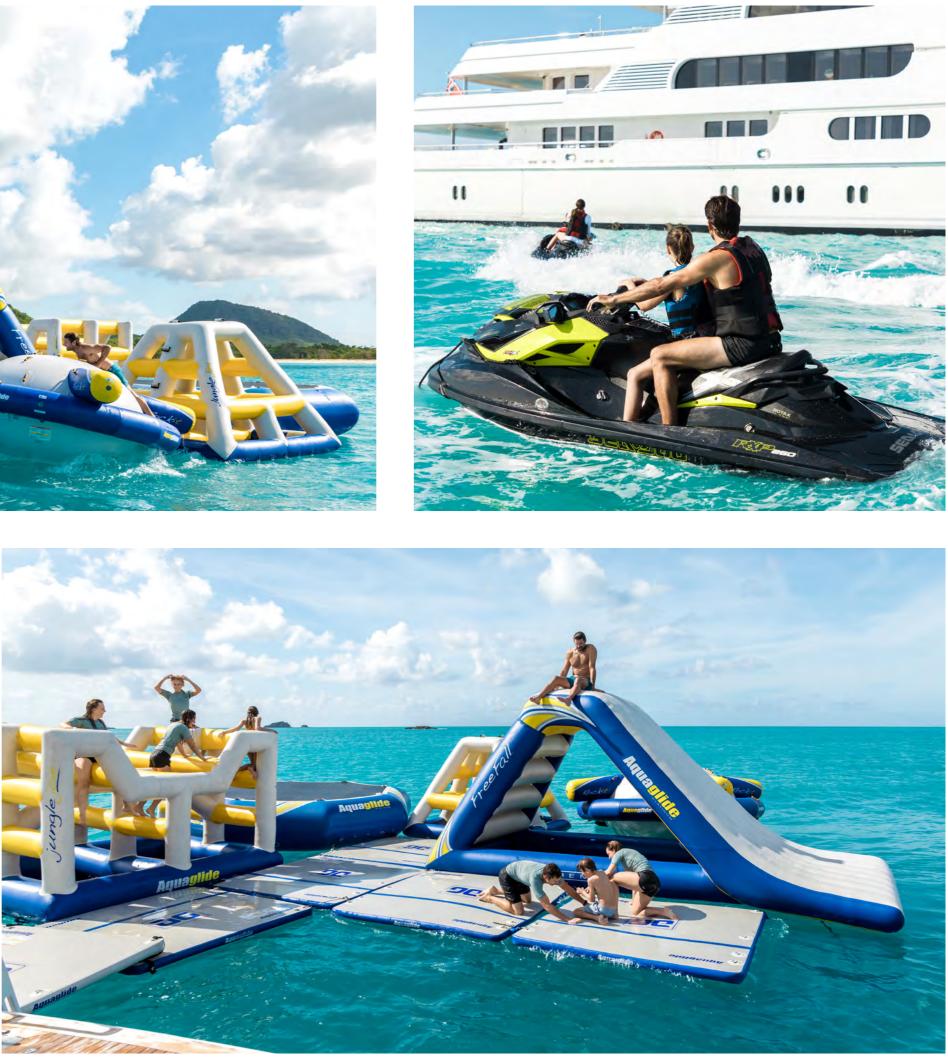

## WATERSPORTS & EQUIPMENT

- 2 x Sailing dinghies
- Kawasaki SX-R 800 stand up jetski
- 2 x Sea-Doo waverunners (2 man)
- 2 x Kayaks
- 2 x SeaBob F7s
- Scuba diving equipment
- Stand up paddle boards (intermediate and beginner level)
- Wakeboards
- Waterskis
- Tows & inflatables
- 12.7m inflatable waterslide
- Extensive water park
- Snorkelling gear
- Flyboard
- Drone dji mavic pro