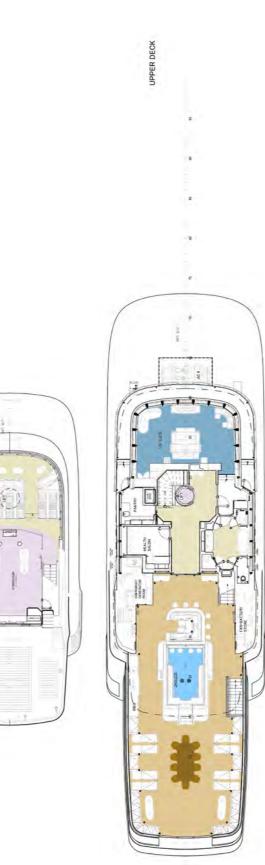

Dumbbell rack
- Yoga mats
- Exercise step

**TITANIA** is an approved RYA Training Centre and has two jetski instructors able to issue jetski licences

# **GUEST ACCOMMODATION**

• 2 x master suites:

1 x master suite on the main deck forward (130m²) with jacuzzi bath

1 x master suite on the upper deck forward with a panoramic view

- VIP Cabin on bridge deck
- Four double cabins on lower deck with king beds - the two forward cabins have pullman bunks (1700 x 750mm)
- There is an elevator operating from the lower deck to the pool deck

# AUDIO VISUAL EQUIPMENT

Comprehensive audio-visual systems and satellite television comprehensive upgrade in autumn 2015 to latest technologies Kaleidoscope Extensive music and DVD Library

DECK PLANS

# **TECHNICAL** SPECIFICATIONS

SUN DECK

15-

-







DECK

MAIN

谣

DIMM

Color Proteine