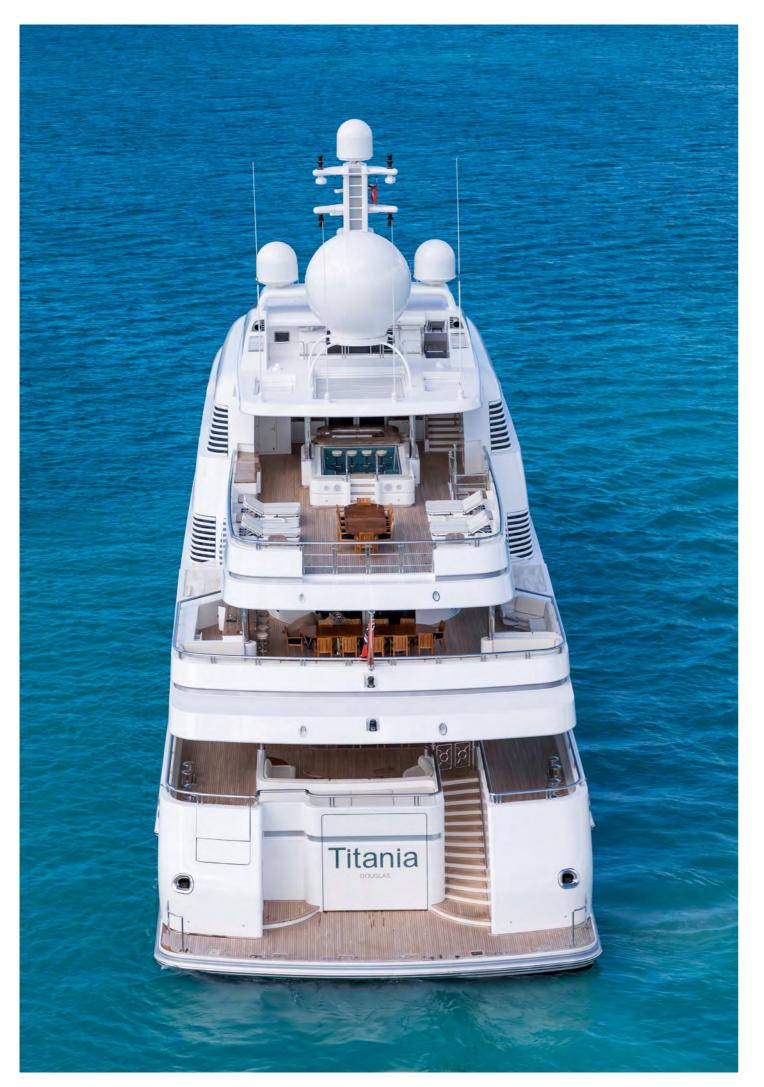

# TITANIA





### **EXTERIOR**













## **SUN DECK**



























































### **BRIDGE DECK**























































































































WATER SPORTS & TOYS































# **YACHT**SPECIFICATIONS

### DIMENSIONS

 LENGTH:
 73m
 (239.6ft)

 BEAM:
 13.1m
 (43.1ft)

 DRAFT:
 3.7m
 (12.2ft)

**YEAR BUILT** 2006 (refit 2018)

### **BUILDER** Lürssen

24.000.

## **DESIGNER** Peter Inston

NAVAL ARCHITECT Espen Øino

**INTERIOR DESIGNER** François Zuretti

**NUMBER OF CABINS** 7

**TOTAL GUESTS** 12

# **TOTAL CREW**

21

**ENGINES & GENERATORS** 2x Caterpillar 3512B Dita 1850Bhp

**FUEL CONSUMPTION** 400 litres/hr

**GROSS TONNAGE** 1,894

**CRUISING SPEED** 14 knots

MAXIMUM SPEED 16 knots

*