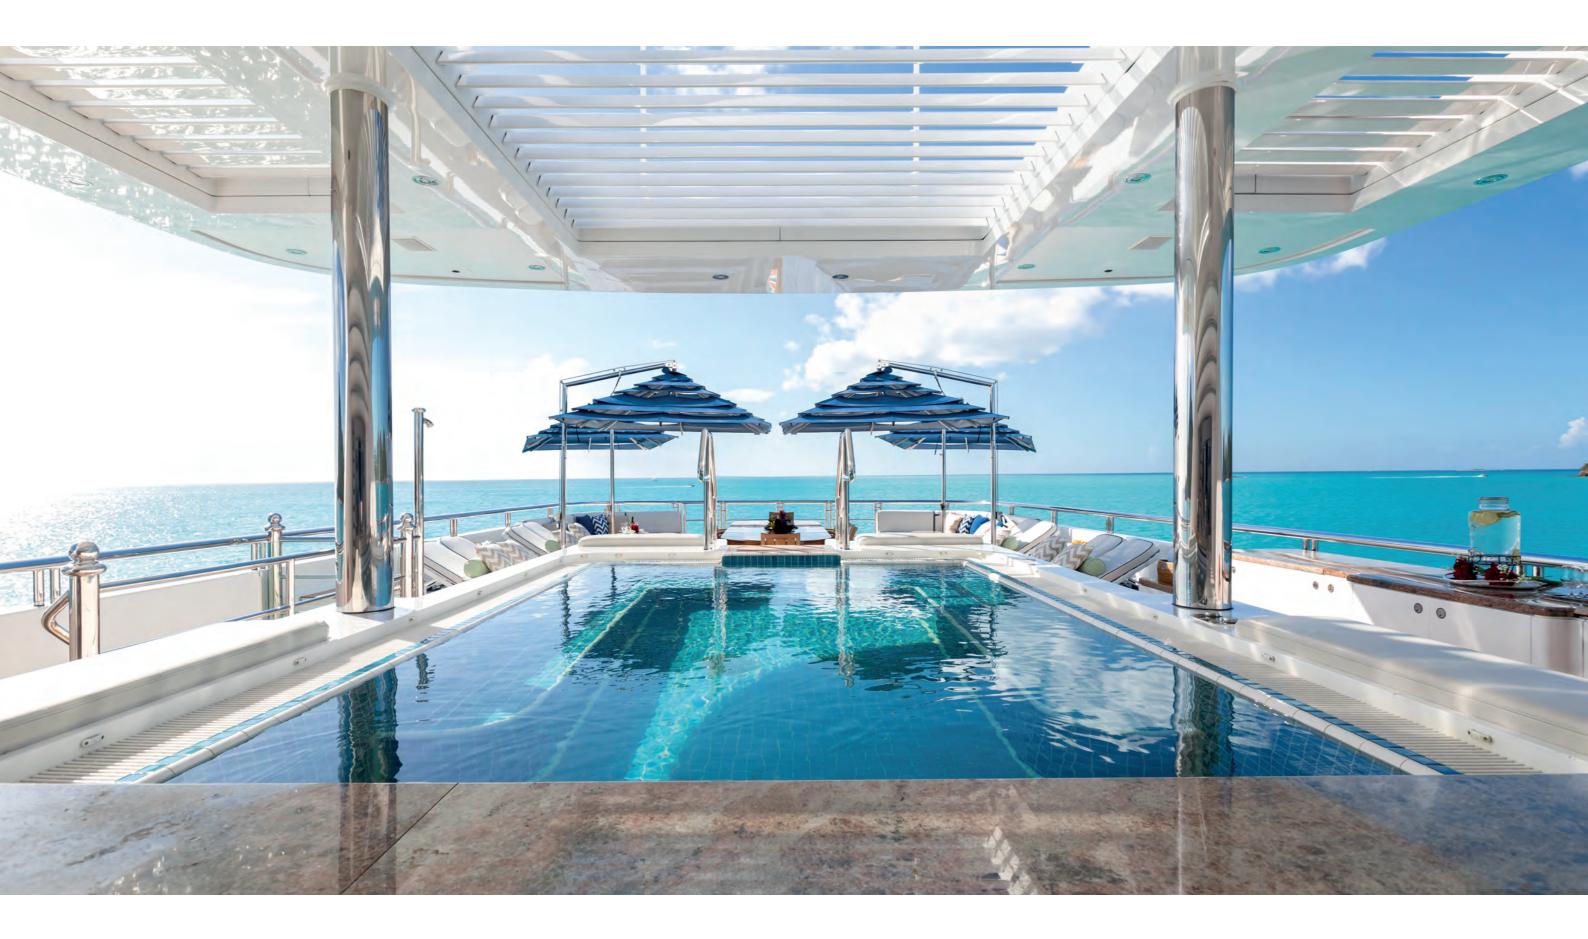

# TITANIA





### **EXTERIOR**













## **SUN DECK**



























































### **BRIDGE DECK**























































































































WATER SPORTS & TOYS































# **YACHT**SPECIFICATIONS

### DIMENSIONS

 LENGTH:
 73m
 (239.6ft)

 BEAM:
 13.1m
 (43.1ft)

 DRAFT:
 3.7m
 (12.2ft)

**YEAR BUILT** 2006 (refit 2018)

### **BUILDER** Lürssen

24.000.

## **DESIGNER** Peter Inston

NAVAL ARCHITECT Espen Øino

**INTERIOR DESIGNER** François Zuretti

**NUMBER OF CABINS** 7

**TOTAL GUESTS** 12

# **TOTAL CREW**

21

**ENGINES & GENERATORS** 2x Caterpillar 3512B Dita 1850Bhp

**FUEL CONSUMPTION** 400 litres/hr

**GROSS TONNAGE** 1,894

**CRUISING SPEED** 14 knots

MAXIMUM SPEED 16 knots

**RANGE** 5,000 nautical miles

**TENDERS** 8m R