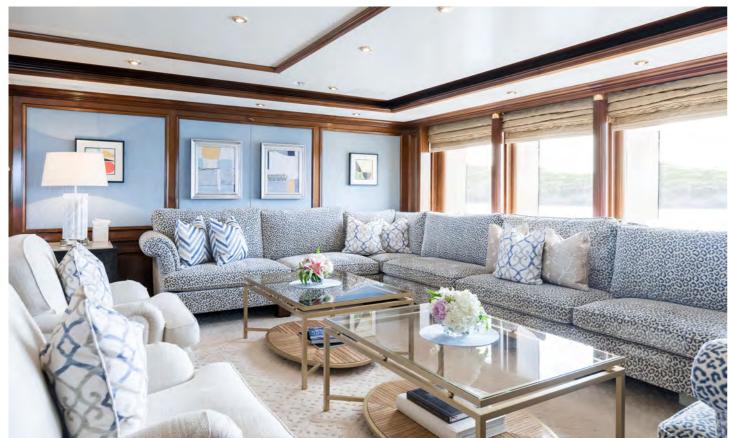

# TITANIA





### **EXTERIOR**













## **SUN DECK**



























































### **BRIDGE DECK**























































































































WATER SPORTS & TOYS































# **YACHT**SPECIFICATIONS

### DIMENSIONS

 LENGTH:
 73m
 (239.6ft)

 BEAM:
 13.1m
 (43.1ft)

 DRAFT:
 3.7m
 (12.2ft)

**YEAR BUILT** 2006 (refit 2018)

### **BUILDER** Lürssen

24.000.

## **DESIGNER** Peter Inston

NAVAL ARCHITECT Espen Øino

**INTERIOR DESIGNER** François Zuretti

**NUMBER OF CABINS** 7

**TOTAL GUESTS** 12

# **TOTAL CREW**

21

**ENGINES & GENERATORS** 2x Caterpillar 3512B Dita 1850Bhp

**FUEL CONSUMPTION** 400 litres/hr

**GROSS TONNAGE** 1,894

**CRUISING SPEED** 14 knots

MAXIMUM SPEED 16 knots

**RANGE** 5,000 nautical miles

**TENDERS** 8m Royal Denship custom tender with 260hp engine

8m Caudwell Marine RIB tender with