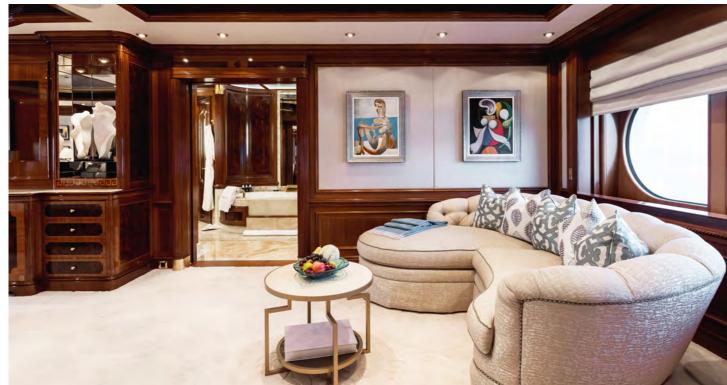

# **GUEST ACCOMMODATION**

• 2 x master suites:

1 x master suite on the main deck forward (130m²) with jacuzzi bath

1 x master suite on the upper deck forward with a panoramic view

- VIP Cabin on bridge deck
- Four double cabins on lower deck with king beds - the two forward cabins have pullman bunks (1700 x 750mm)
- There is an elevator operating from the lower deck to the pool deck