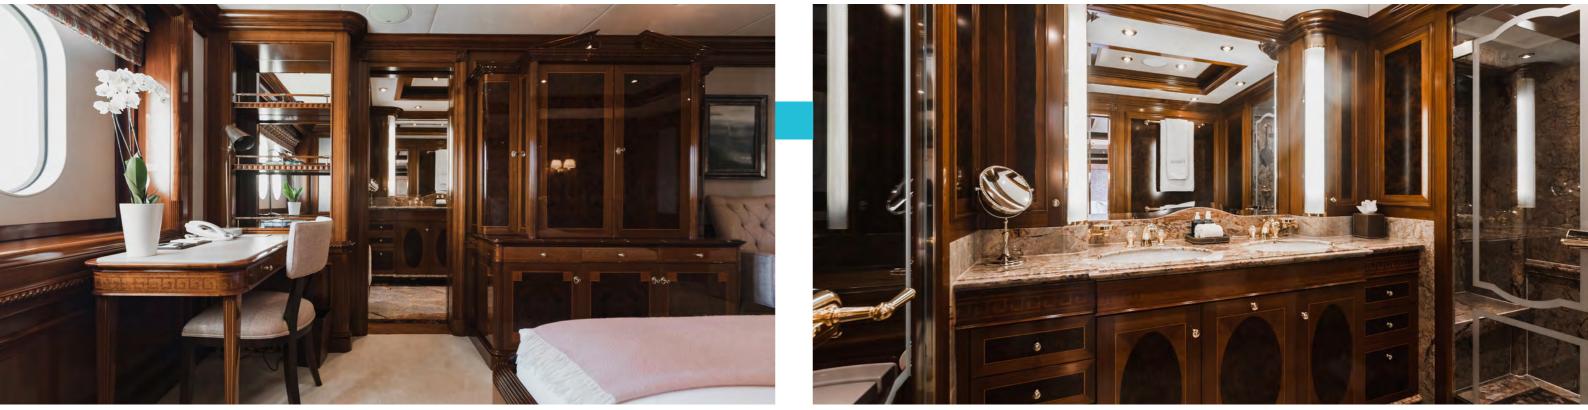

# **GUEST ACCOMMODATION**

• 2 x master suites:

1 x master suite on the main deck forward (130m²) with jacuzzi bath

1 x master suite on the upper deck forward with a panoramic view

- VIP Cabin on bridge deck
- Four double cabins on lower deck with king beds - the two forward cabins have pullman bunks (1700 x 750mm)
- There is an elevator operating from the lower deck to the pool deck