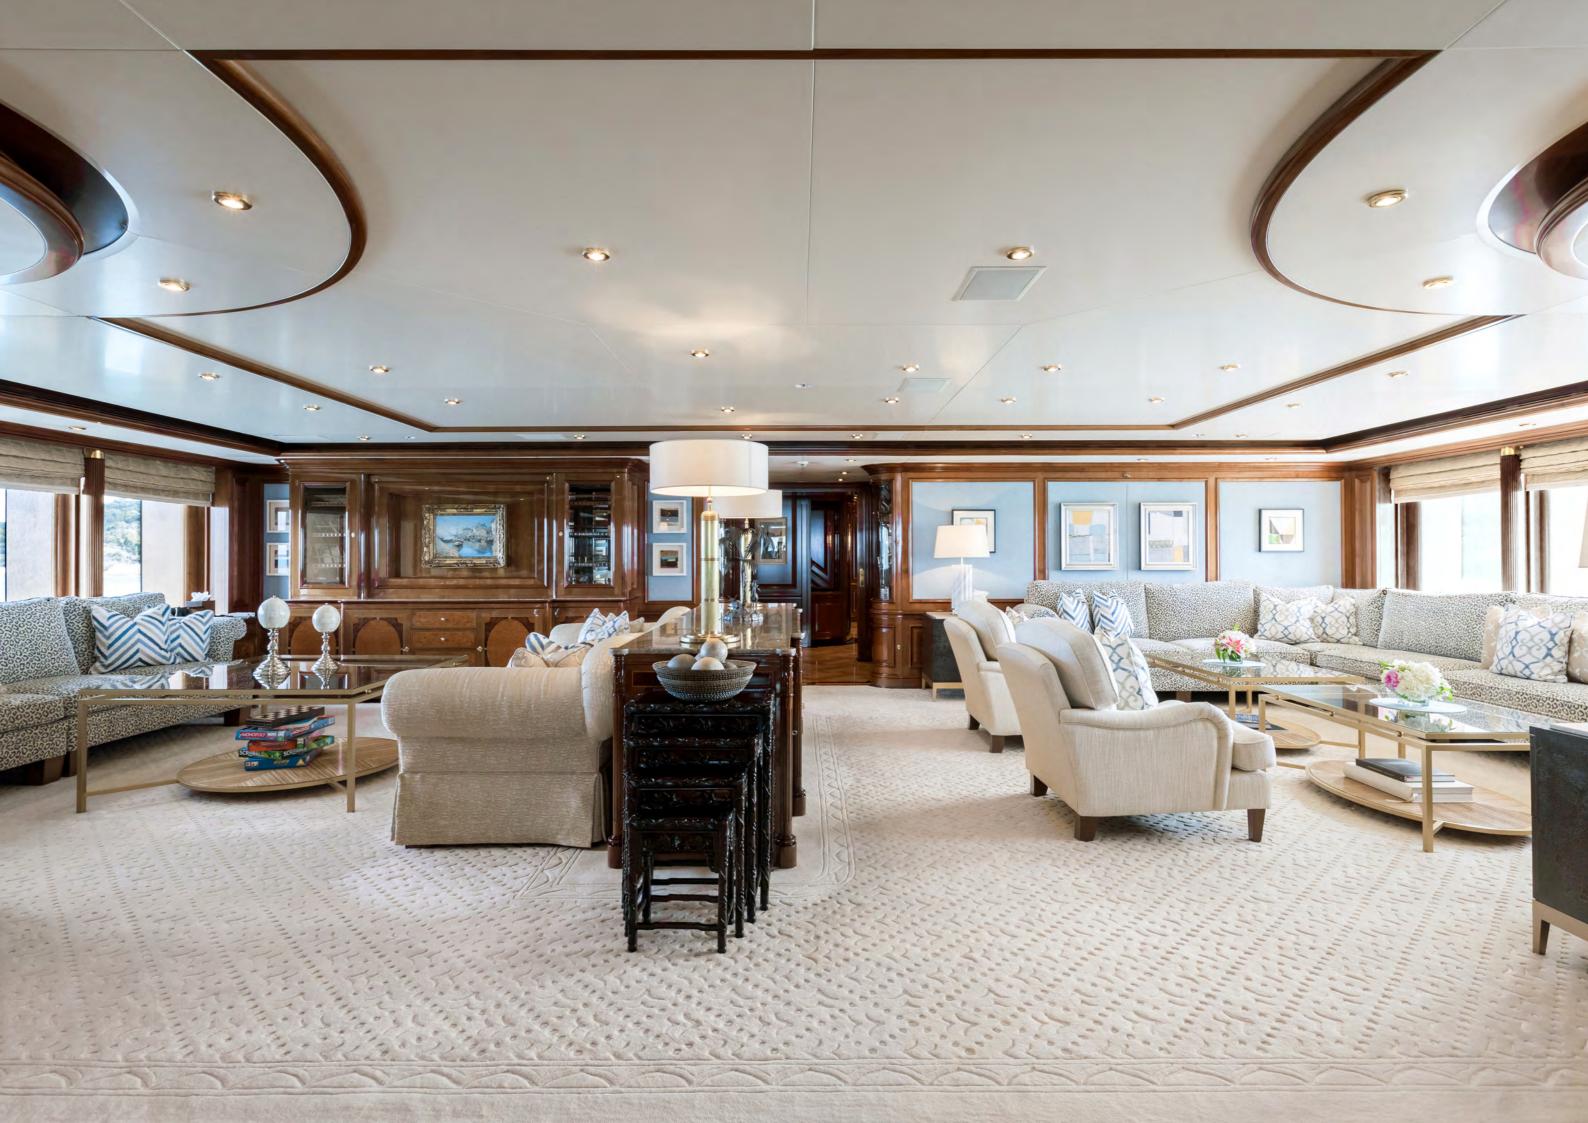

# TITANIA





### **EXTERIOR**













## **SUN DECK**



























































### **BRIDGE DECK**























































































































WATER SPORTS & TOYS































# **YACHT**SPECIFICATIONS

### DIMENSIONS

 LENGTH:
 73m
 (239.6ft)

 BEAM:
 13.1m
 (43.1ft)

 DRAFT:
 3.7m
 (12.2ft)

**YEAR BUILT** 2006 (refit 2018)

### **BUILDER** Lürssen

24.000.

## **DESIGNER** Peter Inston

NAVAL ARCHITECT Espen Øino

**INTERIOR DESIGNER** François Zuretti

**NUMBER OF CABINS** 7

**TOTAL GUESTS** 12

# **TOTAL CREW**

21

**ENGINES & GENERATORS** 2x Caterpillar 3512B Dita 1850Bhp

**FUEL CONSUMPTION** 400 litres/hr

**GROSS TONNAGE** 1,894

**CRUISING SPEED** 14 knots

MAXIMUM SPEED 16 knots

**RANGE** 5,000 nautical miles

**TENDERS** 8m Royal Denship custom tender with 260hp engine

8m Caudwell Marine RIB tender with 300h