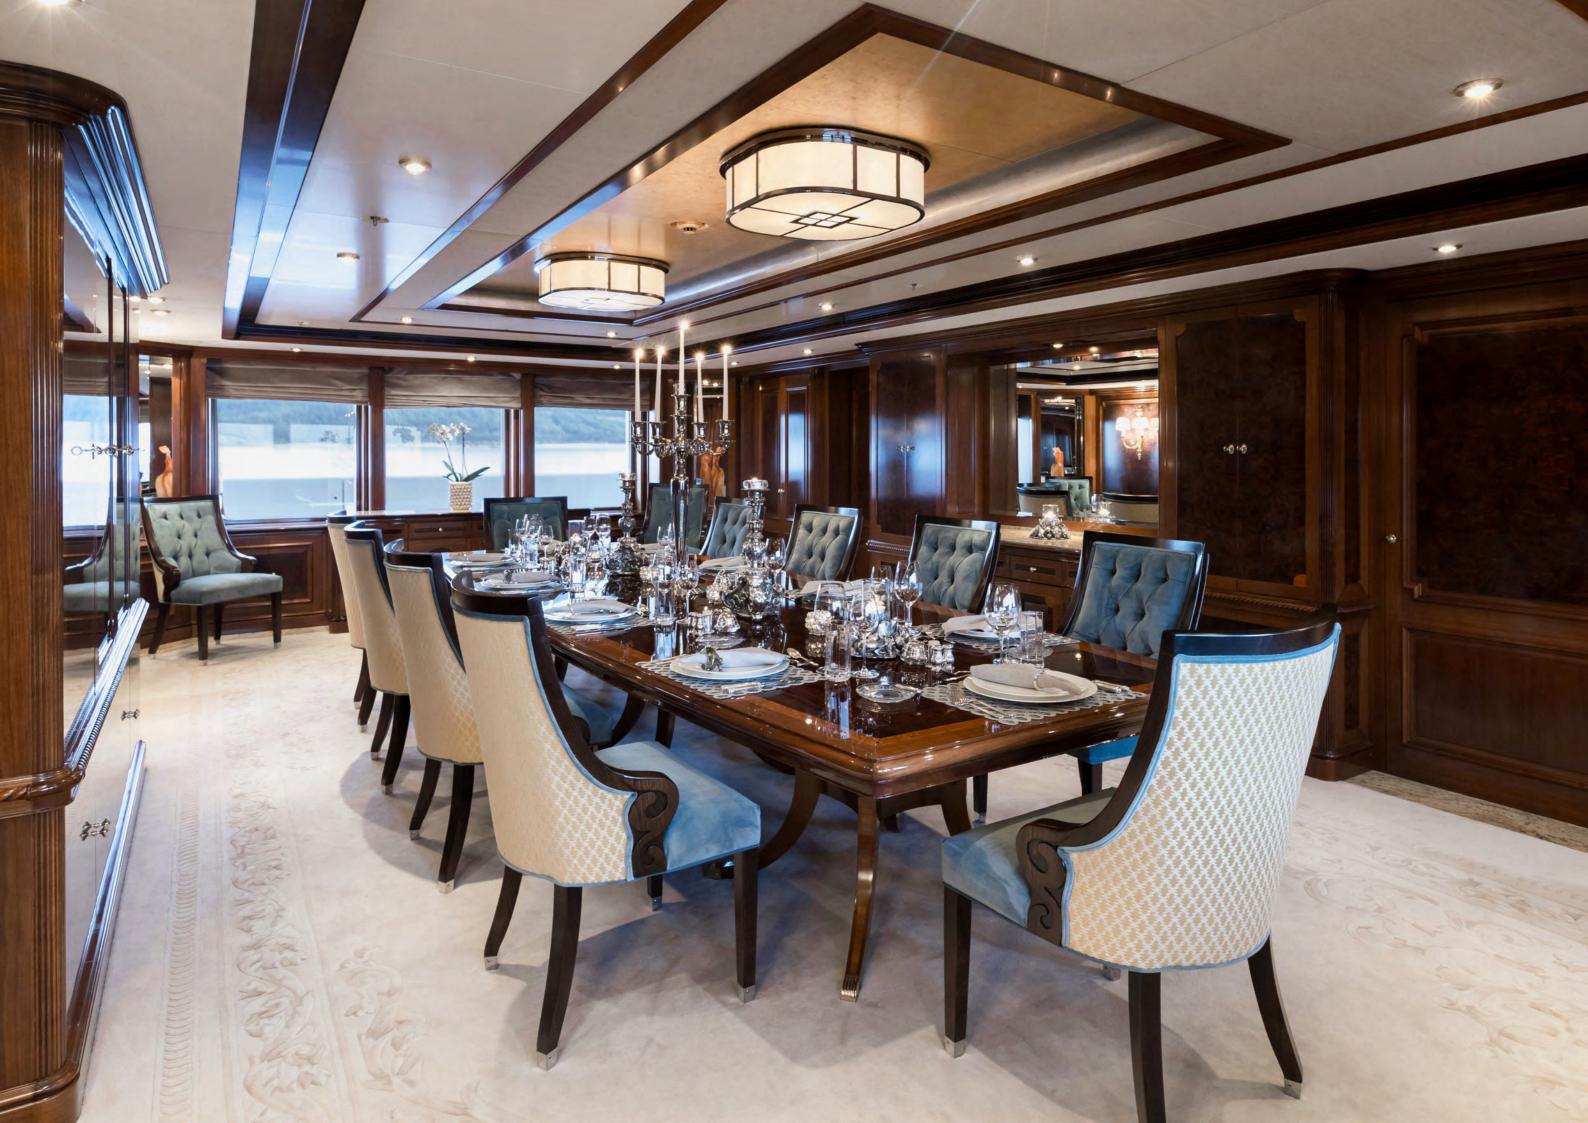

# **GUEST ACCOMMODATION**

• 2 x master suites:

1 x master suite on the main deck forward (130m²) with jacuzzi bath

1 x master suite on the upper deck forward with a panoramic view

- VIP Cabin on bridge deck
- Four double cabins on lower deck with king beds - the two forward cabins have pullman bunks (1700 x 750mm)
- There is an elevator operating from the lower deck to the pool deck