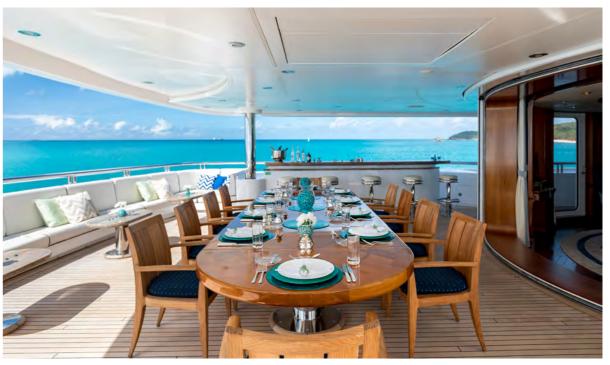

# TITANIA





### **EXTERIOR**













## **SUN DECK**



























































### **BRIDGE DECK**























































































































WATER SPORTS & TOYS































# **YACHT**SPECIFICATIONS

### DIMENSIONS

 LENGTH:
 73m
 (239.6ft)

 BEAM:
 13.1m
 (43.1ft)

 DRAFT:
 3.7m
 (12.2ft)

**YEAR BUILT** 2006 (refit 2018)

### **BUILDER** Lürssen

24.000.

## **DESIGNER** Peter Inston

NAVAL ARCHITECT Espen Øino

**INTERIOR DESIGNER** François Zuretti

**NUMBER OF CABINS** 7

**TOTAL GUESTS** 12

# **TOTAL CREW**

21

**ENGINES & GENERATORS** 2x Caterpillar 3512B Dita 1850Bhp

**FUEL CONSUMPTION** 400 litres/hr

**GROSS TONNAGE** 1,894

**CRUISING SPEED** 14 knots

MAXIMUM SPEED 16 knots

**RANGE** 5,000 nautical miles

**TENDERS** 8m Royal Denship custom tender with 260hp engine

8m Caudwell Marin