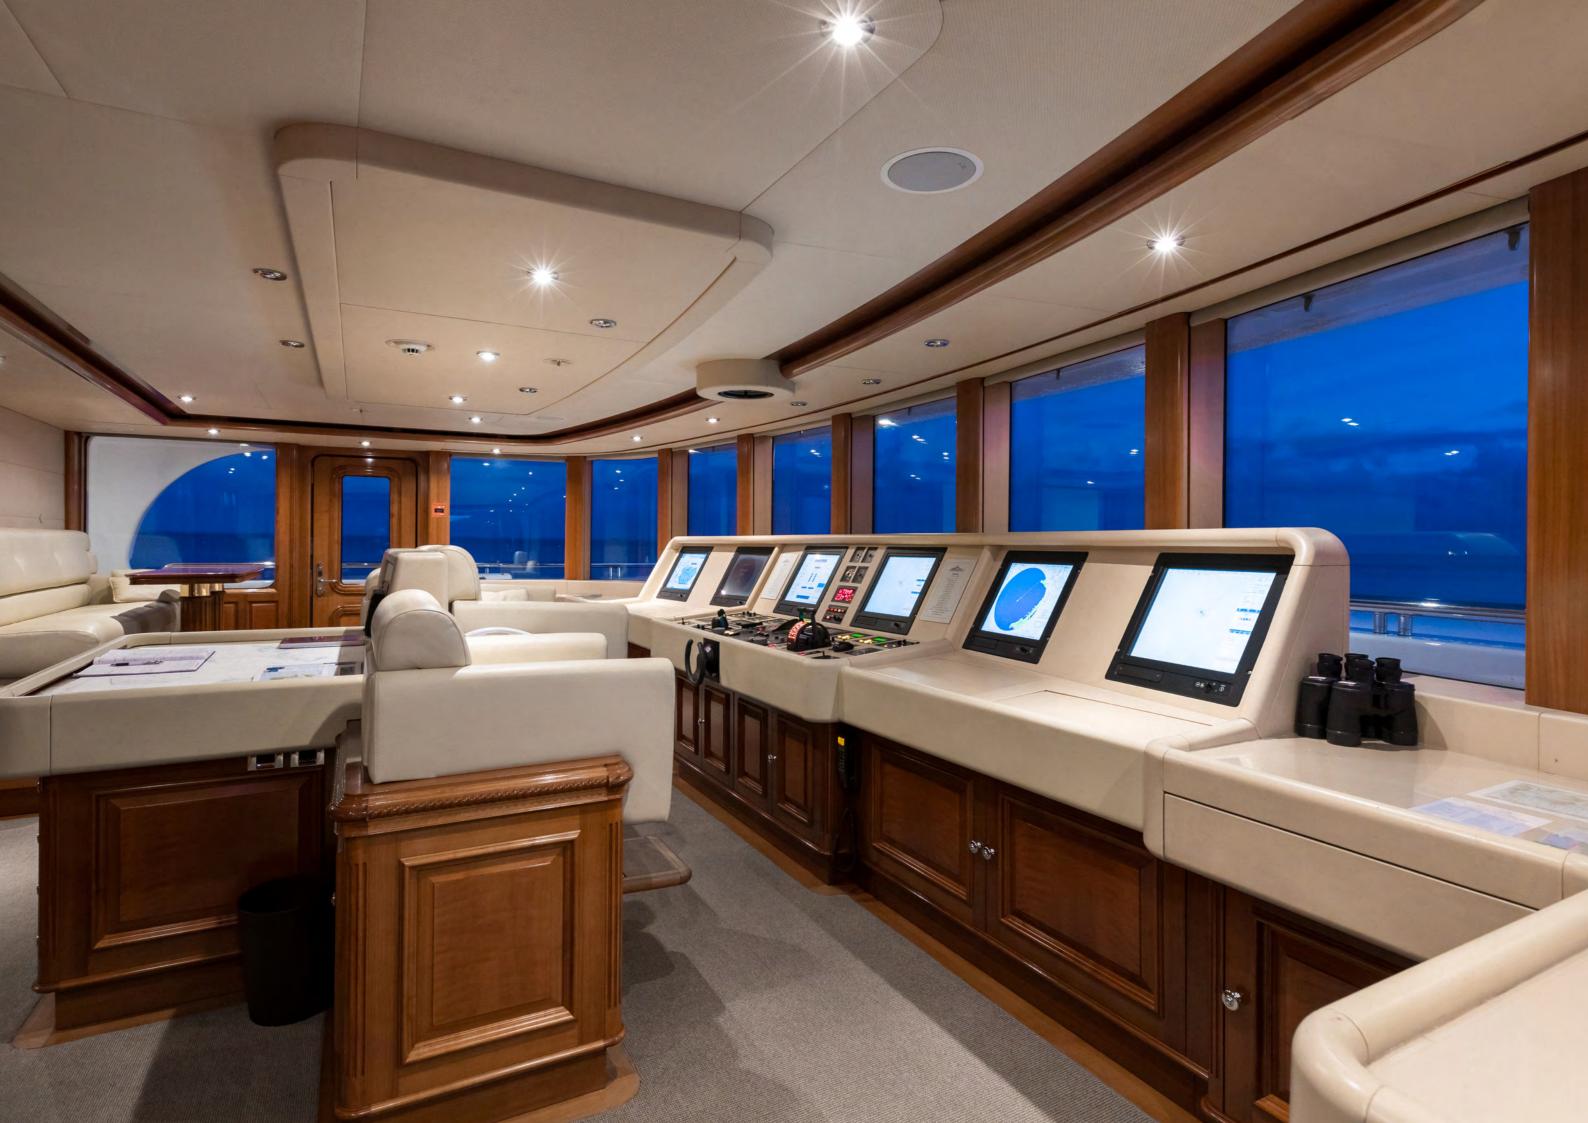

# TITANIA





### **EXTERIOR**













## **SUN DECK**



























































### **BRIDGE DECK**























































































































WATER SPORTS & TOYS































# **YACHT**SPECIFICATIONS

### DIMENSIONS

 LENGTH:
 73m
 (239.6ft)

 BEAM:
 13.1m
 (43.1ft)

 DRAFT:
 3.7m
 (12.2ft)

**YEAR BUILT** 2006 (refit 2018)

### **BUILDER** Lürssen

24.000.

## **DESIGNER** Peter Inston

NAVAL ARCHITECT Espen Øino

**INTERIOR DESIGNER** François Zuretti

**NUMBER OF CABINS** 7

**TOTAL GUESTS** 12

# **TOTAL CREW**

21

**ENGINES & GENERATORS** 2x Caterpillar 3512B Dita 1850Bhp

**FUEL CONSUMPTION** 400 litres/hr

**GROSS TONNAGE** 1,894

**CRUISING SPEED** 14 knots

MAXIMUM SPEED 16 knots

**RANGE** 5,000 nautical miles

**TENDERS** 8m Royal Denship custom tender with 260hp engine

8m Caudwell Marine RIB tender with 300hp engi