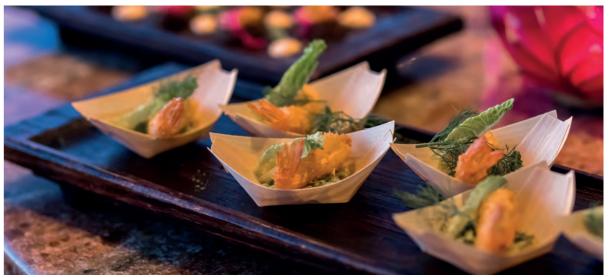

# TITANIA





### **EXTERIOR**













## **SUN DECK**



























































### **BRIDGE DECK**























































































































WATER SPORTS & TOYS































# **YACHT**SPECIFICATIONS

### DIMENSIONS

 LENGTH:
 73m
 (239.6ft)

 BEAM:
 13.1m
 (43.1ft)

 DRAFT:
 3.7m
 (12.2ft)

**YEAR BUILT** 2006 (refit 2018)

### **BUILDER** Lürssen

24.000.

## **DESIGNER** Peter Inston

NAVAL ARCHITECT Espen Øino

**INTERIOR DESIGNER** François Zuretti

**NUMBER OF CABINS** 7

**TOTAL GUESTS** 12

# **TOTAL CREW**

21

**ENGINES & GENERATORS** 2x Caterpillar 3512B Dita 1850Bhp

**FUEL CONSUMPTION** 400 litres/hr

**GROSS TONNAGE** 1,894

**CRUISING SPEED** 14 knots

MAXIMUM SPEED 16 knots

**RANGE** 5,000 nautical miles

**TENDERS** 8m Royal Denship custom tender with 260hp engine

8m Caudwell Marine RIB tender with 300hp engine

## WATERSP