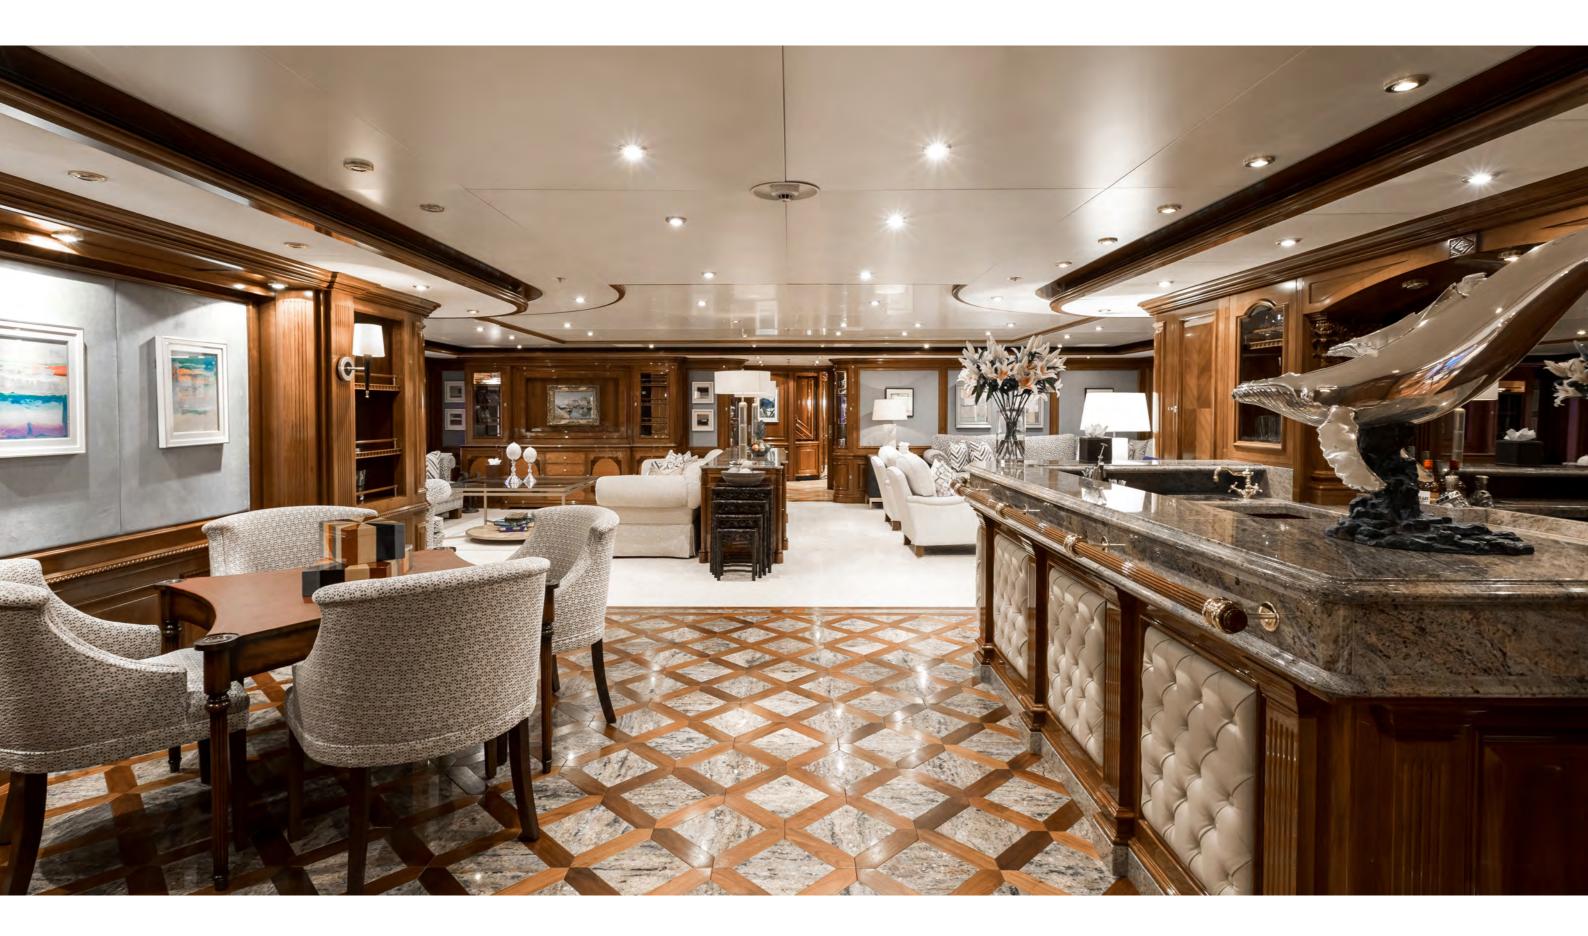

# TITANIA





### **EXTERIOR**













## **SUN DECK**



























































### **BRIDGE DECK**























































































































WATER SPORTS & TOYS































# **YACHT**SPECIFICATIONS

### DIMENSIONS

 LENGTH:
 73m
 (239.6ft)

 BEAM:
 13.1m
 (43.1ft)

 DRAFT:
 3.7m
 (12.2ft)

**YEAR BUILT** 2006 (refit 2018)

### **BUILDER** Lürssen

24.000.

## **DESIGNER** Peter Inston

NAVAL ARCHITECT Espen Øino

**INTERIOR DESIGNER** François Zuretti

**NUMBER OF CABINS** 7

**TOTAL GUESTS** 12

# **TOTAL CREW**

21

**ENGINES & GENERATORS** 2x Caterpillar 3512B Dita 1850Bhp

**FUEL CONSUMPTION** 400 litres/hr

**GROSS TONNAGE** 1,894

**CRUISING SPEED** 14 knots

MAXIMUM SPEED 16 knots

**RANGE** 5,000 nautical miles

**TENDERS** 8m Royal Denship custom tender with 260hp engine

8m Caudwell Marine RIB tender