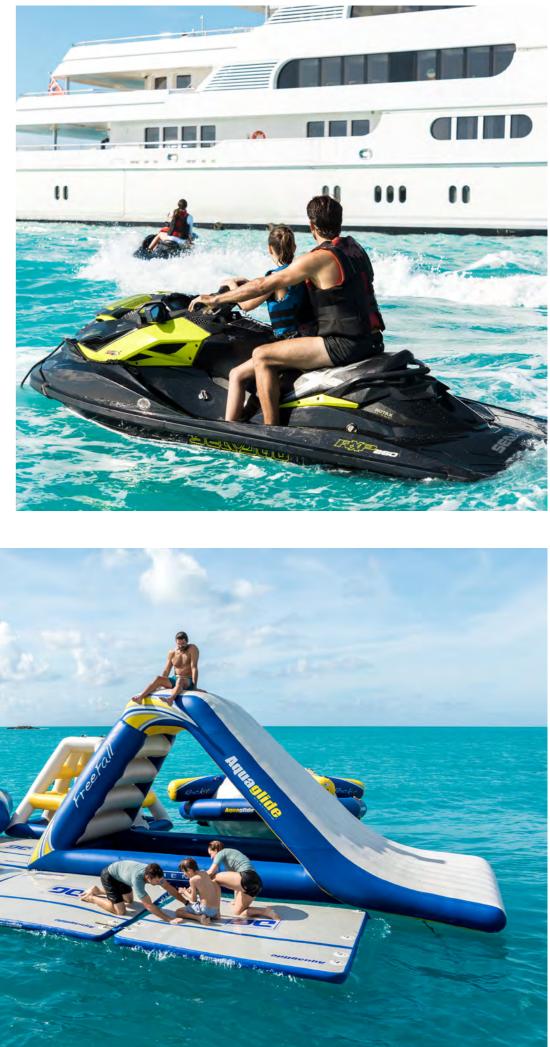

### **BRIDGE DECK**

WATER SPORTS & TOYS

## WATERSPORTS & EQUIPMENT

- 2 x Sailing dinghies
- Kawasaki SX-R 800 stand up jetski
- 2 x Sea-Doo waverunners (2 man)
- 2 x Kayaks
- 2 x SeaBob F7s
- Scuba diving equipment
- Stand up paddle boards (intermediate and beginner level)
- Wakeboards
- Waterskis
- Tows & inflatables
- 12.7m inflatable waterslide
- Extensive water park
- Snorkelling gear
- Flyboard
- Drone dji mavic pro