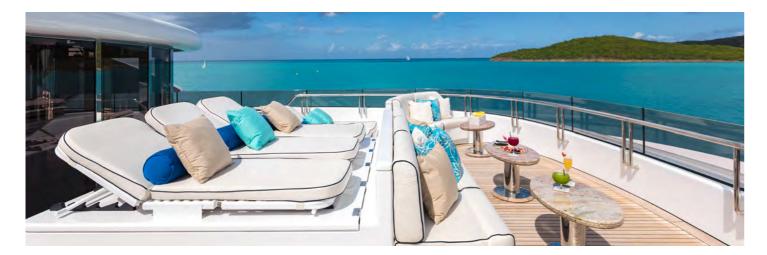

# TITANIA





### **EXTERIOR**













## **SUN DECK**



























































### **BRIDGE DECK**























































































































WATER SPORTS & TOYS































# **YACHT**SPECIFICATIONS

### DIMENSIONS

 LENGTH:
 73m
 (239.6ft)

 BEAM:
 13.1m
 (43.1ft)

 DRAFT:
 3.7m
 (12.2ft)

**YEAR BUILT** 2006 (refit 2018)

### **BUILDER** Lürssen

24.000.

## **DESIGNER** Peter Inston

NAVAL ARCHITECT Espen Øino

**INTERIOR DESIGNER** François Zuretti

**NUMBER OF CABINS** 7

**TOTAL GUESTS** 12

# **TOTAL CREW**

21

**ENGINES & GENERATORS** 2x Caterpillar 3512B Dita 1850Bhp

**FUEL CONSUMPTION** 400 litres/hr

**GROSS TONNAGE** 1,894

**CRUISING SPEED** 14 knots

MAXIMUM SPEED 16 knots

**RANGE** 5,000 nautical miles

**TE