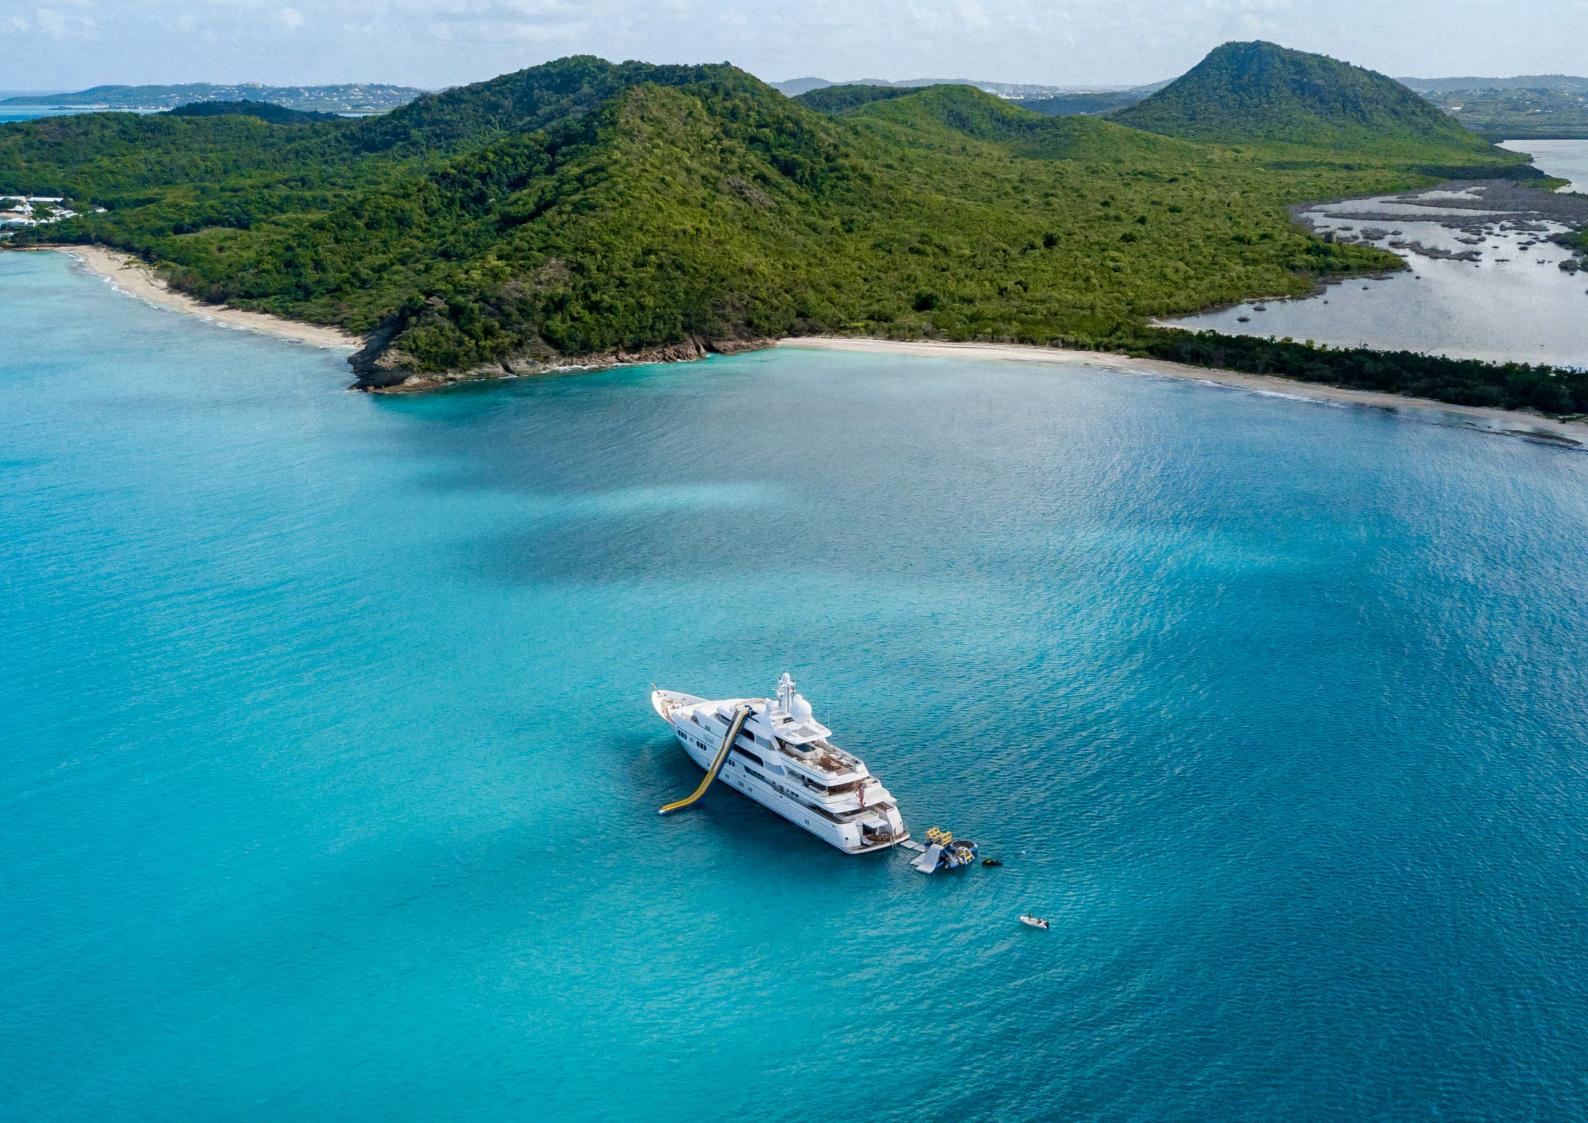

## **SUN DECK**

### DIMENSIONS

 LENGTH:
 73m
 (239.6ft)

 BEAM:
 13.1m
 (43.1ft)

 DRAFT:
 3.7m
 (12.2ft)

**YEAR BUILT** 2006 (refit 2018)