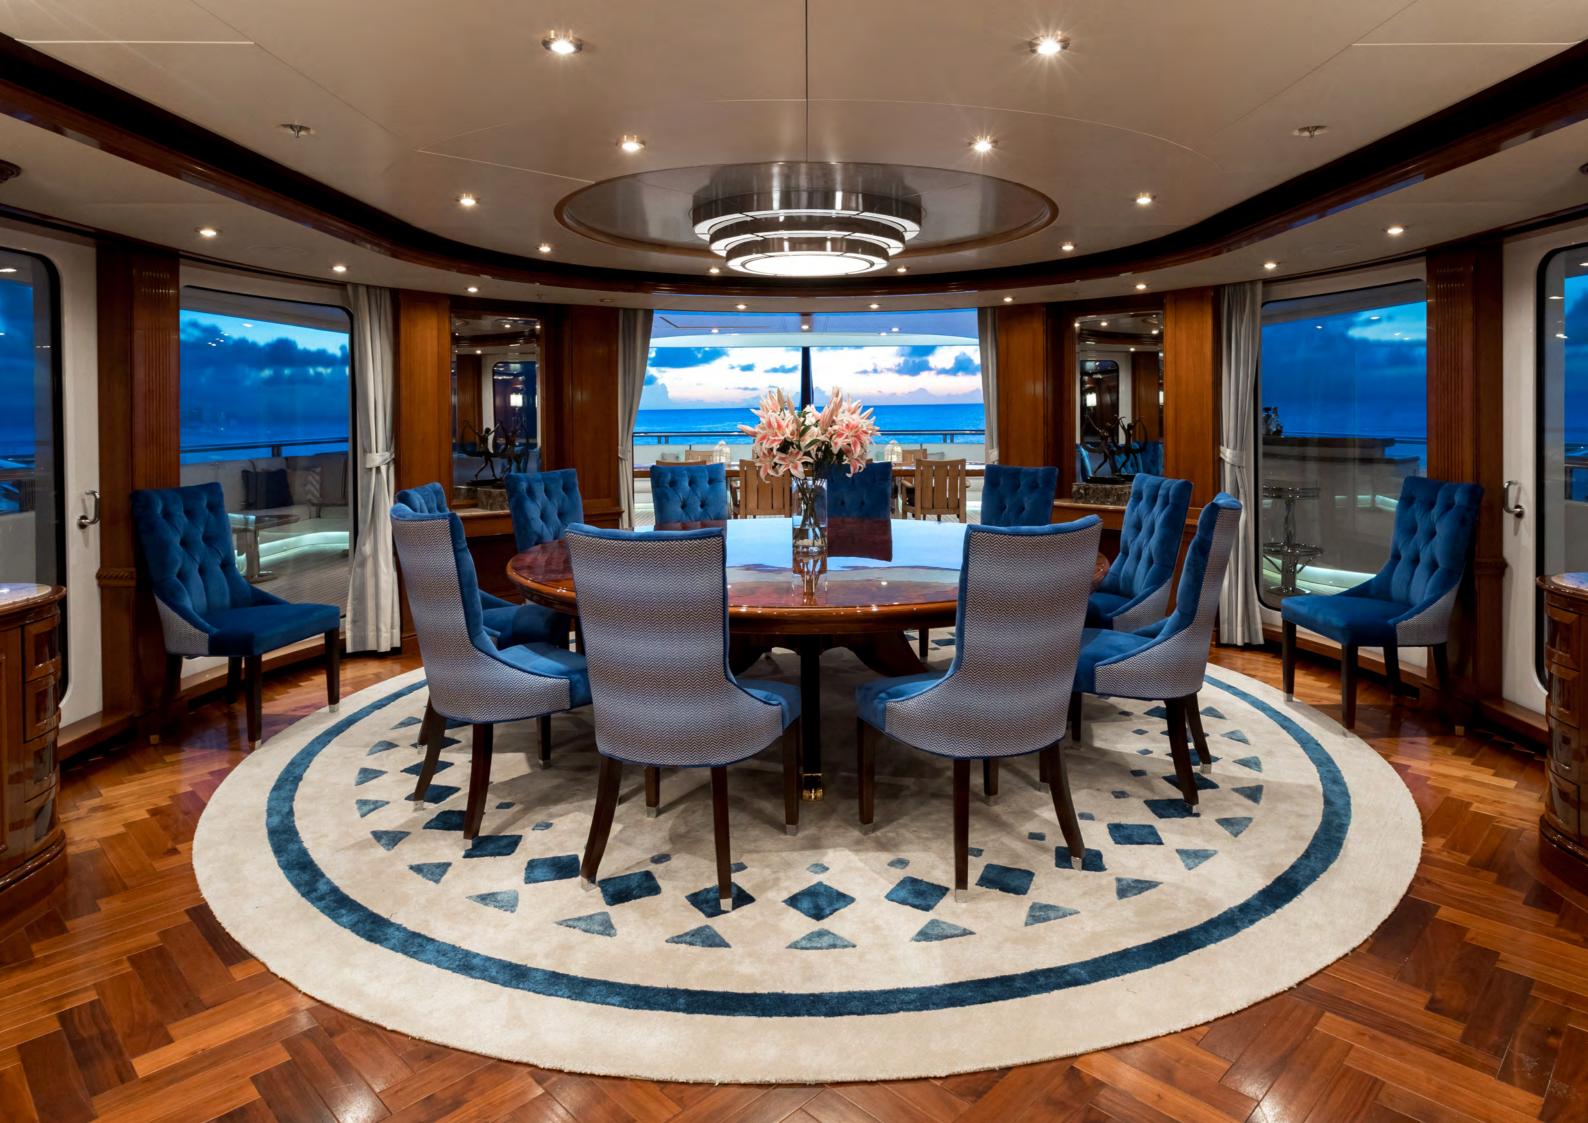

# **GUEST ACCOMMODATION**

• 2 x master suites:

1 x master suite on the main deck forward (130m²) with jacuzzi bath

1 x master suite on the upper deck forward with a panoramic view

- VIP Cabin on bridge deck
- Four double cabins on lower deck with king beds - the two forward cabins have pullman bunks (1700 x 750mm)
- There is an elevator operating from the lower deck to the pool deck