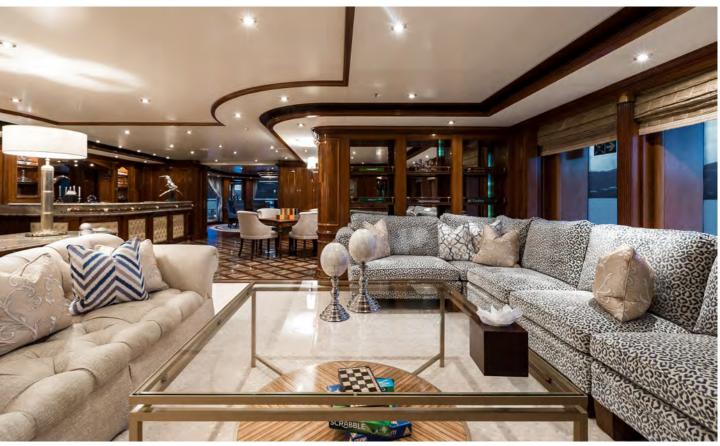

# TITANIA





### **EXTERIOR**













## **SUN DECK**



























































### **BRIDGE DECK**























































































































WATER SPORTS & TOYS































# **YACHT**SPECIFICATIONS

### DIMENSIONS

 LENGTH:
 73m
 (239.6ft)

 BEAM:
 13.1m
 (43.1ft)

 DRAFT:
 3.7m
 (12.2ft)

**YEAR BUILT** 2006 (refit 2018)

### **BUILDER** Lürssen

24.000.

## **DESIGNER** Peter Inston

NAVAL ARCHITECT Espen Øino

**INTERIOR DESIGNER** François Zuretti

**NUMBER OF CABINS** 7

**TOTAL GUESTS** 12

# **TOTAL CREW**

21

**ENGINES & GENERATORS** 2x Caterpillar 3512B Dita 1850Bhp

**FUEL CONSUMPTION** 400 litres/hr

**GROSS TONNAGE** 1,894

**CRUISING SPEED** 14 knots

MAXIMUM SPEED 16 knots

**RANGE** 5,000 nautical miles

**TENDERS** 8m Royal Denship custom tender with 260hp engine

8m Caudwell Marine RIB tender with 30