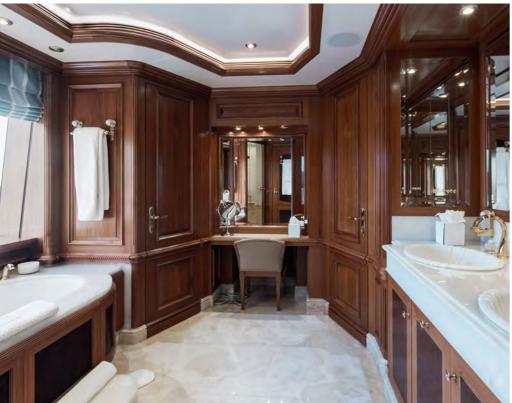

# **GUEST ACCOMMODATION**

• 2 x master suites:

1 x master suite on the main deck forward (130m²) with jacuzzi bath

1 x master suite on the upper deck forward with a panoramic view

- VIP Cabin on bridge deck
- Four double cabins on lower deck with king beds - the two forward cabins have pullman bunks (1700 x 750mm)
- There is an elevator operating from the lower deck to the pool deck