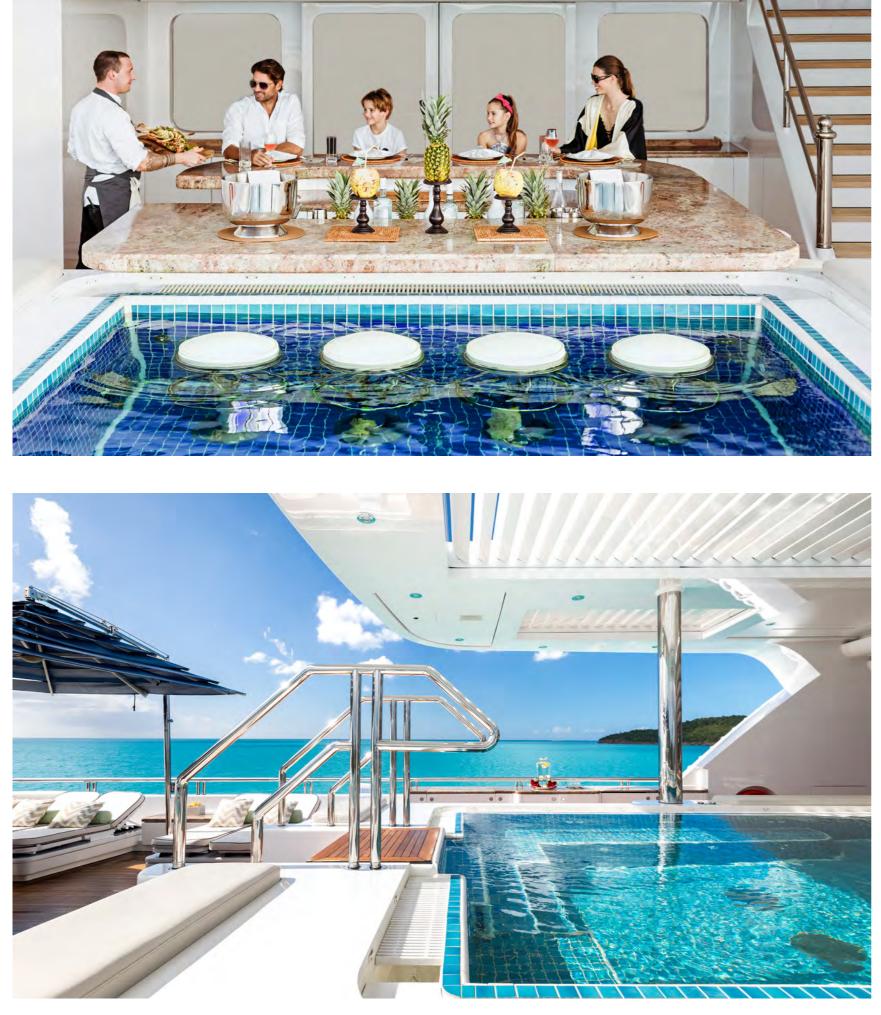

# TITANIA





### **EXTERIOR**













## **SUN DECK**



























































### **BRIDGE DECK**























































































































WATER SPORTS & TOYS































# **YACHT**SPECIFICATIONS

### DIMENSIONS

 LENGTH:
 73m
 (239.6ft)

 BEAM:
 13.1m
 (43.1ft)

 DRAFT:
 3.7m
 (12.2ft)

**YEAR BUILT** 2006 (refit 2018)

### **BUILDER** Lürssen

24.000.

## **DESIGNER** Peter Inston

NAVAL ARCHITECT Espen Øino

**INTERIOR DESIGNER** François Zuretti

**NUMBER OF CABINS** 7

**TOTAL GUESTS** 12

# **TOTAL CREW**

21

**ENGINES & GENERATORS** 2x Caterpillar 3512B Dita 1850Bhp

**FUEL CONSUMPTION** 400 litres/hr

**GROSS TONNAGE** 1,894

**CRUISING SPEED** 14 knots

MAXIMUM SPEED 16 knots

**RANGE** 5,000 nautical miles

**TENDERS** 8m Roy