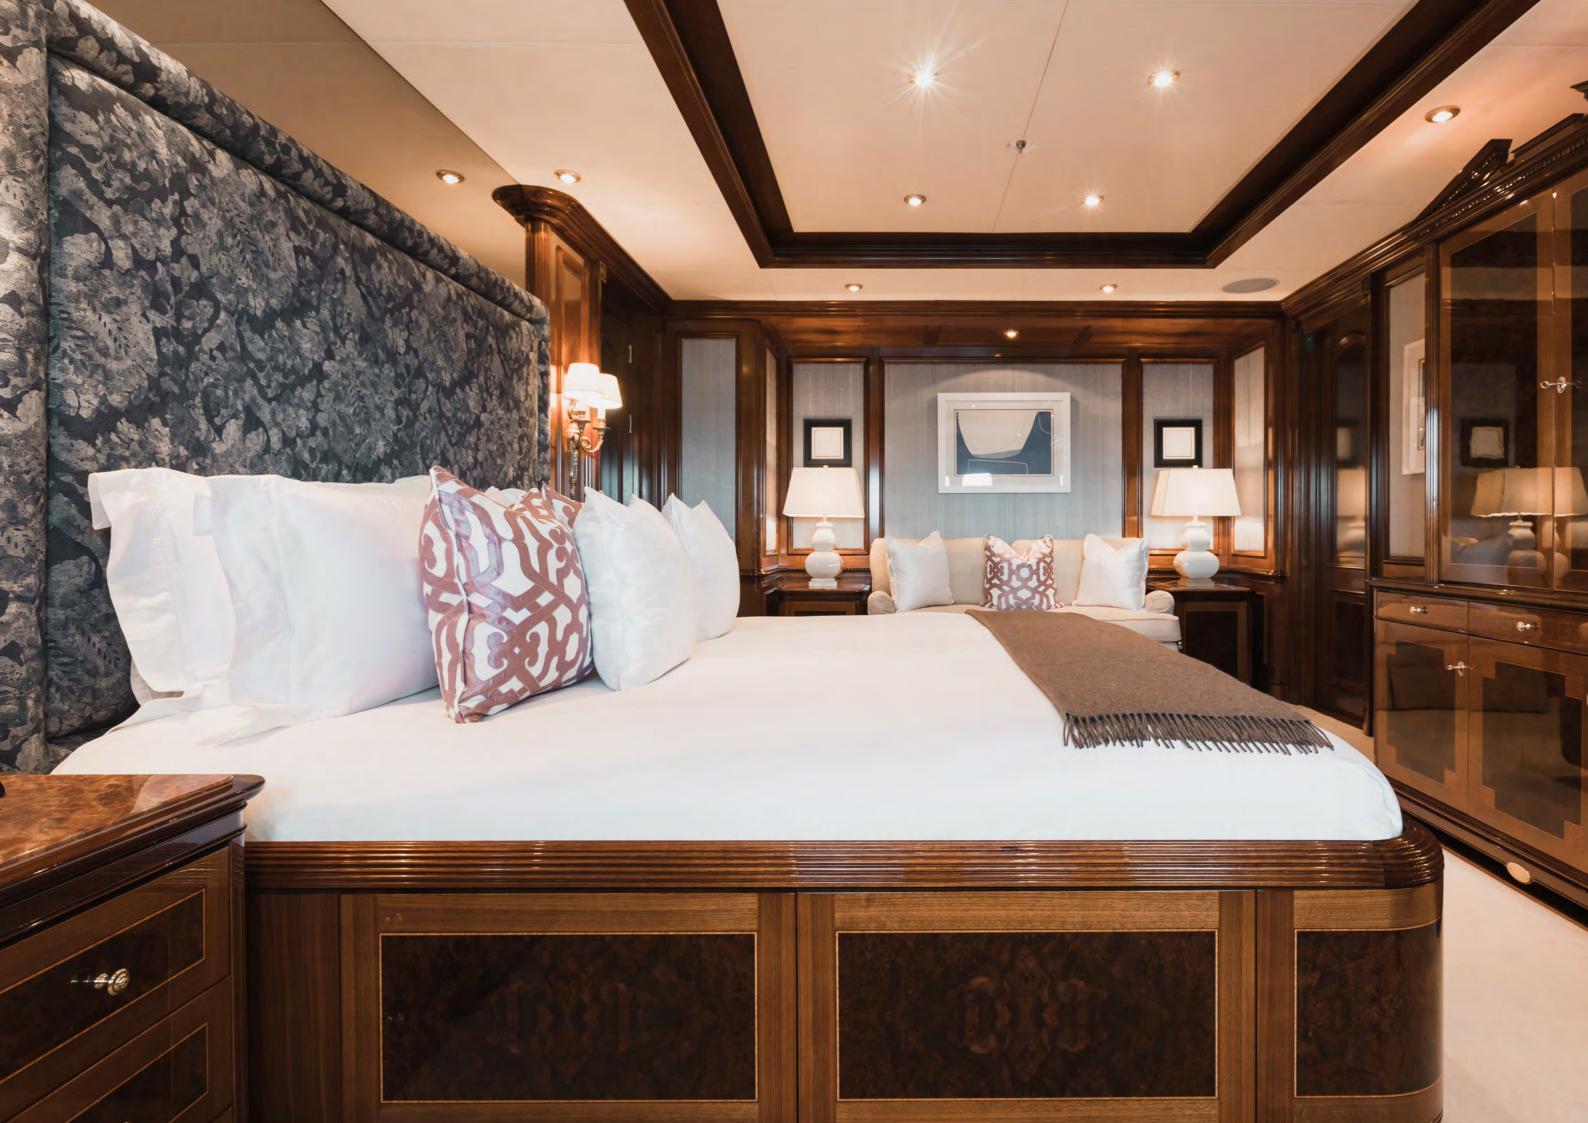

# **GUEST ACCOMMODATION**

• 2 x master suites:

1 x master suite on the main deck forward (130m²) with jacuzzi bath

1 x master suite on the upper deck forward with a panoramic view

- VIP Cabin on bridge deck
- Four double cabins on lower deck with king beds - the two forward cabins have pullman bunks (1700 x 750mm)
- There is an elevator operating from the lower deck to the pool deck