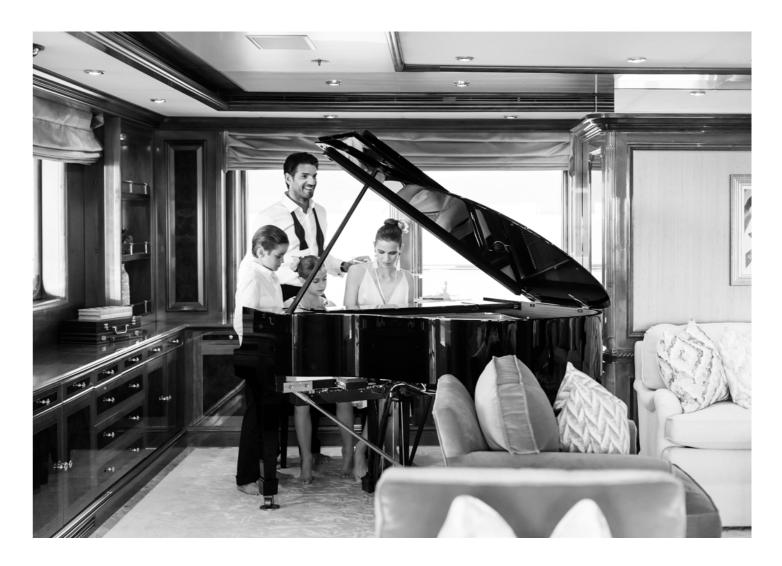

# **GUEST ACCOMMODATION**

• 2 x master suites:

1 x master suite on the main deck forward (130m²) with jacuzzi bath

1 x master suite on the upper deck forward with a panoramic view

- VIP Cabin on bridge deck
- Four double cabins on lower deck with king beds - the two forward cabins have pullman bunks (1700 x 750mm)
- There is an elevator operating from the lower deck to the pool deck