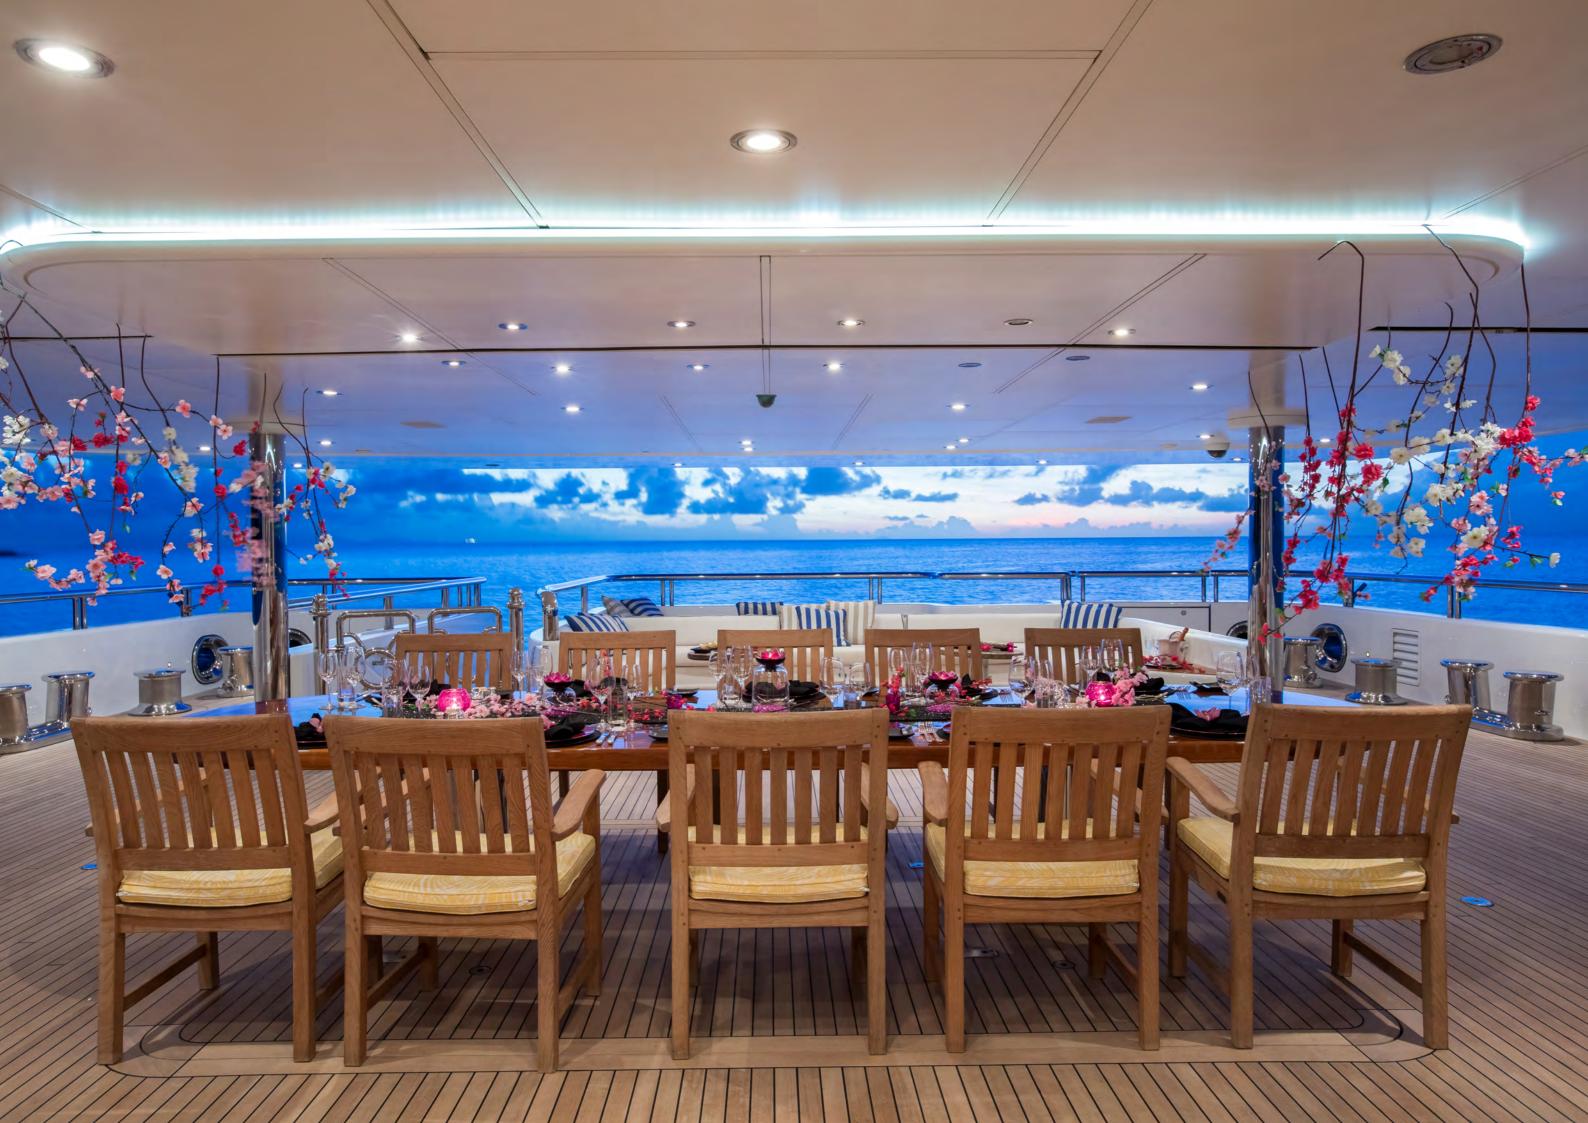

# TITANIA





### **EXTERIOR**













## **SUN DECK**



























































### **BRIDGE DECK**























































































































WATER SPORTS & TOYS































# **YACHT**SPECIFICATIONS

### DIMENSIONS

 LENGTH:
 73m
 (239.6ft)

 BEAM:
 13.1m
 (43.1ft)

 DRAFT:
 3.7m
 (12.2ft)

**YEAR BUILT** 2006 (refit 2018)

### **BUILDER** Lürssen

24.000.

## **DESIGNER** Peter Inston

NAVAL ARCHITECT Espen Øino

**INTERIOR DESIGNER** François Zuretti

**NUMBER OF CABINS** 7

**TOTAL GUESTS** 12

# **TOTAL CREW**

21

**ENGINES & GENERATORS** 2x Caterpillar 3512B Dita 1850Bhp

**FUEL CONSUMPTION** 400 litres/hr

**GROSS TONNAGE** 1,894

**CRUISING SPEED** 14 knots

MAXIMUM SPEED 16 knots

**RANGE** 5,000 nautical miles

**TENDERS** 8m Royal Denship custom tender with 260hp engine

8m Caudwell Marine RIB tender with 300hp engine

##