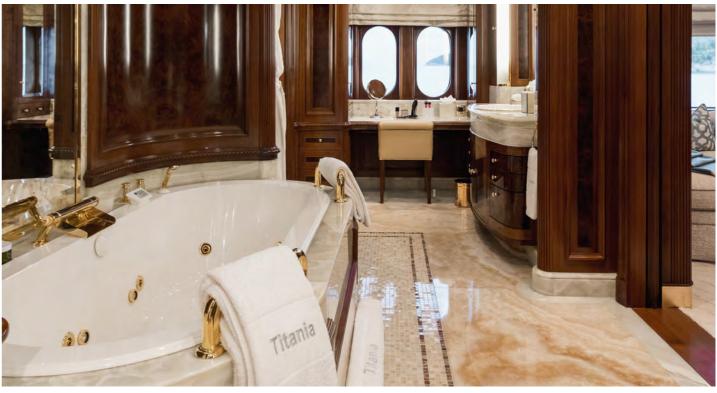

# **GUEST ACCOMMODATION**

• 2 x master suites:

1 x master suite on the main deck forward (130m²) with jacuzzi bath

1 x master suite on the upper deck forward with a panoramic view

- VIP Cabin on bridge deck
- Four double cabins on lower deck with king beds - the two forward cabins have pullman bunks (1700 x 750mm)
- There is an elevator operating from the lower deck to the pool deck