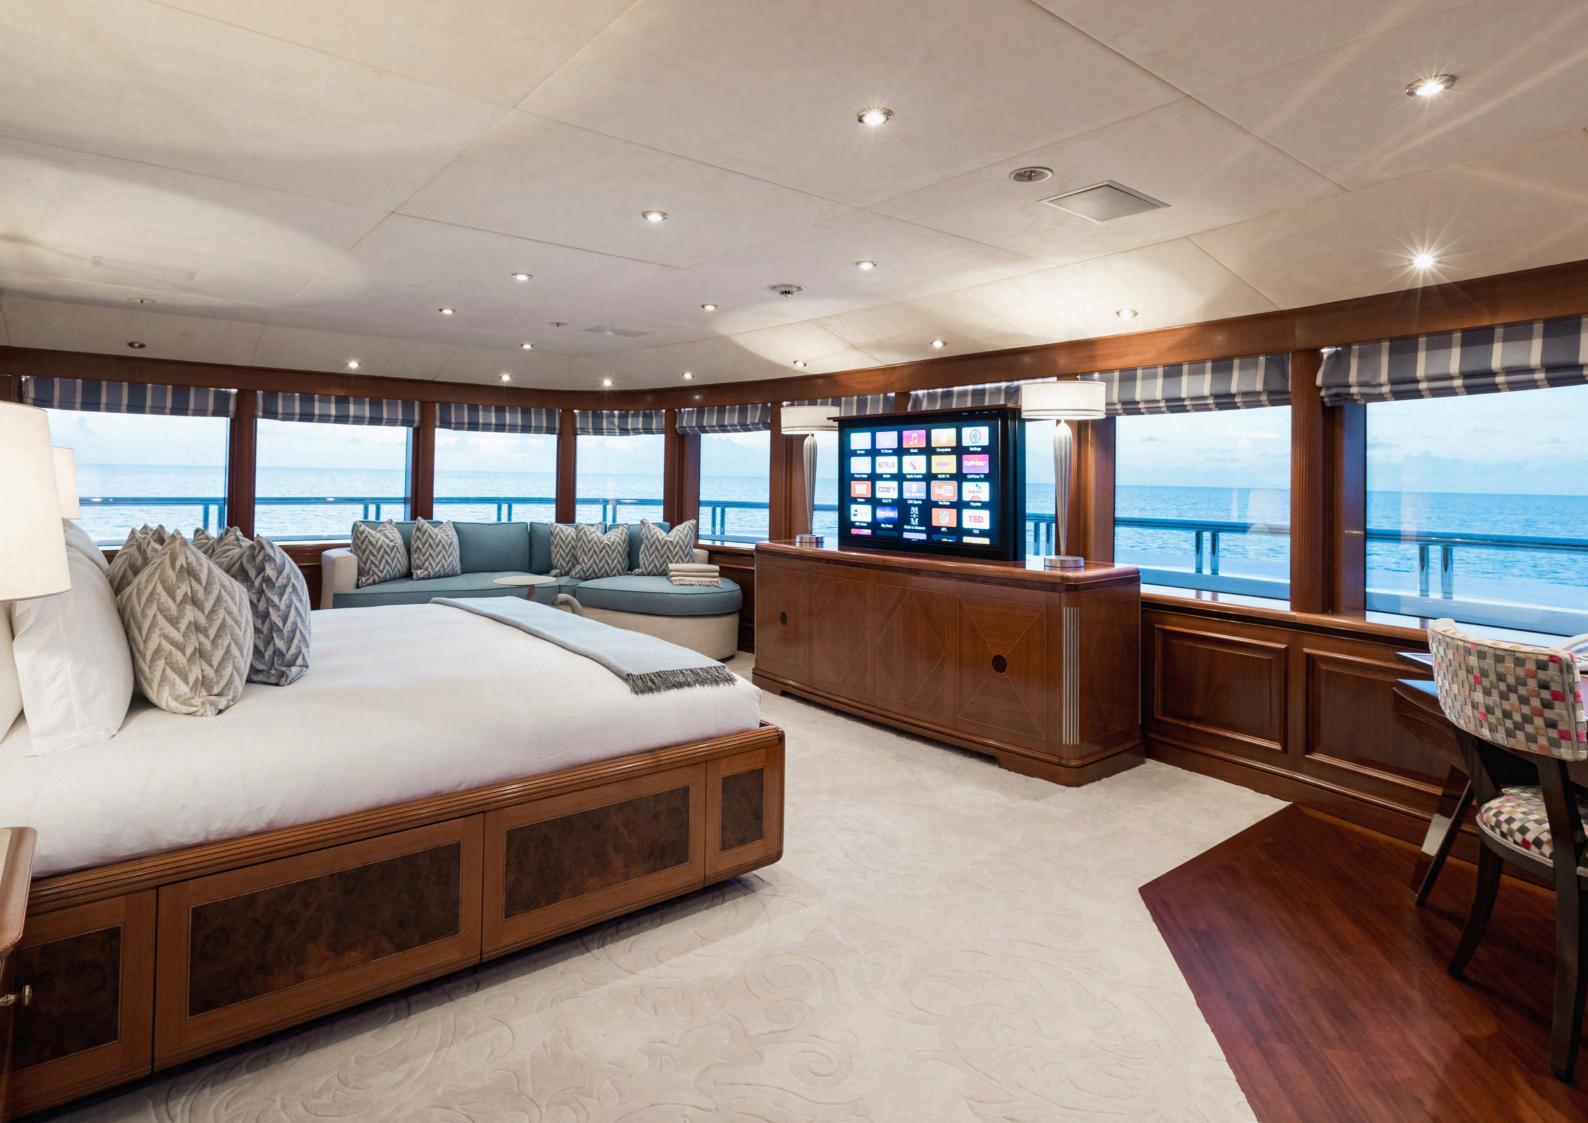

# **GUEST ACCOMMODATION**

• 2 x master suites:

1 x master suite on the main deck forward (130m²) with jacuzzi bath

1 x master suite on the upper deck forward with a panoramic view

- VIP Cabin on bridge deck
- Four double cabins on lower deck with king beds - the two forward cabins have pullman bunks (1700 x 750mm)
- There is an elevator operating from the lower deck to the pool deck