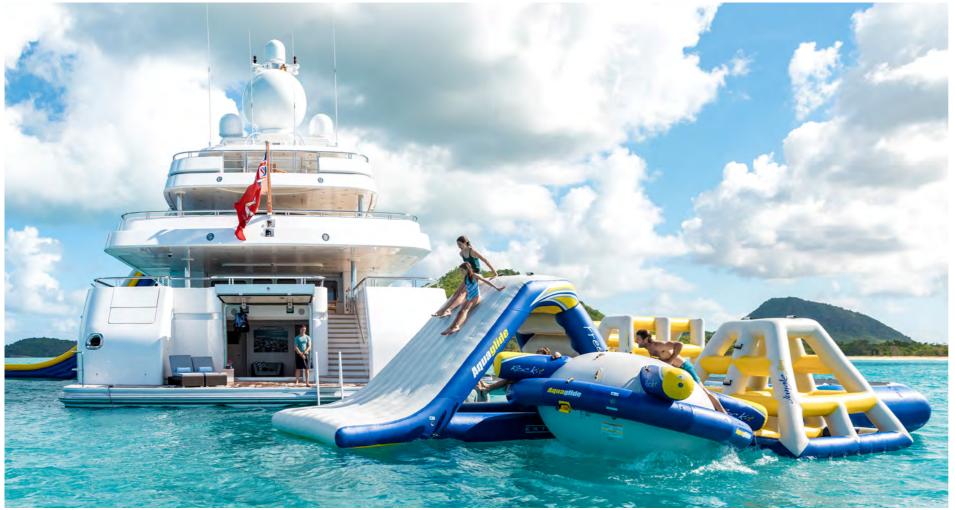

### **BRIDGE DECK**

WATER SPORTS & TOYS

## WATERSPORTS & EQUIPMENT

- 2 x Sailing dinghies
- Kawasaki SX-R 800 stand up jetski
- 2 x Sea-Doo waverunners (2 man)
- 2 x Kayaks
- 2 x SeaBob F7s
- Scuba diving equipment
- Stand up paddle boards (intermediate and beginner level)
- Wakeboards
- Waterskis
- Tows & inflatables
- 12.7m inflatable waterslide
- Extensive water park
- Snorkelling gear
- Flyboard
- Drone dji mavic pro