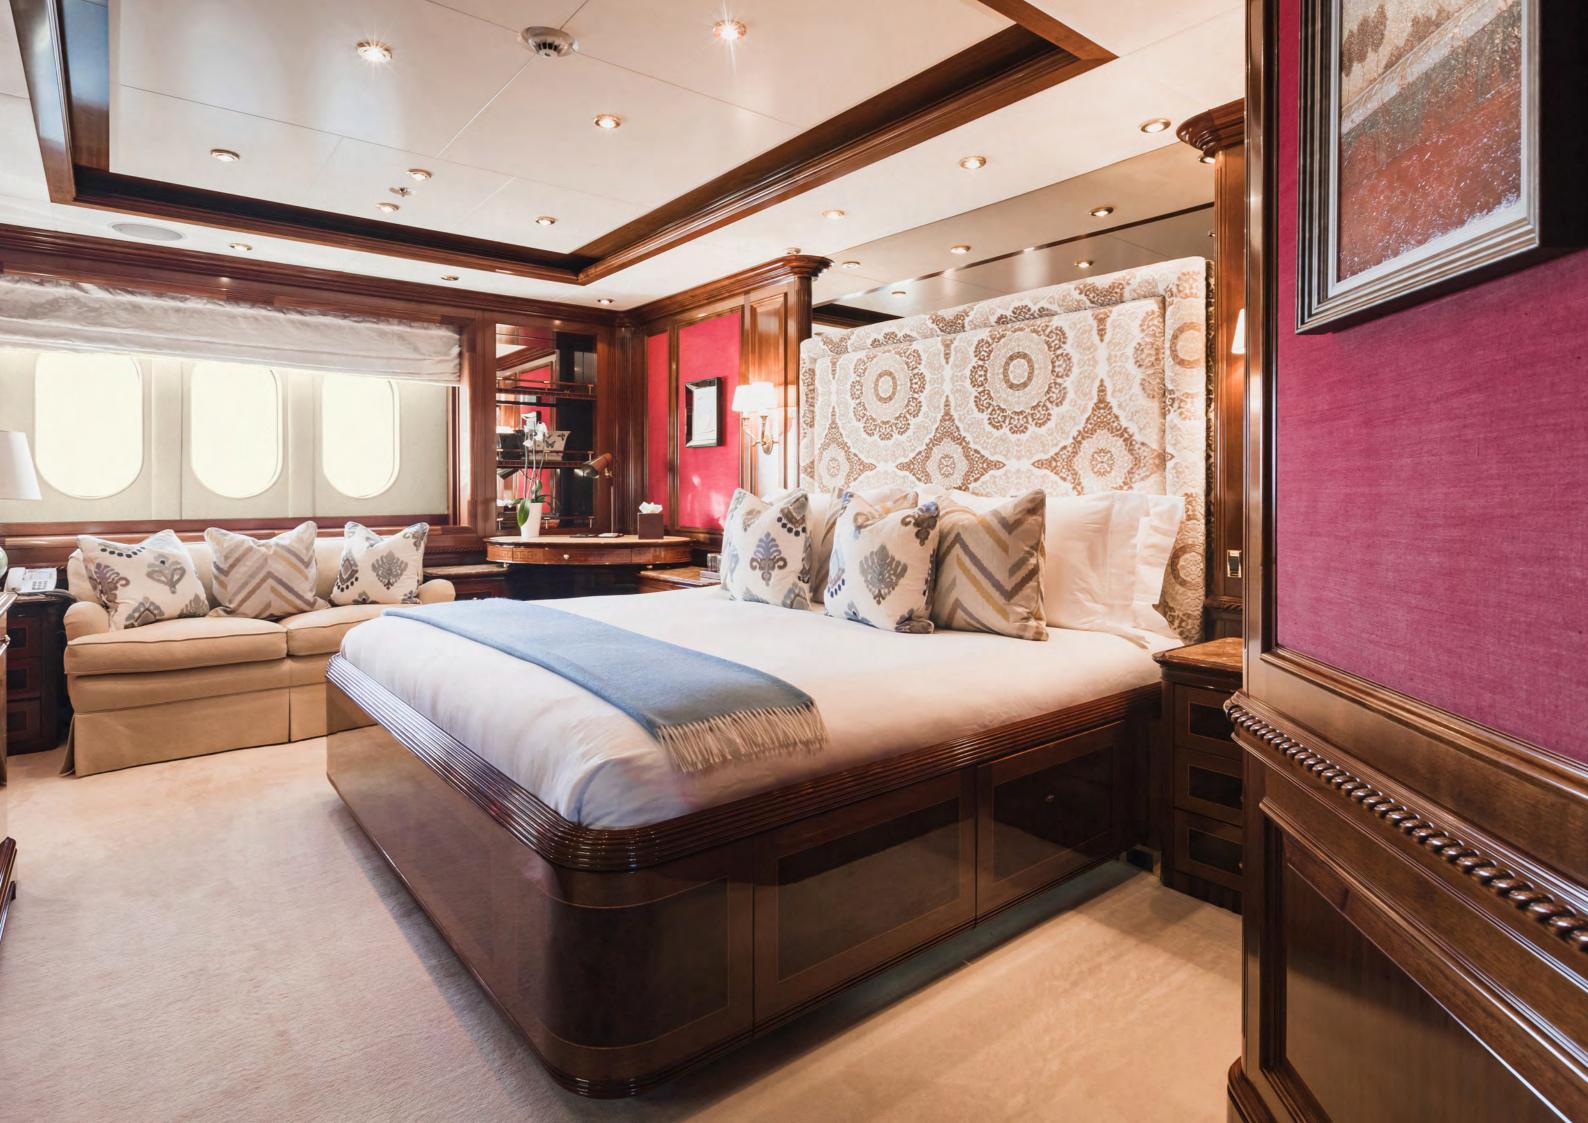

# **GUEST ACCOMMODATION**

• 2 x master suites:

1 x master suite on the main deck forward (130m²) with jacuzzi bath

1 x master suite on the upper deck forward with a panoramic view

- VIP Cabin on bridge deck
- Four double cabins on lower deck with king beds - the two forward cabins have pullman bunks (1700 x 750mm)
- There is an elevator operating from the lower deck to the pool deck