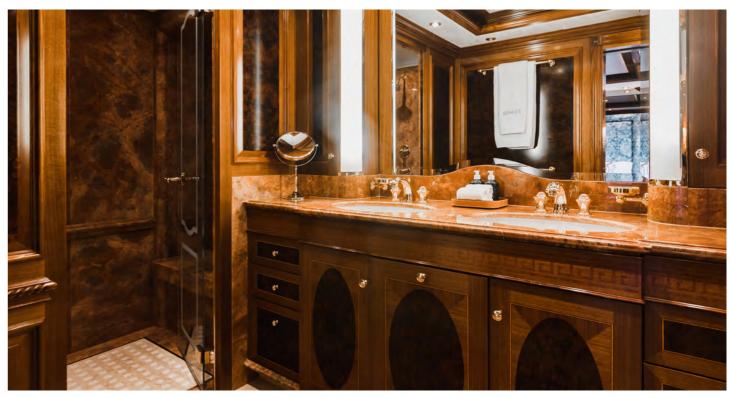

# **GUEST ACCOMMODATION**

• 2 x master suites:

1 x master suite on the main deck forward (130m²) with jacuzzi bath

1 x master suite on the upper deck forward with a panoramic view

- VIP Cabin on bridge deck
- Four double cabins on lower deck with king beds - the two forward cabins have pullman bunks (1700 x 750mm)
- There is an elevator operating from the lower deck to the pool deck