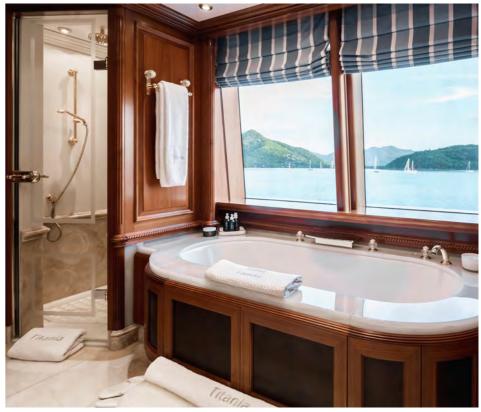

# **GUEST ACCOMMODATION**

• 2 x master suites:

1 x master suite on the main deck forward (130m²) with jacuzzi bath

1 x master suite on the upper deck forward with a panoramic view

- VIP Cabin on bridge deck
- Four double cabins on lower deck with king beds - the two forward cabins have pullman bunks (1700 x 750mm)
- There is an elevator operating from the lower deck to the pool deck