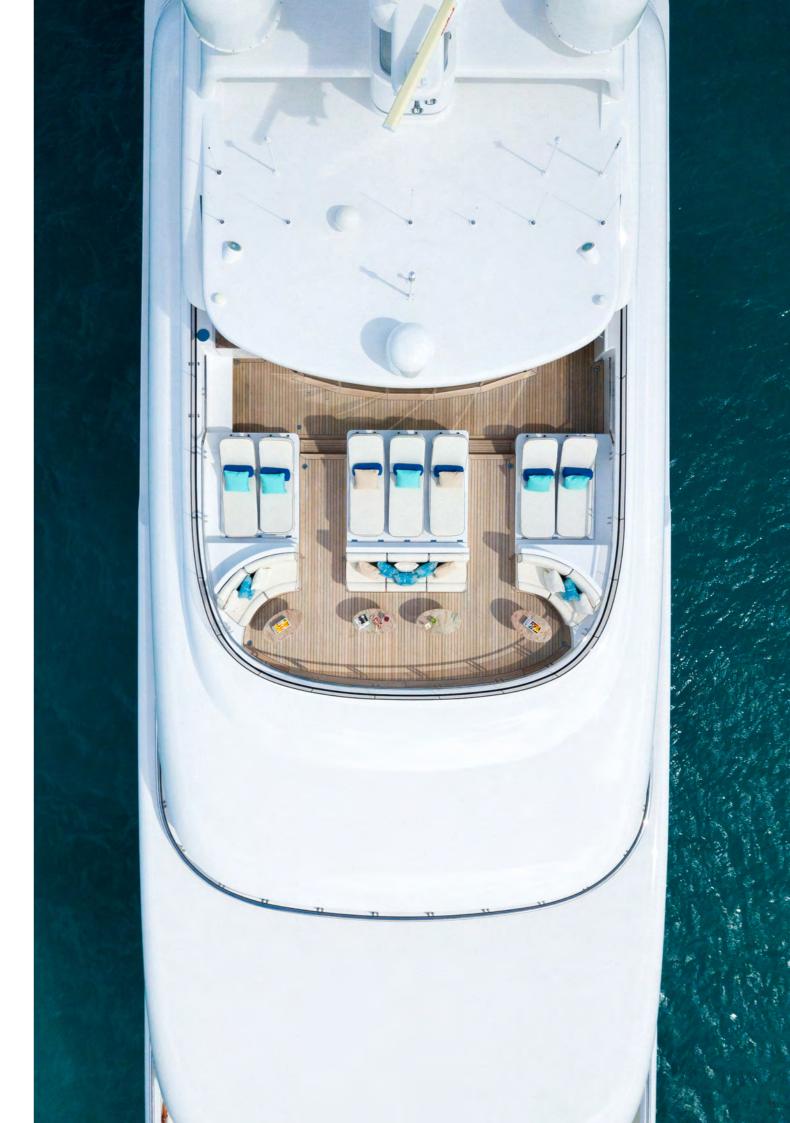

# TITANIA





### **EXTERIOR**













## **SUN DECK**



























































### **BRIDGE DECK**























































































































WATER SPORTS & TOYS































# **YACHT**SPECIFICATIONS

### DIMENSIONS

 LENGTH:
 73m
 (239.6ft)

 BEAM:
 13.1m
 (43.1ft)

 DRAFT:
 3.7m
 (12.2ft)

**YEAR BUILT** 2006 (refit 2018)

### **BUILDER** Lürssen

24.000.

## **DESIGNER** Peter Inston

NAVAL ARCHITECT Espen Øino

**INTERIOR DESIGNER** François Zuretti

**NUMBER OF CABINS** 7

**TOTAL GUESTS** 12

# **TOTAL CREW**

21

**ENGINES & GENERATORS** 2x Caterpillar 3512B Dita 1850Bhp

**FUEL CONSUMPTION** 400 litres/hr

**GROSS TONNAGE** 1,894

**CRUISING SPEED** 14 knots

MAXIMUM SPEED 16 knots

**RANGE** 5,000 nautical miles