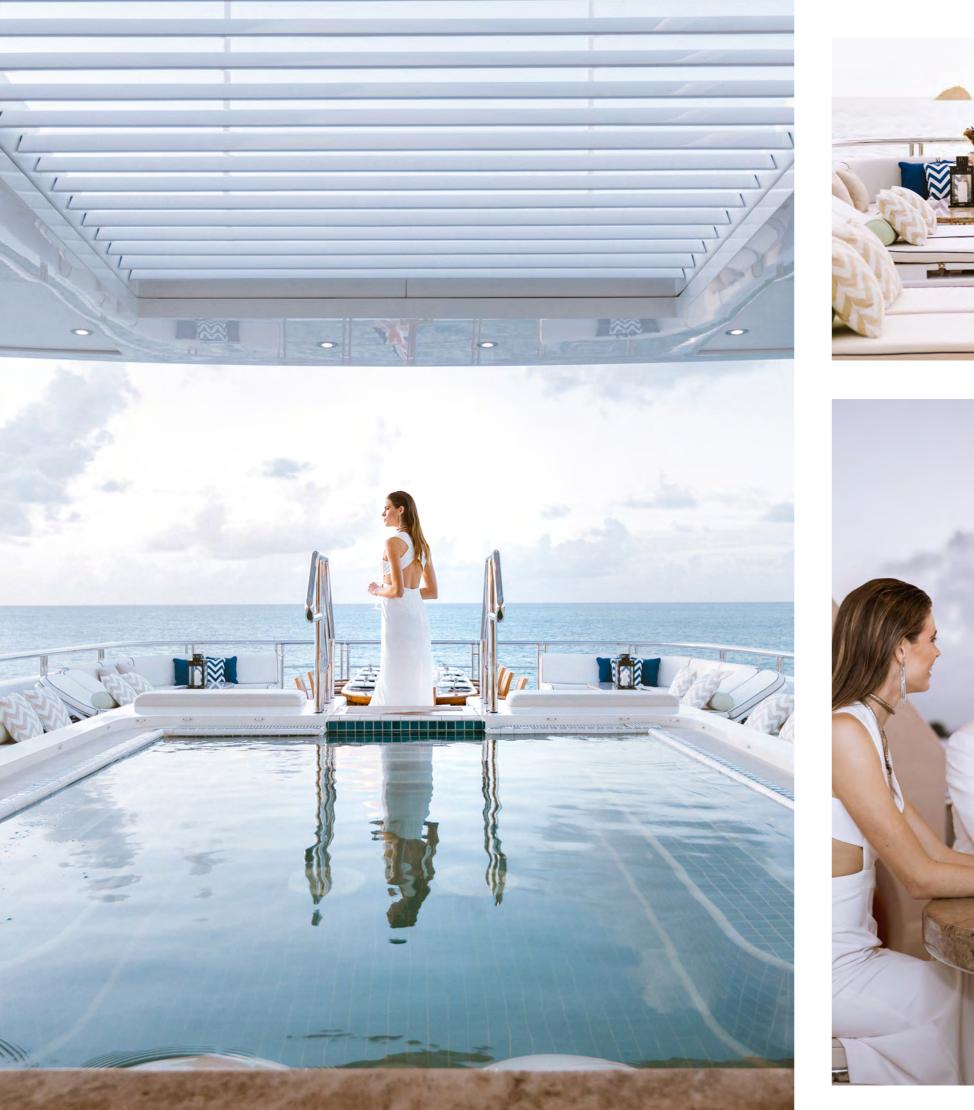

# TITANIA





### **EXTERIOR**













## **SUN DECK**



























































### **BRIDGE DECK**























































































































WATER SPORTS & TOYS































# **YACHT**SPECIFICATIONS

### DIMENSIONS

 LENGTH:
 73m
 (239.6ft)

 BEAM:
 13.1m
 (43.1ft)

 DRAFT:
 3.7m
 (12.2ft)

**YEAR BUILT** 2006 (refit 2018)

### **BUILDER** Lürssen

24.000.

## **DESIGNER** Peter Inston

NAVAL ARCHITECT Espen Øino

**INTERIOR DESIGNER** François Zuretti

**NUMBER OF CABINS** 7

**TOTAL GUESTS** 12

# **TOTAL CREW**

21

**ENGINES & GENERATORS** 2x Caterpillar 3512B Dita 1850Bhp

**FUEL CONSUMPTION** 400 litres/hr

**GROSS TONNAGE** 1,894

**CRUISING SPEED** 14 knots

MAXIMUM SPEED 16 knots

**RANGE** 5,000 nautical miles

**TENDERS** 8m Royal Densh