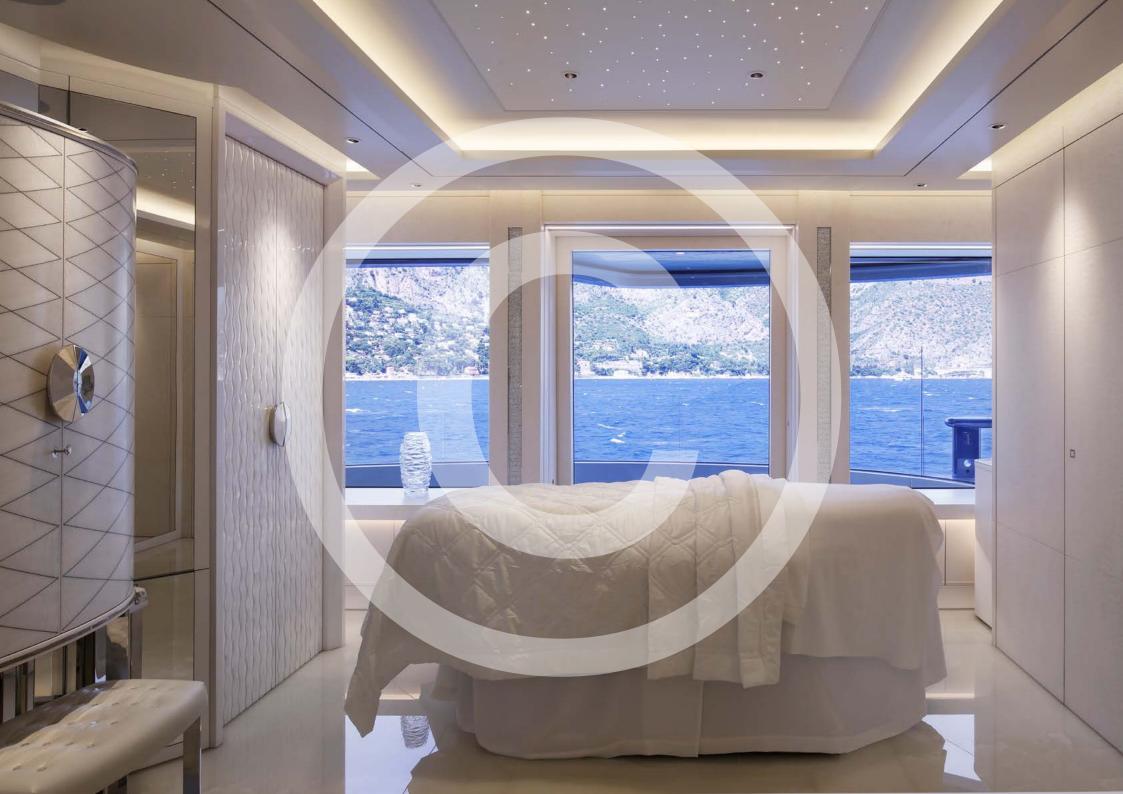

## **FEATURES**

IMAX Theatre with Dolby Atmos sound

Swimming pool

Beach club with massage / treatment area,

hammam and plunge pool

Teppanyaki grill, pizza oven

Interactive dance floor

2 fire pits