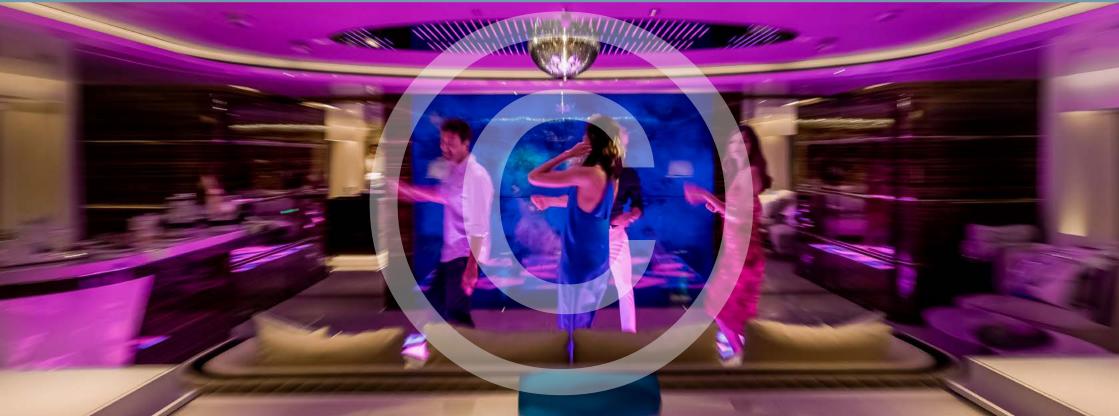

## **FEATURES**

IMAX Theatre with Dolby Atmos sound

Swimming pool

Beach club with massage / treatment area,

hammam and plunge pool

Teppanyaki grill, pizza oven

Interactive dance floor

2 fire pits