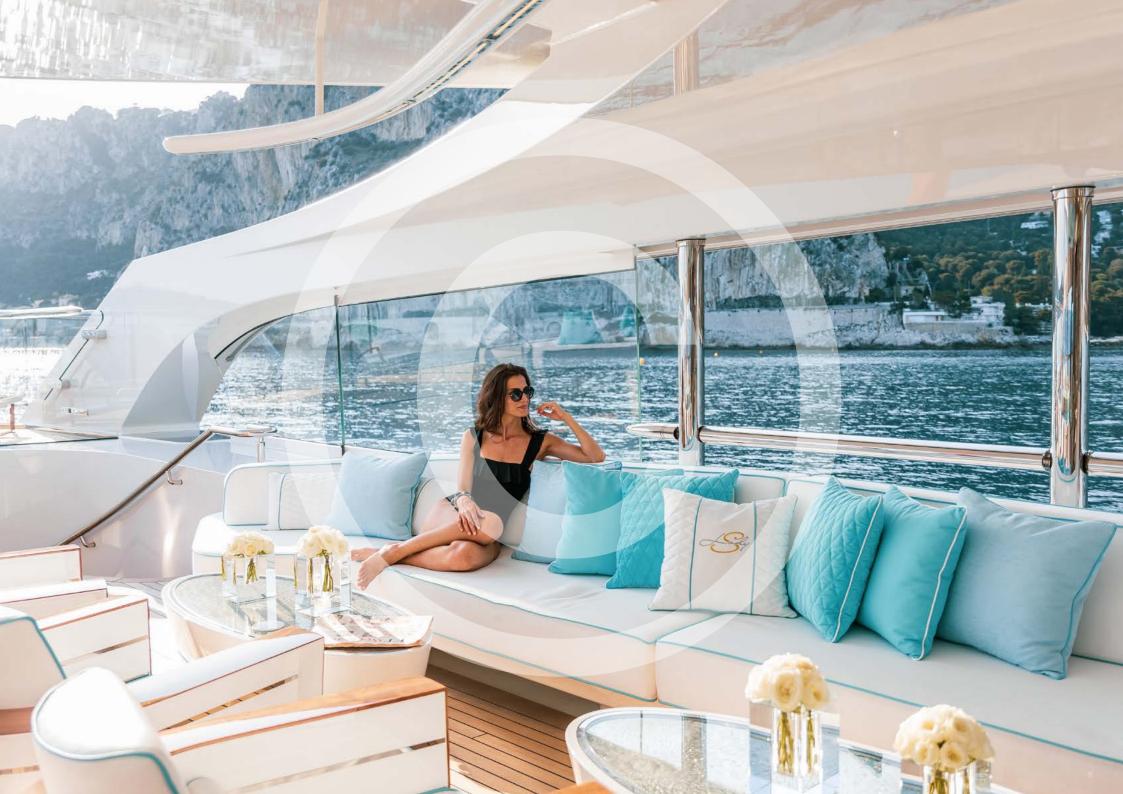

## Lady S

Delivered in 2019, the extraordinary LADY S unveils a grand presence, generous spacing and top-class luxury amenities. She offers more space, more style and more zing in the magic that creates mystique. From the contemporary crystal chandeliers and the 180-degree window views, to the plunge pool and the outdoor fire pits, LADY S brings every feature imaginable together in a yacht that is simply astonishing.

This one-of-a-kind 93m Feadship is redefining the definition of luxury yachts with the world's first floating IMAX theatre, complete with two viewing decks. Her exterior boasts lavish deck spaces including an outdoor bar, a fully certified helipad, swimming pool, jacuzzi, golf tee box, basketball court and much more. The remarkable entertainment and leisure facilities on board allow for an unforgettable experience with friends and family.