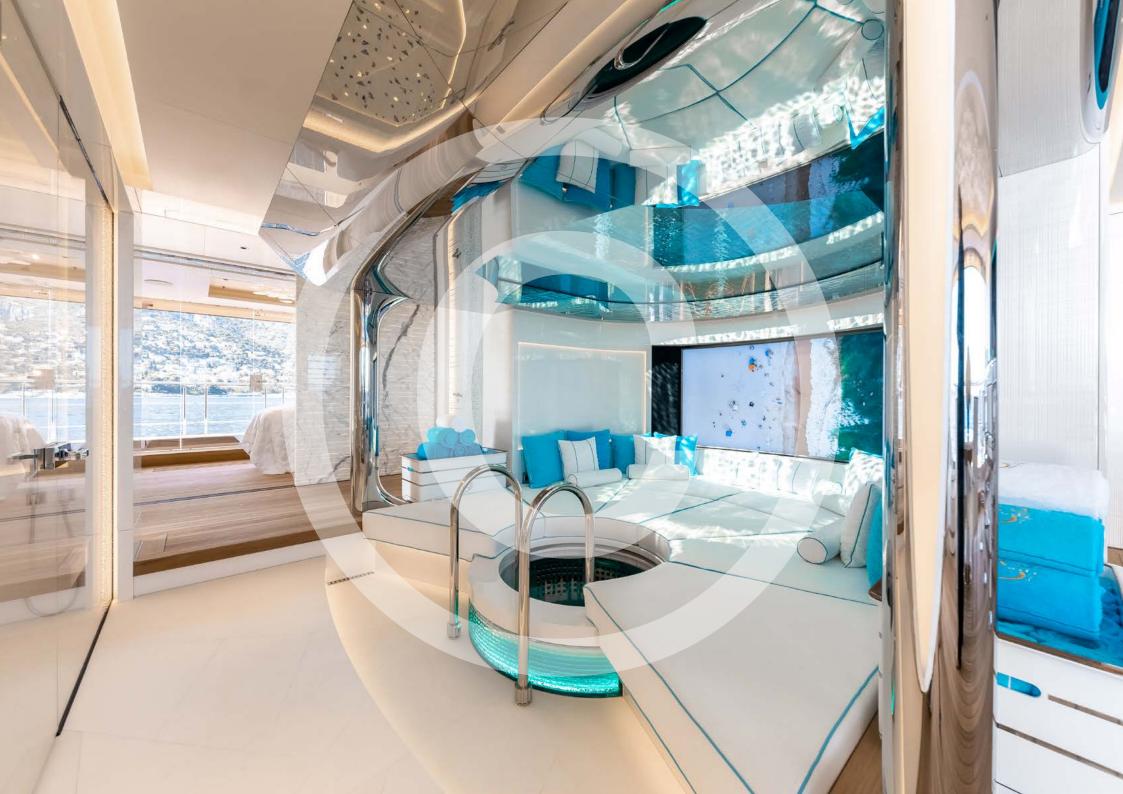

## Lady S

Delivered in 2019, the extraordinary LADY S unveils a grand presence, generous spacing and top-class luxury amenities. She offers more space, more style and more zing in the magic that creates mystique. From the contemporary crystal chandeliers and the 180-degree window views, to the plunge pool and the outdoor fire pits, LADY S brings every feature imaginable together in a yacht that is simply astonishing.

LADY S' sumptuous interior has been designed to comfortably accommodate up to 12 guests in 7 cabins, including a master suite, 2 VIP staterooms, 2 doubles and 2 twins along with a crew of 31 to ensure an experience like no other. Reymond Langton Design has used rare materials sourced from around the globe to furnish the interior of LADY S. The unique, customised design concept was influenced by a 'contemporary jewellery box'.