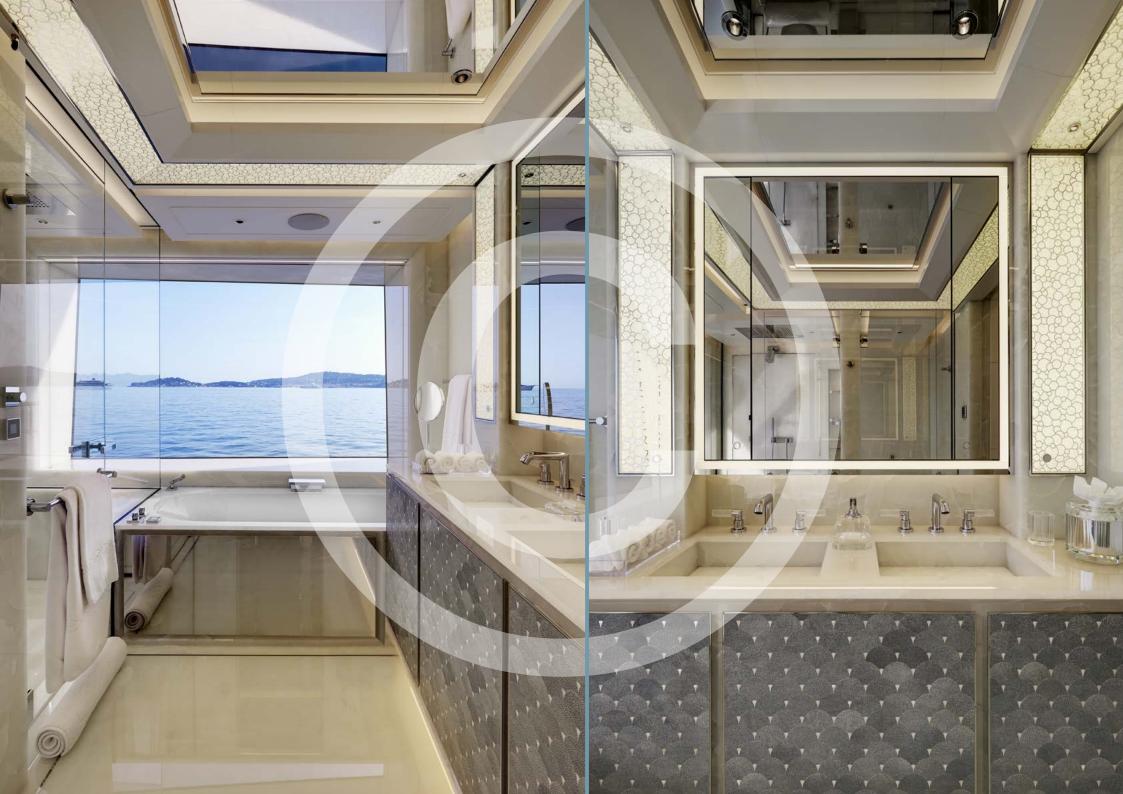

LADY S' sumptuous interior has been designed to comfortably accommodate up to 12 guests in 7 cabins, including a master suite, 2 VIP staterooms, 2 doubles and 2 twins along with a crew of 31 to ensure an experience like no other. Reymond Langton Design has used rare materials sourced from around the globe to furnish the interior of LADY S. The unique, customised design concept was influenced by a 'contemporary jewellery box'.