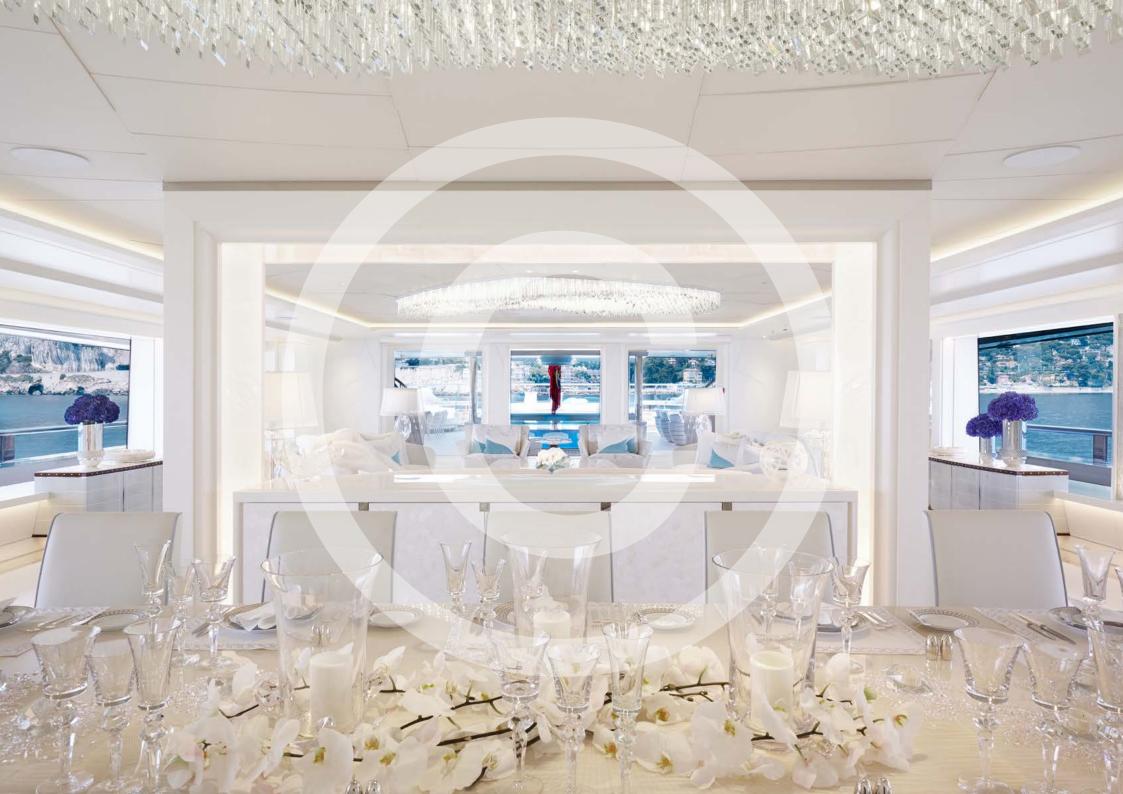

## Lady S

Delivered in 2019, the extraordinary LADY S unveils a grand presence, generous spacing and top-class luxury amenities. She offers more space, more style and more zing in the magic that creates mystique. From the contemporary crystal chandeliers and the 180-degree window views, to the plunge pool and the outdoor fire pits, LADY S brings every feature imaginable together in a yacht that is simply astonishing.

LADY S' sumptuous interior has been designed to comfortably accommodate up to 12 guests in 7 cabins, including a master suite, 2 VIP staterooms, 2 doubles and 2 twins along with a crew of 31 to ensure an experience like no other. Reymond Langton Design has used rare materials sourced from around the globe to furnish the interior of LADY S. The unique, customised design concept was influenced by a 'contemporary jewellery box'.