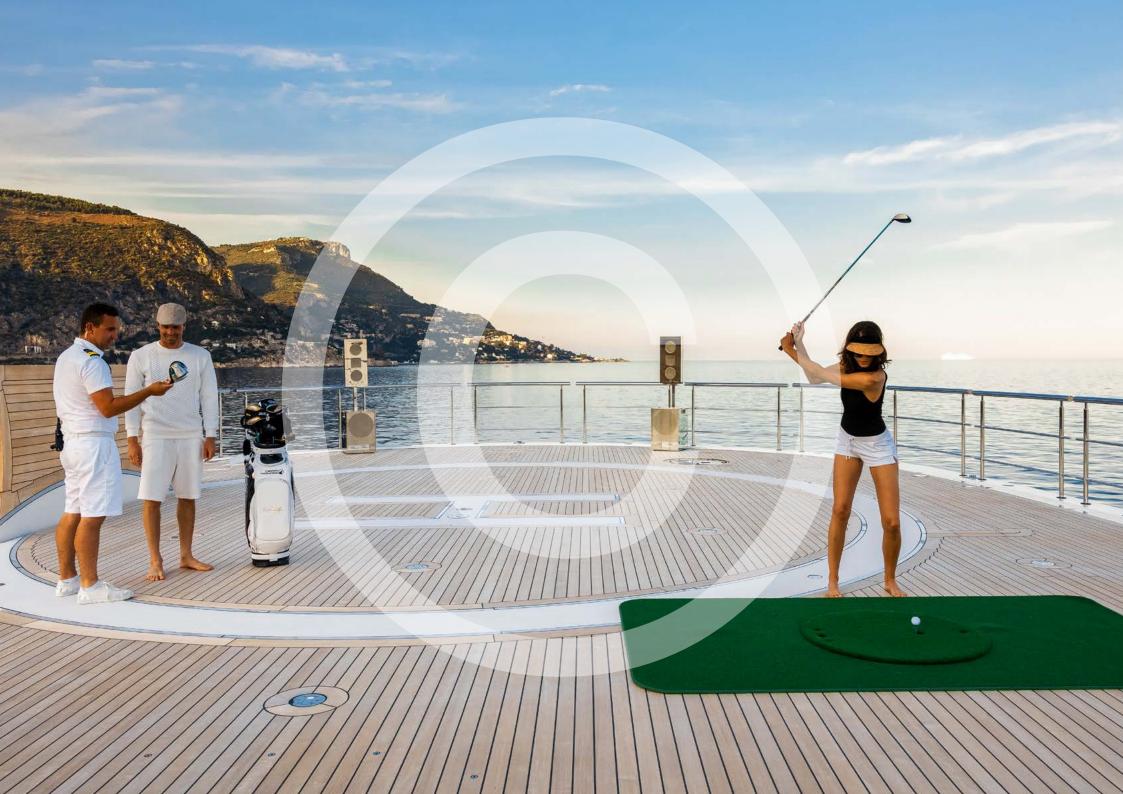

This one-of-a-kind 93m Feadship is redefining the definition of luxury yachts with the world's first floating IMAX theatre, complete with two viewing decks. Her exterior boasts lavish deck spaces including an outdoor bar, a fully certified helipad, swimming pool, jacuzzi, golf tee box, basketball court and much more. The remarkable entertainment and leisure facilities on board allow for an unforgettable experience with friends and family.

1 x 15m water slide

Selection of Jobe towable inflatables

Water sports apparel

Fishing gear

1 x Lift e-Foil board

2 x Awake electric surf boards

Foredeck sports court - soccer, basketball, volleyball

2 x Golf Tee-its

4 person elevator

Sports deck

Huge gym with panoramic view out to heli pad aft

All mattresses by Hastens

Golf-tee and simulator

Game equipment: badminton, golf, basketball, football,

volleyball, deck quoits and giant Jenga