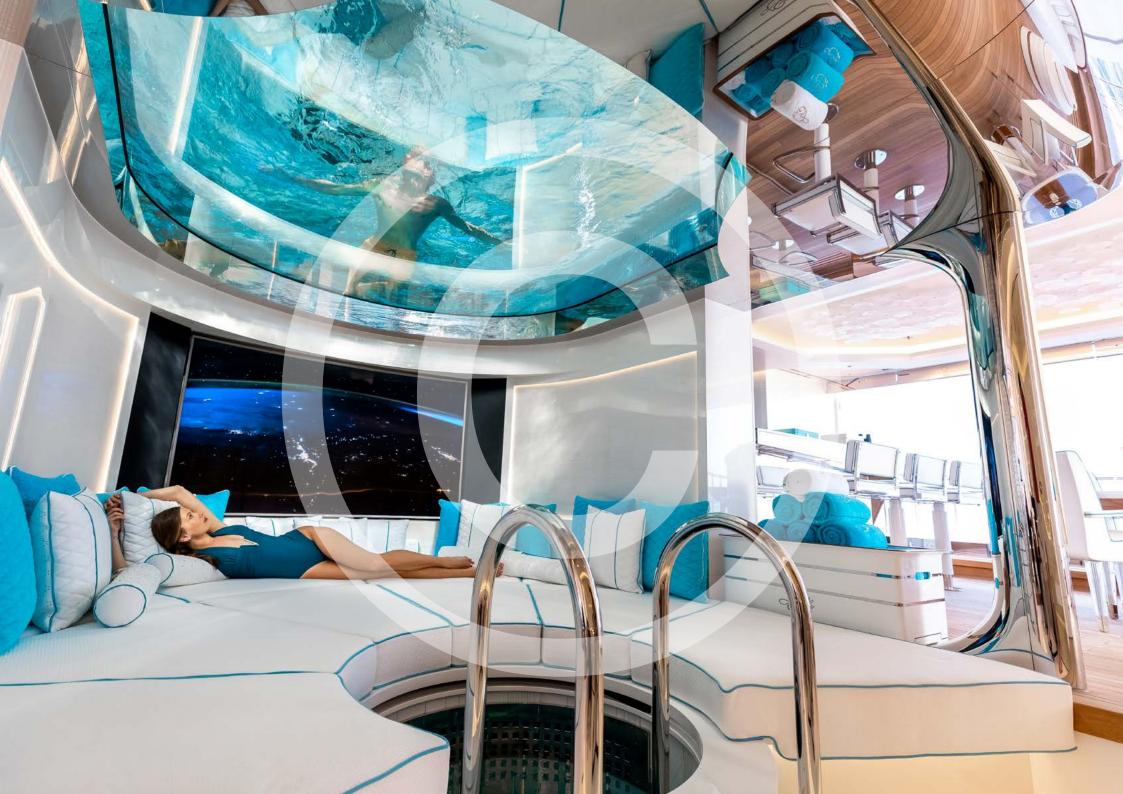

This one-of-a-kind 93m Feadship is redefining the definition of luxury yachts with the world's first floating IMAX theatre, complete with two viewing decks. Her exterior boasts lavish deck spaces including an outdoor bar, a fully certified helipad, swimming pool, jacuzzi, golf tee box, basketball court and much more. The remarkable entertainment and leisure facilities on board allow for an unforgettable experience with friends and family.

## **FEATURES**

IMAX Theatre with Dolby Atmos sound

Swimming pool

Beach club with massage / treatment area,

hammam and plunge pool

Teppanyaki grill, pizza oven

Interactive dance floor

2 fire pits