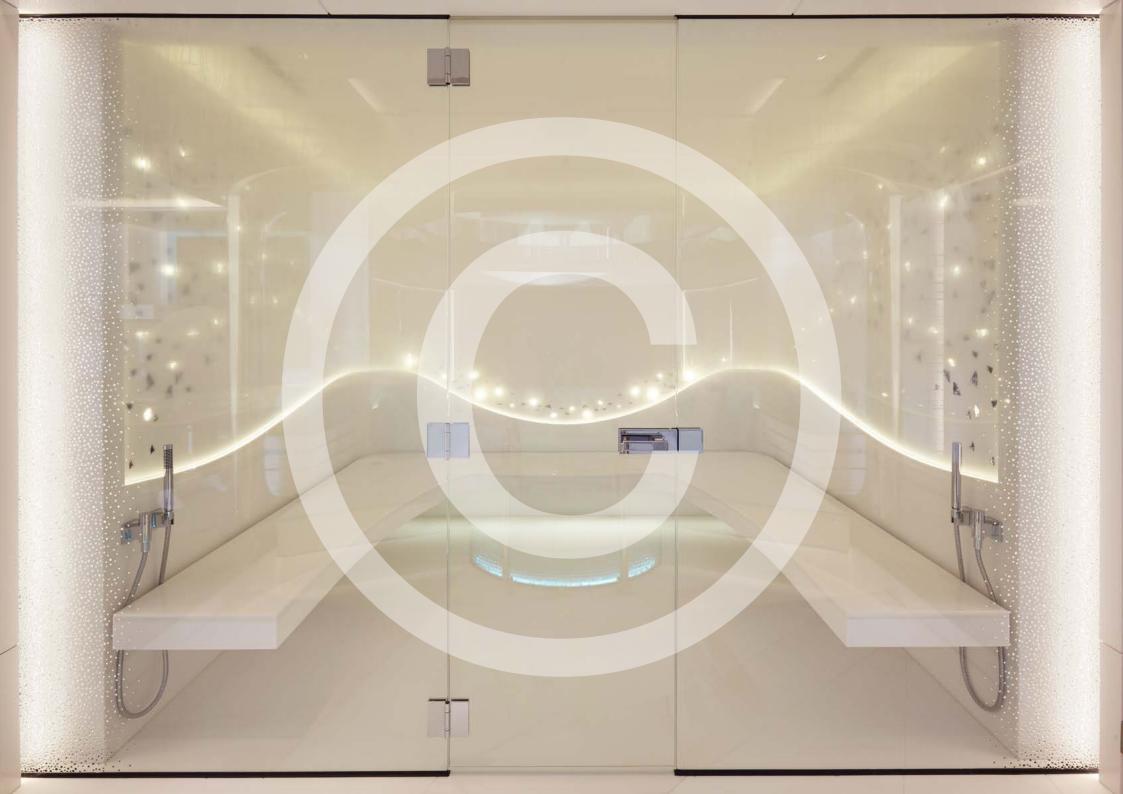

## **FEATURES**

IMAX Theatre with Dolby Atmos sound

Swimming pool

Beach club with massage / treatment area,

hammam and plunge pool

Teppanyaki grill, pizza oven

Interactive dance floor

2 fire pits