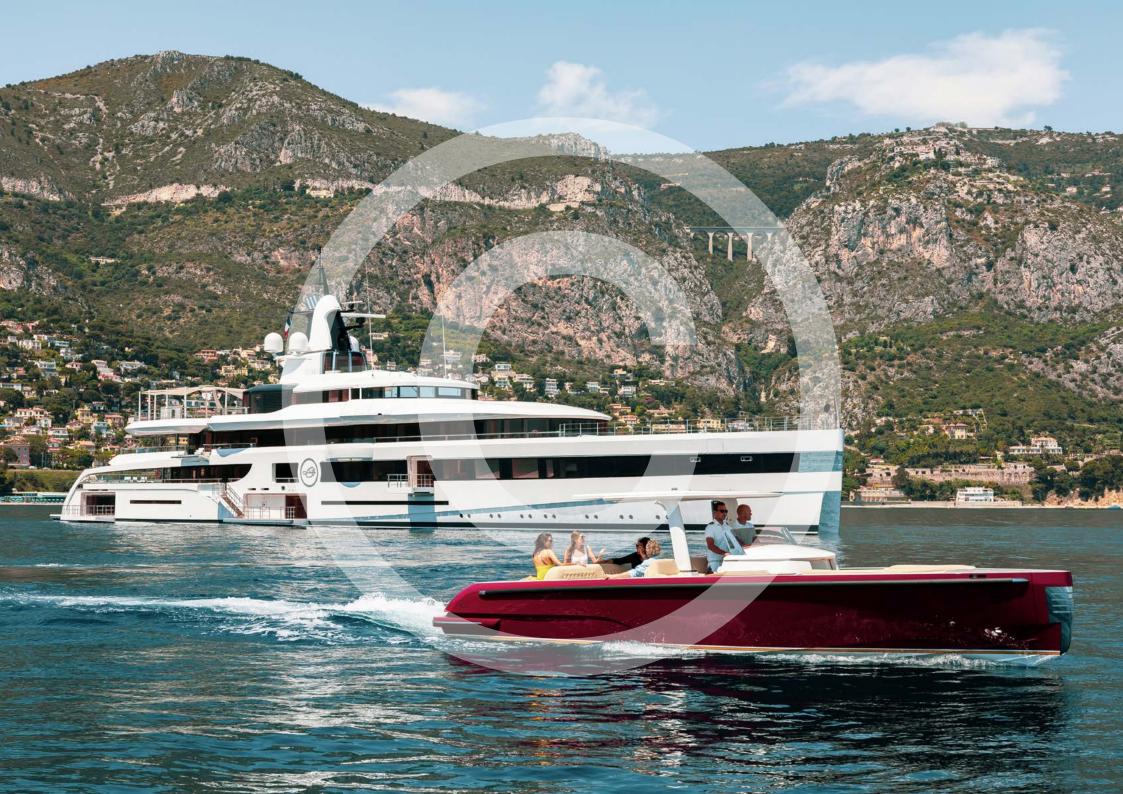

## Lady S

Delivered in 2019, the extraordinary LADY S unveils a grand presence, generous spacing and top-class luxury amenities. She offers more space, more style and more zing in the magic that creates mystique. From the contemporary crystal chandeliers and the 180-degree window views, to the plunge pool and the outdoor fire pits, LADY S brings every feature imaginable together in a yacht that is simply astonishing.

## **TENDERS & TOYS**

LIMO TENDER

Length Overall 10.50m Moulded Length 10.40m Length (waterline) 9.40m

Length (waterline) 9.40m

Beam Max 3.20m

Moulded Beam 3.20m

Draft (mean) 0.55m

Engine 2 x Yanmar 8LV

Power 2 x 320hp @ 3800rpm

Drive Yanmar ZT370 sterndrives

OPEN TENDER

Length Overall 10.50m

Moulded Length 10.40m

Length (waterline) 9.40m

Beam Max 3.26m

Moulded Beam 3.20m