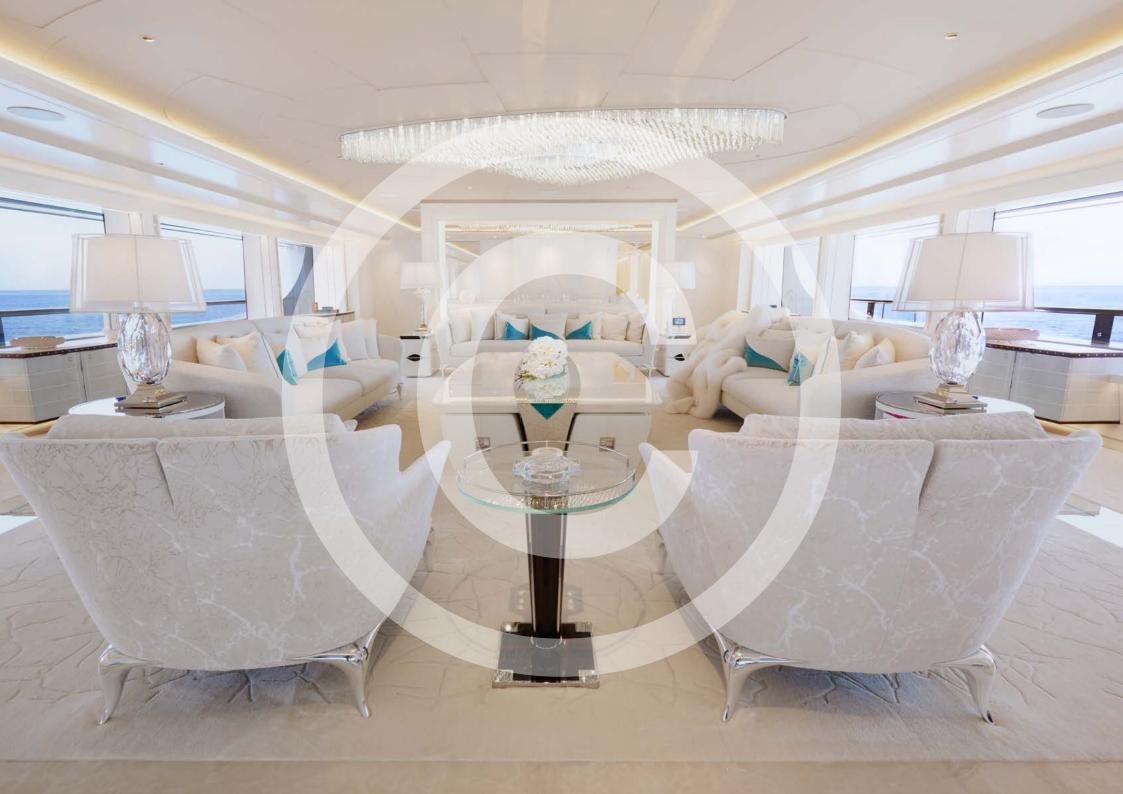

## Lady S

Delivered in 2019, the extraordinary LADY S unveils a grand presence, generous spacing and top-class luxury amenities. She offers more space, more style and more zing in the magic that creates mystique. From the contemporary crystal chandeliers and the 180-degree window views, to the plunge pool and the outdoor fire pits, LADY S brings every feature imaginable together in a yacht that is simply astonishing.

LADY S' sumptuous interior has been designed to comfortably accommodate up to 12 guests in 7 cabins, including a master suite, 2 VIP staterooms, 2 doubles and 2 twins along with a crew of 31 to ensure an experience like no other. Reymond Langton Design has used rare materials sourced from around the globe to furnish the interior of LADY S. The unique, customised design concept was influenced by a 'contemporary jewellery box'.