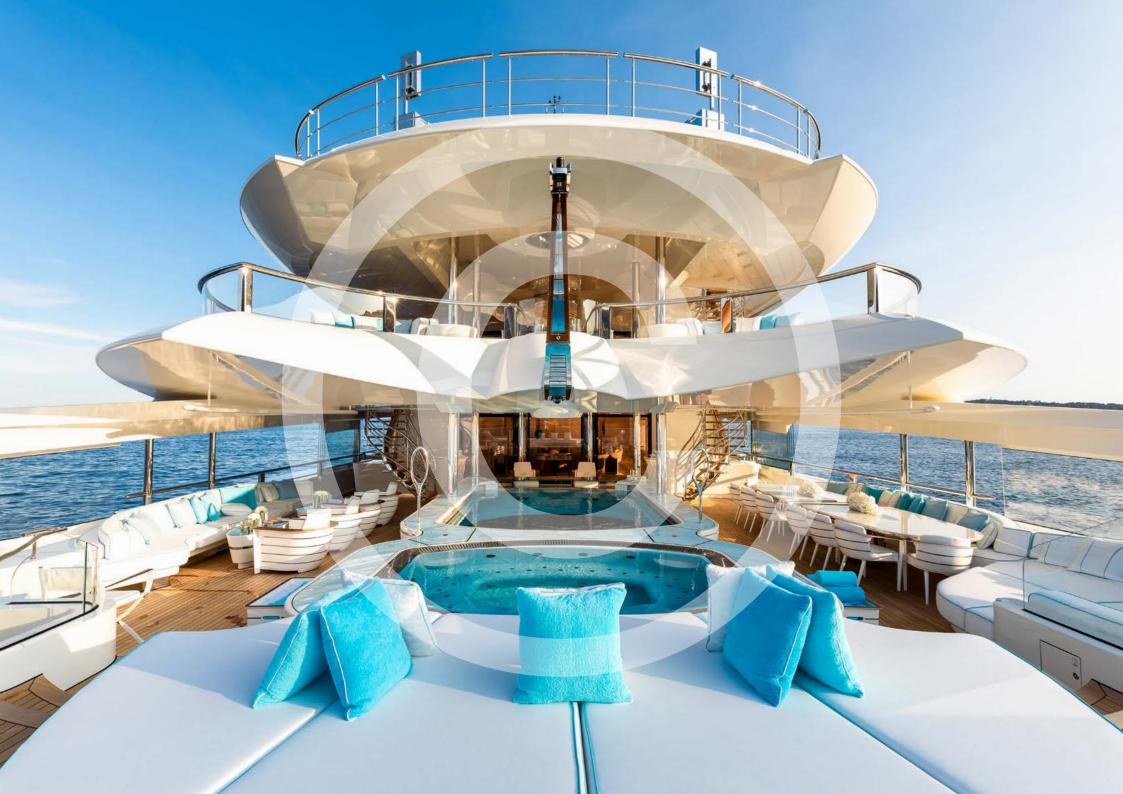

## Lady S

Delivered in 2019, the extraordinary LADY S unveils a grand presence, generous spacing and top-class luxury amenities. She offers more space, more style and more zing in the magic that creates mystique. From the contemporary crystal chandeliers and the 180-degree window views, to the plunge pool and the outdoor fire pits, LADY S brings every feature imaginable together in a yacht that is simply astonishing.

This one-of-a-kind 93m Feadship is redefining the definition of luxury yachts with the world's first floating IMAX theatre, complete with two viewing decks. Her exterior boasts lavish deck spaces including an outdoor bar, a fully certified helipad, swimming pool, jacuzzi, golf tee box, basketball court and much more. The remarkable entertainment and leisure facilities on board allow for an unforgettable experience with friends and family.

## **FEATURES**

IMAX Theatre with Dolby Atmos sound

Swimming pool

Beach club with massage / treatment area,

hammam and plunge pool

Teppanyaki grill, pizza oven

Interactive dance floor

2 fire pits