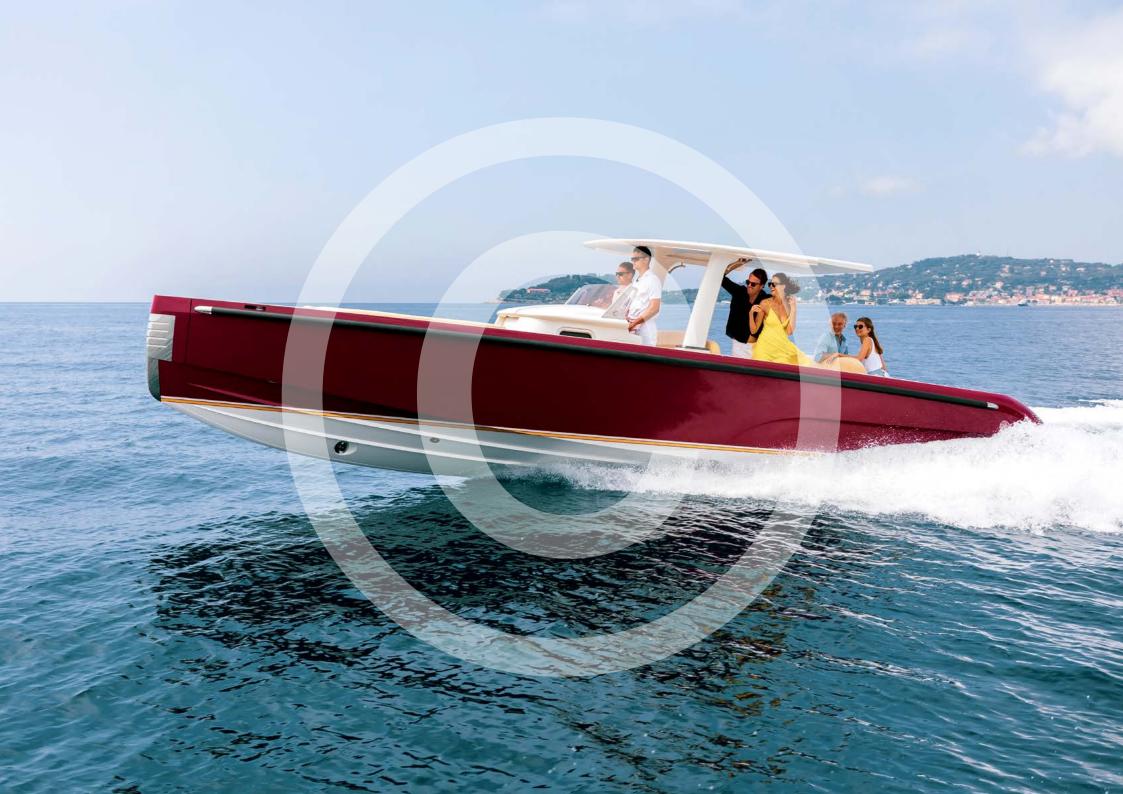

## **TENDERS & TOYS**

LIMO TENDER

Length Overall 10.50m Moulded Length 10.40m Length (waterline) 9.40m

Length (waterline) 9.40m

Beam Max 3.20m

Moulded Beam 3.20m

Draft (mean) 0.55m

Engine 2 x Yanmar 8LV

Power 2 x 320hp @ 3800rpm

Drive Yanmar ZT370 sterndrives

OPEN TENDER

Length Overall 10.50m

Moulded Length 10.40m

Length (waterline) 9.40m

Beam Max 3.26m

Moulded Beam 3.20m