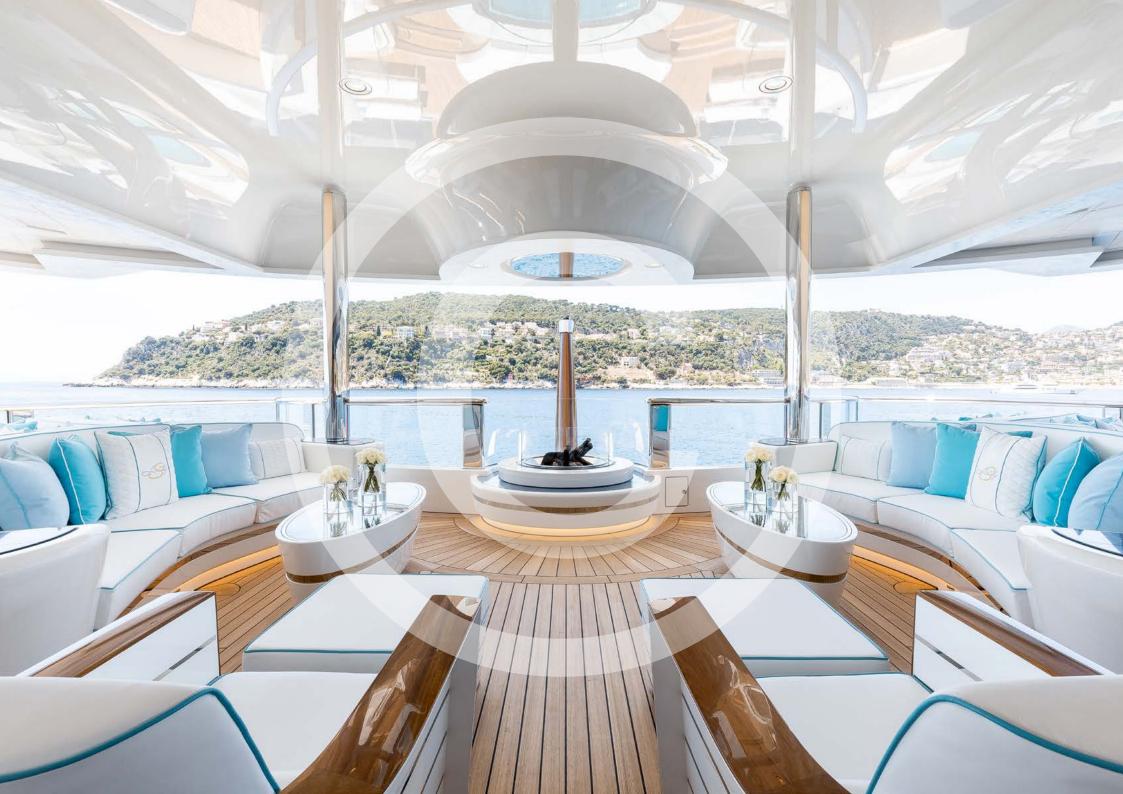

## Lady S

Delivered in 2019, the extraordinary LADY S unveils a grand presence, generous spacing and top-class luxury amenities. She offers more space, more style and more zing in the magic that creates mystique. From the contemporary crystal chandeliers and the 180-degree window views, to the plunge pool and the outdoor fire pits, LADY S brings every feature imaginable together in a yacht that is simply astonishing.

This one-of-a-kind 93m Feadship is redefining the definition of luxury yachts with the world's first floating IMAX theatre, complete with two viewing decks. Her exterior boasts lavish deck spaces including an outdoor bar, a fully certified helipad, swimming pool, jacuzzi, golf tee box, basketball court and much more. The remarkable entertainment and leisure facilities on board allow for an unforgettable experience with friends and family.