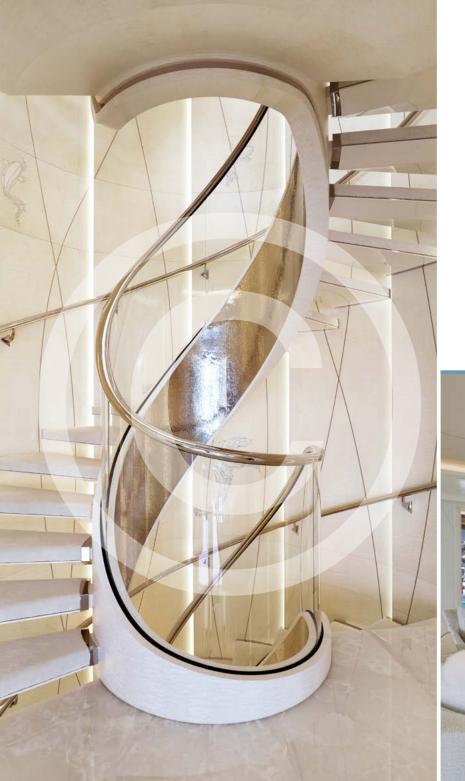

## Lady S

Delivered in 2019, the extraordinary LADY S unveils a grand presence, generous spacing and top-class luxury amenities. She offers more space, more style and more zing in the magic that creates mystique. From the contemporary crystal chandeliers and the 180-degree window views, to the plunge pool and the outdoor fire pits, LADY S brings every feature imaginable together in a yacht that is simply astonishing.

4 person elevator

Sports deck

Huge gym with panoramic view out to heli pad aft

All mattresses by Hastens

Golf-tee and simulator

Game equipment: badminton, golf, basketball, football,

volleyball, deck quoits and giant Jenga