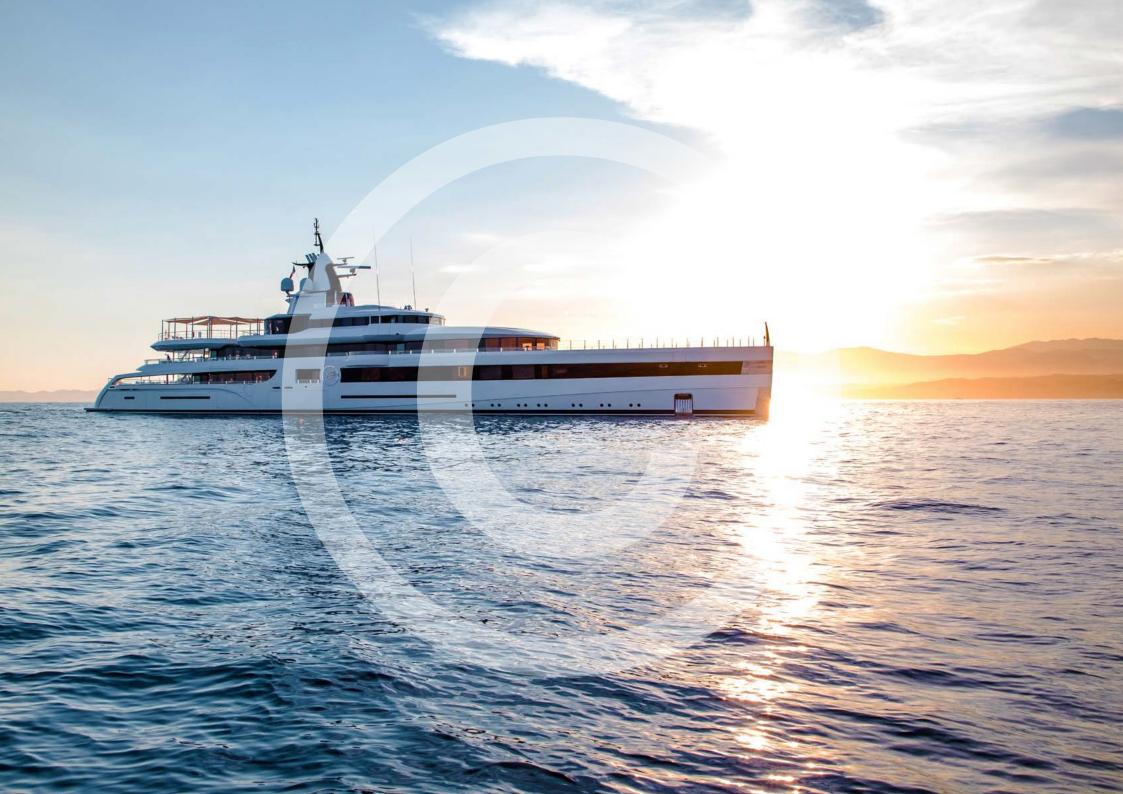

## Lady S

Delivered in 2019, the extraordinary LADY S unveils a grand presence, generous spacing and top-class luxury amenities. She offers more space, more style and more zing in the magic that creates mystique. From the contemporary crystal chandeliers and the 180-degree window views, to the plunge pool and the outdoor fire pits, LADY S brings every feature imaginable together in a yacht that is simply astonishing.

This one-of-a-kind 93m Feadship is redefining the definition of luxury yachts with the world's first floating IMAX theatre, complete with two viewing decks. Her exterior boasts lavish deck spaces including an outdoor bar, a fully certified helipad, swimming pool, jacuzzi, golf tee box, basketball court and much more. The remarkable entertainment and leisure facilities on board allow for an unforgettable experience with friends and family.