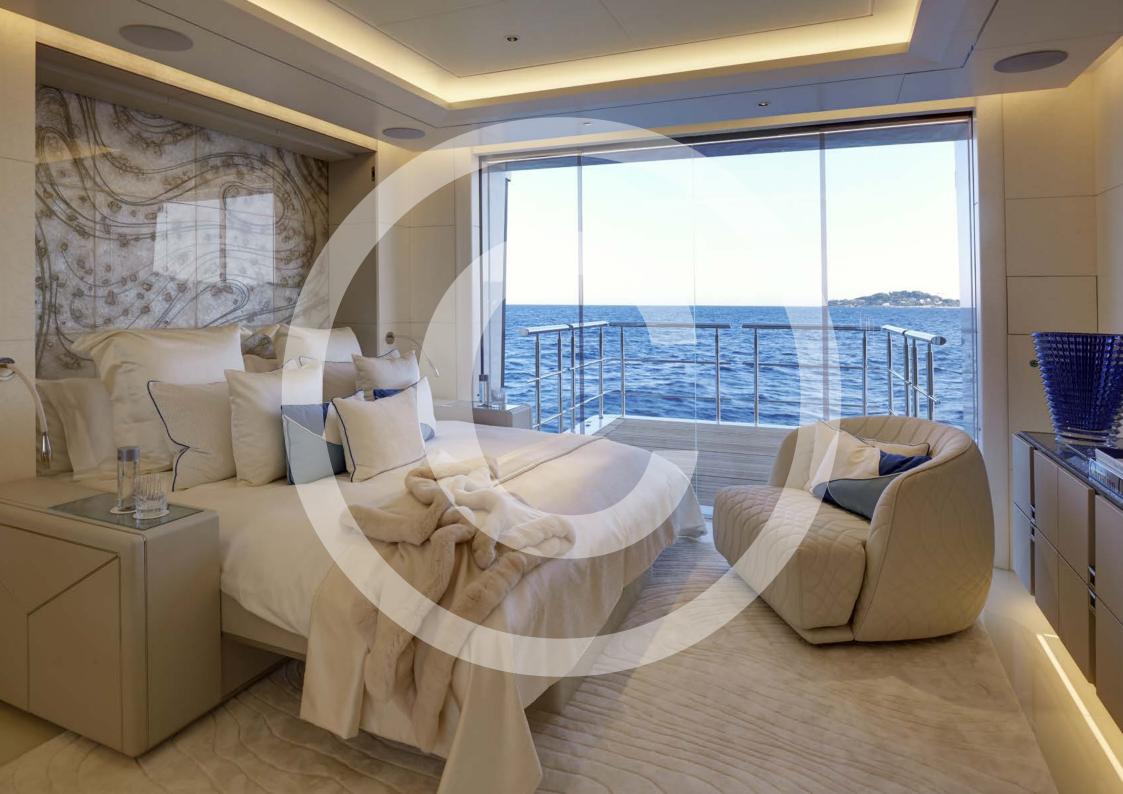

LADY S' sumptuous interior has been designed to comfortably accommodate up to 12 guests in 7 cabins, including a master suite, 2 VIP staterooms, 2 doubles and 2 twins along with a crew of 31 to ensure an experience like no other. Reymond Langton Design has used rare materials sourced from around the globe to furnish the interior of LADY S. The unique, customised design concept was influenced by a 'contemporary jewellery box'.

## MAIN CHARACTERISTICS

Builder: Feadship

Interior Design: Reymond Langton Design Exterior Design: Michael Leach Design

LOA: 93.00 m / 305'1"

Crew: 31 Built: 2019

Accommodation: 12 guests

Cabin configuration: 1 master, 2 VIP, 2 doubles & 2 twins