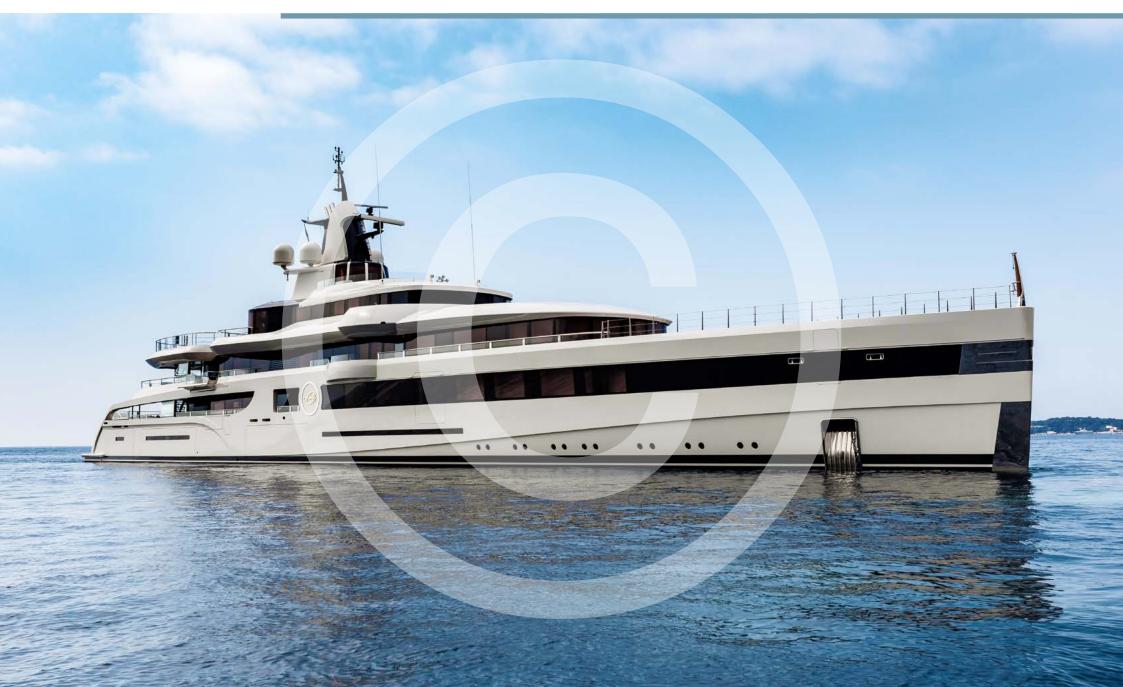

## Lady S

Delivered in 2019, the extraordinary LADY S unveils a grand presence, generous spacing and top-class luxury amenities. She offers more space, more style and more zing in the magic that creates mystique. From the contemporary crystal chandeliers and the 180-degree window views, to the plunge pool and the outdoor fire pits, LADY S brings every feature imaginable together in a yacht that is simply astonishing.

This one-of-a-kind 93m Feadship is redefining the definition of luxury yachts with the world's first floating IMAX theatre, complete with two viewing decks. Her exterior boasts lavish deck spaces including an outdoor bar, a fully certified helipad, swimming pool, jacuzzi, golf tee box, basketball court and much more. The remarkable entertainment and leisure facilities on board allow for an unforgettable experience with friends and family.

## MAIN CHARACTERISTICS

Builder: Feadship

Interior Design: Reymond Langton Design Exterior Design: Michael Leach Design

LOA: 93.00 m / 305'1"

Crew: 31 Built: 2019

Accommodation: 12 guests

Cabin configuration: 1 master, 2 VIP, 2 doubles & 2 twins