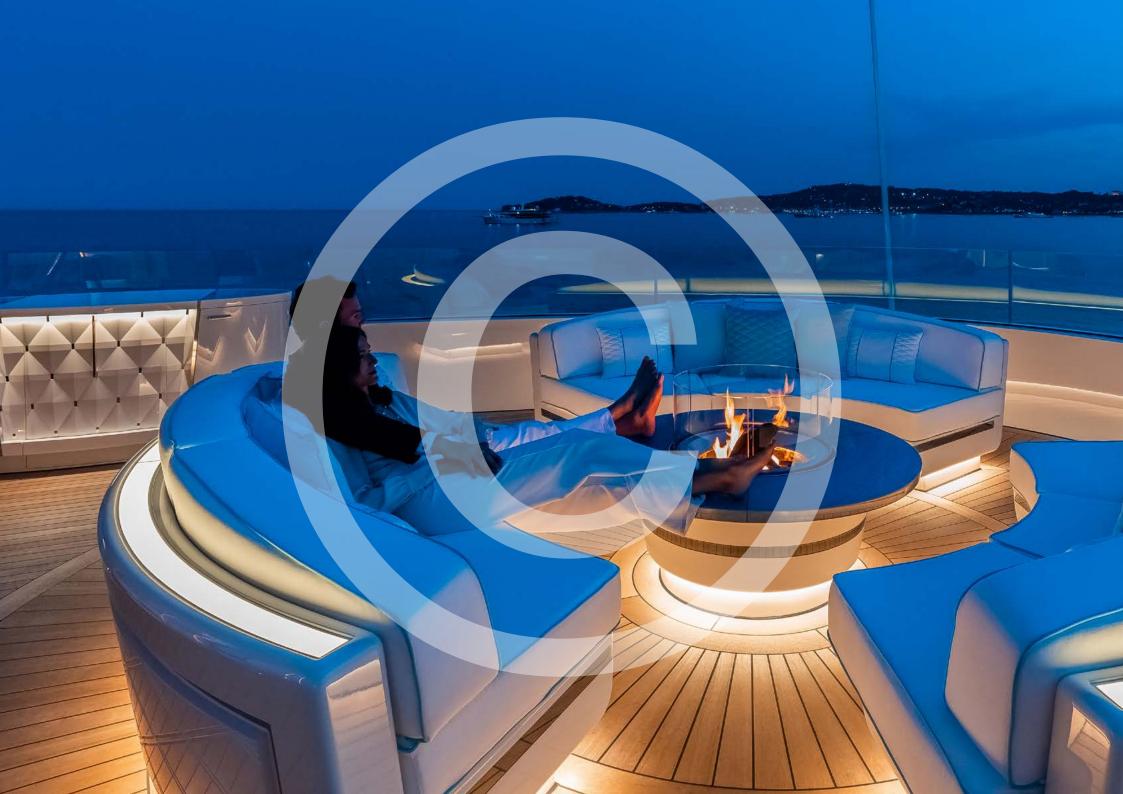

## Lady S

Delivered in 2019, the extraordinary LADY S unveils a grand presence, generous spacing and top-class luxury amenities. She offers more space, more style and more zing in the magic that creates mystique. From the contemporary crystal chandeliers and the 180-degree window views, to the plunge pool and the outdoor fire pits, LADY S brings every feature imaginable together in a yacht that is simply astonishing.

## **FEATURES**

IMAX Theatre with Dolby Atmos sound

Swimming pool

Beach club with massage / treatment area,

hammam and plunge pool

Teppanyaki grill, pizza oven

Interactive dance floor

2 fire pits