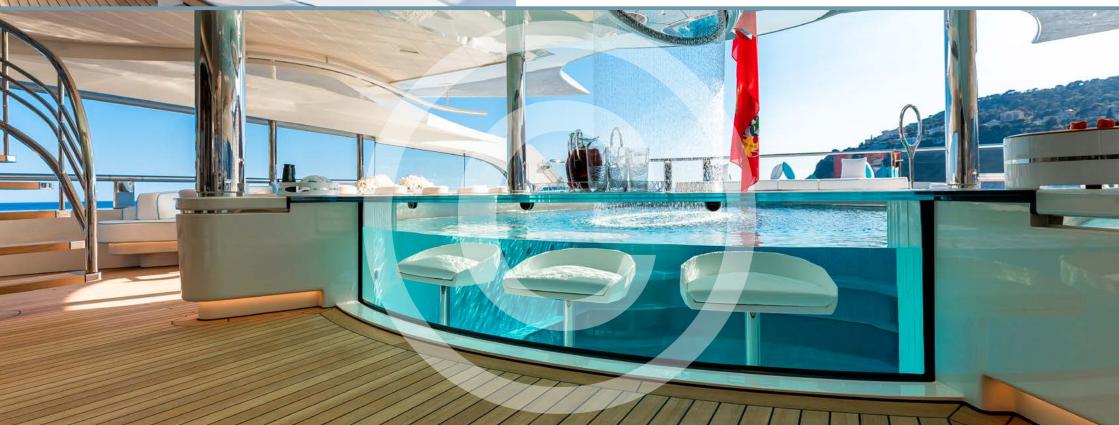

## Lady S

Delivered in 2019, the extraordinary LADY S unveils a grand presence, generous spacing and top-class luxury amenities. She offers more space, more style and more zing in the magic that creates mystique. From the contemporary crystal chandeliers and the 180-degree window views, to the plunge pool and the outdoor fire pits, LADY S brings every feature imaginable together in a yacht that is simply astonishing.

This one-of-a-kind 93m Feadship is redefining the definition of luxury yachts with the world's first floating IMAX theatre, complete with two viewing decks. Her exterior boasts lavish deck spaces including an outdoor bar, a fully certified helipad, swimming pool, jacuzzi, golf tee box, basketball court and much more. The remarkable entertainment and leisure facilities on board allow for an unforgettable experience with friends and family.