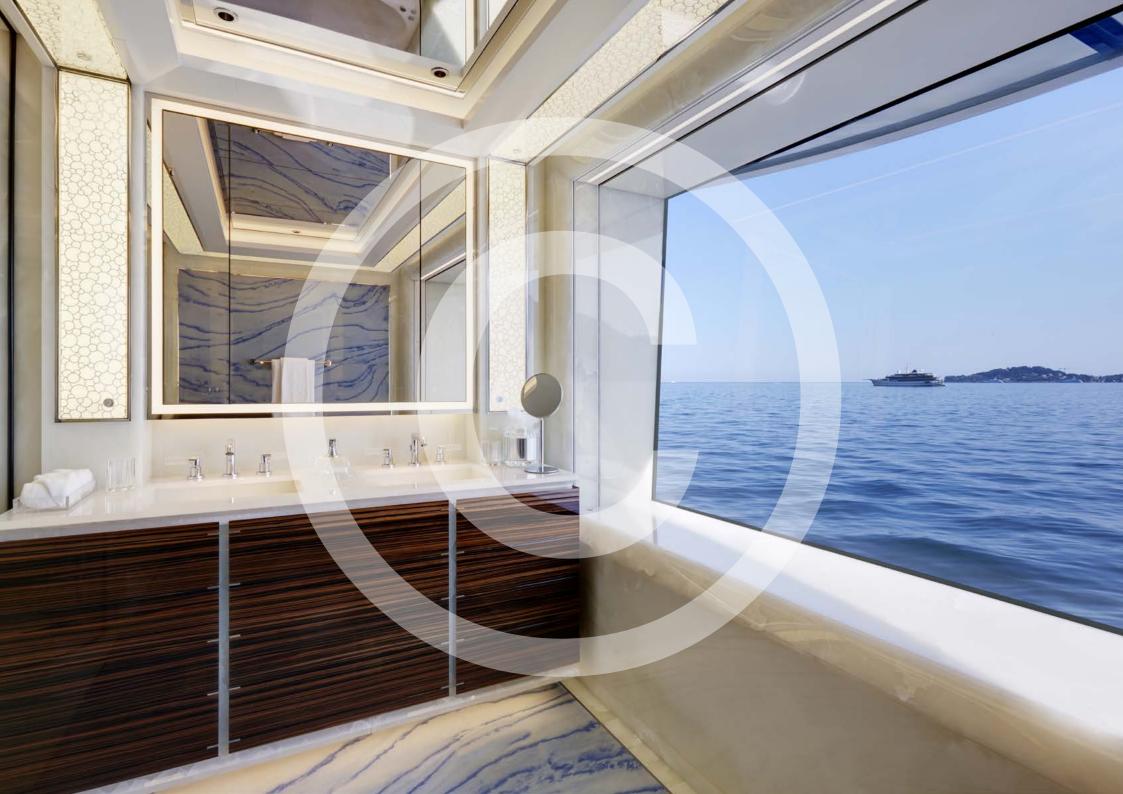

LADY S' sumptuous interior has been designed to comfortably accommodate up to 12 guests in 7 cabins, including a master suite, 2 VIP staterooms, 2 doubles and 2 twins along with a crew of 31 to ensure an experience like no other. Reymond Langton Design has used rare materials sourced from around the globe to furnish the interior of LADY S. The unique, customised design concept was influenced by a 'contemporary jewellery box'.