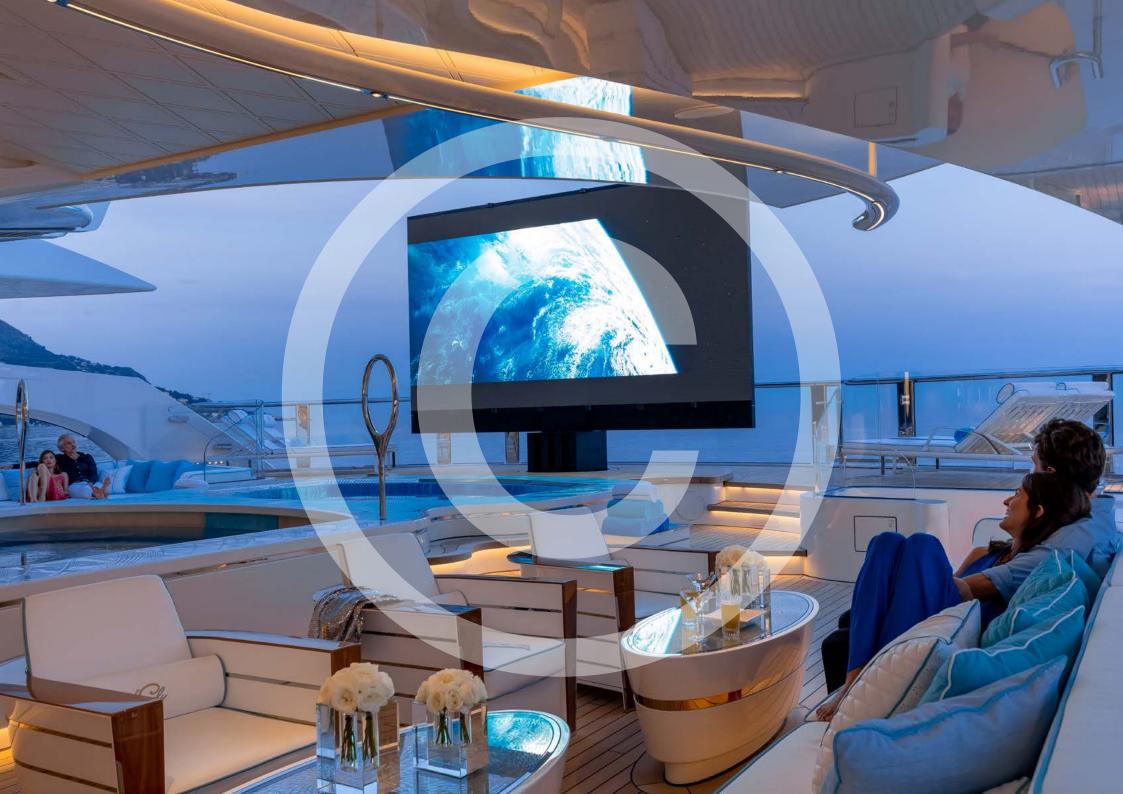

This one-of-a-kind 93m Feadship is redefining the definition of luxury yachts with the world's first floating IMAX theatre, complete with two viewing decks. Her exterior boasts lavish deck spaces including an outdoor bar, a fully certified helipad, swimming pool, jacuzzi, golf tee box, basketball court and much more. The remarkable entertainment and leisure facilities on board allow for an unforgettable experience with friends and family.

## **FEATURES**

IMAX Theatre with Dolby Atmos sound

Swimming pool

Beach club with massage / treatment area,

hammam and plunge pool

Teppanyaki grill, pizza oven

Interactive dance floor

2 fire pits