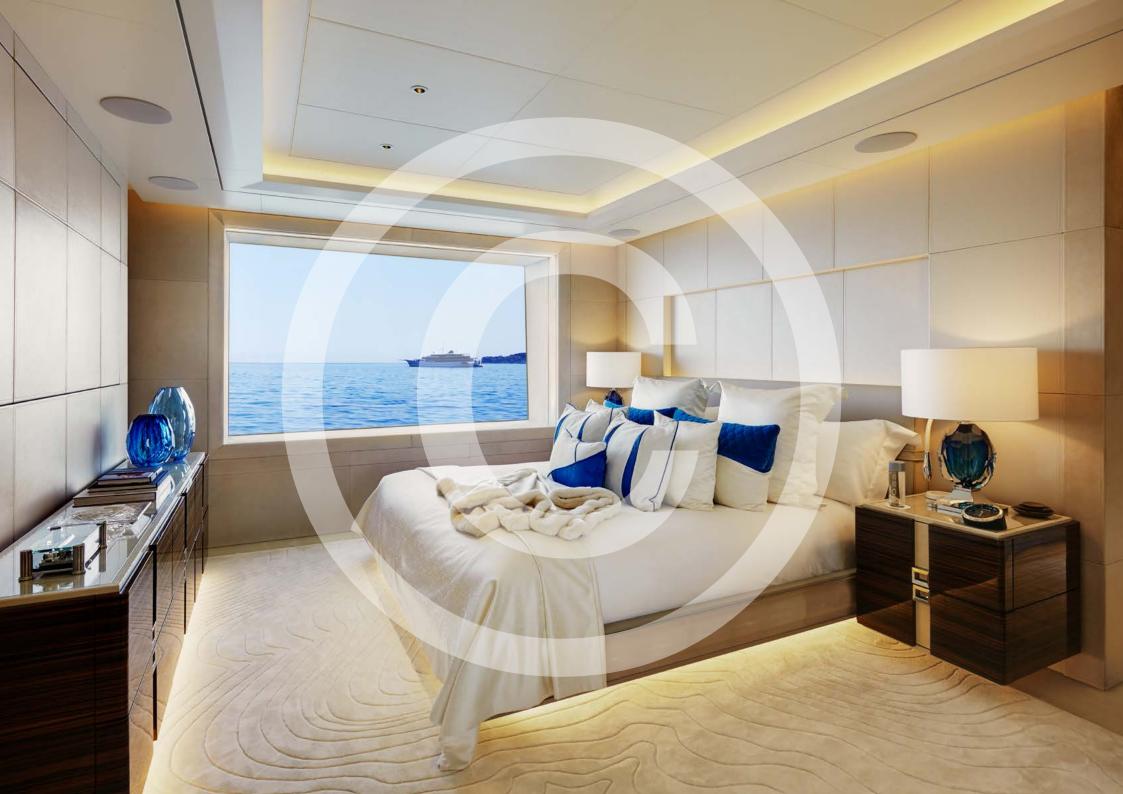

LADY S' sumptuous interior has been designed to comfortably accommodate up to 12 guests in 7 cabins, including a master suite, 2 VIP staterooms, 2 doubles and 2 twins along with a crew of 31 to ensure an experience like no other. Reymond Langton Design has used rare materials sourced from around the globe to furnish the interior of LADY S. The unique, customised design concept was influenced by a 'contemporary jewellery box'.

## MAIN CHARACTERISTICS

Builder: Feadship

Interior Design: Reymond Langton Design Exterior Design: Michael Leach Design

LOA: 93.00 m / 305'1"

Crew: 31 Built: 2019

Accommodation: 12 guests

Cabin configuration: 1 master, 2 VIP, 2 doubles & 2 twins