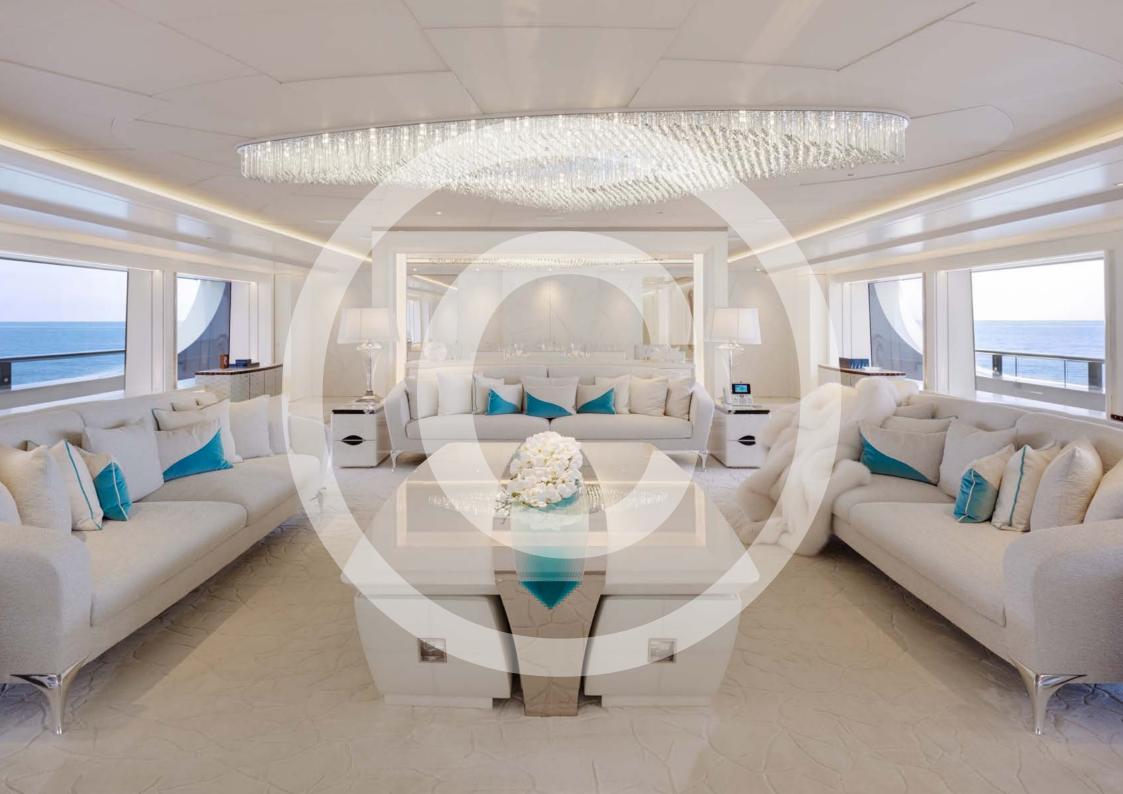

## Lady S

Delivered in 2019, the extraordinary LADY S unveils a grand presence, generous spacing and top-class luxury amenities. She offers more space, more style and more zing in the magic that creates mystique. From the contemporary crystal chandeliers and the 180-degree window views, to the plunge pool and the outdoor fire pits, LADY S brings every feature imaginable together in a yacht that is simply astonishing.

LADY S' sumptuous interior has been designed to comfortably accommodate up to 12 guests in 7 cabins, including a master suite, 2 VIP staterooms, 2 doubles and 2 twins along with a crew of 31 to ensure an experience like no other. Reymond Langton Design has used rare materials sourced from around the globe to furnish the interior of LADY S. The unique, customised design concept was influenced by a 'contemporary jewellery box'.