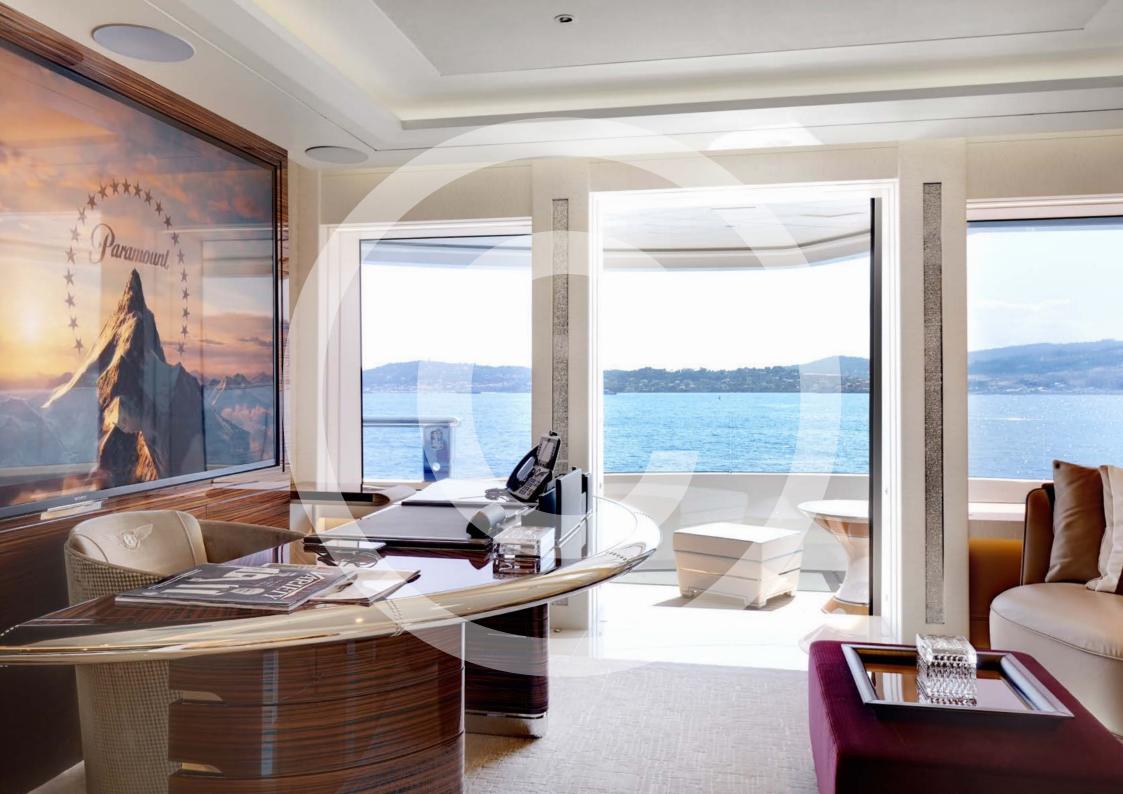

LADY S' sumptuous interior has been designed to comfortably accommodate up to 12 guests in 7 cabins, including a master suite, 2 VIP staterooms, 2 doubles and 2 twins along with a crew of 31 to ensure an experience like no other. Reymond Langton Design has used rare materials sourced from around the globe to furnish the interior of LADY S. The unique, customised design concept was influenced by a 'contemporary jewellery box'.