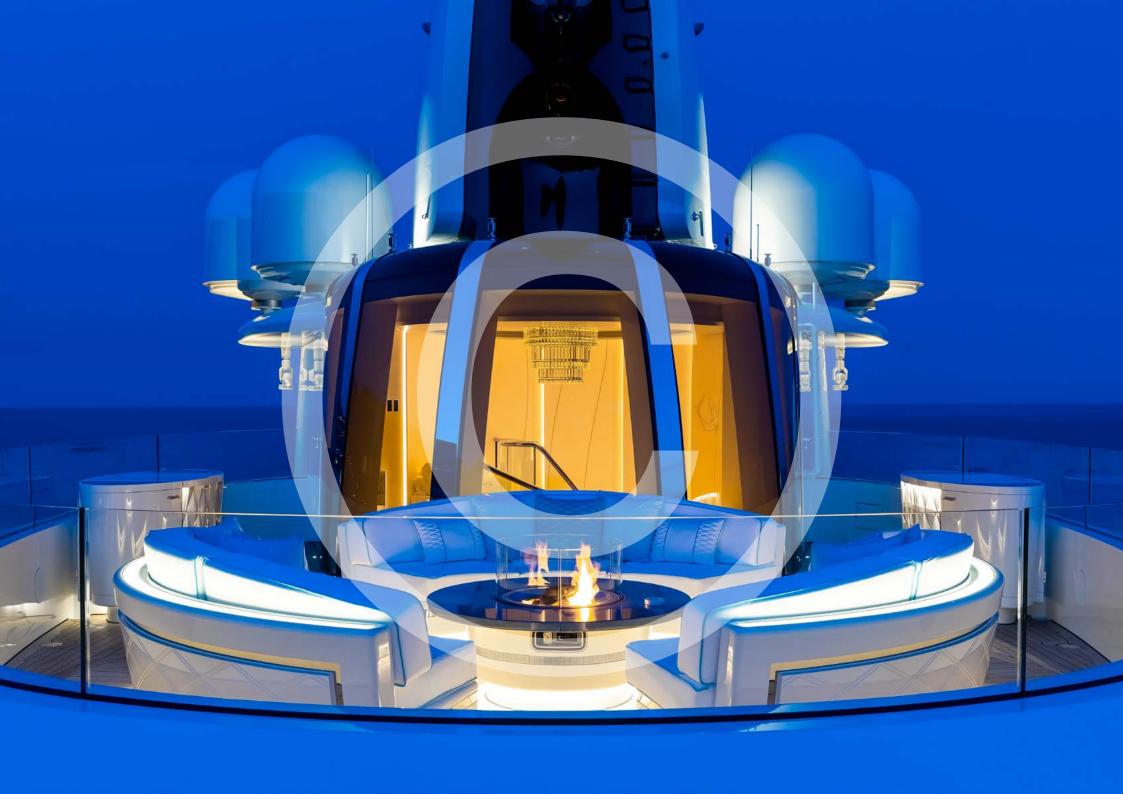

## Lady S

Delivered in 2019, the extraordinary LADY S unveils a grand presence, generous spacing and top-class luxury amenities. She offers more space, more style and more zing in the magic that creates mystique. From the contemporary crystal chandeliers and the 180-degree window views, to the plunge pool and the outdoor fire pits, LADY S brings every feature imaginable together in a yacht that is simply astonishing.

## **FEATURES**

IMAX Theatre with Dolby Atmos sound

Swimming pool

Beach club with massage / treatment area,

hammam and plunge pool

Teppanyaki grill, pizza oven

Interactive dance floor

2 fire pits