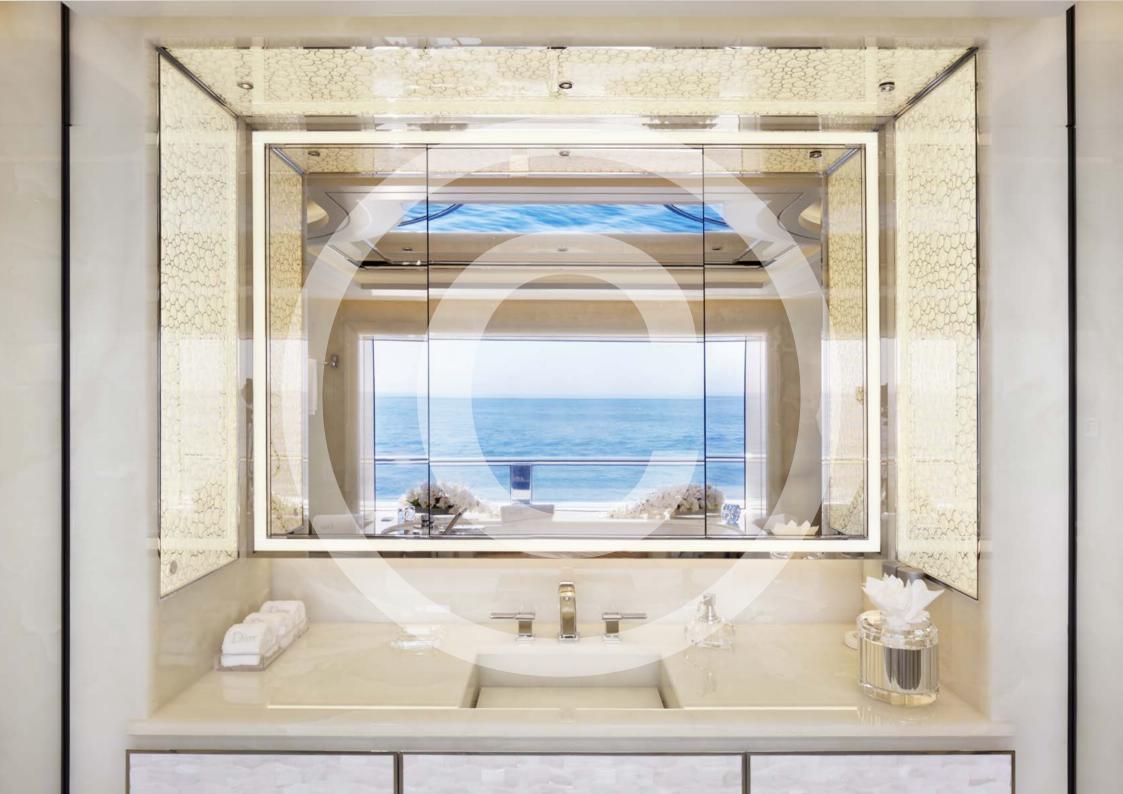

## Lady S

Delivered in 2019, the extraordinary LADY S unveils a grand presence, generous spacing and top-class luxury amenities. She offers more space, more style and more zing in the magic that creates mystique. From the contemporary crystal chandeliers and the 180-degree window views, to the plunge pool and the outdoor fire pits, LADY S brings every feature imaginable together in a yacht that is simply astonishing.

LADY S' sumptuous interior has been designed to comfortably accommodate up to 12 guests in 7 cabins, including a master suite, 2 VIP staterooms, 2 doubles and 2 twins along with a crew of 31 to ensure an experience like no other. Reymond Langton Design has used rare materials sourced from around the globe to furnish the interior of LADY S. The unique, customised design concept was influenced by a 'contemporary jewellery box'.