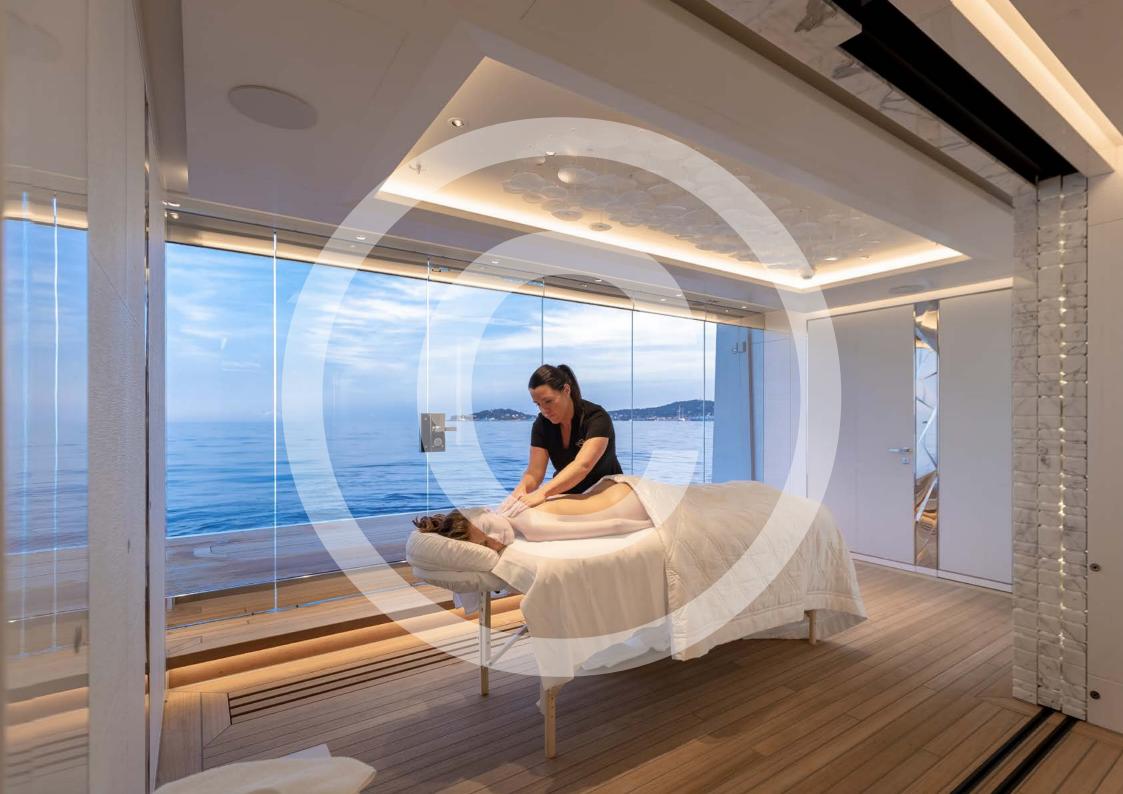

## **FEATURES**

IMAX Theatre with Dolby Atmos sound

Swimming pool

Beach club with massage / treatment area,

hammam and plunge pool

Teppanyaki grill, pizza oven

Interactive dance floor

2 fire pits