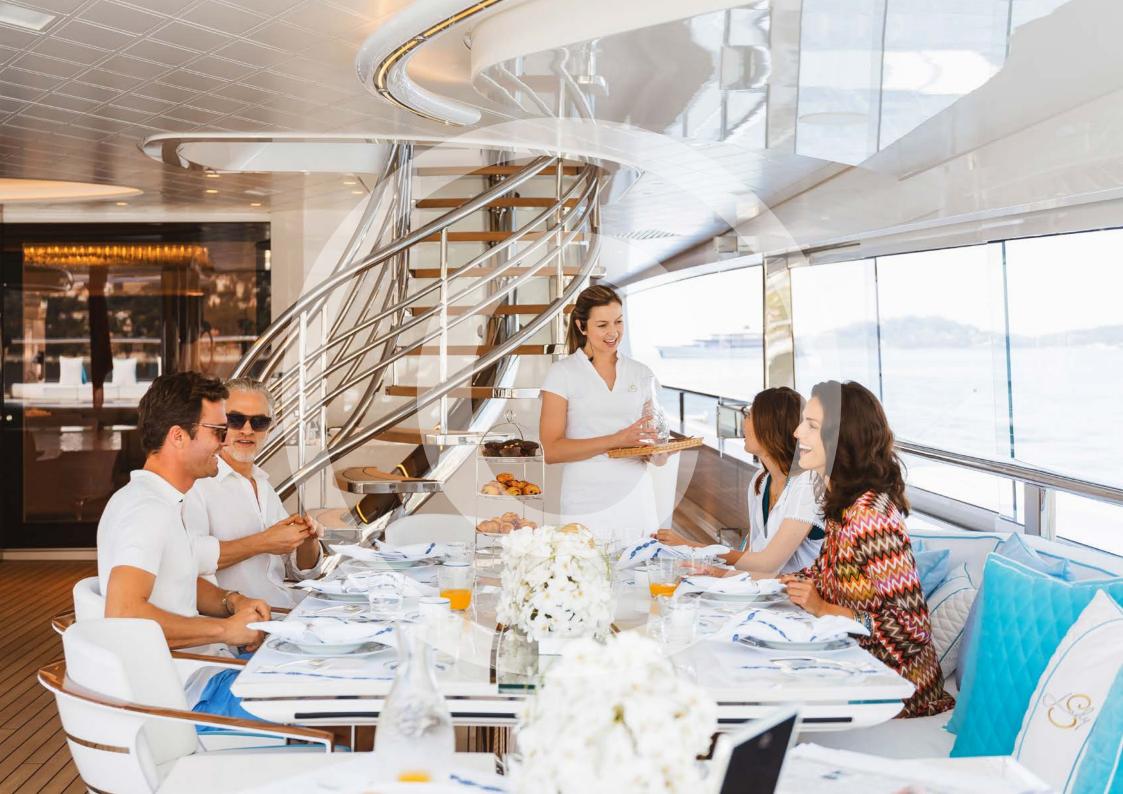

## Lady S

Delivered in 2019, the extraordinary LADY S unveils a grand presence, generous spacing and top-class luxury amenities. She offers more space, more style and more zing in the magic that creates mystique. From the contemporary crystal chandeliers and the 180-degree window views, to the plunge pool and the outdoor fire pits, LADY S brings every feature imaginable together in a yacht that is simply astonishing.

LADY S' sumptuous interior has been designed to comfortably accommodate up to 12 guests in 7 cabins, including a master suite, 2 VIP staterooms, 2 doubles and 2 twins along with a crew of 31 to ensure an experience like no other. Reymond Langton Design has used rare materials sourced from around the globe to furnish the interior of LADY S. The unique, customised design concept was influenced by a 'contemporary jewellery box'.