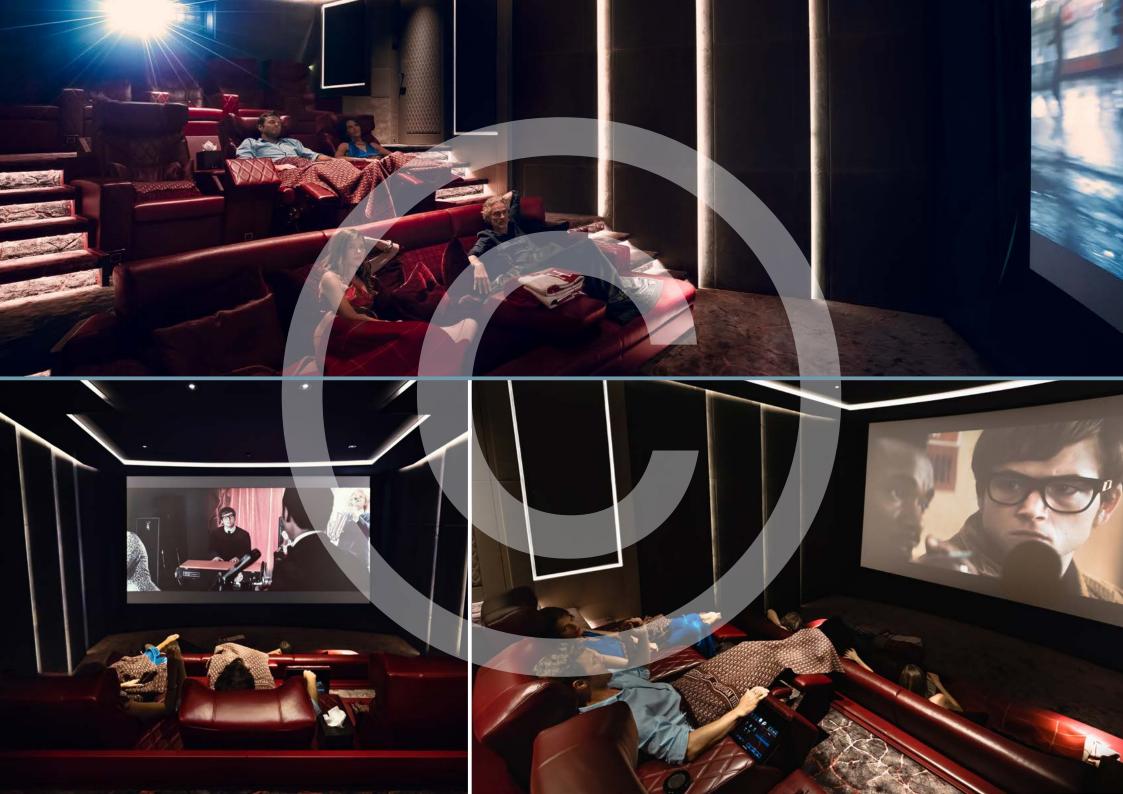

This one-of-a-kind 93m Feadship is redefining the definition of luxury yachts with the world's first floating IMAX theatre, complete with two viewing decks. Her exterior boasts lavish deck spaces including an outdoor bar, a fully certified helipad, swimming pool, jacuzzi, golf tee box, basketball court and much more. The remarkable entertainment and leisure facilities on board allow for an unforgettable experience with friends and family.

## **FEATURES**

IMAX Theatre with Dolby Atmos sound

Swimming pool

Beach club with massage / treatment area,

hammam and plunge pool

Teppanyaki grill, pizza oven

Interactive dance floor

2 fire pits