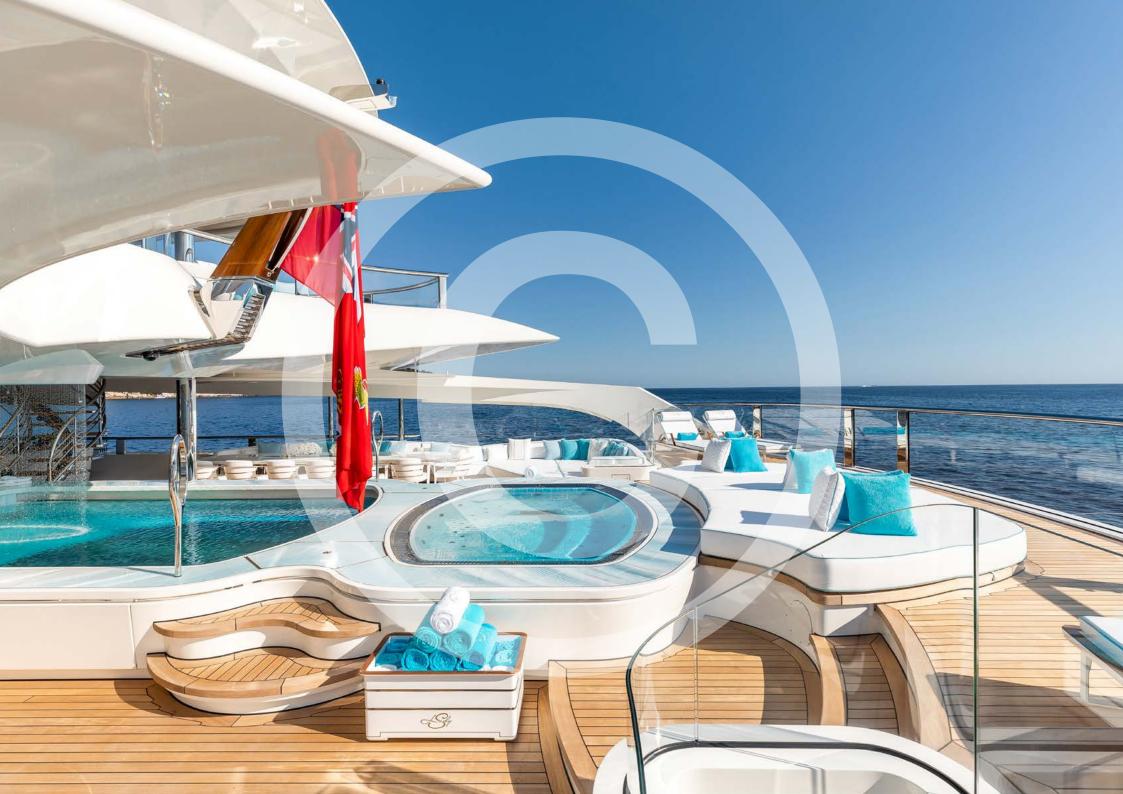

## Lady S

Delivered in 2019, the extraordinary LADY S unveils a grand presence, generous spacing and top-class luxury amenities. She offers more space, more style and more zing in the magic that creates mystique. From the contemporary crystal chandeliers and the 180-degree window views, to the plunge pool and the outdoor fire pits, LADY S brings every feature imaginable together in a yacht that is simply astonishing.

This one-of-a-kind 93m Feadship is redefining the definition of luxury yachts with the world's first floating IMAX theatre, complete with two viewing decks. Her exterior boasts lavish deck spaces including an outdoor bar, a fully certified helipad, swimming pool, jacuzzi, golf tee box, basketball court and much more. The remarkable entertainment and leisure facilities on board allow for an unforgettable experience with friends and family.

## **FEATURES**

IMAX Theatre with Dolby Atmos sound

Swimming pool

Beach club with massage / treatment area,

hammam and plunge pool

Teppanyaki grill, pizza oven

Interactive dance floor

2 fire pits