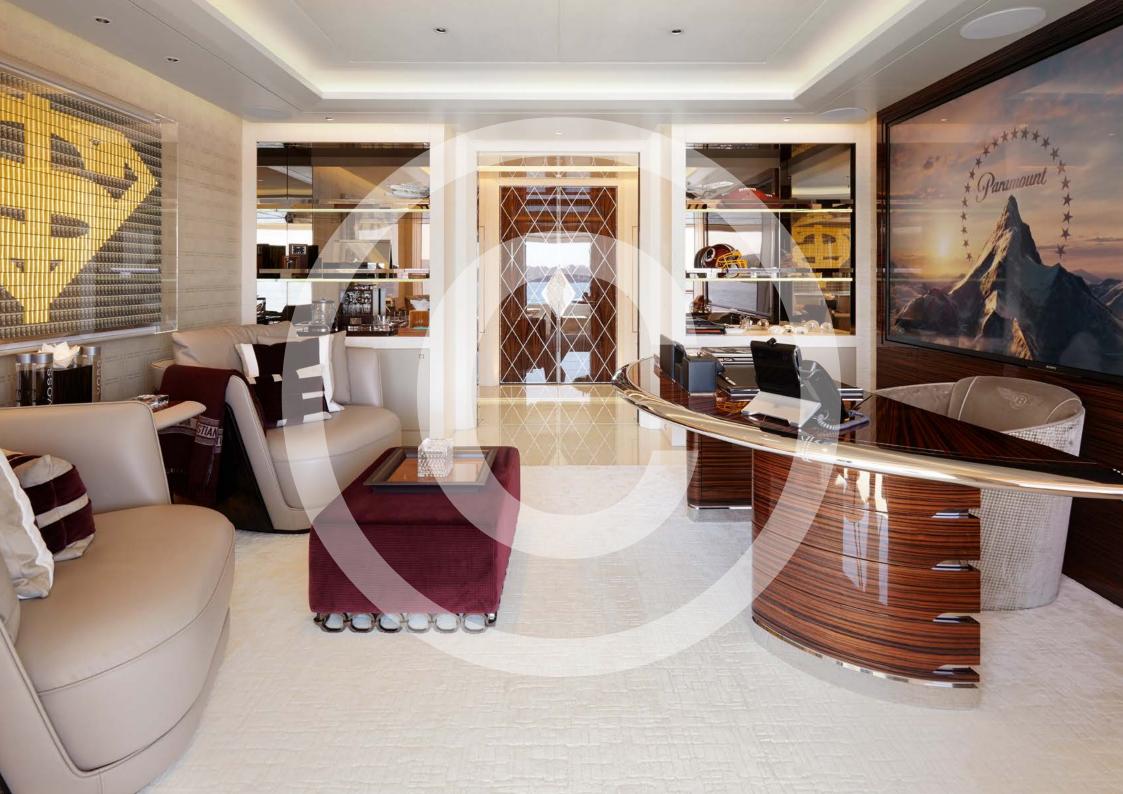

LADY S' sumptuous interior has been designed to comfortably accommodate up to 12 guests in 7 cabins, including a master suite, 2 VIP staterooms, 2 doubles and 2 twins along with a crew of 31 to ensure an experience like no other. Reymond Langton Design has used rare materials sourced from around the globe to furnish the interior of LADY S. The unique, customised design concept was influenced by a 'contemporary jewellery box'.