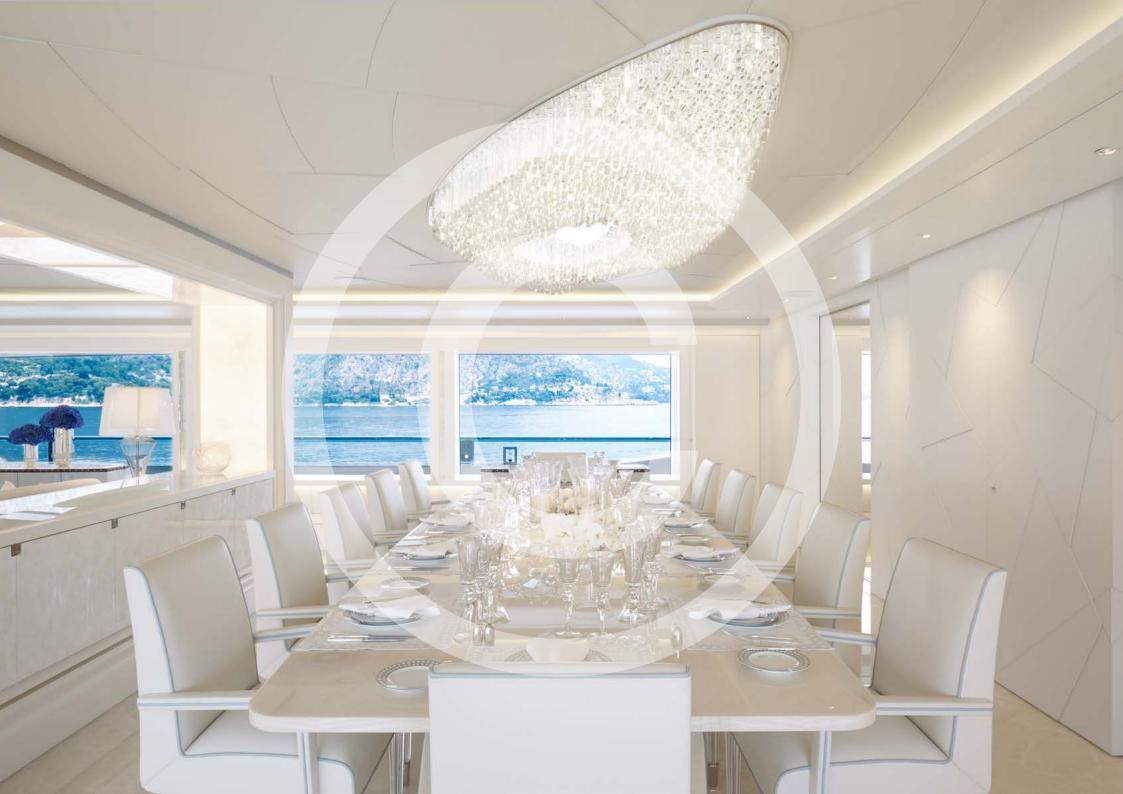

## Lady S

Delivered in 2019, the extraordinary LADY S unveils a grand presence, generous spacing and top-class luxury amenities. She offers more space, more style and more zing in the magic that creates mystique. From the contemporary crystal chandeliers and the 180-degree window views, to the plunge pool and the outdoor fire pits, LADY S brings every feature imaginable together in a yacht that is simply astonishing.

LADY S' sumptuous interior has been designed to comfortably accommodate up to 12 guests in 7 cabins, including a master suite, 2 VIP staterooms, 2 doubles and 2 twins along with a crew of 31 to ensure an experience like no other. Reymond Langton Design has used rare materials sourced from around the globe to furnish the interior of LADY S. The unique, customised design concept was influenced by a 'contemporary jewellery box'.