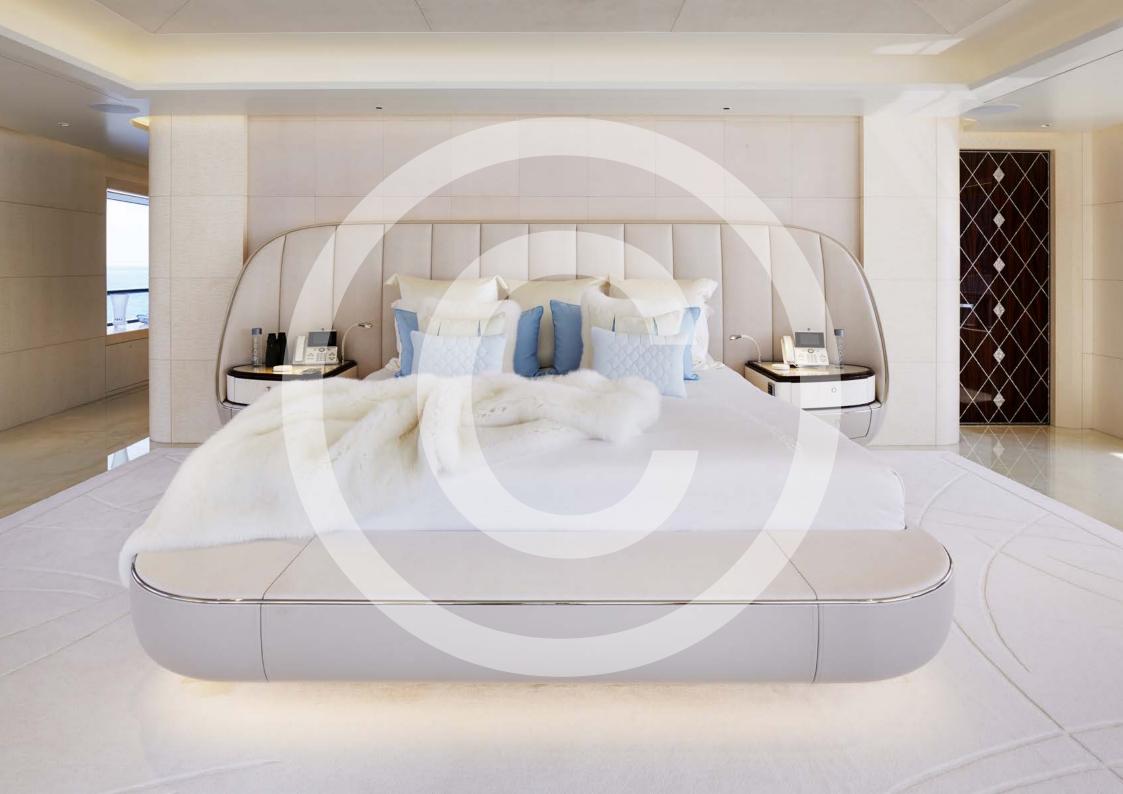

LADY S' sumptuous interior has been designed to comfortably accommodate up to 12 guests in 7 cabins, including a master suite, 2 VIP staterooms, 2 doubles and 2 twins along with a crew of 31 to ensure an experience like no other. Reymond Langton Design has used rare materials sourced from around the globe to furnish the interior of LADY S. The unique, customised design concept was influenced by a 'contemporary jewellery box'.

4 person elevator

Sports deck

Huge gym with panoramic view out to heli pad aft

All mattresses by Hastens

Golf-tee and simulator

Game equipment: badminton, golf, basketball, football,

volleyball, deck quoits and giant Jenga