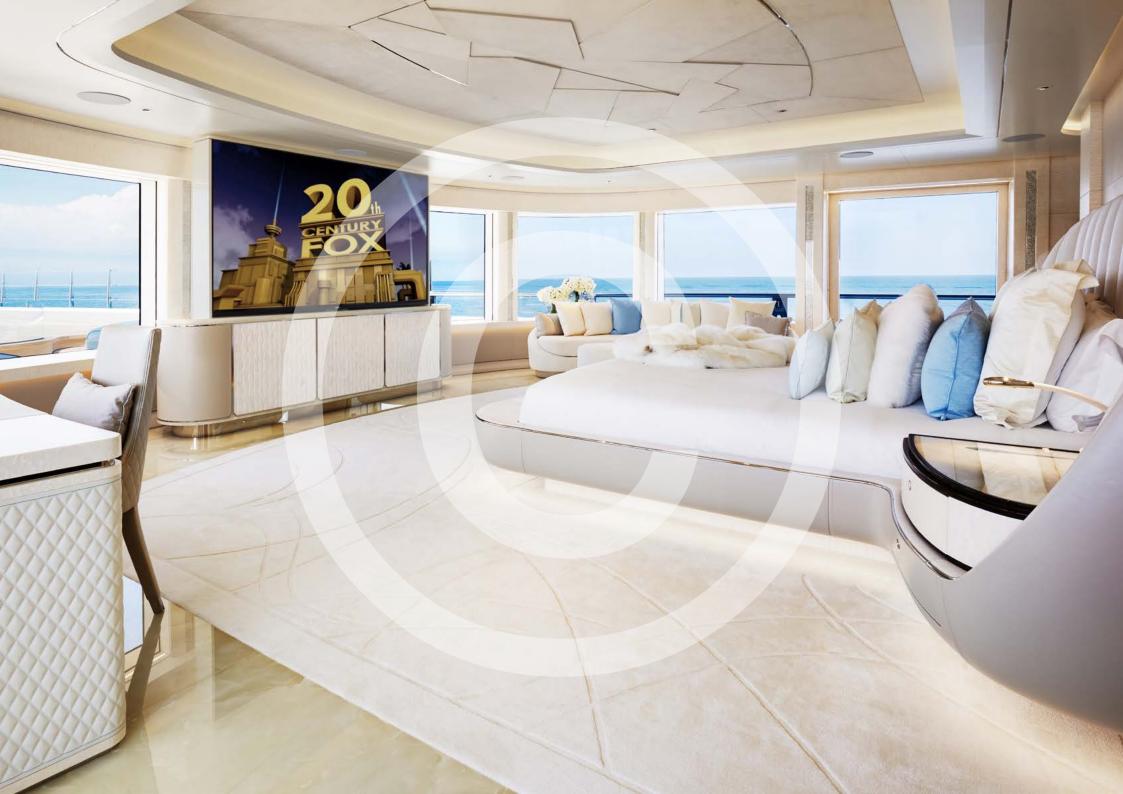

This one-of-a-kind 93m Feadship is redefining the definition of luxury yachts with the world's first floating IMAX theatre, complete with two viewing decks. Her exterior boasts lavish deck spaces including an outdoor bar, a fully certified helipad, swimming pool, jacuzzi, golf tee box, basketball court and much more. The remarkable entertainment and leisure facilities on board allow for an unforgettable experience with friends and family.

## **FEATURES**

IMAX Theatre with Dolby Atmos sound

Swimming pool

Beach club with massage / treatment area,

hammam and plunge pool

Teppanyaki grill, pizza oven

Interactive dance floor

2 fire pits