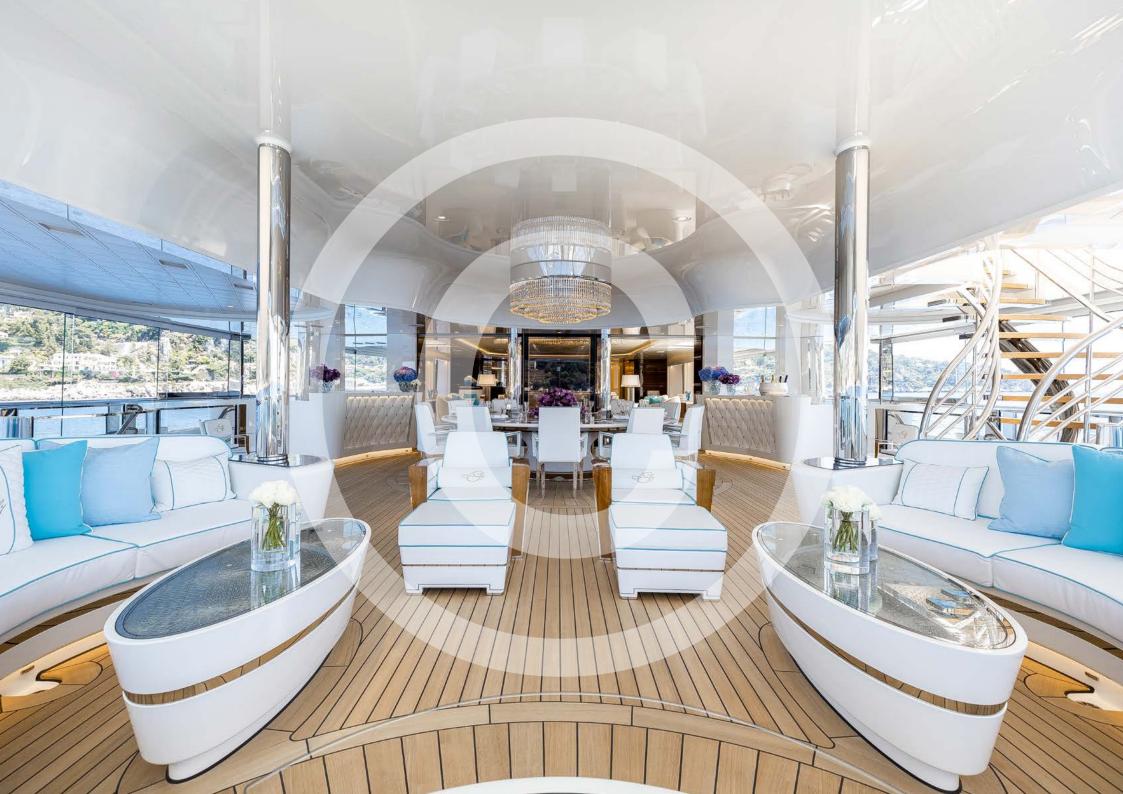

## Lady S

Delivered in 2019, the extraordinary LADY S unveils a grand presence, generous spacing and top-class luxury amenities. She offers more space, more style and more zing in the magic that creates mystique. From the contemporary crystal chandeliers and the 180-degree window views, to the plunge pool and the outdoor fire pits, LADY S brings every feature imaginable together in a yacht that is simply astonishing.

LADY S' sumptuous interior has been designed to comfortably accommodate up to 12 guests in 7 cabins, including a master suite, 2 VIP staterooms, 2 doubles and 2 twins along with a crew of 31 to ensure an experience like no other. Reymond Langton Design has used rare materials sourced from around the globe to furnish the interior of LADY S. The unique, customised design concept was influenced by a 'contemporary jewellery box'.