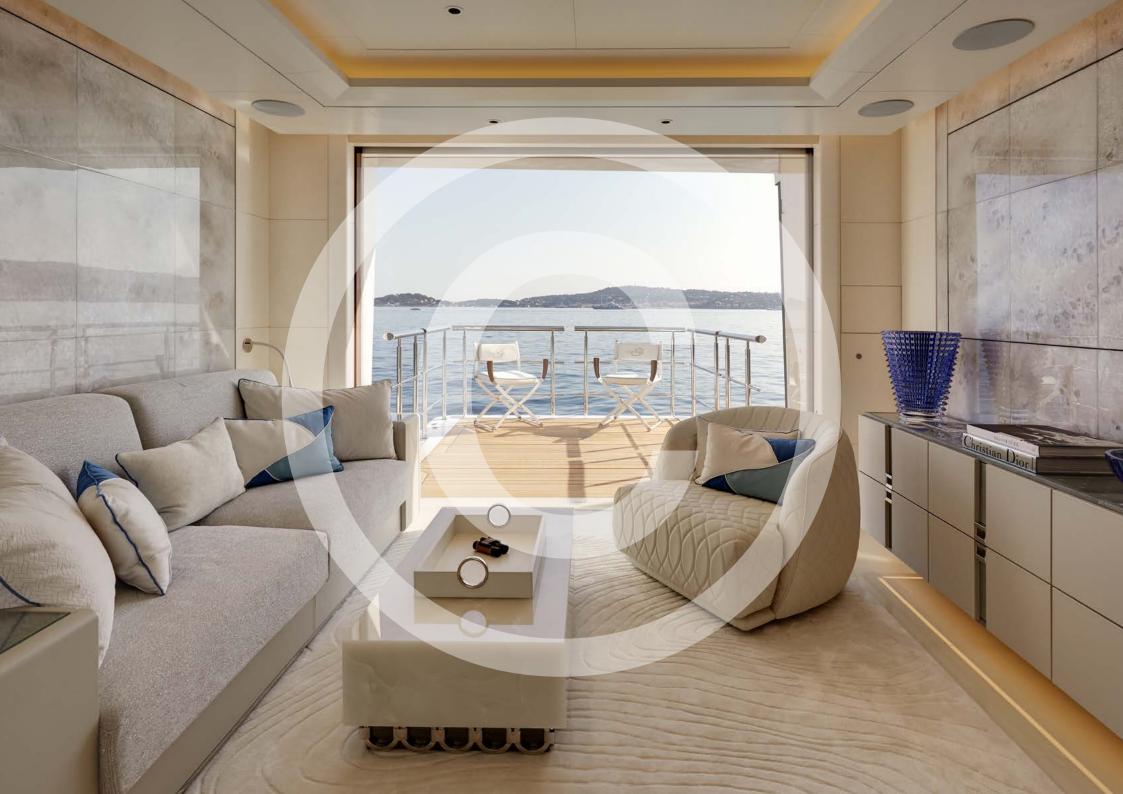

LADY S' sumptuous interior has been designed to comfortably accommodate up to 12 guests in 7 cabins, including a master suite, 2 VIP staterooms, 2 doubles and 2 twins along with a crew of 31 to ensure an experience like no other. Reymond Langton Design has used rare materials sourced from around the globe to furnish the interior of LADY S. The unique, customised design concept was influenced by a 'contemporary jewellery box'.