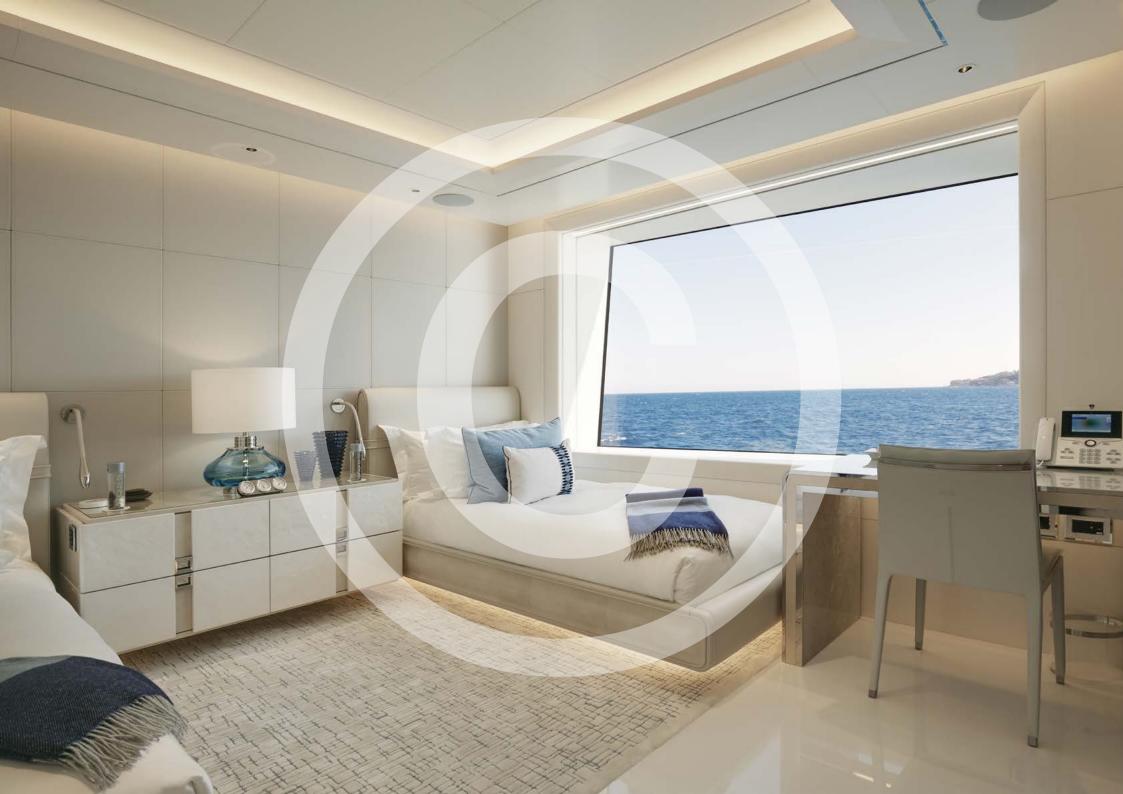

LADY S' sumptuous interior has been designed to comfortably accommodate up to 12 guests in 7 cabins, including a master suite, 2 VIP staterooms, 2 doubles and 2 twins along with a crew of 31 to ensure an experience like no other. Reymond Langton Design has used rare materials sourced from around the globe to furnish the interior of LADY S. The unique, customised design concept was influenced by a 'contemporary jewellery box'.

## MAIN CHARACTERISTICS

Builder: Feadship

Interior Design: Reymond Langton Design Exterior Design: Michael Leach Design

LOA: 93.00 m / 305'1"

Crew: 31 Built: 2019

Accommodation: 12 guests

Cabin configuration: 1 master, 2 VIP, 2 doubles & 2 twins