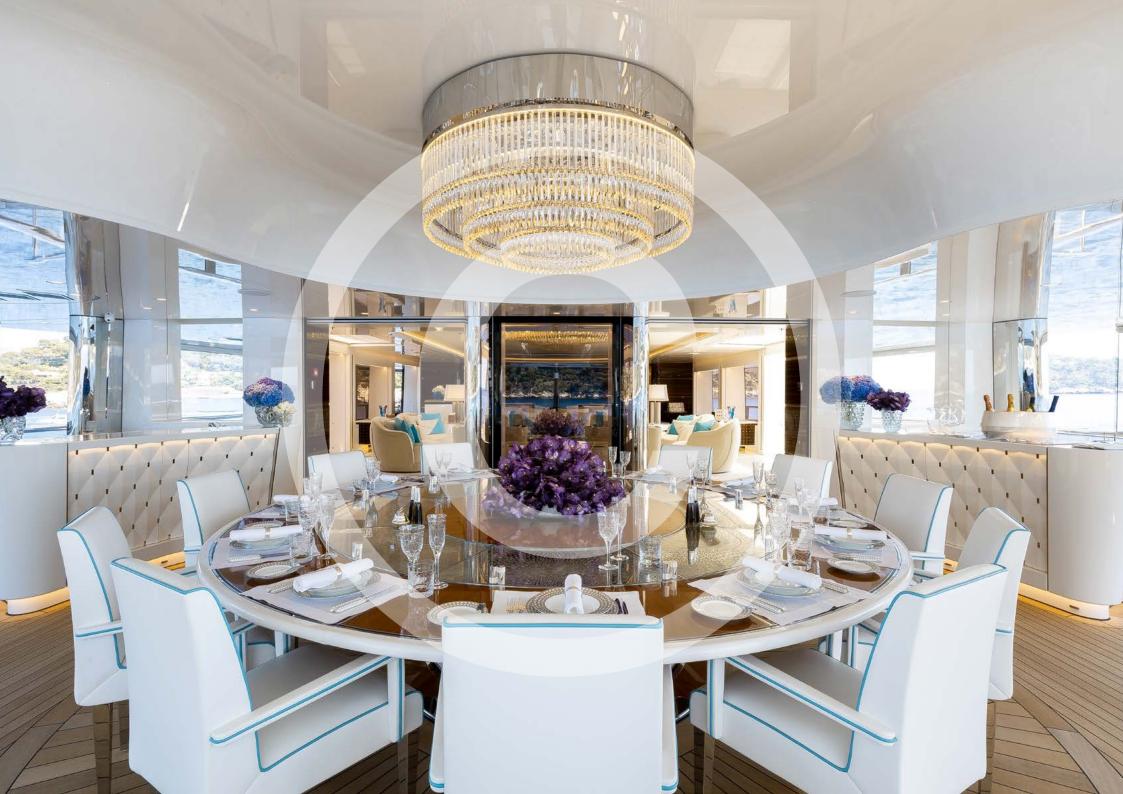

## Lady S

Delivered in 2019, the extraordinary LADY S unveils a grand presence, generous spacing and top-class luxury amenities. She offers more space, more style and more zing in the magic that creates mystique. From the contemporary crystal chandeliers and the 180-degree window views, to the plunge pool and the outdoor fire pits, LADY S brings every feature imaginable together in a yacht that is simply astonishing.

LADY S' sumptuous interior has been designed to comfortably accommodate up to 12 guests in 7 cabins, including a master suite, 2 VIP staterooms, 2 doubles and 2 twins along with a crew of 31 to ensure an experience like no other. Reymond Langton Design has used rare materials sourced from around the globe to furnish the interior of LADY S. The unique, customised design concept was influenced by a 'contemporary jewellery box'.