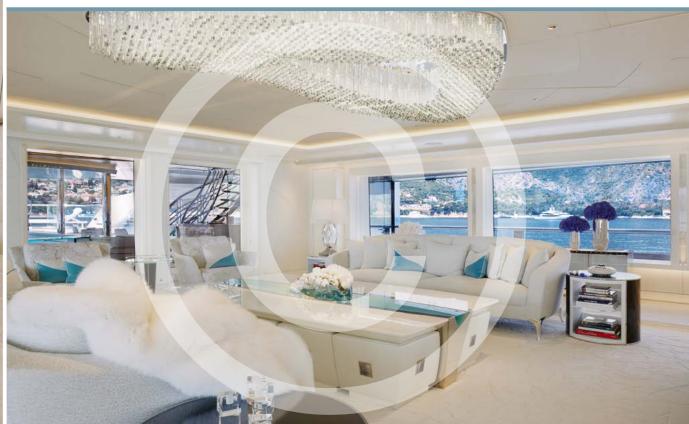

## Lady S

Delivered in 2019, the extraordinary LADY S unveils a grand presence, generous spacing and top-class luxury amenities. She offers more space, more style and more zing in the magic that creates mystique. From the contemporary crystal chandeliers and the 180-degree window views, to the plunge pool and the outdoor fire pits, LADY S brings every feature imaginable together in a yacht that is simply astonishing.

LADY S' sumptuous interior has been designed to comfortably accommodate up to 12 guests in 7 cabins, including a master suite, 2 VIP staterooms, 2 doubles and 2 twins along with a crew of 31 to ensure an experience like no other. Reymond Langton Design has used rare materials sourced from around the globe to furnish the interior of LADY S. The unique, customised design concept was influenced by a 'contemporary jewellery box'.