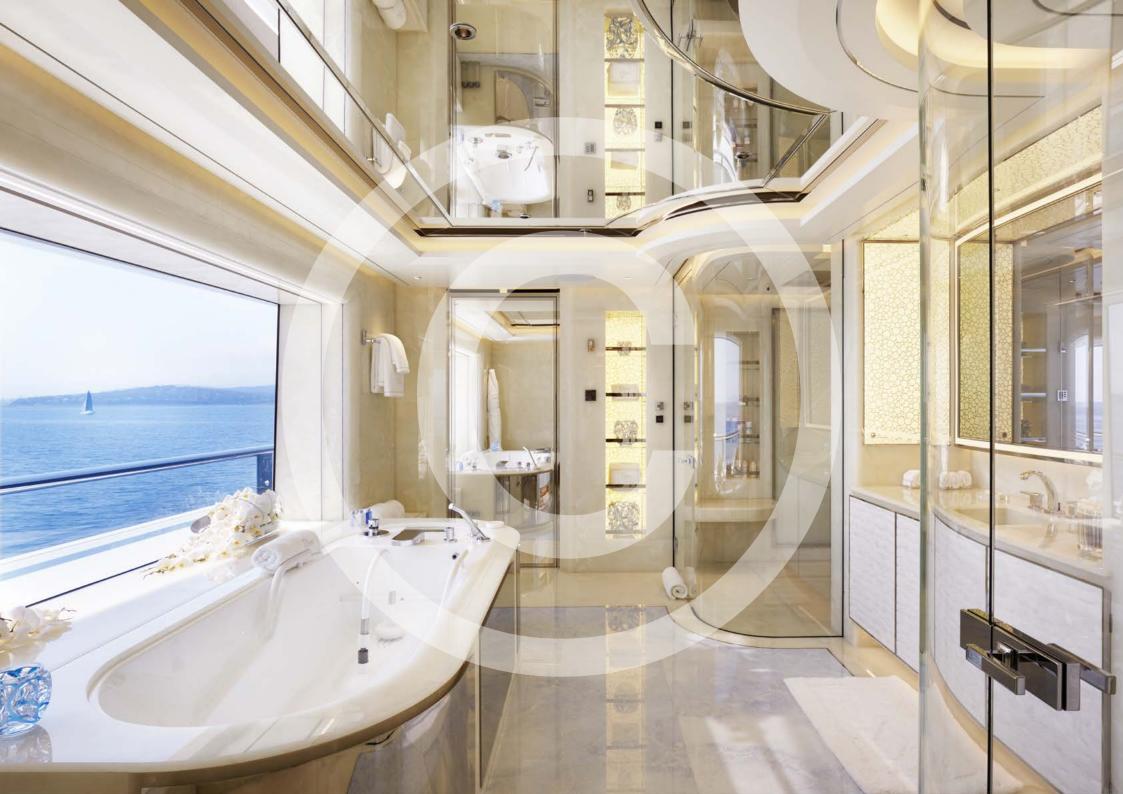

LADY S' sumptuous interior has been designed to comfortably accommodate up to 12 guests in 7 cabins, including a master suite, 2 VIP staterooms, 2 doubles and 2 twins along with a crew of 31 to ensure an experience like no other. Reymond Langton Design has used rare materials sourced from around the globe to furnish the interior of LADY S. The unique, customised design concept was influenced by a 'contemporary jewellery box'.