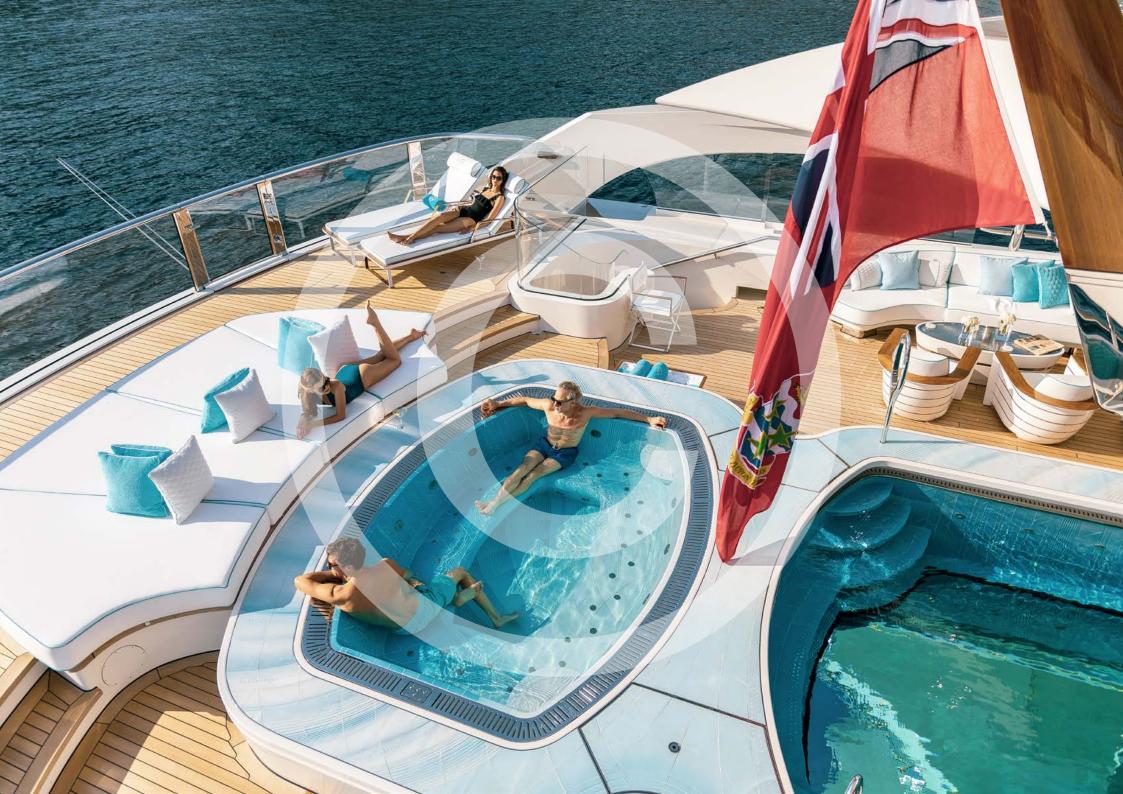

## Lady S

Delivered in 2019, the extraordinary LADY S unveils a grand presence, generous spacing and top-class luxury amenities. She offers more space, more style and more zing in the magic that creates mystique. From the contemporary crystal chandeliers and the 180-degree window views, to the plunge pool and the outdoor fire pits, LADY S brings every feature imaginable together in a yacht that is simply astonishing.

This one-of-a-kind 93m Feadship is redefining the definition of luxury yachts with the world's first floating IMAX theatre, complete with two viewing decks. Her exterior boasts lavish deck spaces including an outdoor bar, a fully certified helipad, swimming pool, jacuzzi, golf tee box, basketball court and much more. The remarkable entertainment and leisure facilities on board allow for an unforgettable experience with friends and family.

## **FEATURES**

IMAX Theatre with Dolby Atmos sound

Swimming pool

Beach club with massage / treatment area,

hammam and plunge pool

Teppanyaki grill, pizza oven

Interactive dance floor

2 fire pits