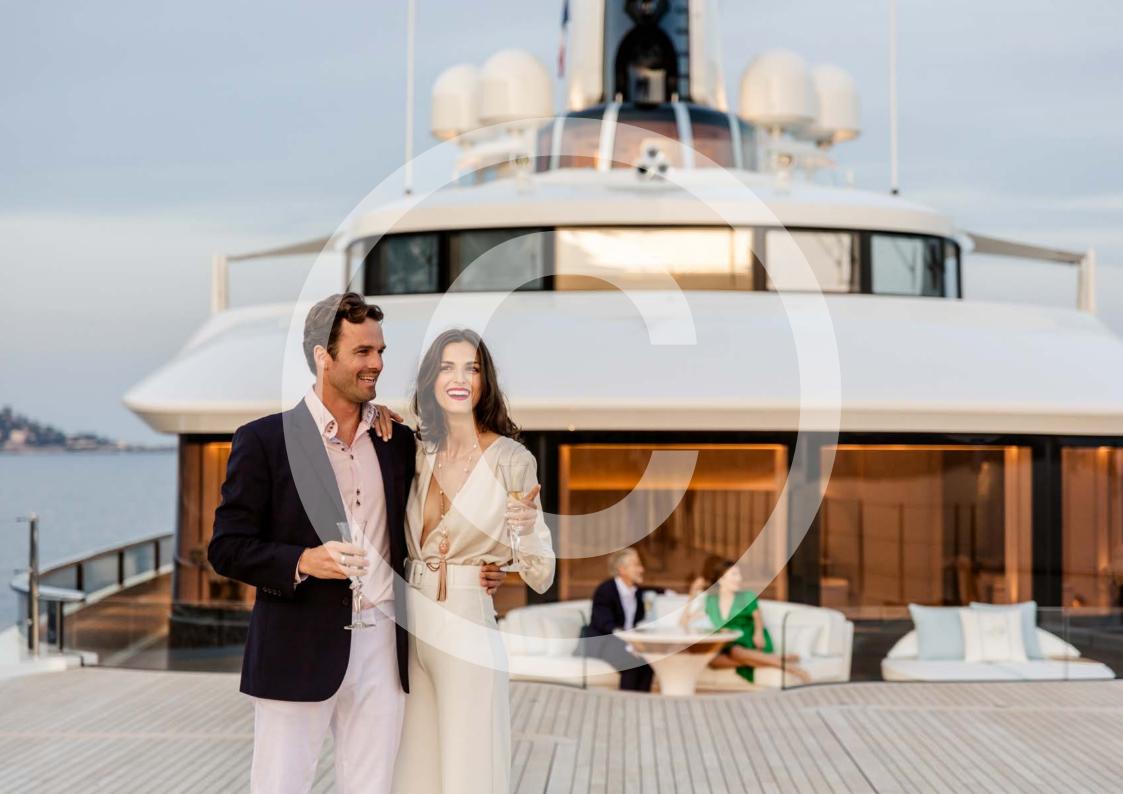

## Lady S

Delivered in 2019, the extraordinary LADY S unveils a grand presence, generous spacing and top-class luxury amenities. She offers more space, more style and more zing in the magic that creates mystique. From the contemporary crystal chandeliers and the 180-degree window views, to the plunge pool and the outdoor fire pits, LADY S brings every feature imaginable together in a yacht that is simply astonishing.

This one-of-a-kind 93m Feadship is redefining the definition of luxury yachts with the world's first floating IMAX theatre, complete with two viewing decks. Her exterior boasts lavish deck spaces including an outdoor bar, a fully certified helipad, swimming pool, jacuzzi, golf tee box, basketball court and much more. The remarkable entertainment and leisure facilities on board allow for an unforgettable experience with friends and family.