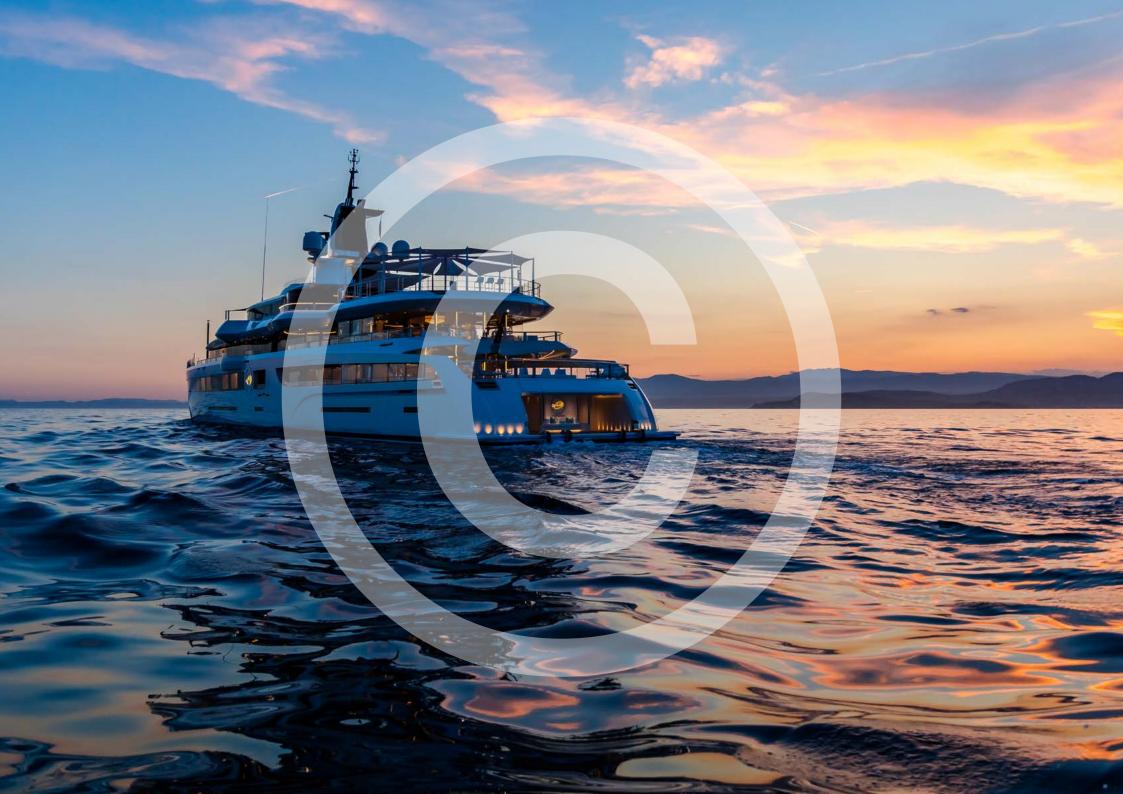

## Lady S

Delivered in 2019, the extraordinary LADY S unveils a grand presence, generous spacing and top-class luxury amenities. She offers more space, more style and more zing in the magic that creates mystique. From the contemporary crystal chandeliers and the 180-degree window views, to the plunge pool and the outdoor fire pits, LADY S brings every feature imaginable together in a yacht that is simply astonishing.

This one-of-a-kind 93m Feadship is redefining the definition of luxury yachts with the world's first floating IMAX theatre, complete with two viewing decks. Her exterior boasts lavish deck spaces including an outdoor bar, a fully certified helipad, swimming pool, jacuzzi, golf tee box, basketball court and much more. The remarkable entertainment and leisure facilities on board allow for an unforgettable experience with friends and family.