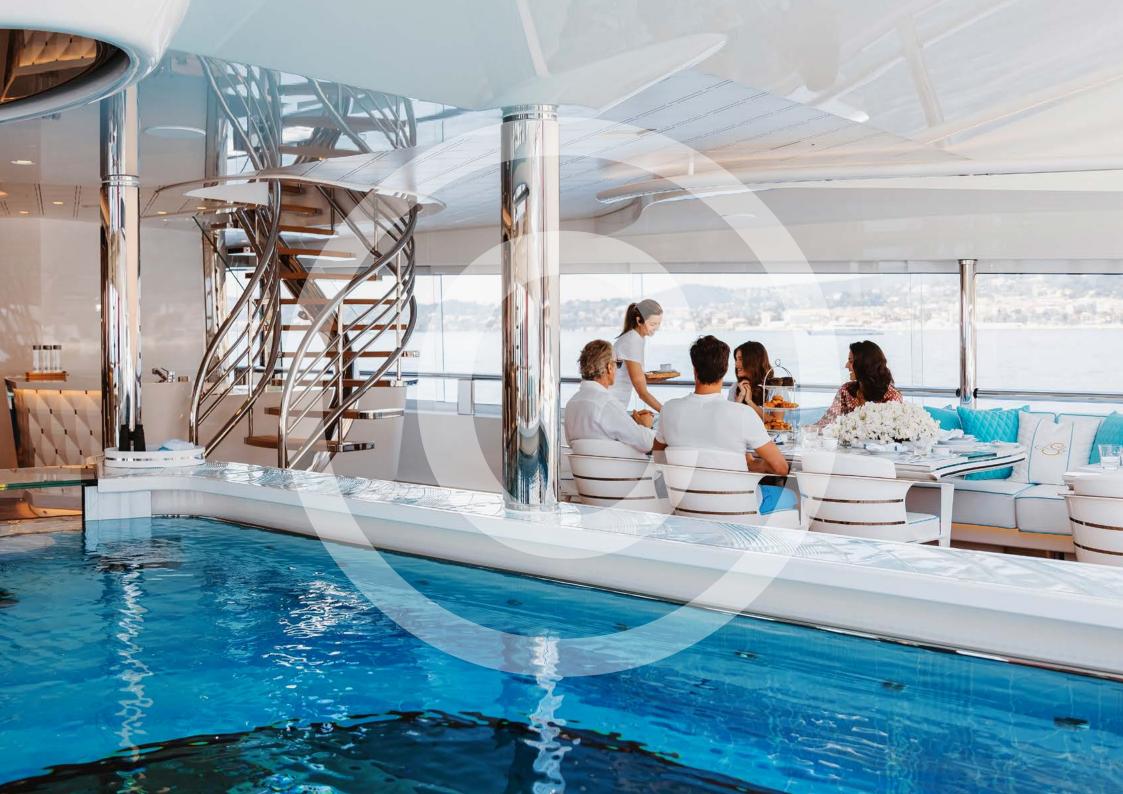

LADY S' sumptuous interior has been designed to comfortably accommodate up to 12 guests in 7 cabins, including a master suite, 2 VIP staterooms, 2 doubles and 2 twins along with a crew of 31 to ensure an experience like no other. Reymond Langton Design has used rare materials sourced from around the globe to furnish the interior of LADY S. The unique, customised design concept was influenced by a 'contemporary jewellery box'.