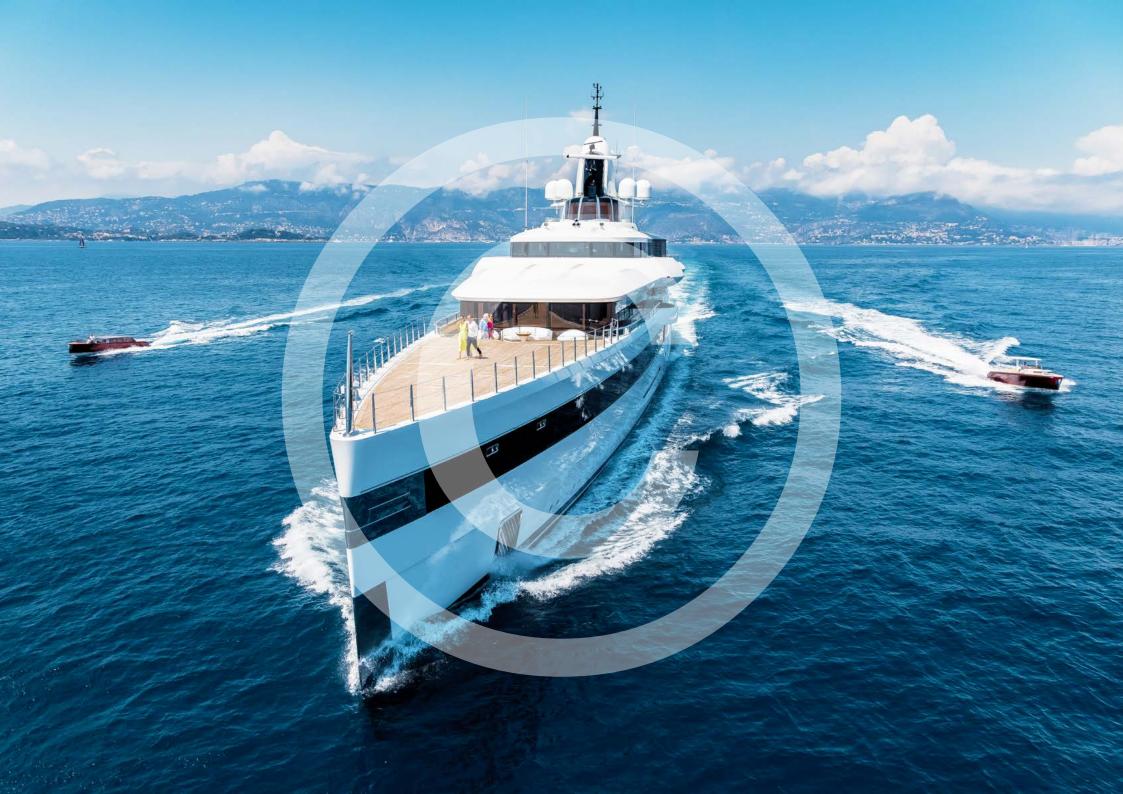

## Lady S

Delivered in 2019, the extraordinary LADY S unveils a grand presence, generous spacing and top-class luxury amenities. She offers more space, more style and more zing in the magic that creates mystique. From the contemporary crystal chandeliers and the 180-degree window views, to the plunge pool and the outdoor fire pits, LADY S brings every feature imaginable together in a yacht that is simply astonishing.

This one-of-a-kind 93m Feadship is redefining the definition of luxury yachts with the world's first floating IMAX theatre, complete with two viewing decks. Her exterior boasts lavish deck spaces including an outdoor bar, a fully certified helipad, swimming pool, jacuzzi, golf tee box, basketball court and much more. The remarkable entertainment and leisure facilities on board allow for an unforgettable experience with friends and family.