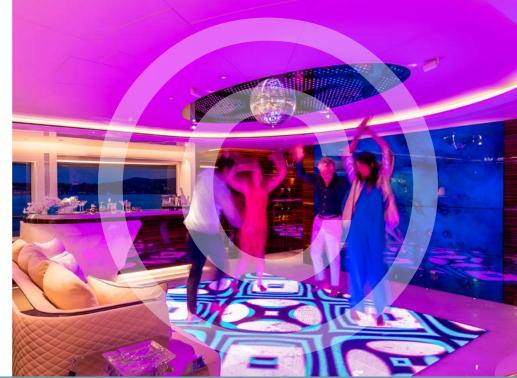

## **FEATURES**

IMAX Theatre with Dolby Atmos sound

Swimming pool

Beach club with massage / treatment area,

hammam and plunge pool

Teppanyaki grill, pizza oven

Interactive dance floor

2 fire pits