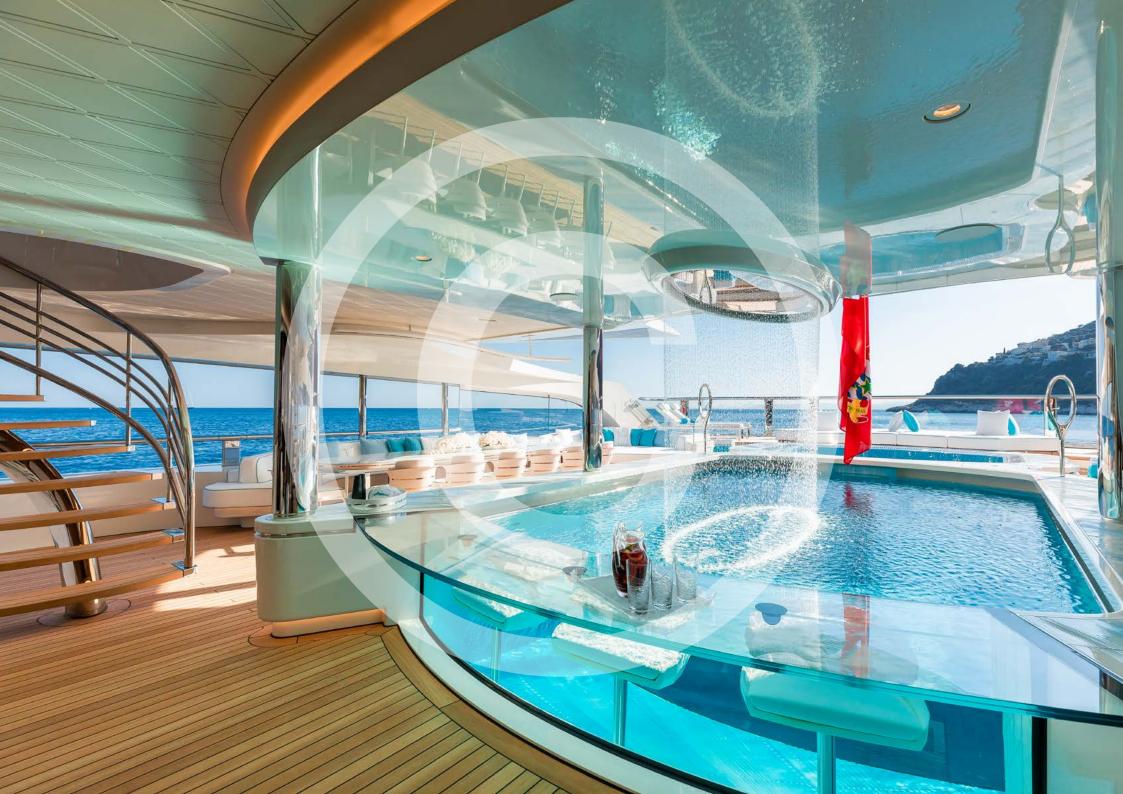

## Lady S

Delivered in 2019, the extraordinary LADY S unveils a grand presence, generous spacing and top-class luxury amenities. She offers more space, more style and more zing in the magic that creates mystique. From the contemporary crystal chandeliers and the 180-degree window views, to the plunge pool and the outdoor fire pits, LADY S brings every feature imaginable together in a yacht that is simply astonishing.

This one-of-a-kind 93m Feadship is redefining the definition of luxury yachts with the world's first floating IMAX theatre, complete with two viewing decks. Her exterior boasts lavish deck spaces including an outdoor bar, a fully certified helipad, swimming pool, jacuzzi, golf tee box, basketball court and much more. The remarkable entertainment and leisure facilities on board allow for an unforgettable experience with friends and family.