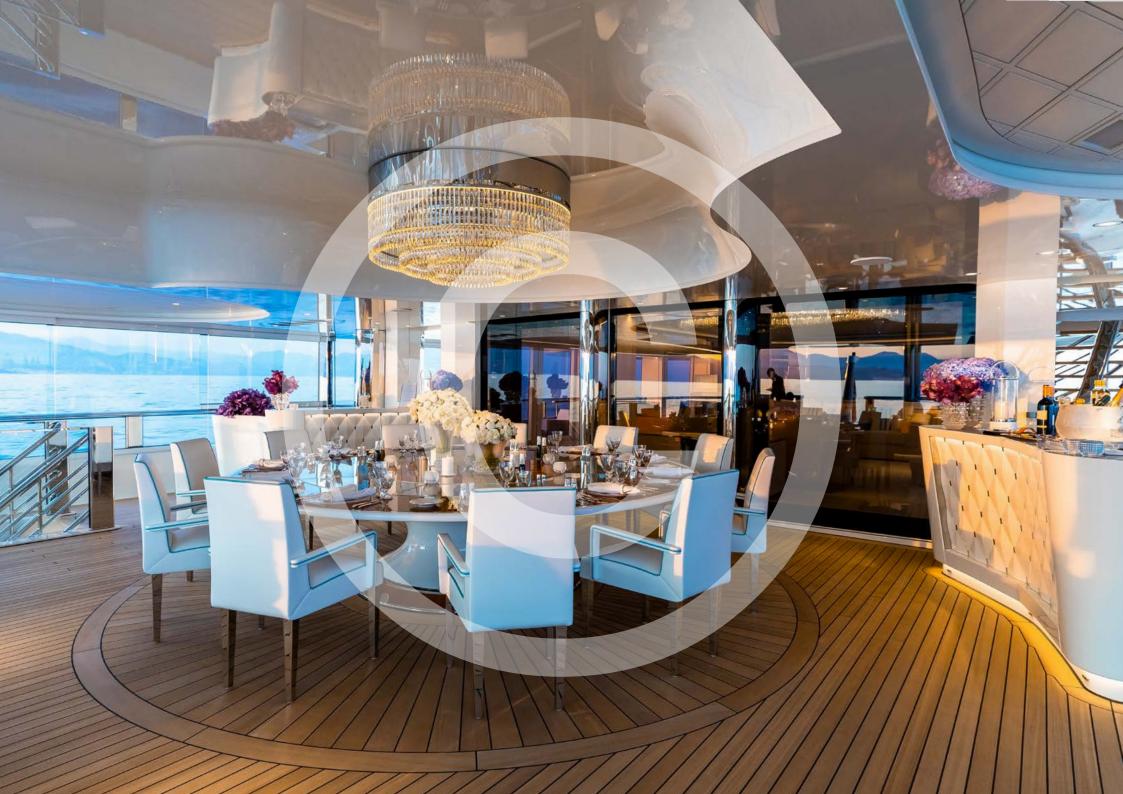

## Lady S

Delivered in 2019, the extraordinary LADY S unveils a grand presence, generous spacing and top-class luxury amenities. She offers more space, more style and more zing in the magic that creates mystique. From the contemporary crystal chandeliers and the 180-degree window views, to the plunge pool and the outdoor fire pits, LADY S brings every feature imaginable together in a yacht that is simply astonishing.

LADY S' sumptuous interior has been designed to comfortably accommodate up to 12 guests in 7 cabins, including a master suite, 2 VIP staterooms, 2 doubles and 2 twins along with a crew of 31 to ensure an experience like no other. Reymond Langton Design has used rare materials sourced from around the globe to furnish the interior of LADY S. The unique, customised design concept was influenced by a 'contemporary jewellery box'.