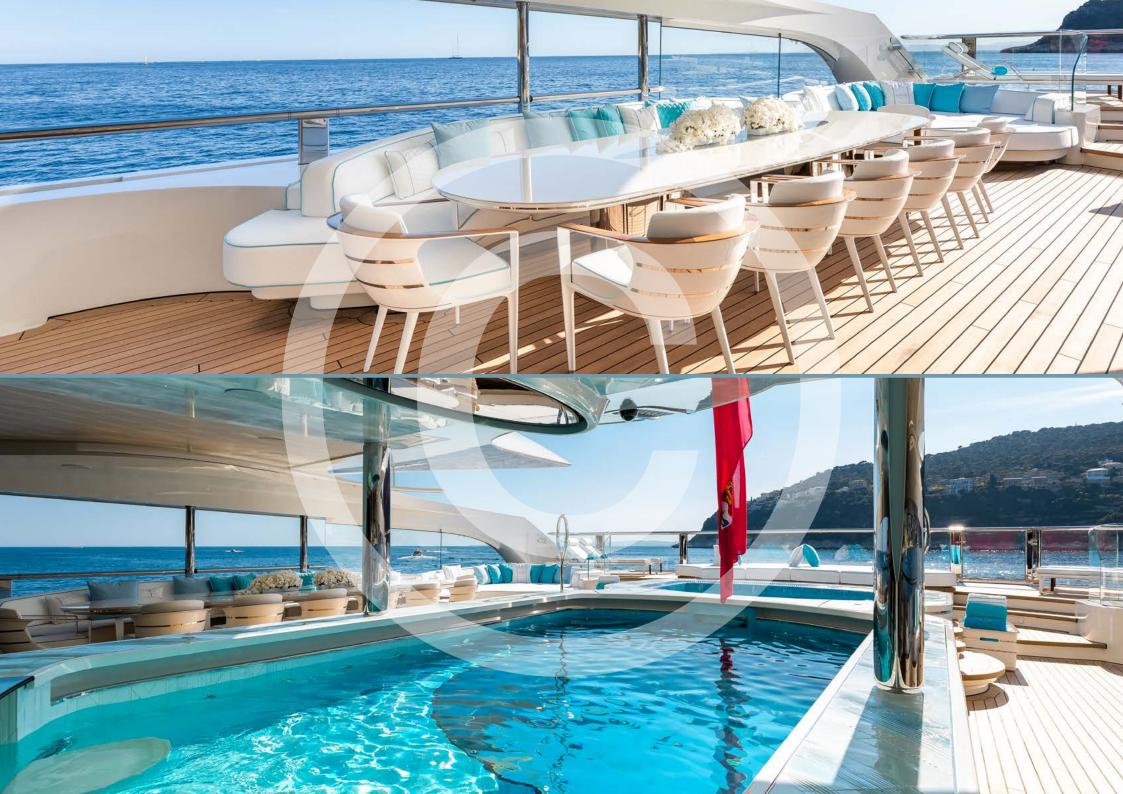

## Lady S

Delivered in 2019, the extraordinary LADY S unveils a grand presence, generous spacing and top-class luxury amenities. She offers more space, more style and more zing in the magic that creates mystique. From the contemporary crystal chandeliers and the 180-degree window views, to the plunge pool and the outdoor fire pits, LADY S brings every feature imaginable together in a yacht that is simply astonishing.

This one-of-a-kind 93m Feadship is redefining the definition of luxury yachts with the world's first floating IMAX theatre, complete with two viewing decks. Her exterior boasts lavish deck spaces including an outdoor bar, a fully certified helipad, swimming pool, jacuzzi, golf tee box, basketball court and much more. The remarkable entertainment and leisure facilities on board allow for an unforgettable experience with friends and family.