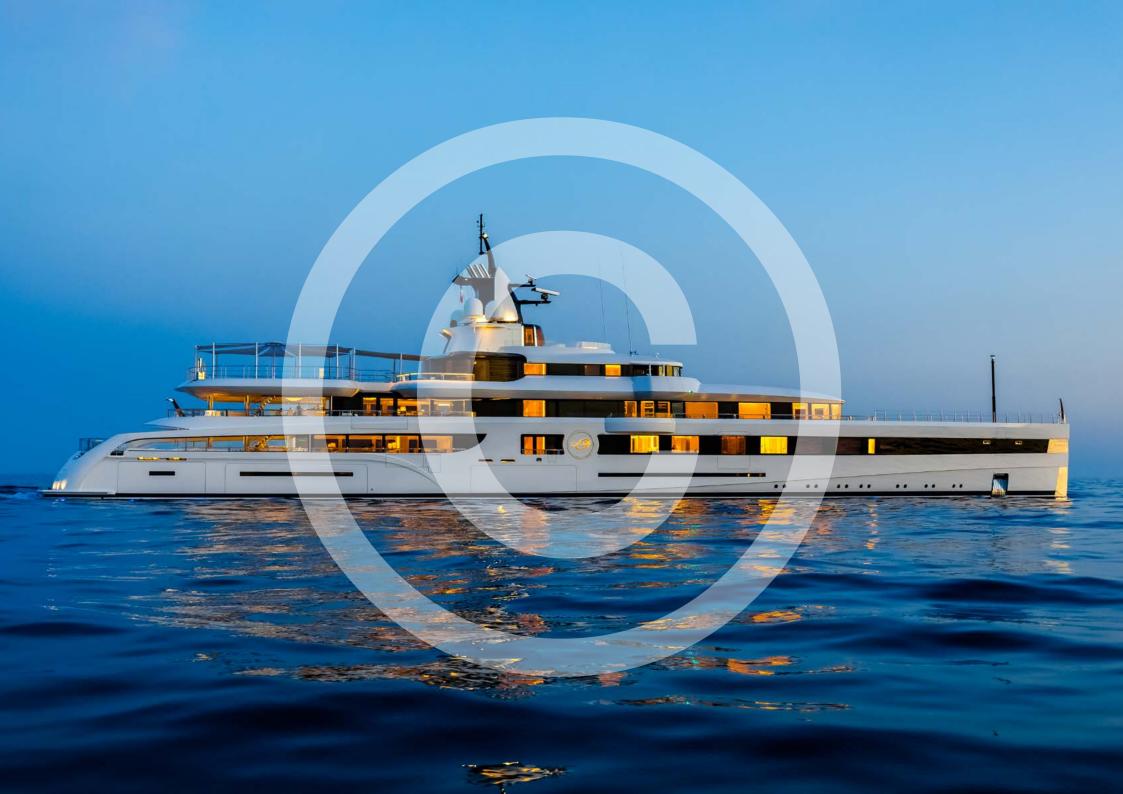

## Lady S

Delivered in 2019, the extraordinary LADY S unveils a grand presence, generous spacing and top-class luxury amenities. She offers more space, more style and more zing in the magic that creates mystique. From the contemporary crystal chandeliers and the 180-degree window views, to the plunge pool and the outdoor fire pits, LADY S brings every feature imaginable together in a yacht that is simply astonishing.

This one-of-a-kind 93m Feadship is redefining the definition of luxury yachts with the world's first floating IMAX theatre, complete with two viewing decks. Her exterior boasts lavish deck spaces including an outdoor bar, a fully certified helipad, swimming pool, jacuzzi, golf tee box, basketball court and much more. The remarkable entertainment and leisure facilities on board allow for an unforgettable experience with friends and family.