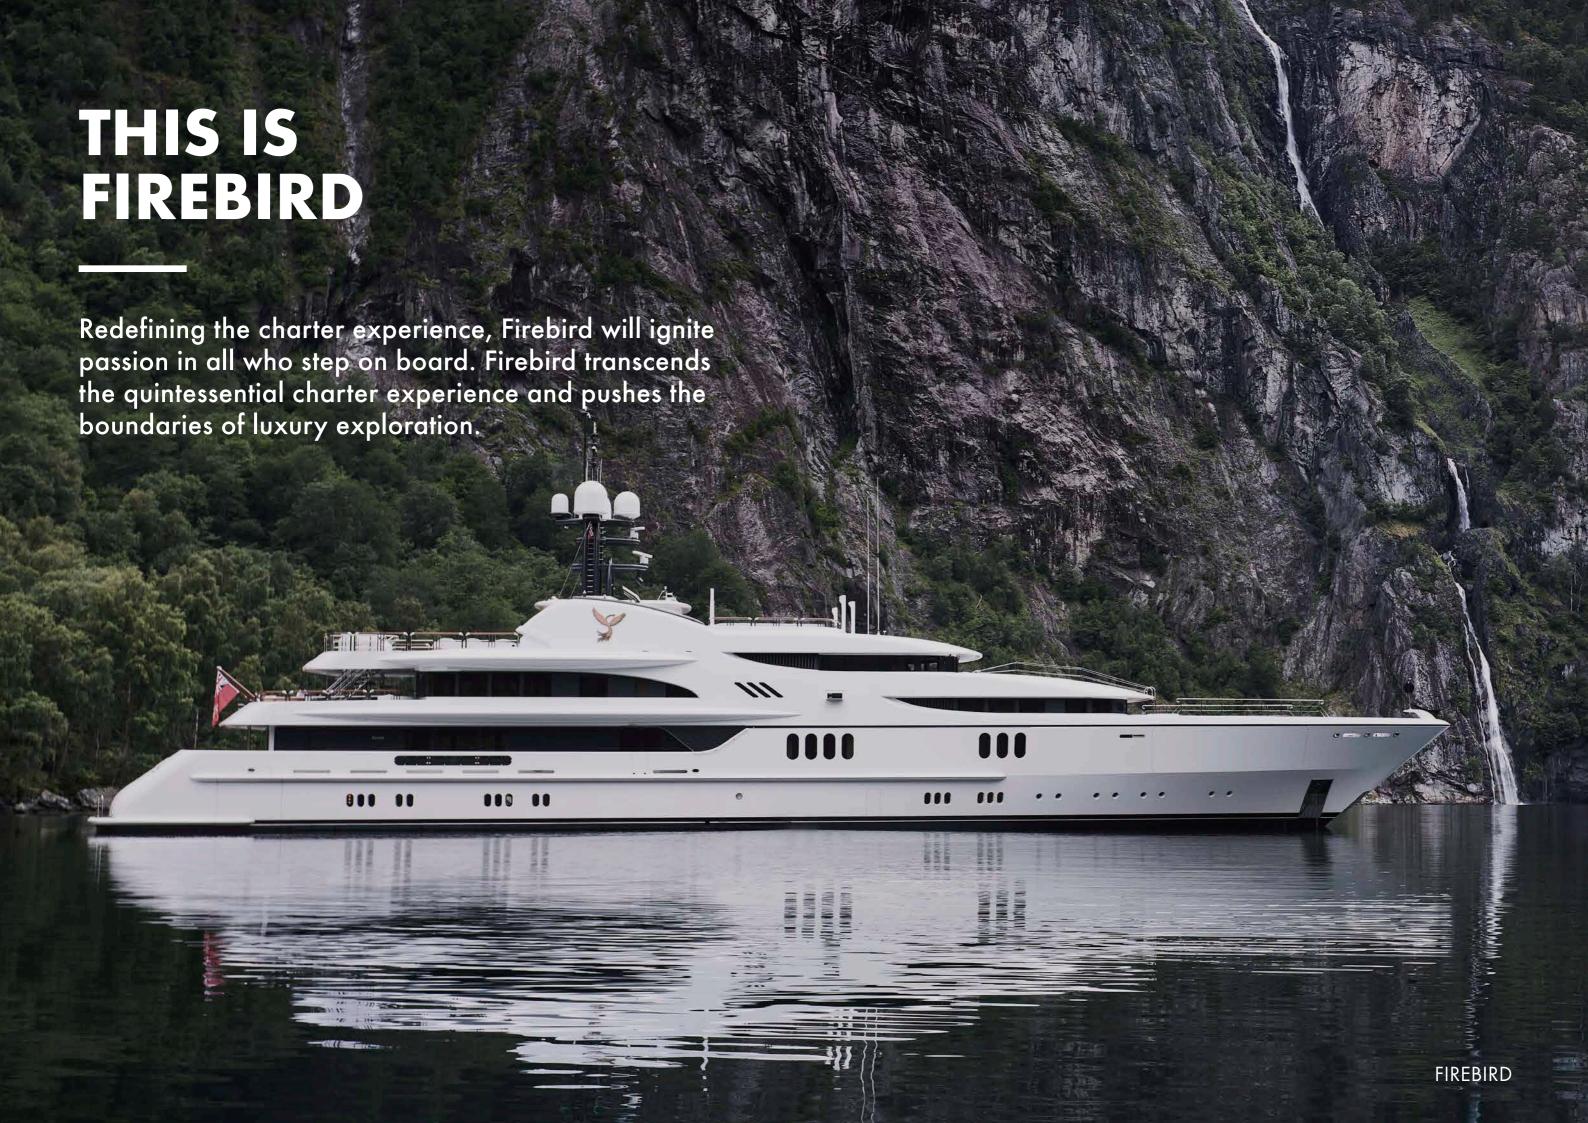

# APRIVATE RETREAT, ANYWHERE IN THE WORLD

To stay on Firebird is to unlock a world of sensory discovery, from the contemporary style of the newly refurbished interiors to the endless options for activity both on board and ashore. Wherever you are in the world, Firebird is your own private retreat, offering the utmost in comfort. Guests can spend all day intrepidly exploring, hiking or diving before returning aboard to the ultimate in indulgent relaxation. The dedicated wellness area, featuring a hammam, treatment room and fully-equipped gym, in addition to a Jacuzzi and 4-degree plunge pool on the sun deck does it all. Prepare to broaden your horizons with an off-piste yachting adventure beyond compare.