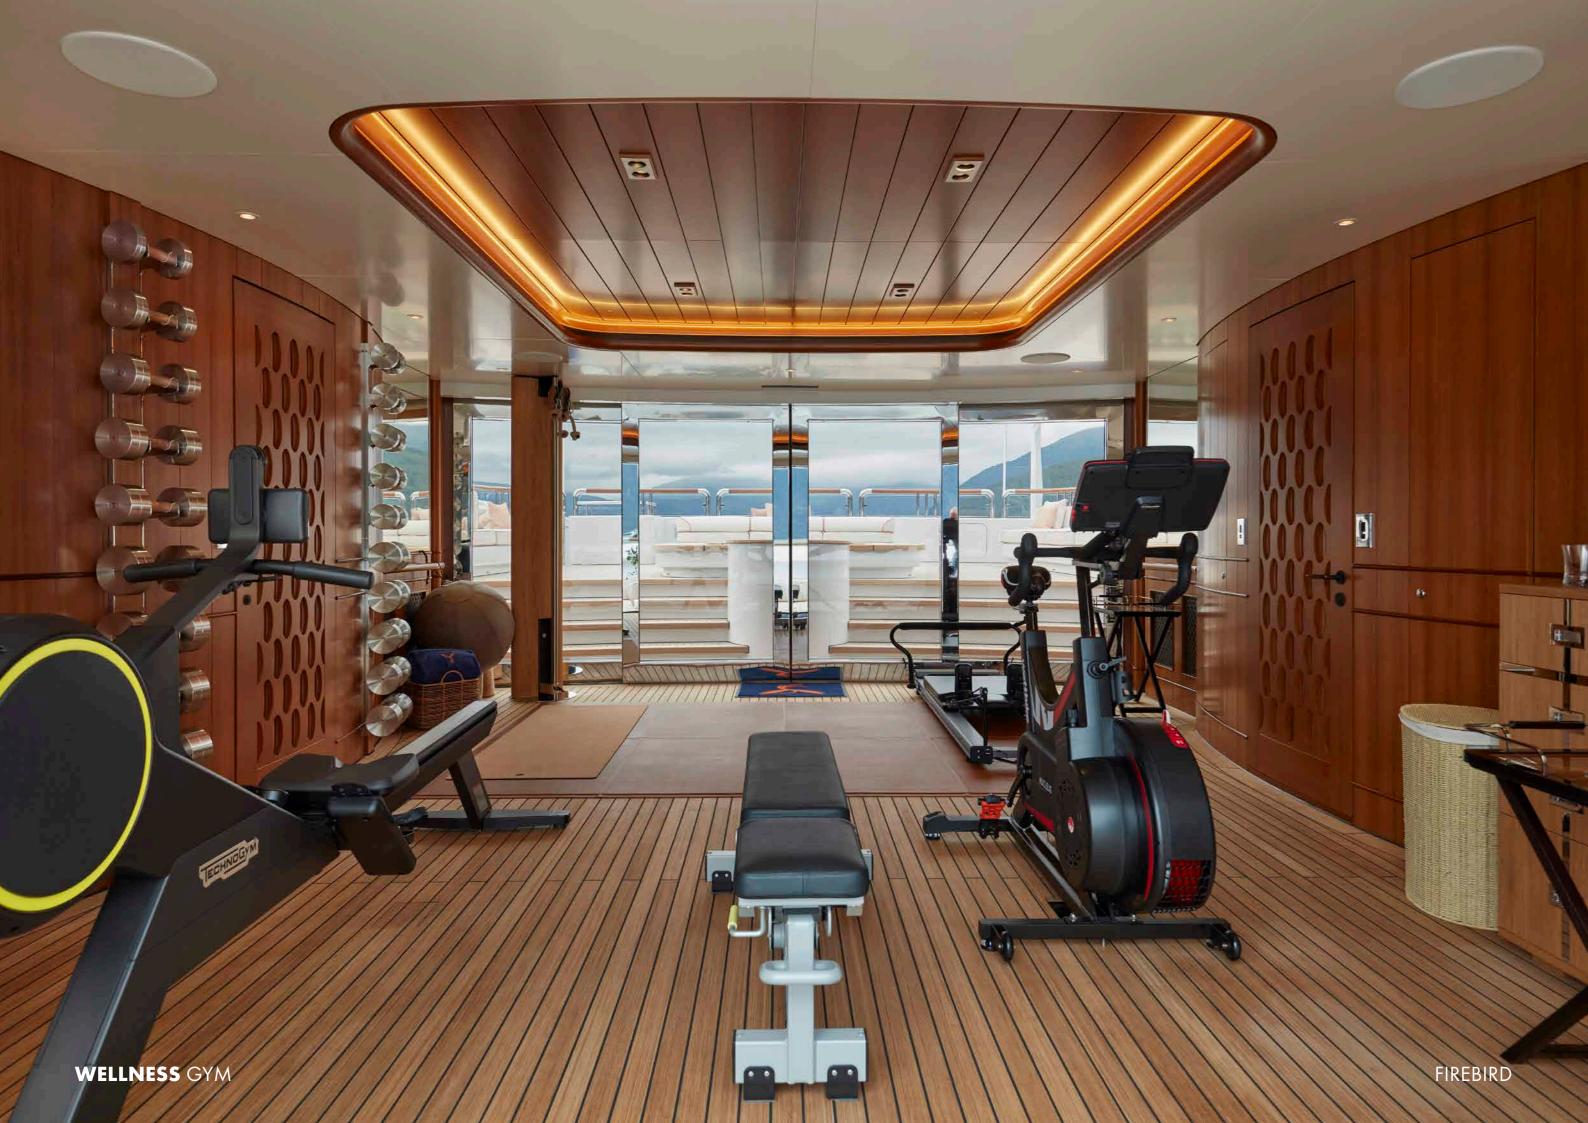

## DEDICATION TO REJUVENATION

Firebird takes wellness to another level. Part of the sun deck is devoted to wellbeing, with a fully equipped gym, hammam and treatment room while outside there is a large Jacuzzi and a 4-degree plunge pool.

Among her skilled crew is a personal trainer and yoga instructor who can help guests with their own fitness regime, ensuring they get the most out of their Firebird charter. The restorative powers of a stay on Firebird are unrivalled.