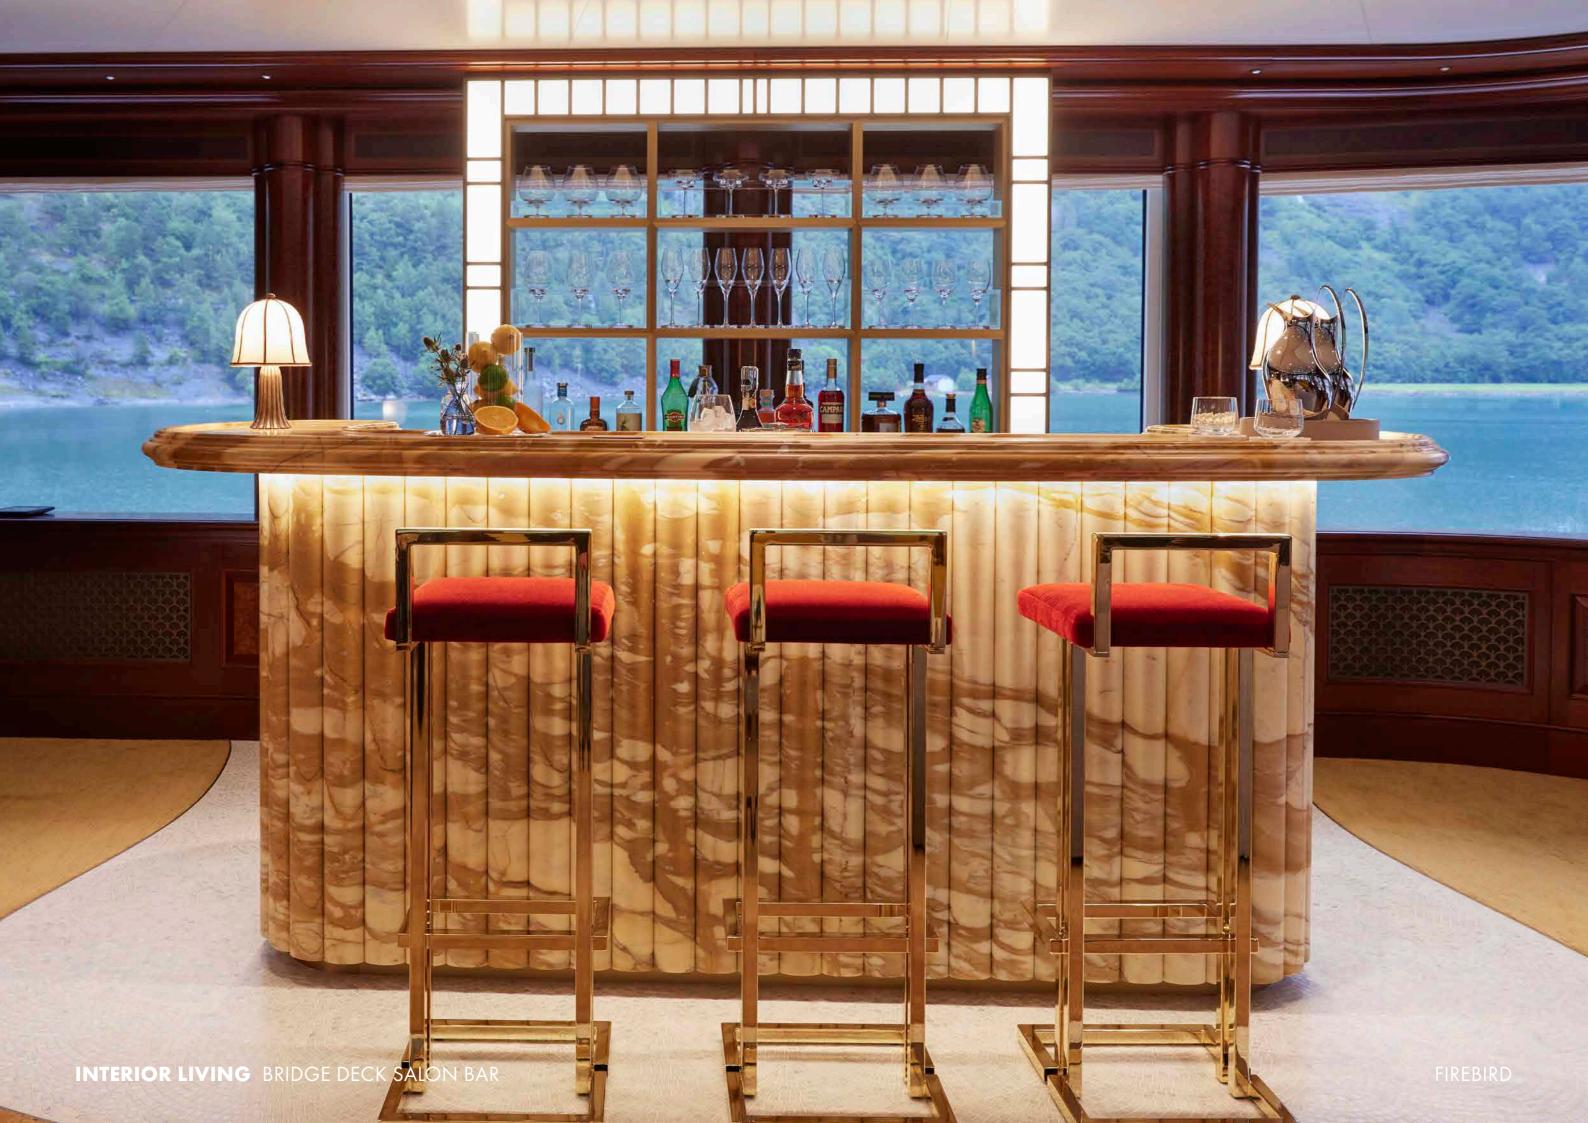

#### **ART AFLOAT**

With a chic cosmopolitan art gallery feel, the recently refreshed interior spaces blend timeless style with bold colour and intriguing shapes. The main salon artfully brings together colours and textures and features a fold-down balcony to allow a blissful indoor/outdoor feel. In the snug, settle down before the everchanging views from the huge windows. Enjoy pre-prandial cocktails at the showpiece bar in the bridge deck salon or sing the night away with the full karaoke set up at your disposal.