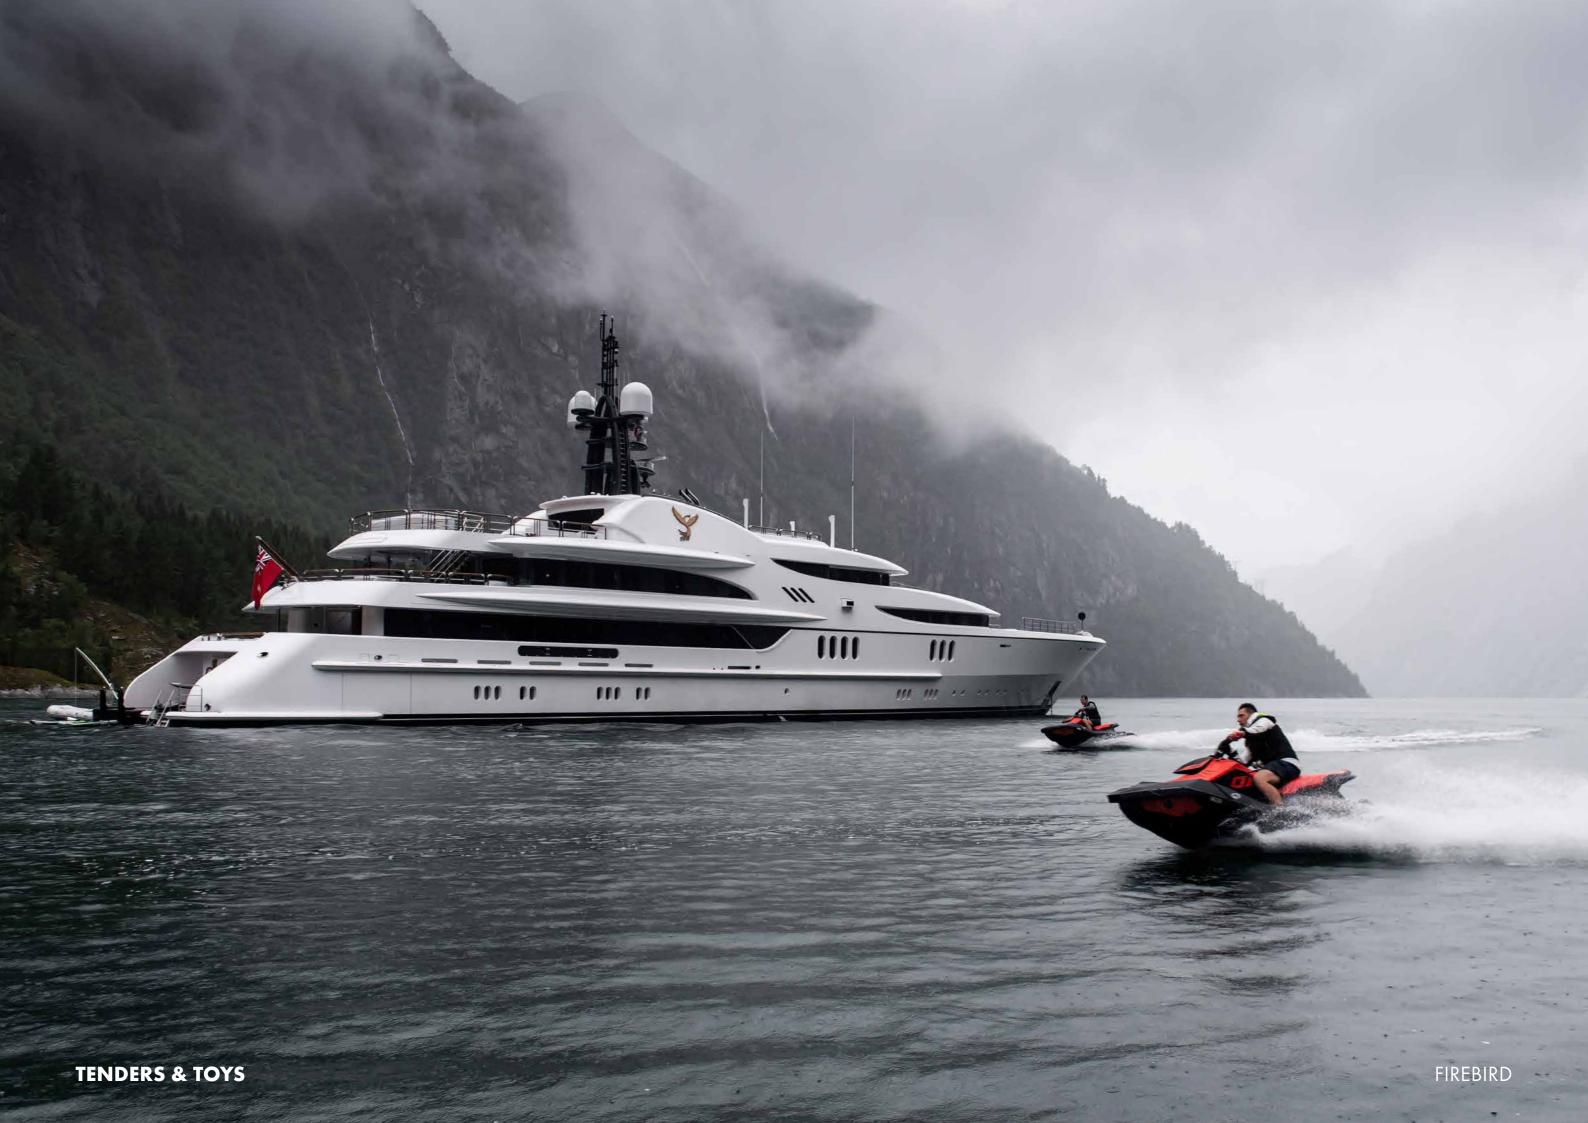

TENDERS & TOYS

## SPEND ALL DAY ON THE WAVES

Discover the on-water lifestyle from another perspective with Firebird's comprehensive list of toys. Covering all bases from all-out action to leisurely and gentle, there is a range of options available to suit all ages and abilities for above and below the waterline. Among the arsenal too is a sleek Limousine tender to whisk guests to shore for land-based activities in complete comfort.

### MOTOR TOYS & TENDERS

Sometimes you have to go from A to B. And there's no better way than to do so in style.

- 1x 8m Vikal Limousine Tender (11 pax)
- 1x 8m Rib eye Jet Rib Tender (12 pax)
- 1x 4m RESQ400
- 2x Jet skis (Spark Trixx)