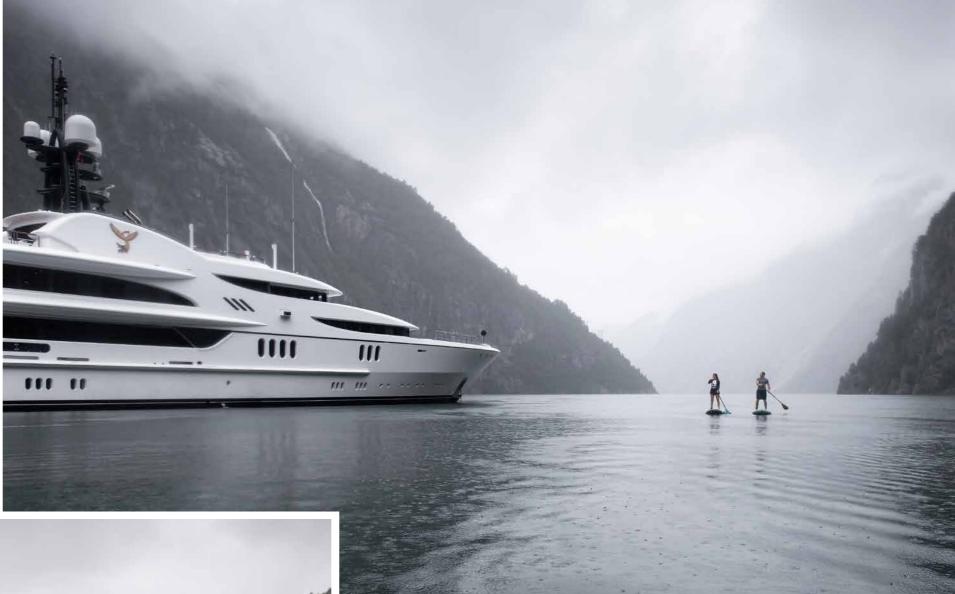

TENDERS & TOYS

## SPEND ALL DAY ON THE WAVES

Discover the on-water lifestyle from another perspective with Firebird's comprehensive list of toys. Covering all bases from all-out action to leisurely and gentle, there is a range of options available to suit all ages and abilities for above and below the waterline. Among the arsenal too is a sleek Limousine tender to whisk guests to shore for land-based activities in complete comfort.

### SOMETHING FOR EVERYONE

- 2x Seabobs
- 2x Lift e-foil (One cruiser 52' & One Pro 4 9')
- 2x Inflatable Paddle Boards
- 6x BCD's, Regulators and Dive Equipment
- 1 x Inflatable Jobe Sofa
- 1x Banana Towable