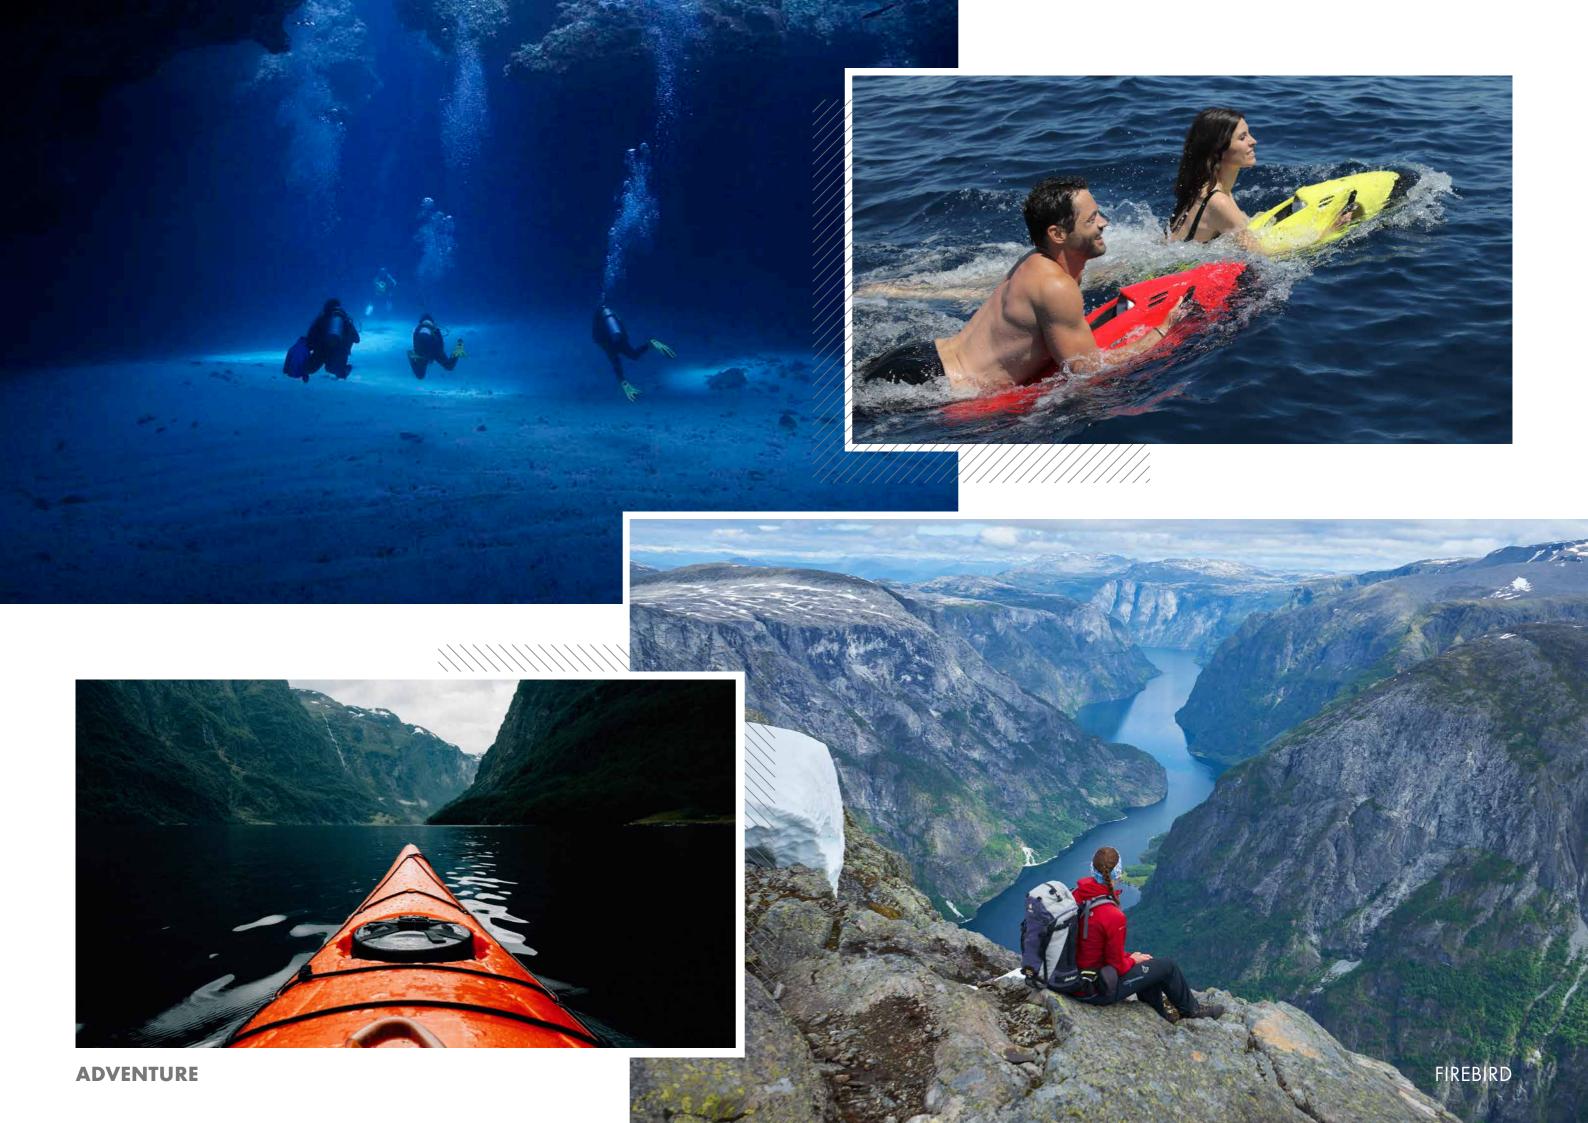

TENDERS & TOYS

## SPEND ALL DAY ON THE WAVES

Discover the on-water lifestyle from another perspective with Firebird's comprehensive list of toys. Covering all bases from all-out action to leisurely and gentle, there is a range of options available to suit all ages and abilities for above and below the waterline. Among the arsenal too is a sleek Limousine tender to whisk guests to shore for land-based activities in complete comfort.

### ADVENTURE IS A PRIORITY

Set up for absolute adventure, Firebird's crew also includes dive professionals to lead guests in incredible underwater experiences. With their guidance, discover the kaleidoscope of colour that lies beneath the surface.

Meanwhile the onboard drone pilot is on hand to capture all your adventures on film so that you'll leave with more than lifelong memories, you'll have footage of your escapades to reflect on time and time again or to share with friends.