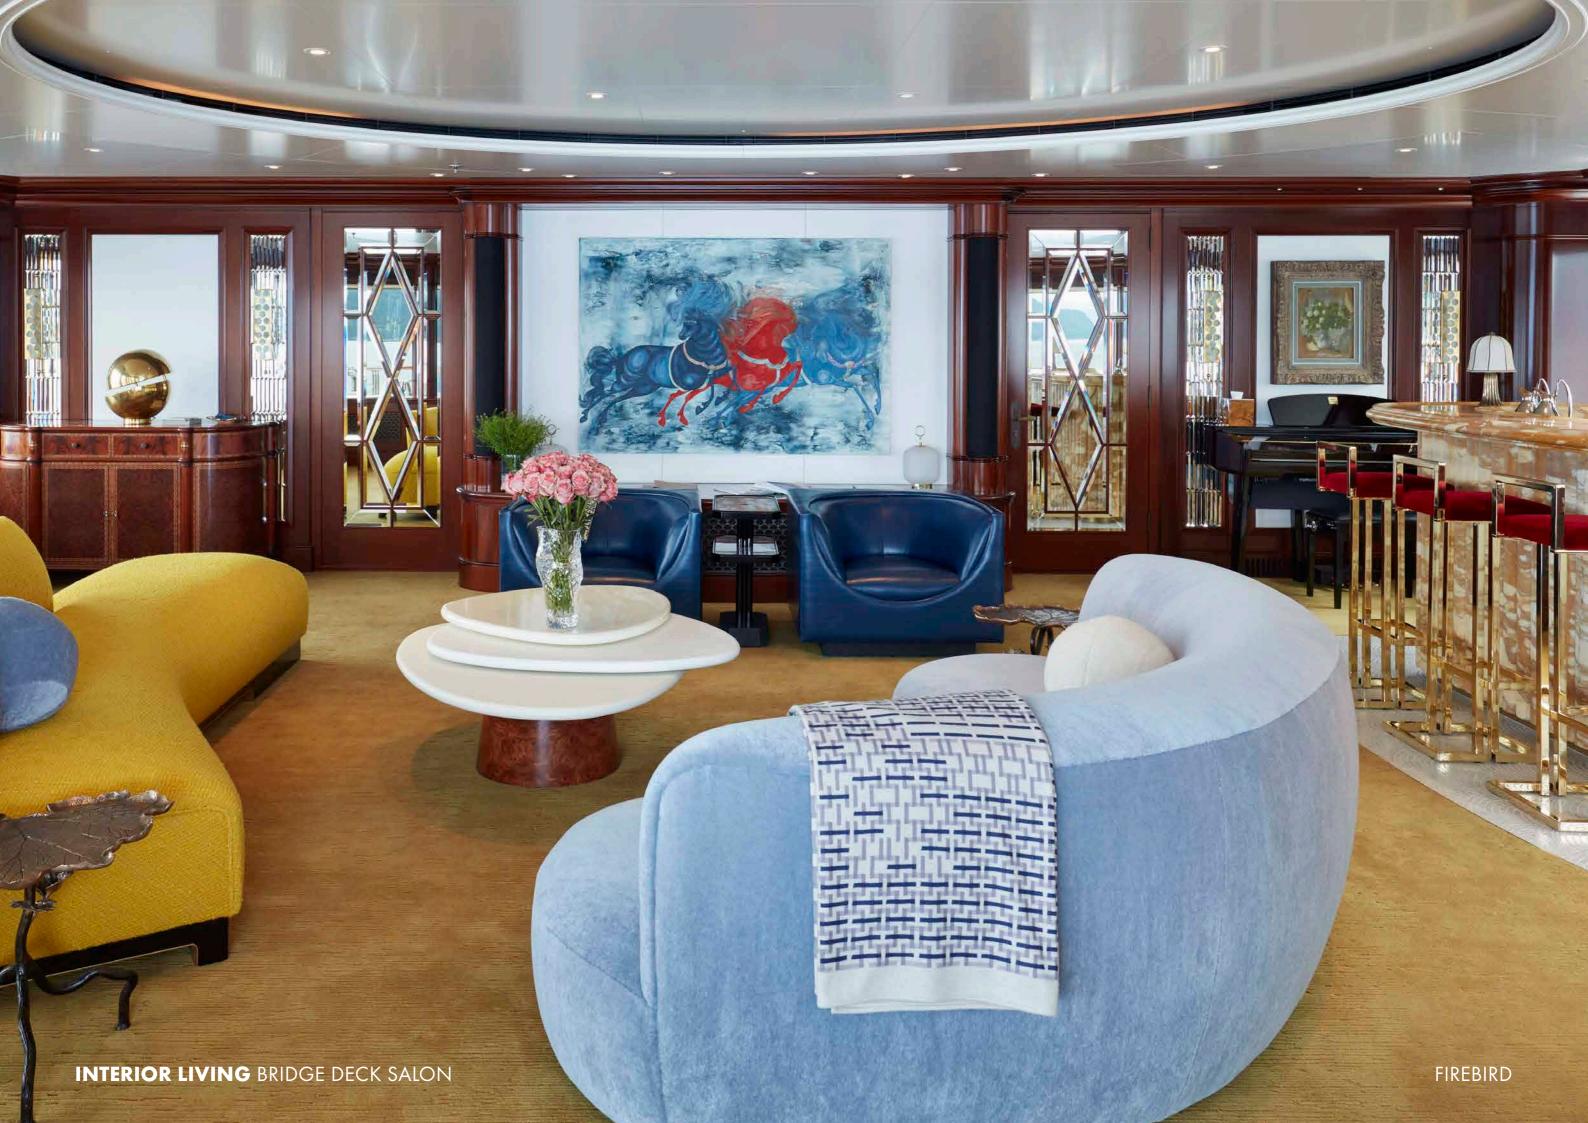

#### **ART AFLOAT**

With a chic cosmopolitan art gallery feel, the recently refreshed interior spaces blend timeless style with bold colour and intriguing shapes. The main salon artfully brings together colours and textures and features a fold-down balcony to allow a blissful indoor/outdoor feel. In the snug, settle down before the everchanging views from the huge windows. Enjoy pre-prandial cocktails at the showpiece bar in the bridge deck salon or sing the night away with the full karaoke set up at your disposal.