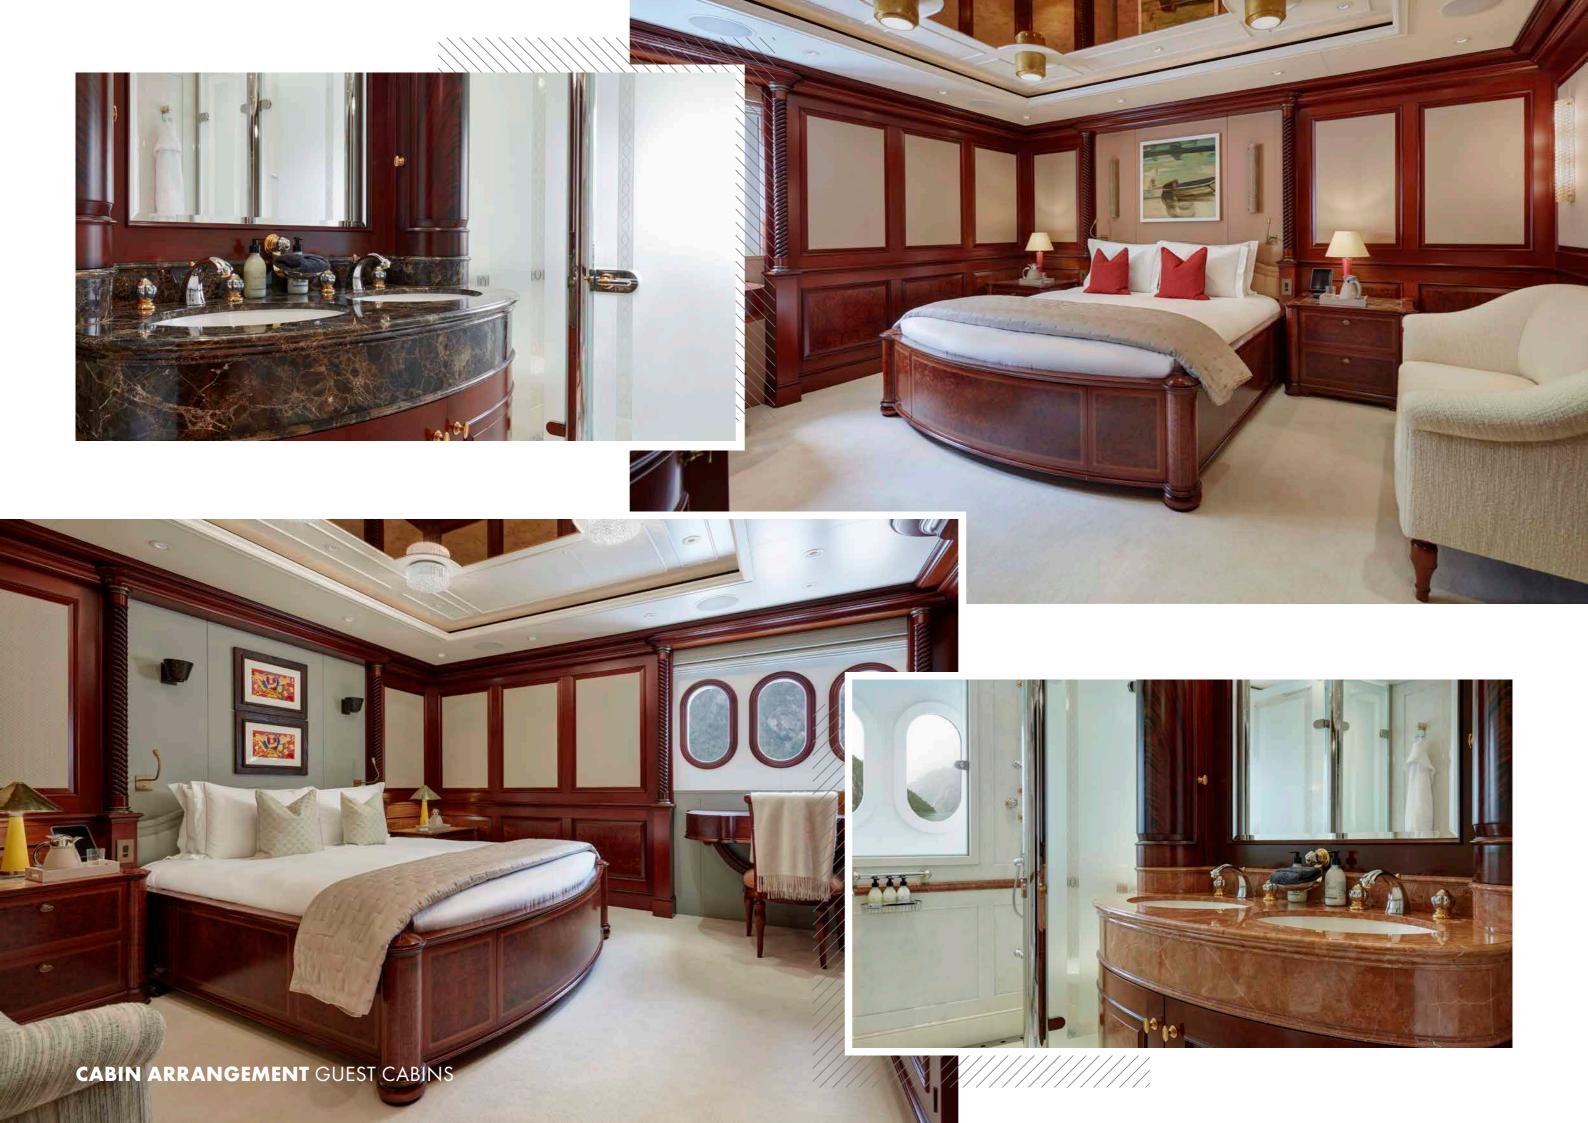

CABIN ARRANGEMENT

## PALATIAL & PEACEFUL

Firebird can accommodate up to 12 charter guests in 6 spacious cabins. The magnificent split-level owners' stateroom is situated on the main deck. It has a dressing room, an ensuite bathroom featuring a Jacuzzi bath and a stunning mezzanine vista lounge offering spectacular forward views, which opens out onto a private foredeck area. A spacious VIP stateroom is found on the bridge deck while on the lower deck there are four additional cabins; two doubles, one twin and one convertible double/twin, each with an additional pullman bed.