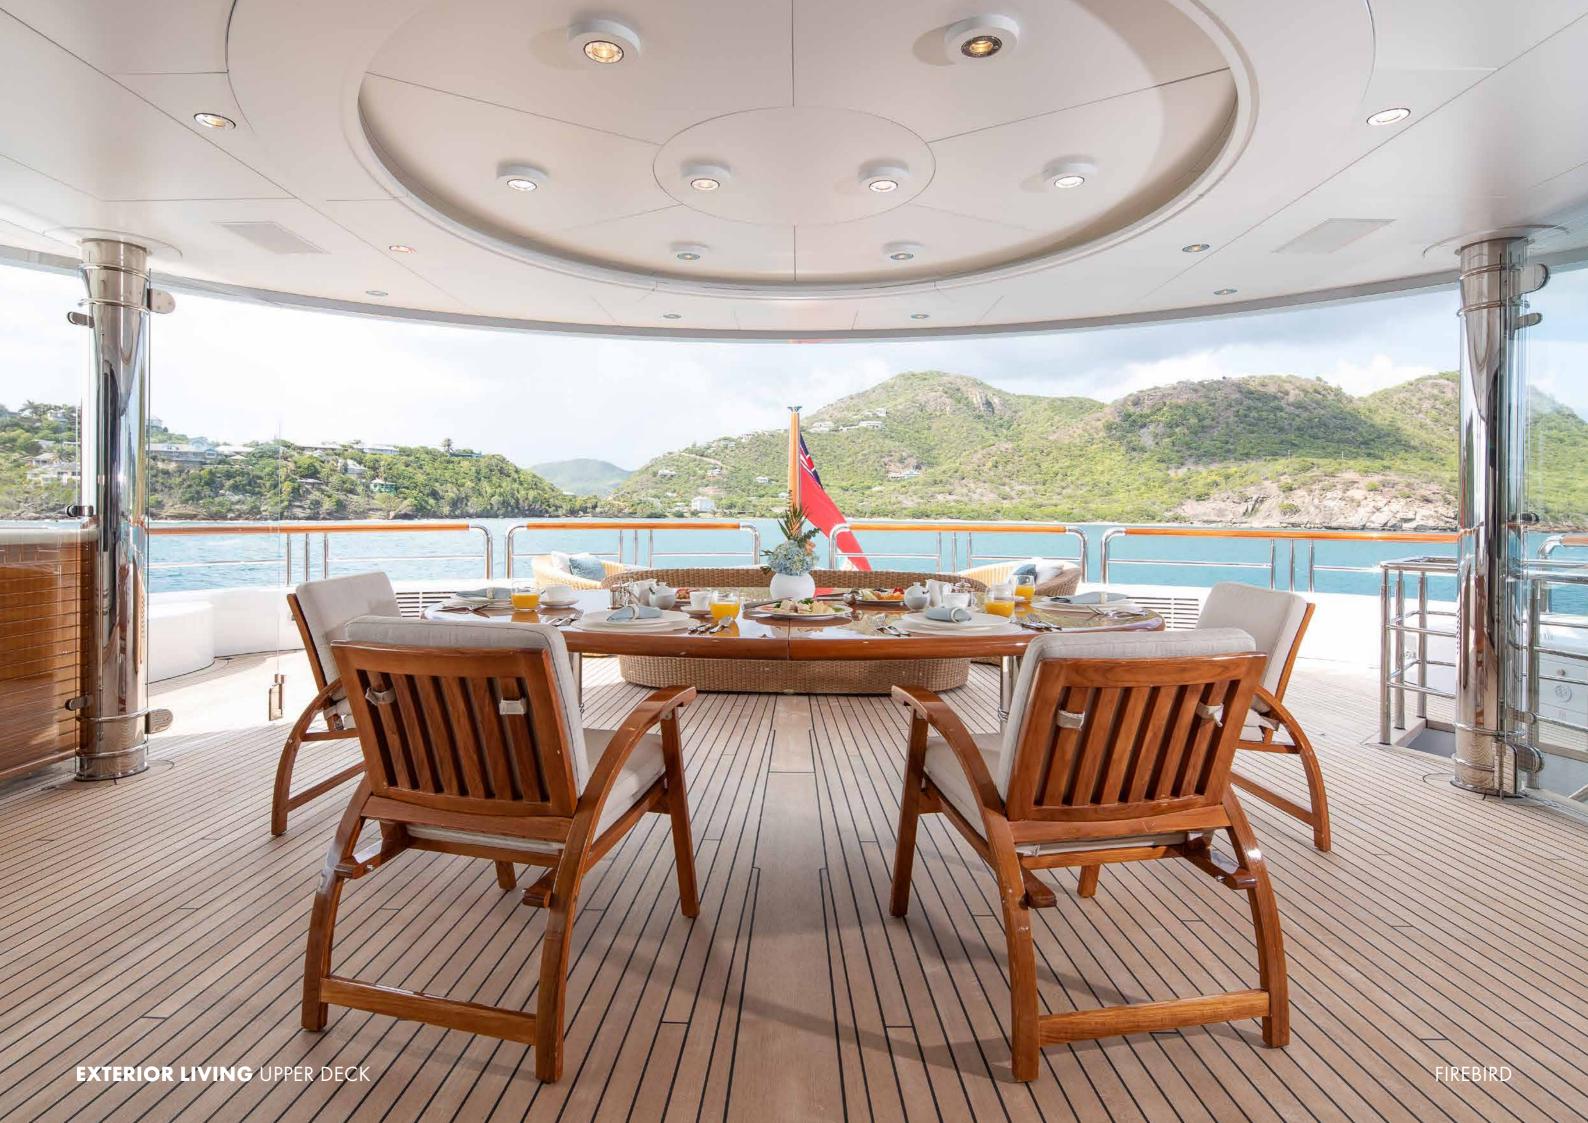

EXTERIOR LIVING

### THE GREAT OUTDOORS

The sensational sun deck – better than ever following the recent 2023 updates – is a jewel in Firebird's crown. In addition to the wellness area, the huge expanse of decks invites all kinds of relaxation. The bridge deck aft is the preeminent entertaining space, with a 12-person dining table and bar. Spending time outside on Firebird is an immersive experience; surround yourself with the natural landscapes beyond.