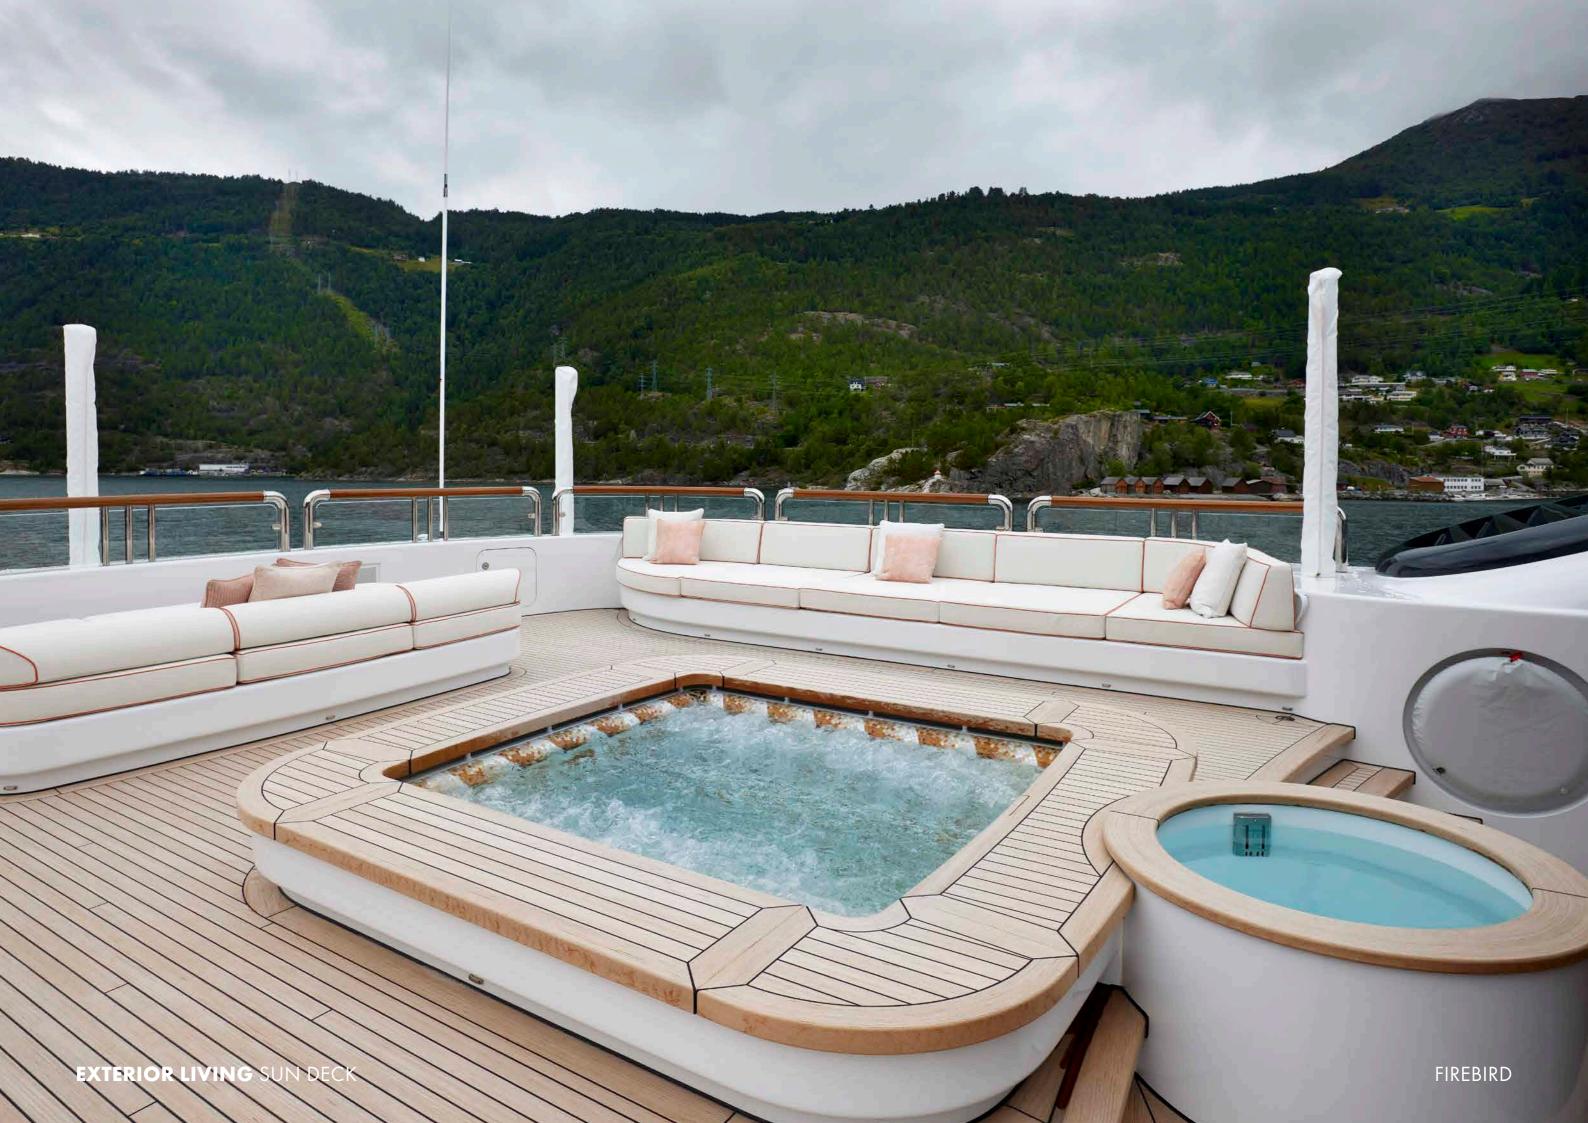

## DEDICATION TO REJUVENATION

Firebird takes wellness to another level. Part of the sun deck is devoted to wellbeing, with a fully equipped gym, hammam and treatment room while outside there is a large Jacuzzi and a 4-degree plunge pool.

Among her skilled crew is a personal trainer and yoga instructor who can help guests with their own fitness regime, ensuring they get the most out of their Firebird charter. The restorative powers of a stay on Firebird are unrivalled.