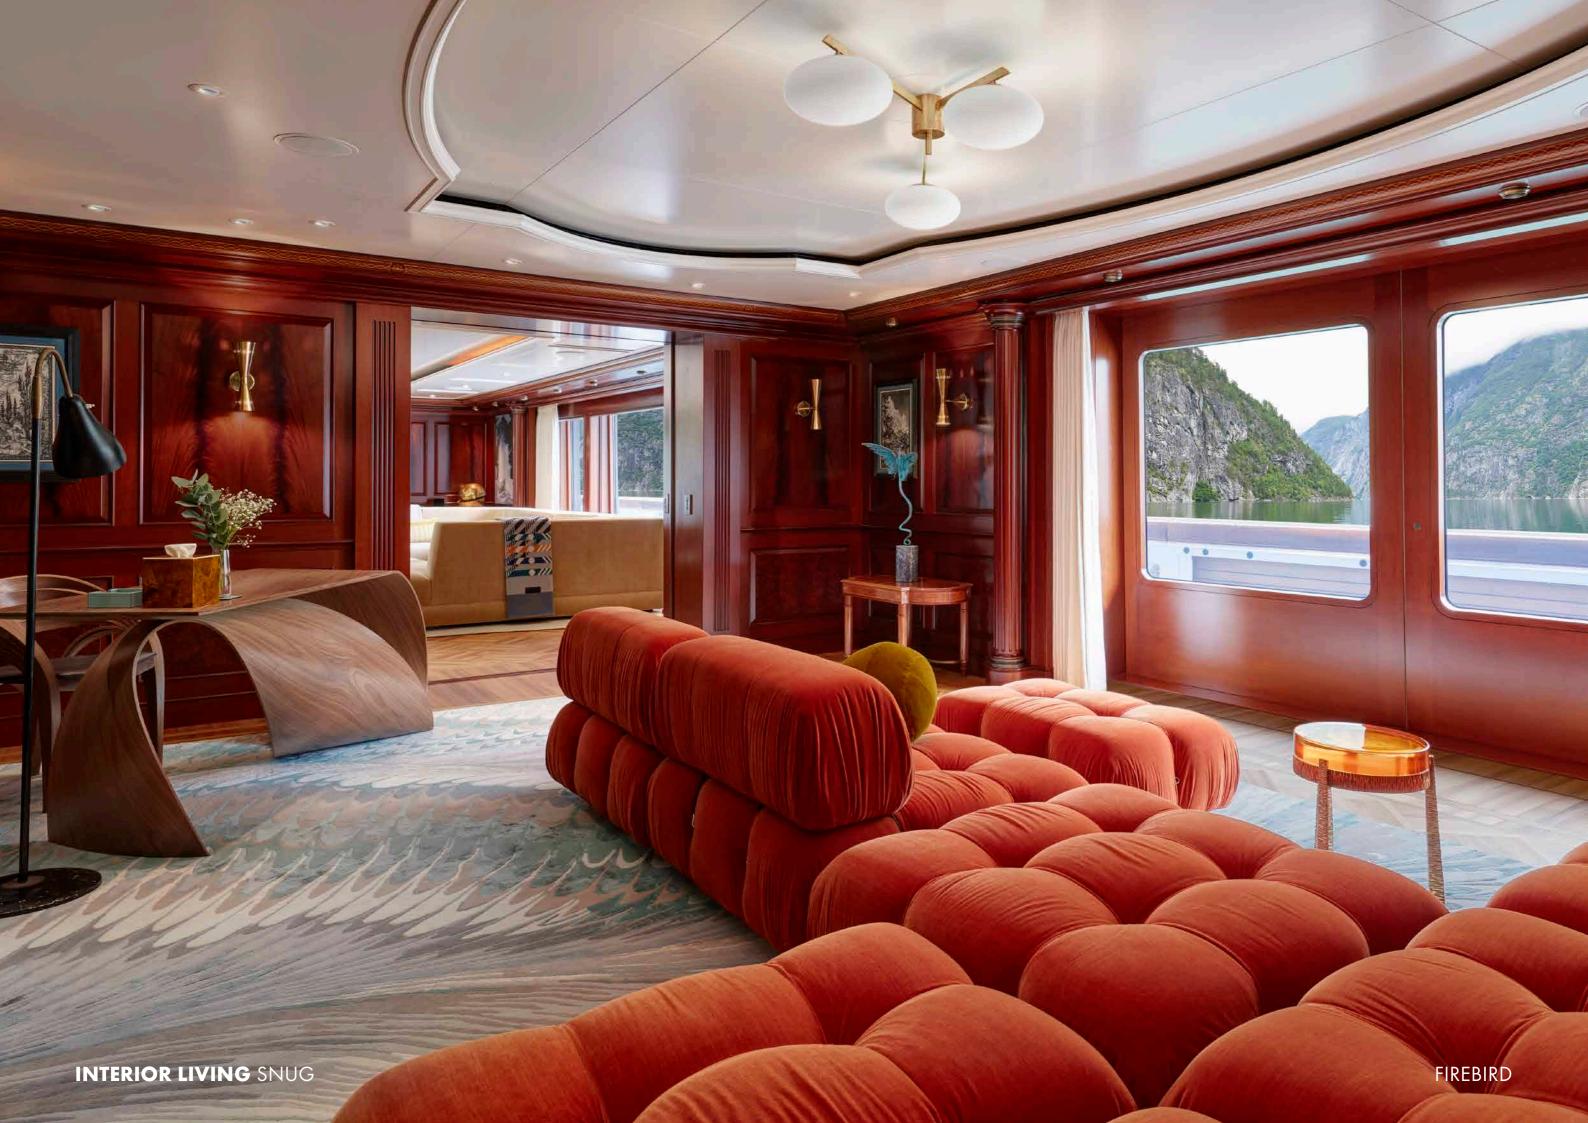

INTERIOR LIVING

#### **ART AFLOAT**

With a chic cosmopolitan art gallery feel, the recently refreshed interior spaces blend timeless style with bold colour and intriguing shapes. The main salon artfully brings together colours and textures and features a fold-down balcony to allow a blissful indoor/outdoor feel. In the snug, settle down before the everchanging views from the huge windows. Enjoy pre-prandial cocktails at the showpiece bar in the bridge deck salon or sing the night away with the full karaoke set up at your disposal.