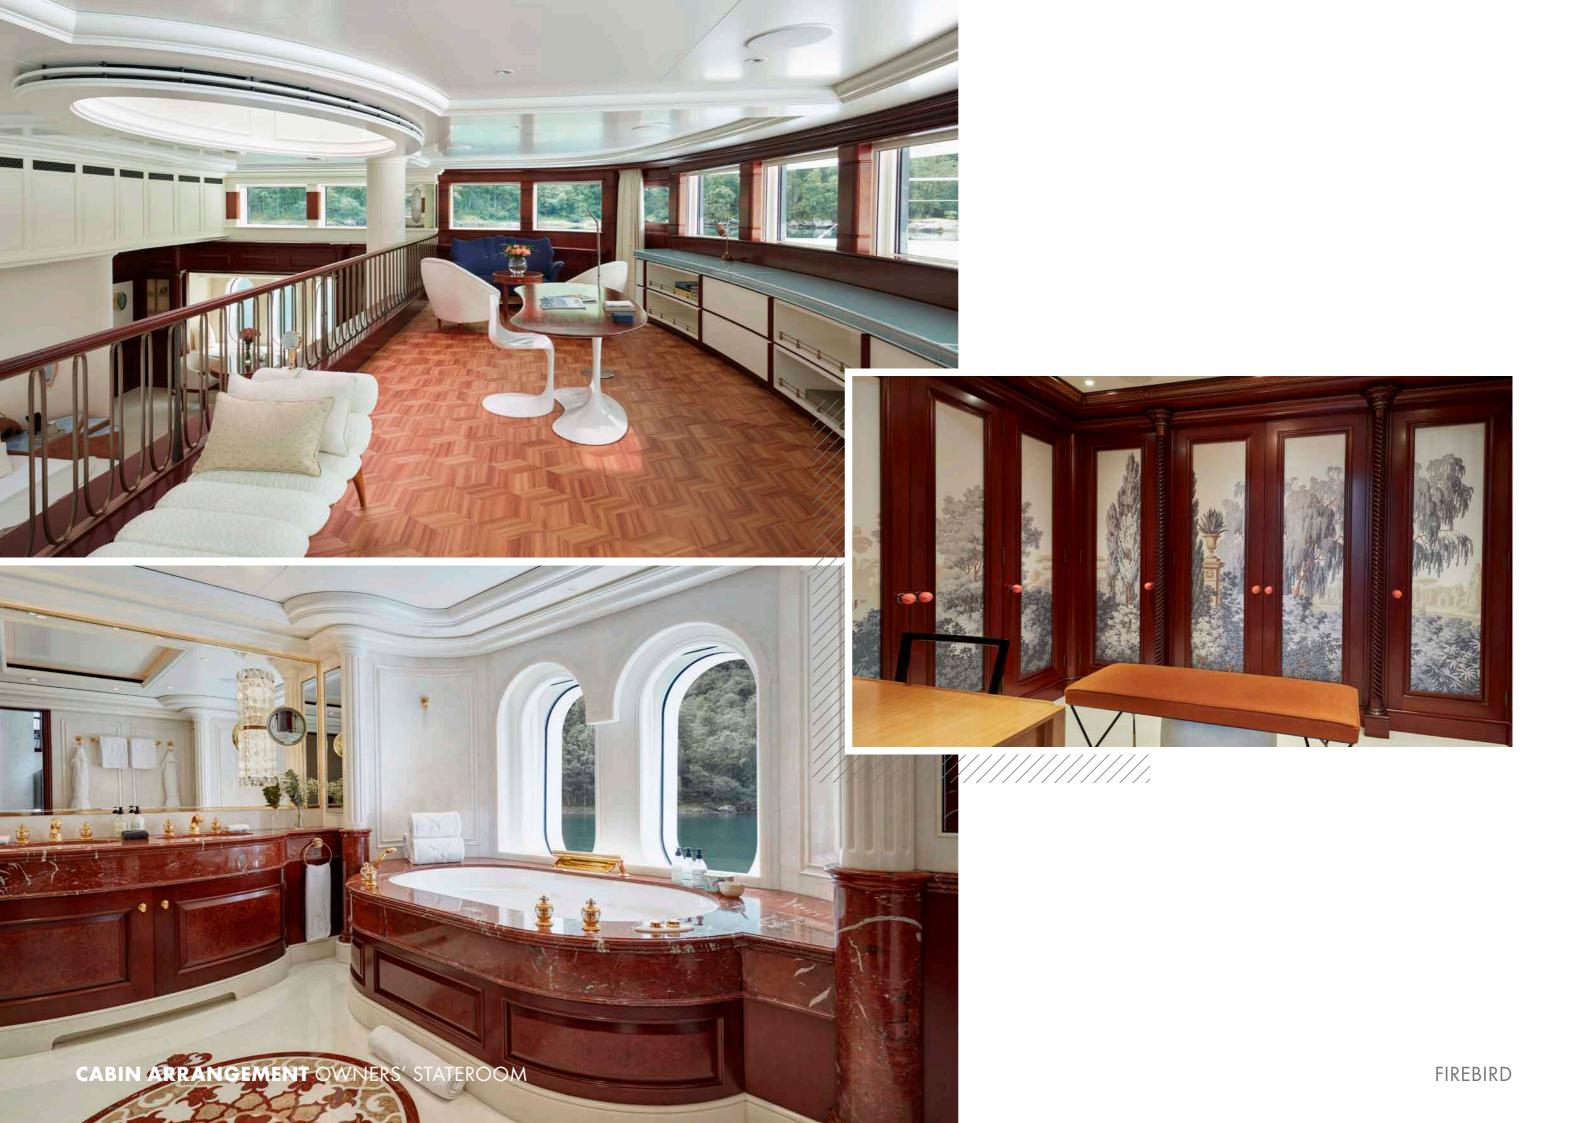

## PALATIAL & PEACEFUL

Firebird can accommodate up to 12 charter guests in 6 spacious cabins. The magnificent split-level owners' stateroom is situated on the main deck. It has a dressing room, an ensuite bathroom featuring a Jacuzzi bath and a stunning mezzanine vista lounge offering spectacular forward views, which opens out onto a private foredeck area. A spacious VIP stateroom is found on the bridge deck while on the lower deck there are four additional cabins; two doubles, one twin and one convertible double/twin, each with an additional pullman bed.