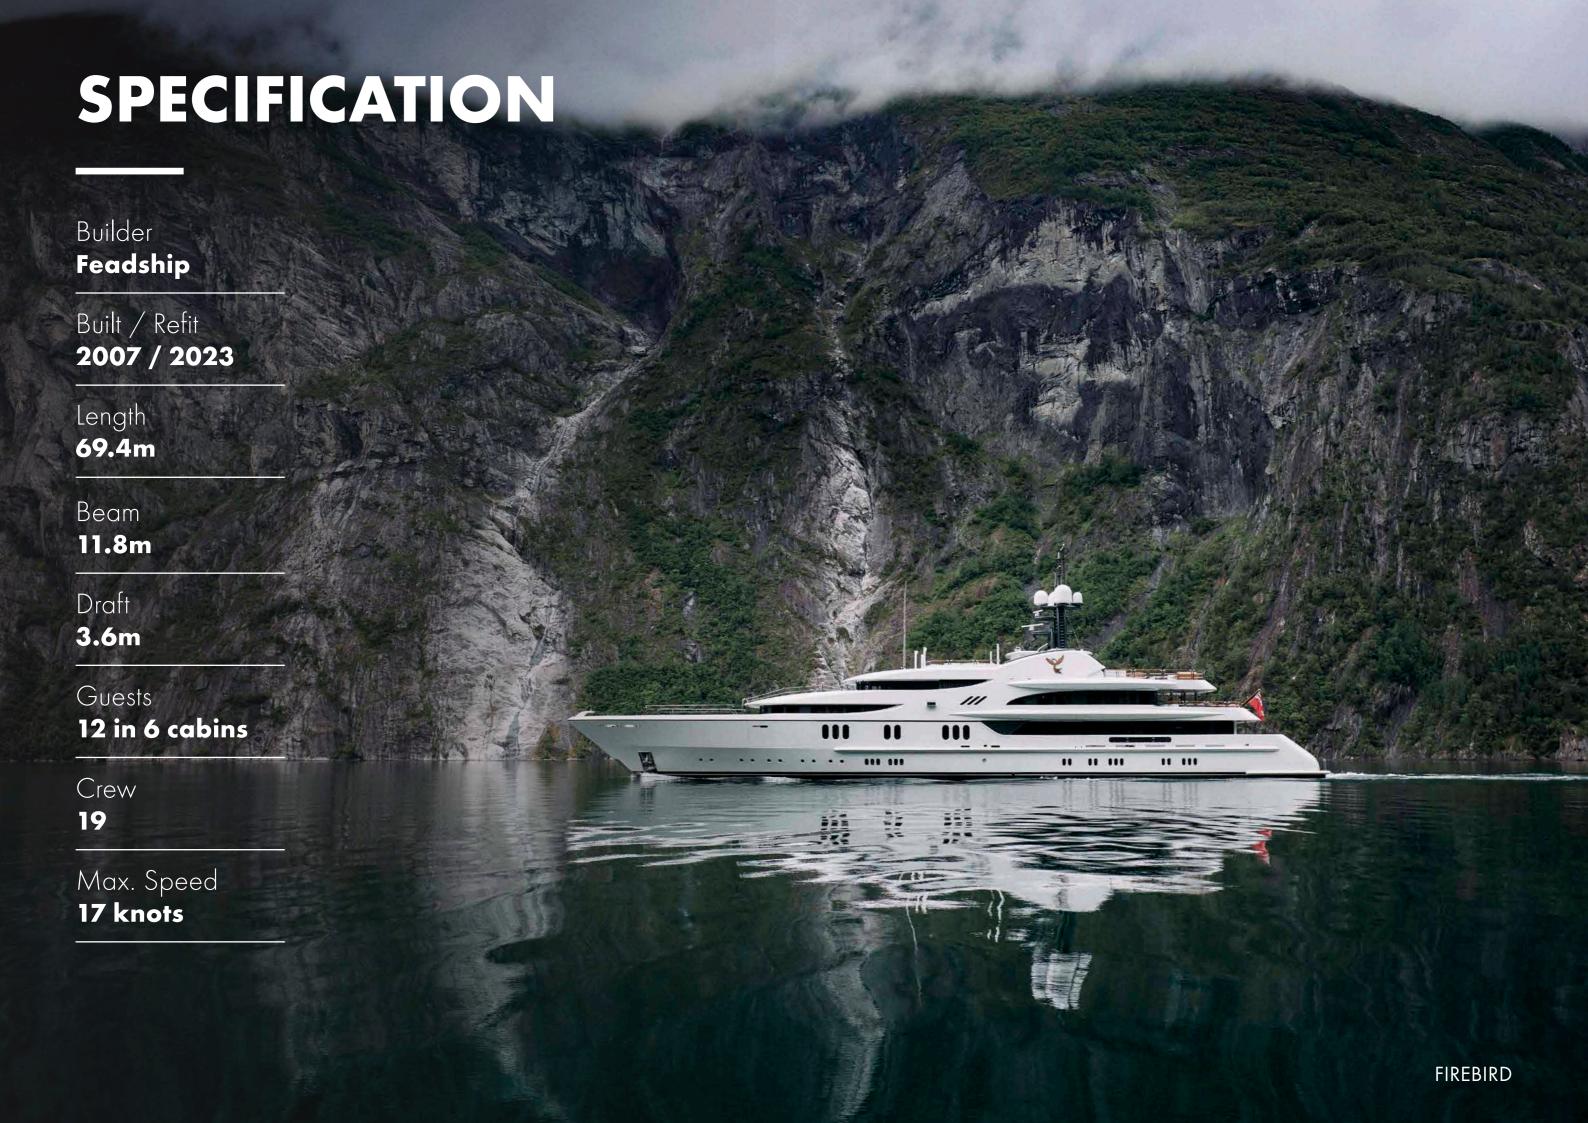

CABIN ARRANGEMENT

## PALATIAL & PEACEFUL

Firebird can accommodate up to 12 charter guests in 6 spacious cabins. The magnificent split-level owners' stateroom is situated on the main deck. It has a dressing room, an ensuite bathroom featuring a Jacuzzi bath and a stunning mezzanine vista lounge offering spectacular forward views, which opens out onto a private foredeck area. A spacious VIP stateroom is found on the bridge deck while on the lower deck there are four additional cabins; two doubles, one twin and one convertible double/twin, each with an additional pullman bed.