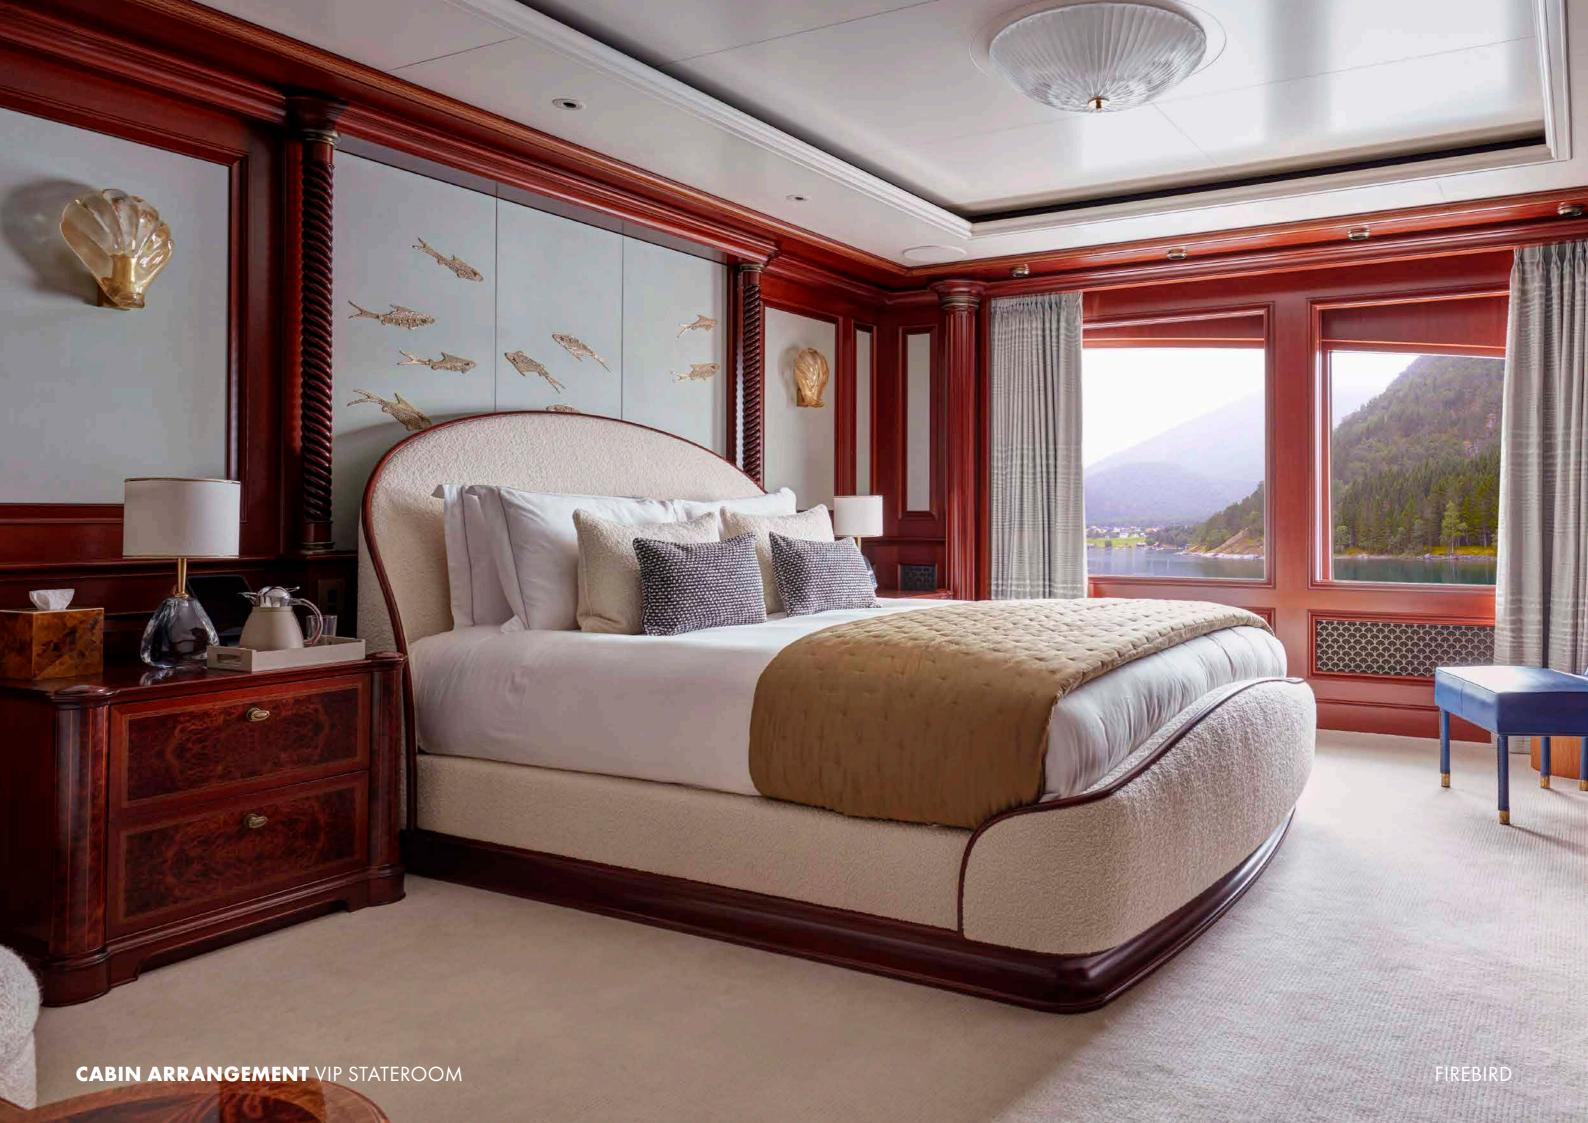

## PALATIAL & PEACEFUL

Firebird can accommodate up to 12 charter guests in 6 spacious cabins. The magnificent split-level owners' stateroom is situated on the main deck. It has a dressing room, an ensuite bathroom featuring a Jacuzzi bath and a stunning mezzanine vista lounge offering spectacular forward views, which opens out onto a private foredeck area. A spacious VIP stateroom is found on the bridge deck while on the lower deck there are four additional cabins; two doubles, one twin and one convertible double/twin, each with an additional pullman bed.