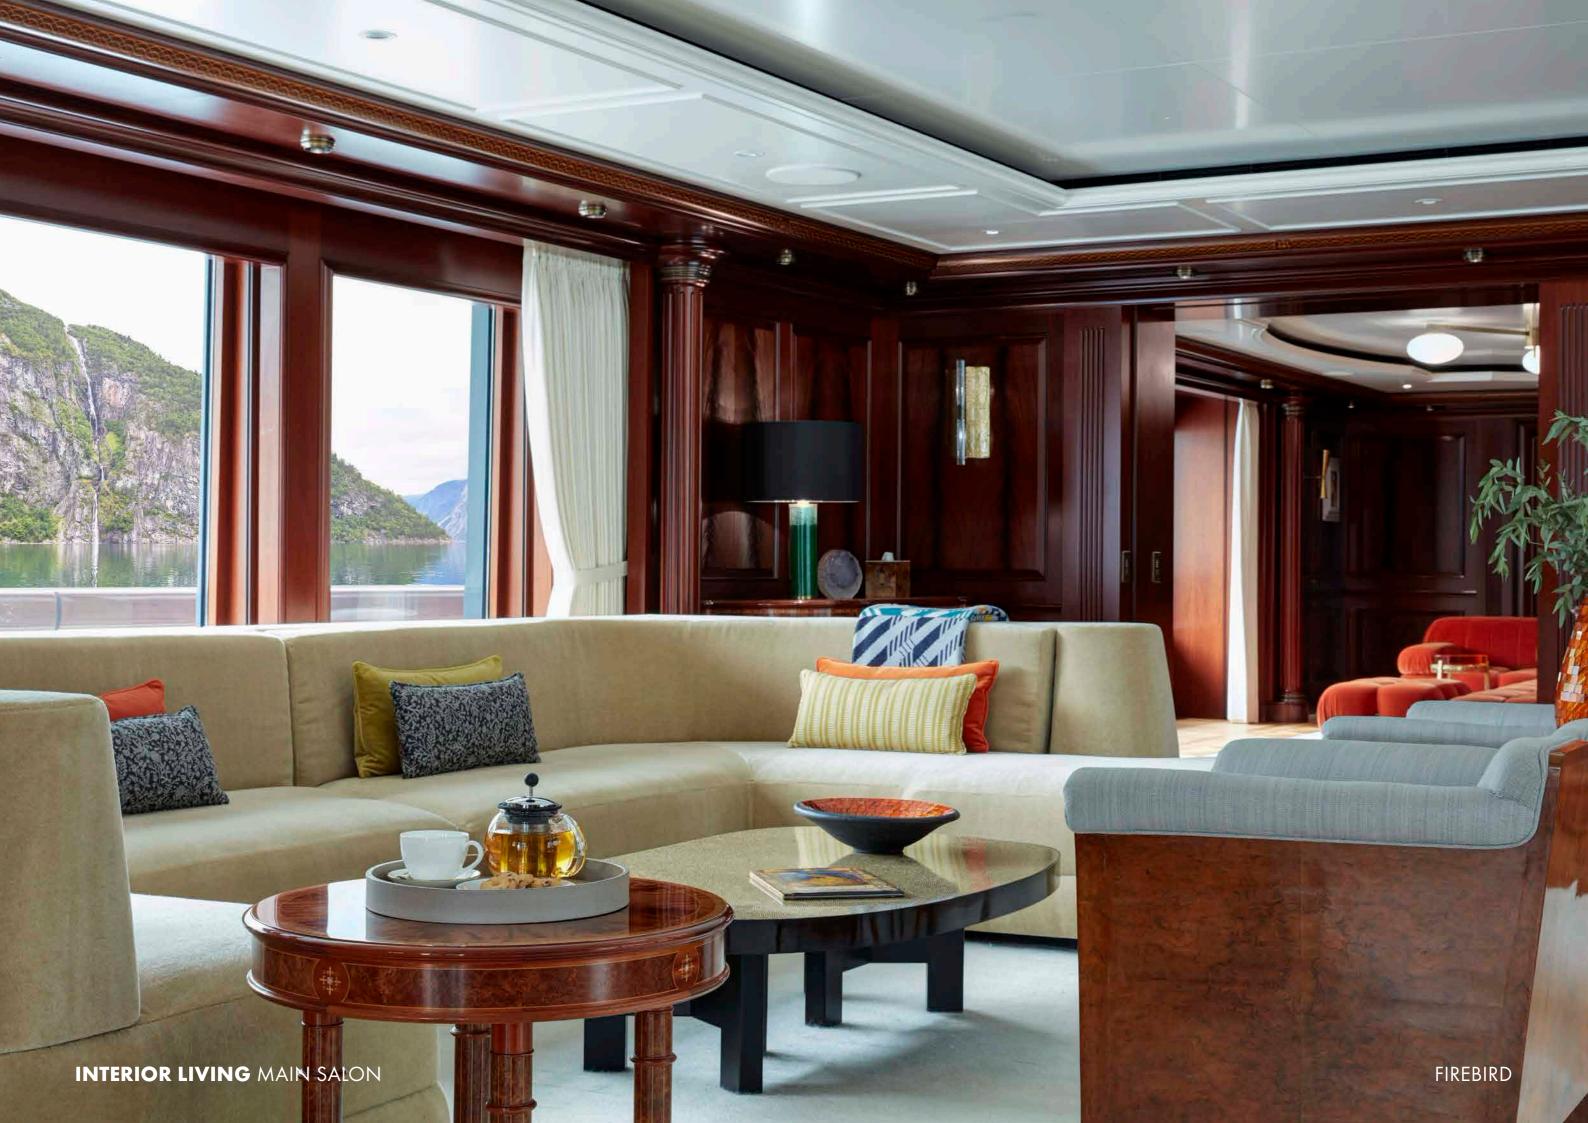

#### **ART AFLOAT**

With a chic cosmopolitan art gallery feel, the recently refreshed interior spaces blend timeless style with bold colour and intriguing shapes. The main salon artfully brings together colours and textures and features a fold-down balcony to allow a blissful indoor/outdoor feel. In the snug, settle down before the everchanging views from the huge windows. Enjoy pre-prandial cocktails at the showpiece bar in the bridge deck salon or sing the night away with the full karaoke set up at your disposal.