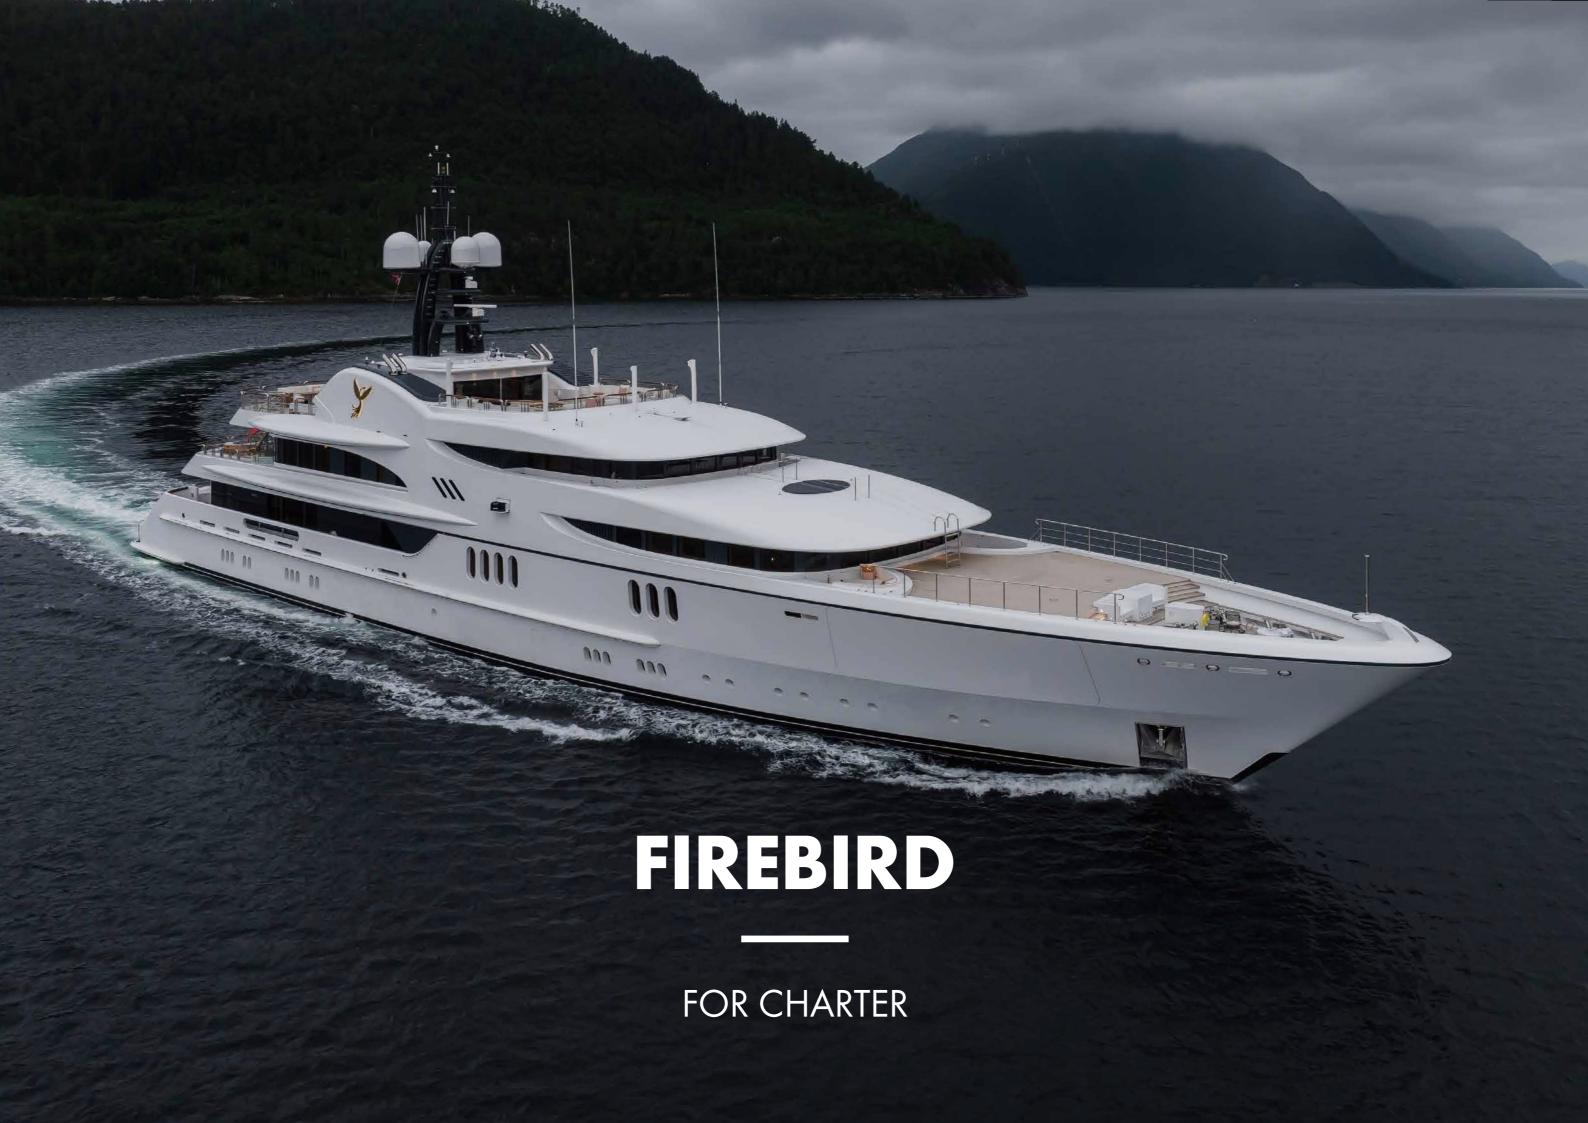

**FIREBIRD** 

# APRIVATE RETREAT, ANYWHERE IN THE WORLD

To stay on Firebird is to unlock a world of sensory discovery, from the contemporary style of the newly refurbished interiors to the endless options for activity both on board and ashore. Wherever you are in the world, Firebird is your own private retreat, offering the utmost in comfort. Guests can spend all day intrepidly exploring, hiking or diving before returning aboard to the ultimate in indulgent relaxation. The dedicated wellness area, featuring a hammam, treatment room and fully-equipped gym, in addition to a Jacuzzi and 4-degree plunge pool on the sun deck does it all. Prepare to broaden your horizons with an off-piste yachting adventure beyond compare.