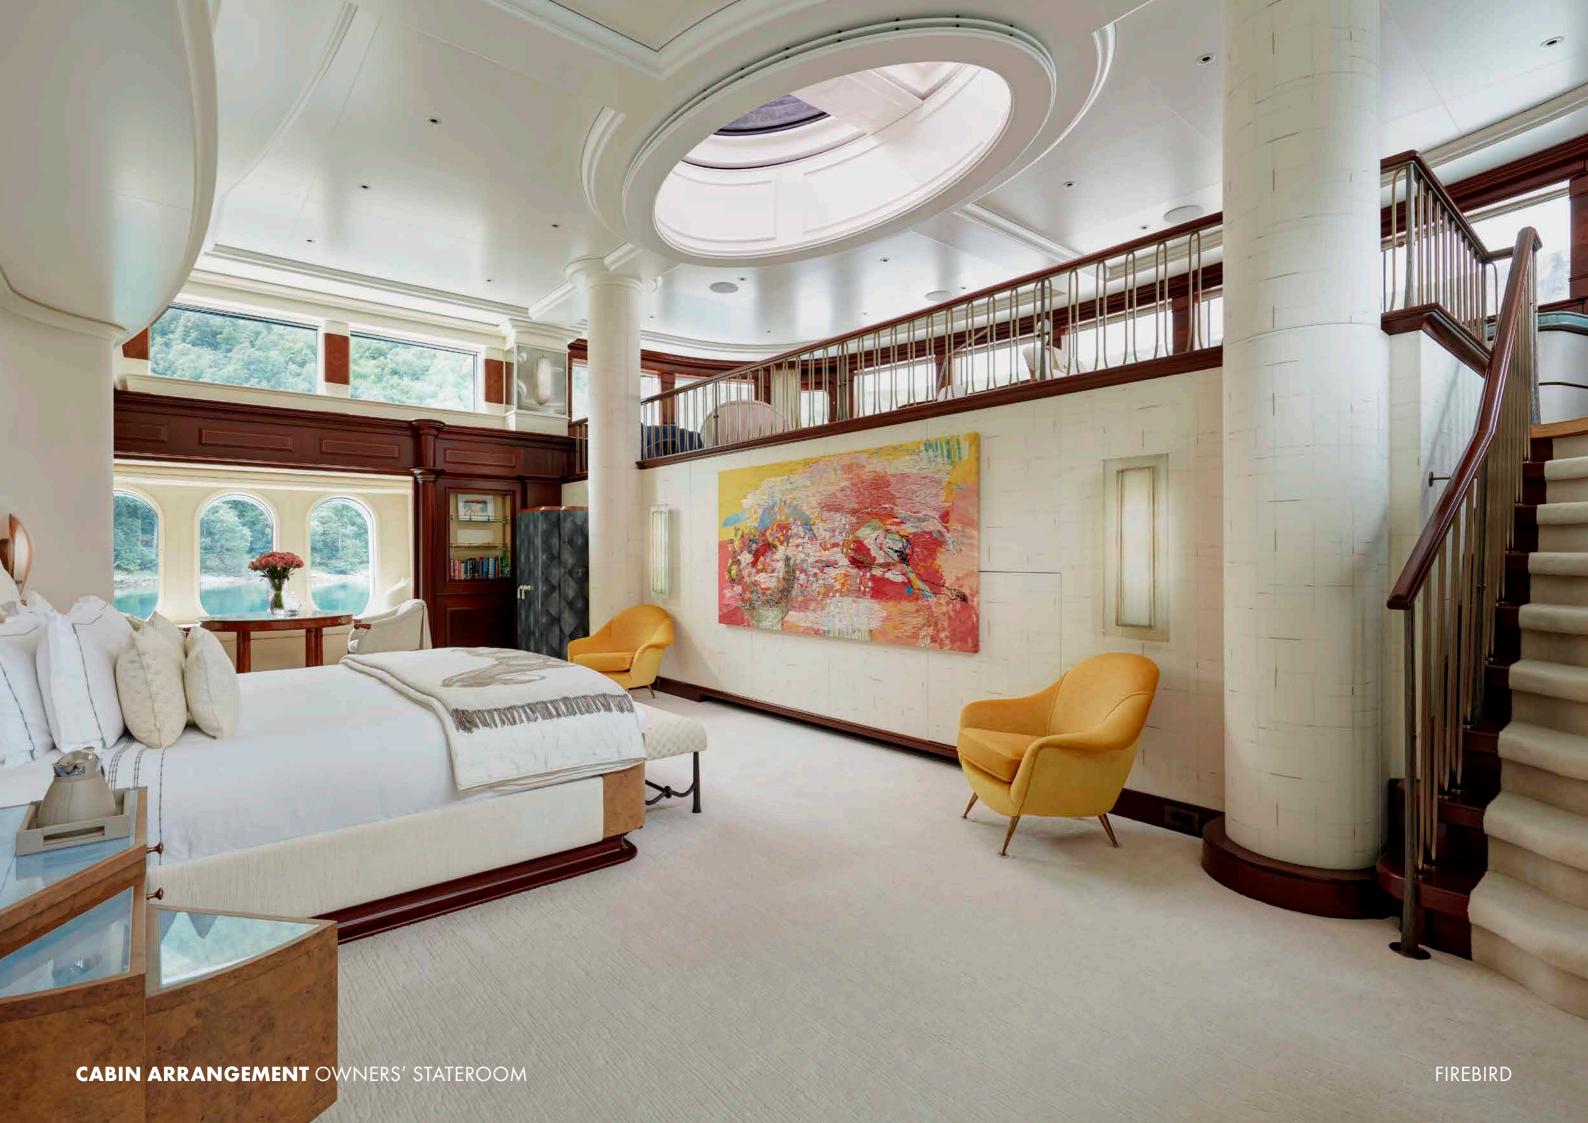

## PALATIAL & PEACEFUL

Firebird can accommodate up to 12 charter guests in 6 spacious cabins. The magnificent split-level owners' stateroom is situated on the main deck. It has a dressing room, an ensuite bathroom featuring a Jacuzzi bath and a stunning mezzanine vista lounge offering spectacular forward views, which opens out onto a private foredeck area. A spacious VIP stateroom is found on the bridge deck while on the lower deck there are four additional cabins; two doubles, one twin and one convertible double/twin, each with an additional pullman bed.