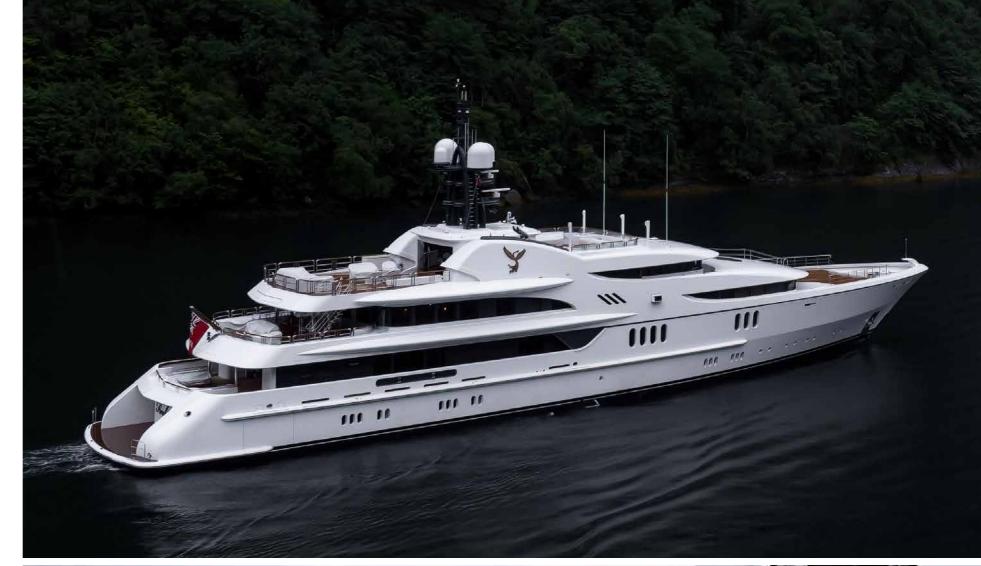

EXTERIOR LIVING

### THE GREAT OUTDOORS

The sensational sun deck – better than ever following the recent 2023 updates – is a jewel in Firebird's crown. In addition to the wellness area, the huge expanse of decks invites all kinds of relaxation. The bridge deck aft is the preeminent entertaining space, with a 12-person dining table and bar. Spending time outside on Firebird is an immersive experience; surround yourself with the natural landscapes beyond.