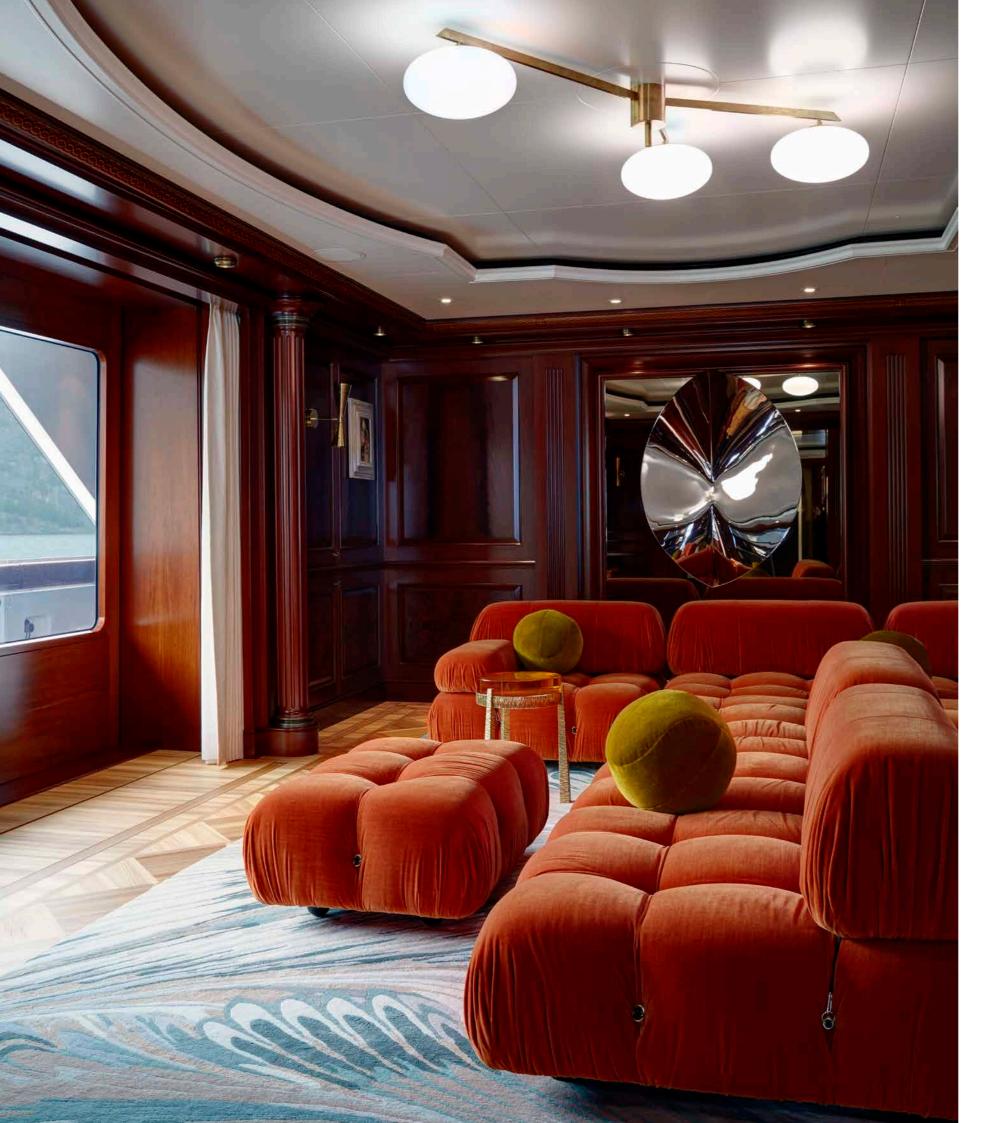

INTERIOR LIVING

#### **ART AFLOAT**

With a chic cosmopolitan art gallery feel, the recently refreshed interior spaces blend timeless style with bold colour and intriguing shapes. The main salon artfully brings together colours and textures and features a fold-down balcony to allow a blissful indoor/outdoor feel. In the snug, settle down before the everchanging views from the huge windows. Enjoy pre-prandial cocktails at the showpiece bar in the bridge deck salon or sing the night away with the full karaoke set up at your disposal.