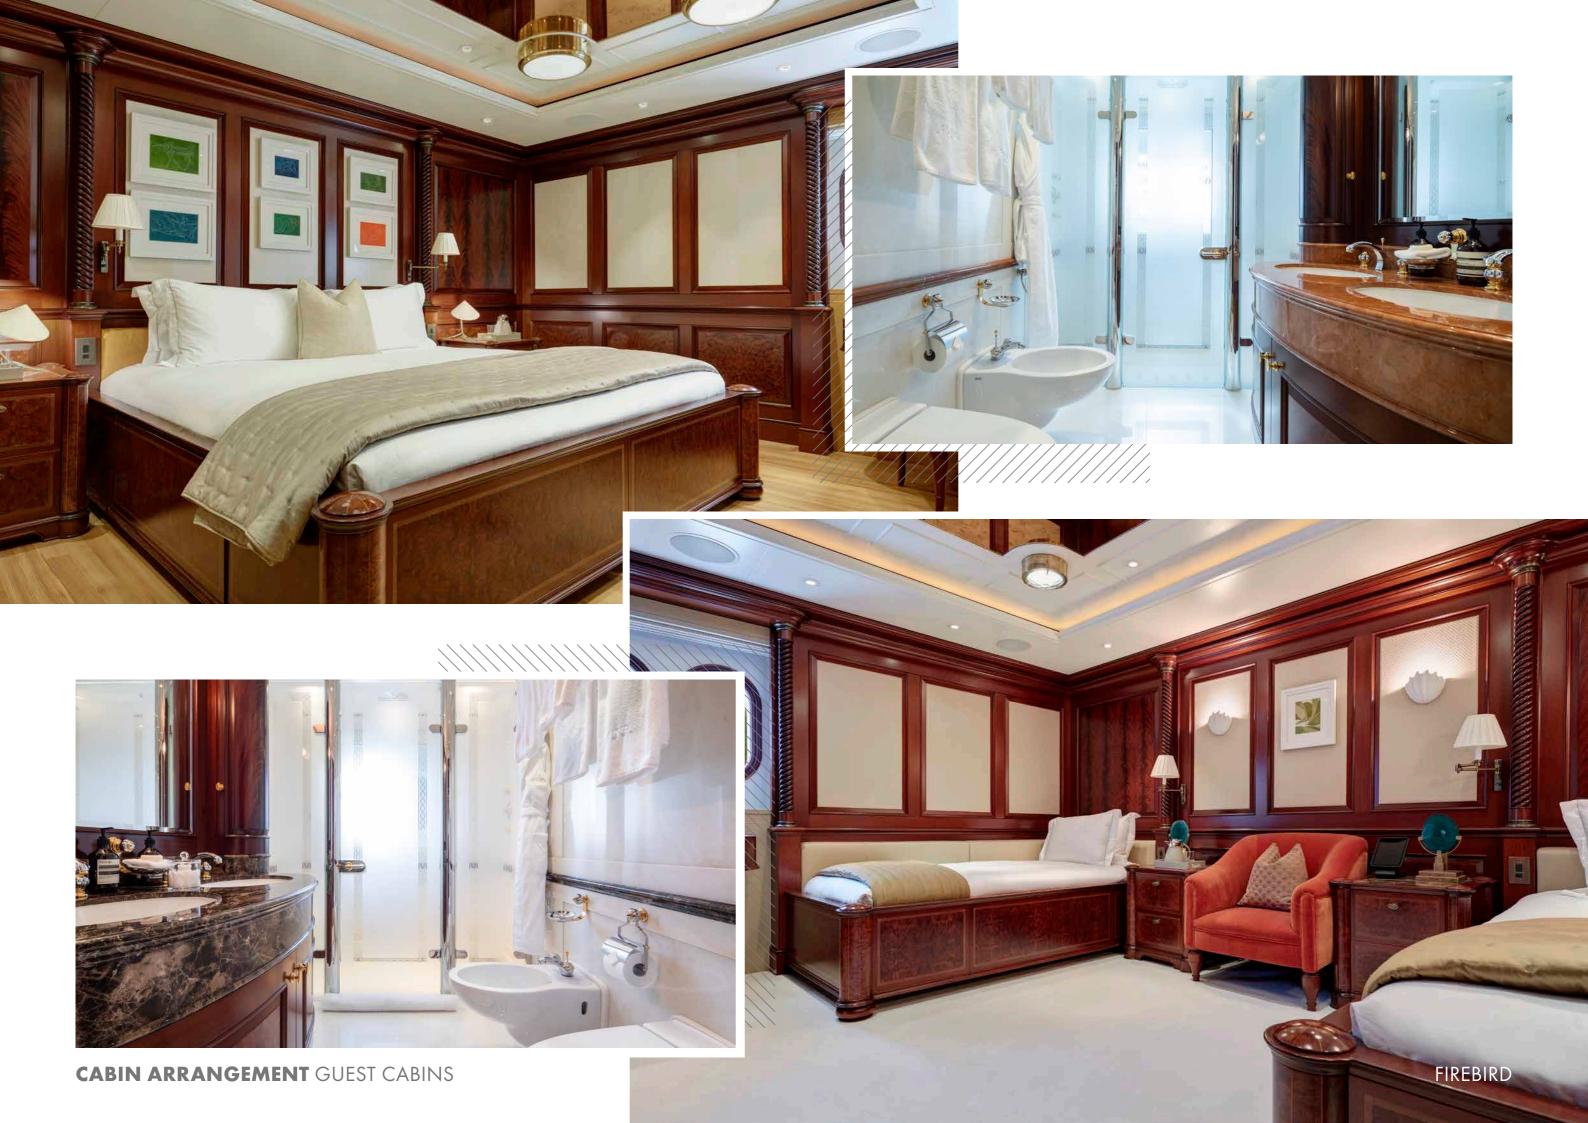

CABIN ARRANGEMENT

## PALATIAL & PEACEFUL

Firebird can accommodate up to 12 charter guests in 6 spacious cabins. The magnificent split-level owners' stateroom is situated on the main deck. It has a dressing room, an ensuite bathroom featuring a Jacuzzi bath and a stunning mezzanine vista lounge offering spectacular forward views, which opens out onto a private foredeck area. A spacious VIP stateroom is found on the bridge deck while on the lower deck there are four additional cabins; two doubles, one twin and one convertible double/twin, each with an additional pullman bed.