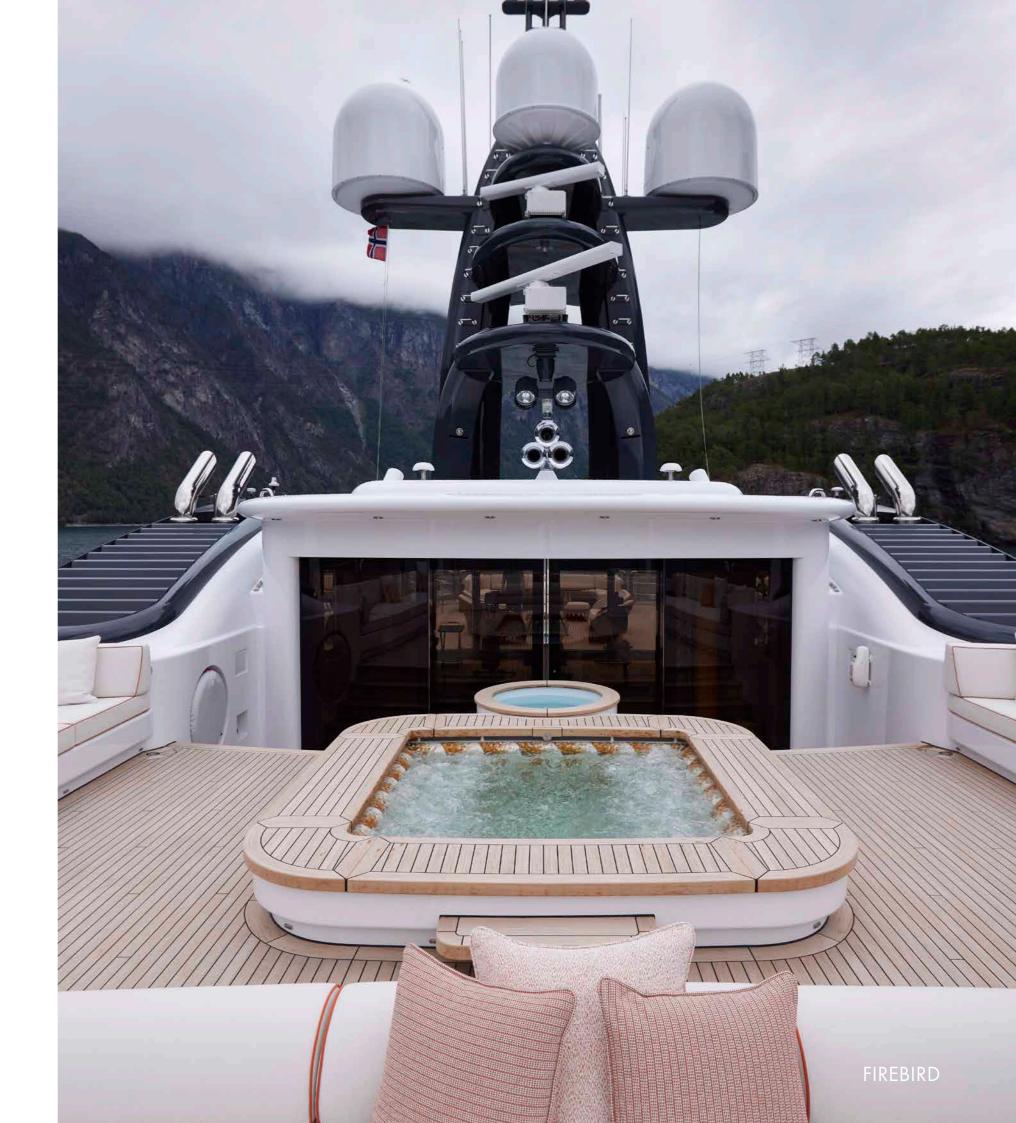

## DEDICATION TO REJUVENATION

Firebird takes wellness to another level. Part of the sun deck is devoted to wellbeing, with a fully equipped gym, hammam and treatment room while outside there is a large Jacuzzi and a 4-degree plunge pool.

Among her skilled crew is a personal trainer and yoga instructor who can help guests with their own fitness regime, ensuring they get the most out of their Firebird charter. The restorative powers of a stay on Firebird are unrivalled.

### THE GREAT OUTDOORS

The sensational sun deck – better than ever following the recent 2023 updates – is a jewel in Firebird's crown. In addition to the wellness area, the huge expanse of decks invites all kinds of relaxation. The bridge deck aft is the preeminent entertaining space, with a 12-person dining table and bar. Spending time outside on Firebird is an immersive experience; surround yourself with the natural landscapes beyond.