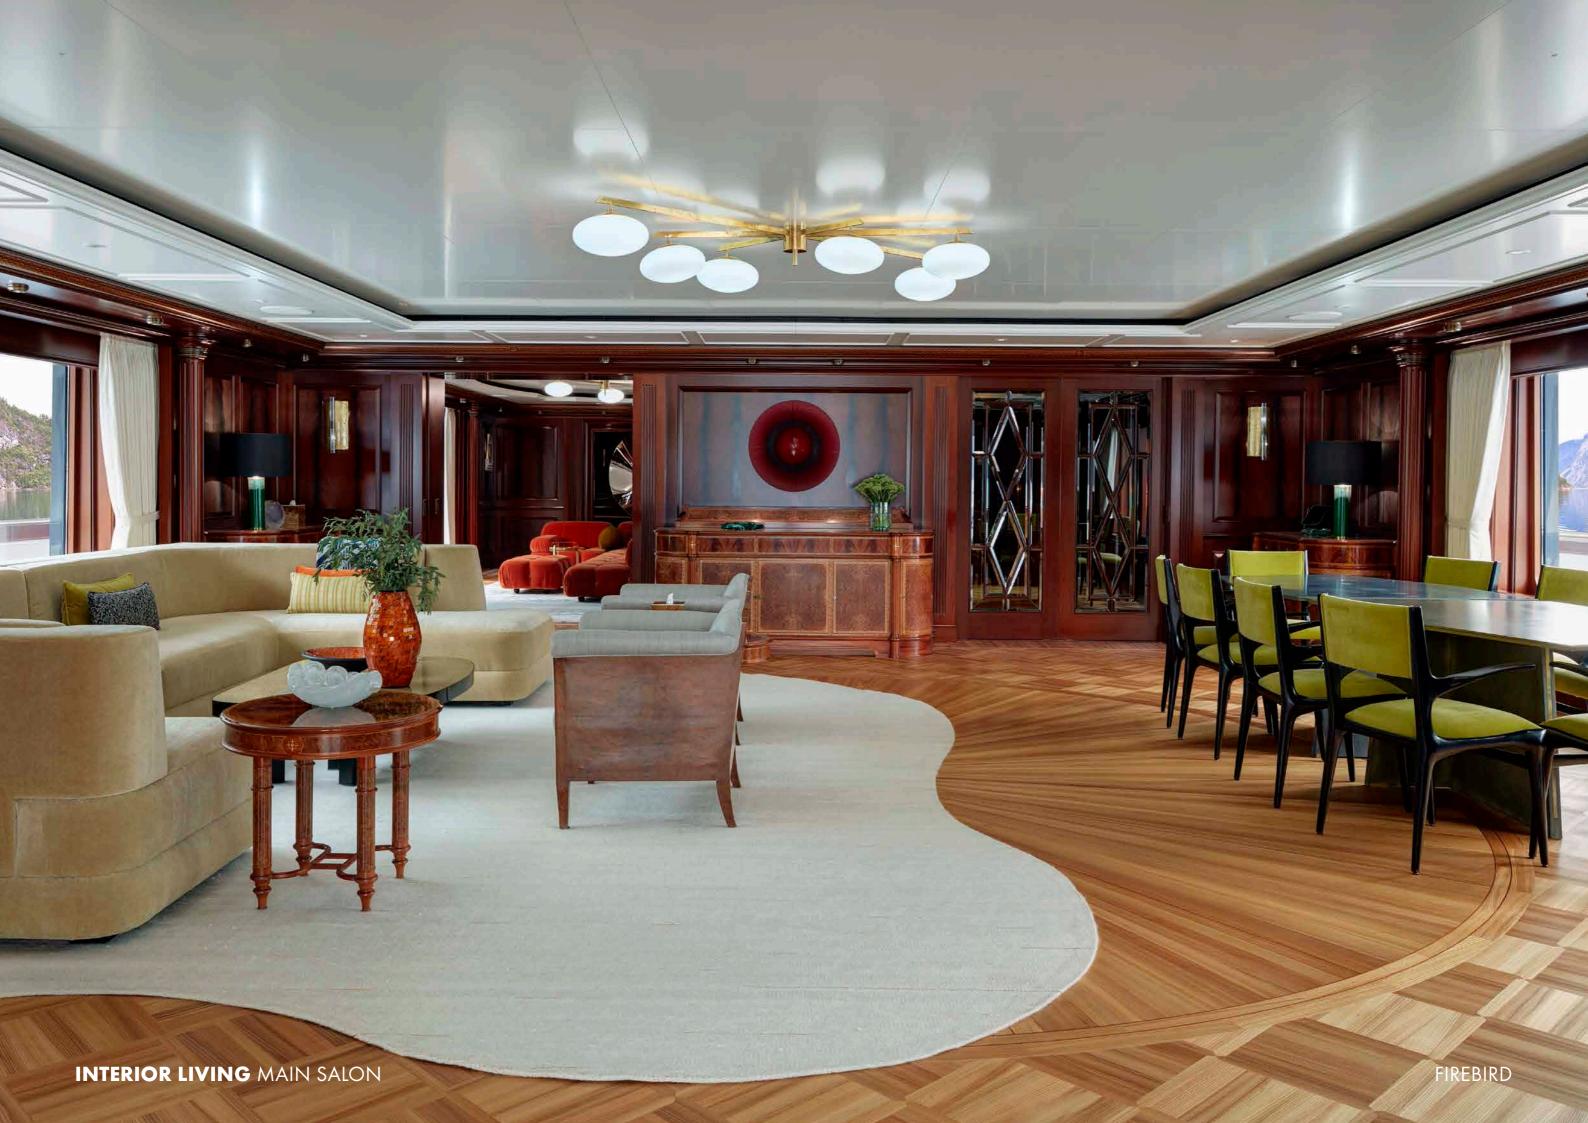

INTERIOR LIVING

#### **ART AFLOAT**

With a chic cosmopolitan art gallery feel, the recently refreshed interior spaces blend timeless style with bold colour and intriguing shapes. The main salon artfully brings together colours and textures and features a fold-down balcony to allow a blissful indoor/outdoor feel. In the snug, settle down before the everchanging views from the huge windows. Enjoy pre-prandial cocktails at the showpiece bar in the bridge deck salon or sing the night away with the full karaoke set up at your disposal.