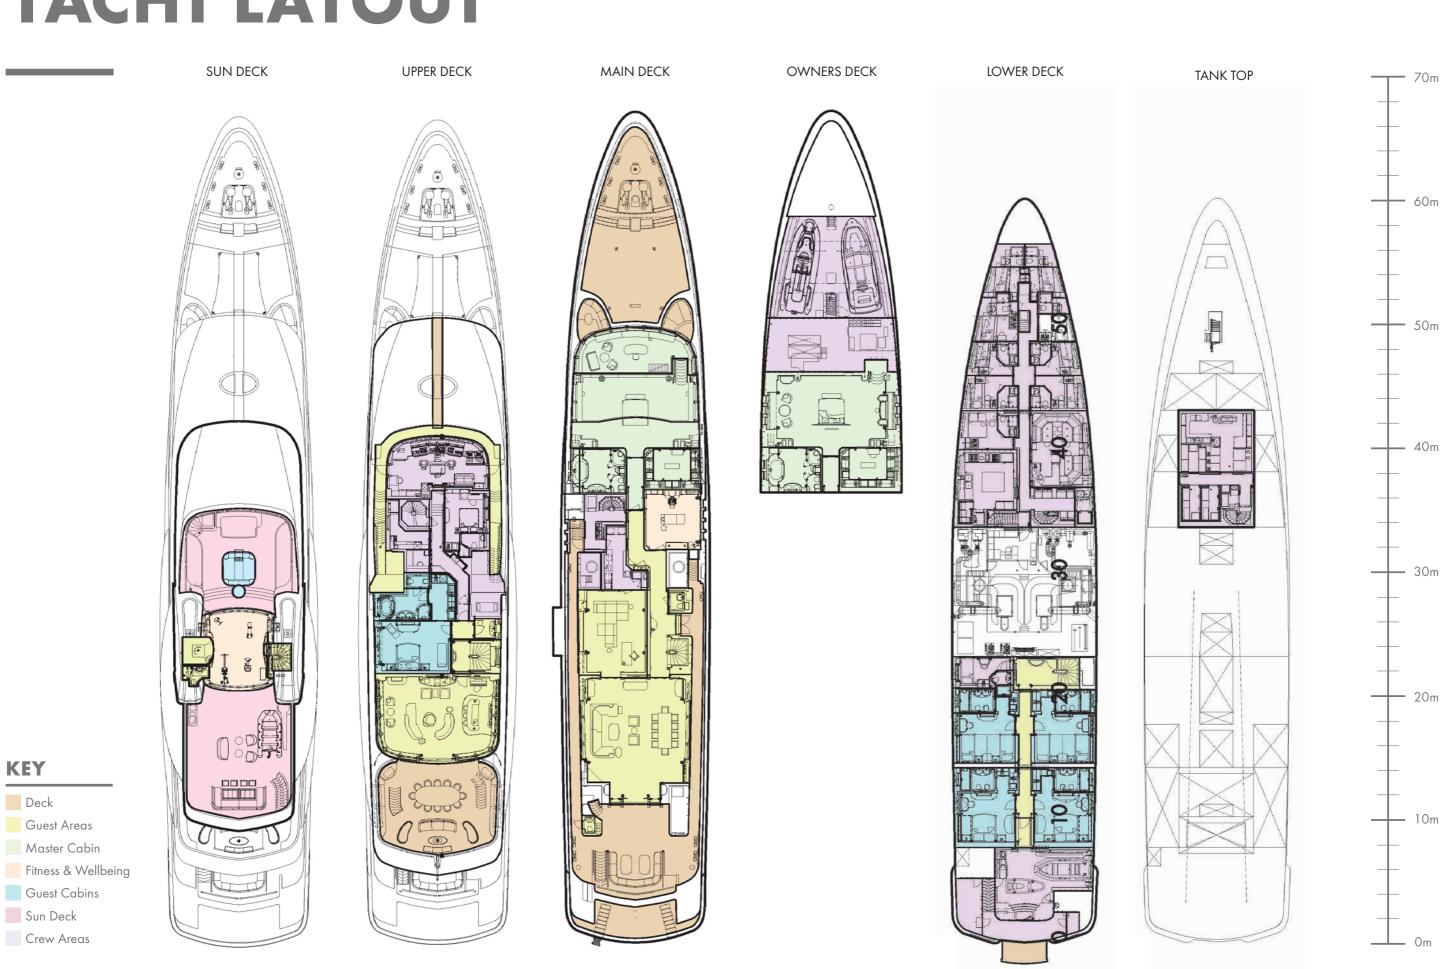

ye Jet Rib Tender (12 pax)
- 1x 4m RESQ400
- 2x Jet skis (Spark Trixx)





### SOMETHING FOR EVERYONE

- 2x Seabobs
- 2x Lift e-foil (One cruiser 52' & One Pro 4 9')
- 2x Inflatable Paddle Boards
- 6x BCD's, Regulators and Dive Equipment
- 1 x Inflatable Jobe Sofa
- 1x Banana Towable

### ADVENTURE IS A PRIORITY

Set up for absolute adventure, Firebird's crew also includes dive professionals to lead guests in incredible underwater experiences. With their guidance, discover the kaleidoscope of colour that lies beneath the surface.

Meanwhile the onboard drone pilot is on hand to capture all your adventures on film so that you'll leave with more than lifelong memories, you'll have footage of your escapades to reflect on time and time again or to share with friends.



### **YACHT LAYOUT**