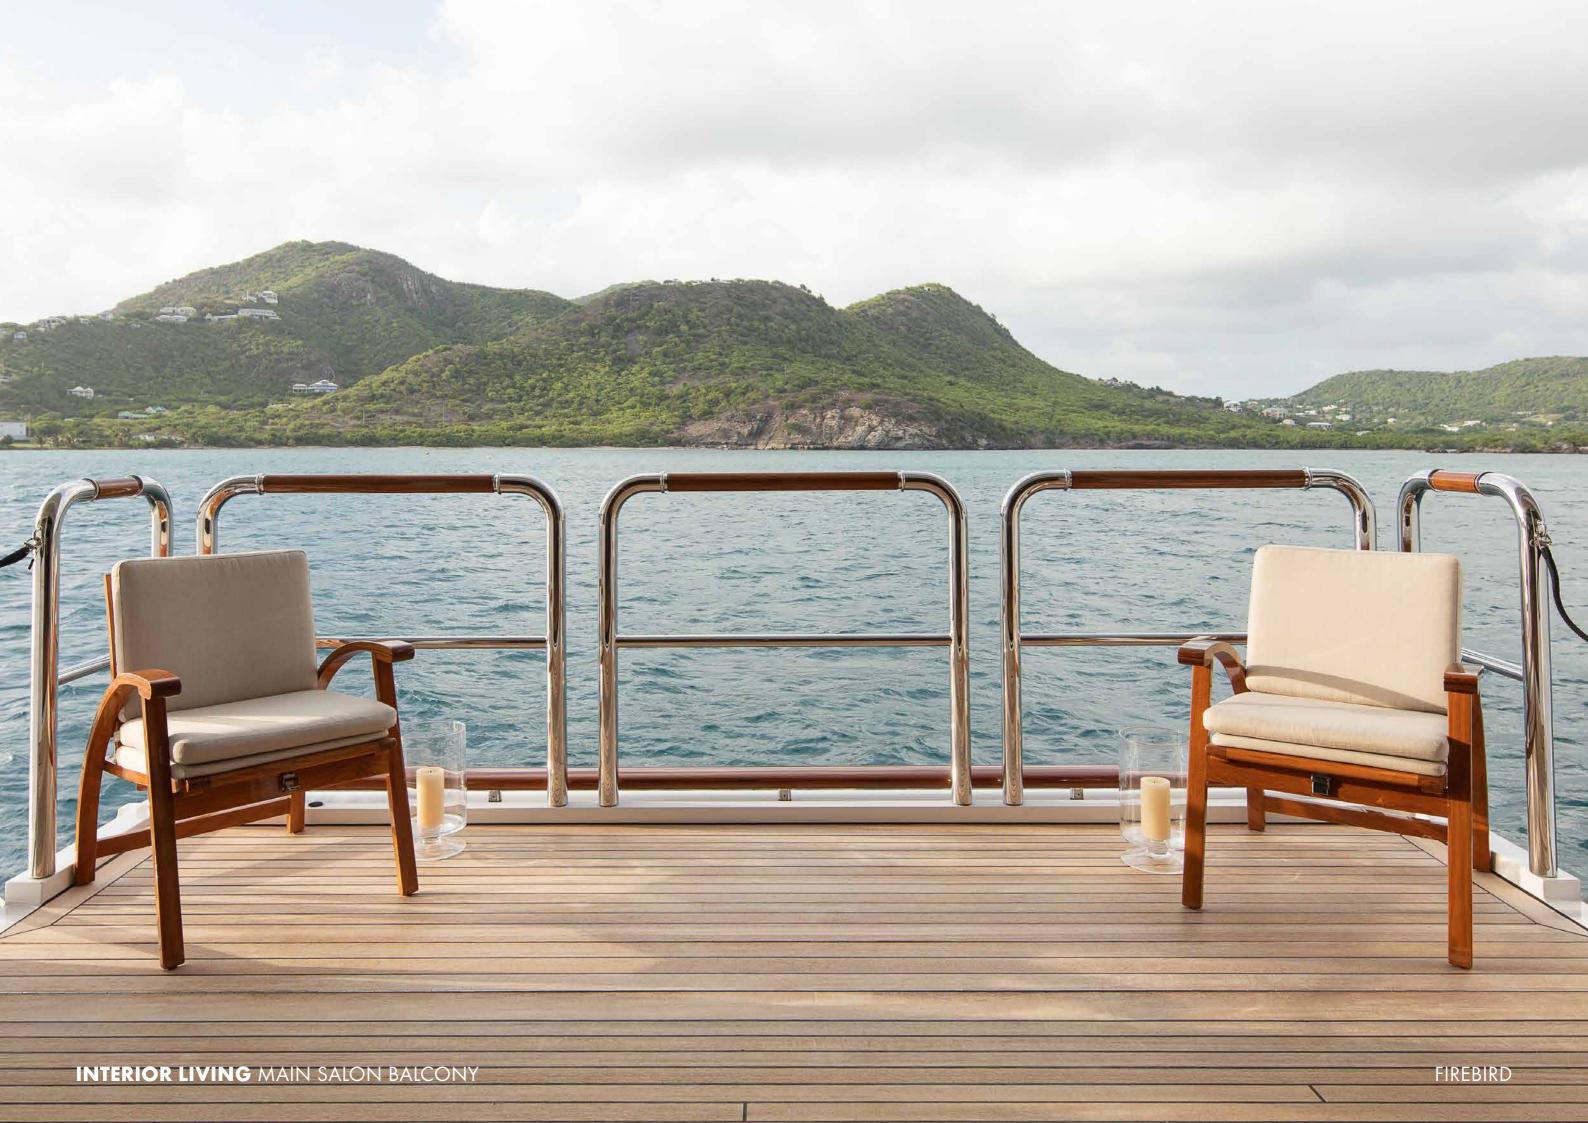

#### **ART AFLOAT**

With a chic cosmopolitan art gallery feel, the recently refreshed interior spaces blend timeless style with bold colour and intriguing shapes. The main salon artfully brings together colours and textures and features a fold-down balcony to allow a blissful indoor/outdoor feel. In the snug, settle down before the everchanging views from the huge windows. Enjoy pre-prandial cocktails at the showpiece bar in the bridge deck salon or sing the night away with the full karaoke set up at your disposal.

### THE GREAT OUTDOORS

The sensational sun deck – better than ever following the recent 2023 updates – is a jewel in Firebird's crown. In addition to the wellness area, the huge expanse of decks invites all kinds of relaxation. The bridge deck aft is the preeminent entertaining space, with a 12-person dining table and bar. Spending time outside on Firebird is an immersive experience; surround yourself with the natural landscapes beyond.