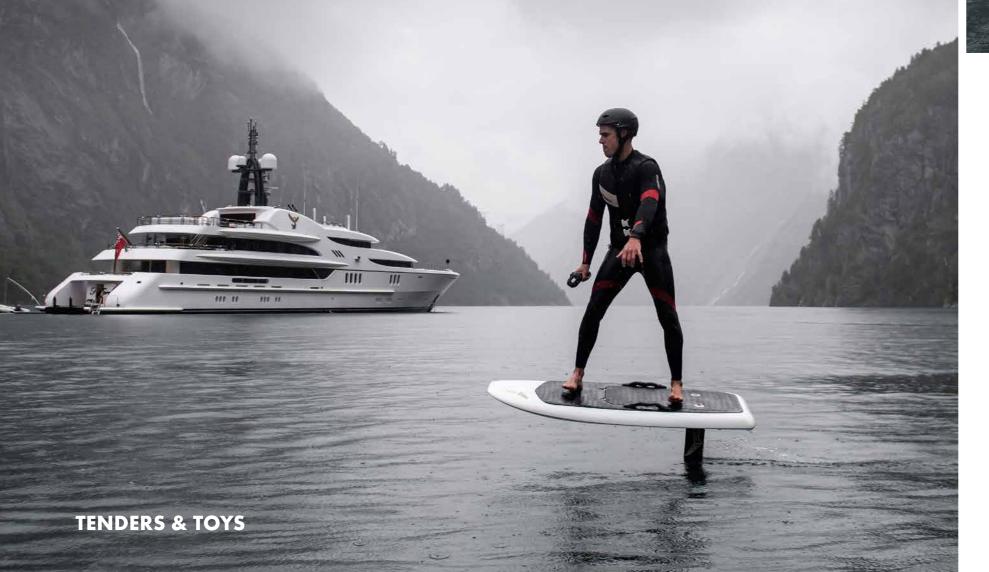

TENDERS & TOYS

## SPEND ALL DAY ON THE WAVES

Discover the on-water lifestyle from another perspective with Firebird's comprehensive list of toys. Covering all bases from all-out action to leisurely and gentle, there is a range of options available to suit all ages and abilities for above and below the waterline. Among the arsenal too is a sleek Limousine tender to whisk guests to shore for land-based activities in complete comfort.

### SOMETHING FOR EVERYONE

- 2x Seabobs
- 2x Lift e-foil (One cruiser 52' & One Pro 4 9')
- 2x Inflatable Paddle Boards
- 6x BCD's, Regulators and Dive Equipment
- 1 x Inflatable Jobe Sofa
- 1x Banana Towable