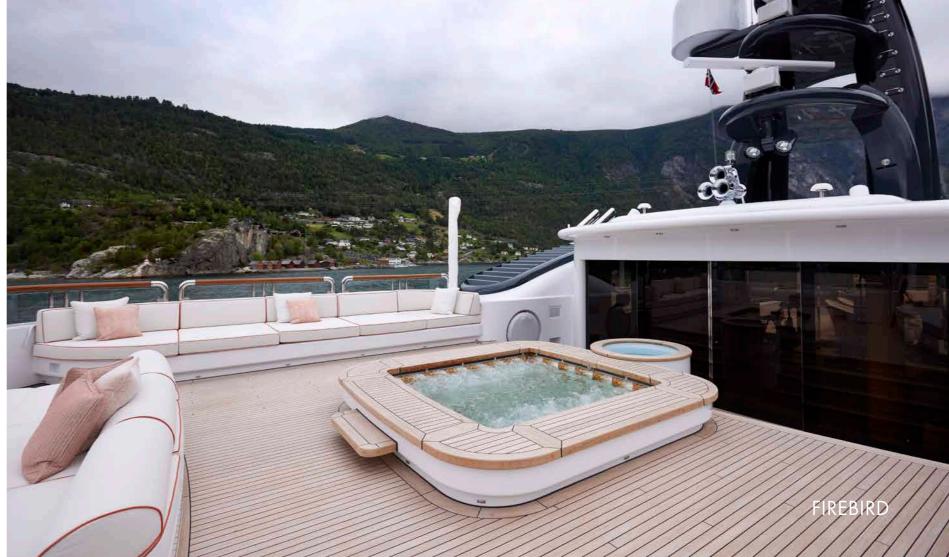

EXTERIOR LIVING

### THE GREAT OUTDOORS

The sensational sun deck – better than ever following the recent 2023 updates – is a jewel in Firebird's crown. In addition to the wellness area, the huge expanse of decks invites all kinds of relaxation. The bridge deck aft is the preeminent entertaining space, with a 12-person dining table and bar. Spending time outside on Firebird is an immersive experience; surround yourself with the natural landscapes beyond.

## DEDICATION TO REJUVENATION

Firebird takes wellness to another level. Part of the sun deck is devoted to wellbeing, with a fully equipped gym, hammam and treatment room while outside there is a large Jacuzzi and a 4-degree plunge pool.