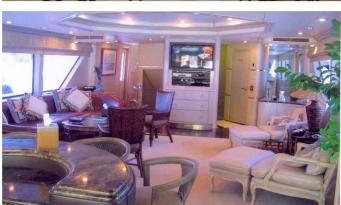

## **GILAINE O YACHT CHARTER**

Superyacht GILAINE O was built in 1992 by Hatteras. She is a 34.4m / 112'10 Hatteras 107 Motoryacht motor yacht with exterior design by Hargrave . Gilaine O offers accommodation for up to 8 guests in 4 cabins with additional room for her crew of 5. She features a variety of amenities to ensure comfortable charter vacations. She also carries an impressive collection of toys as listed below.