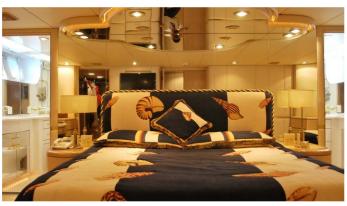

# GILAINE O

Yacht Charter Details for 'Gilaine O', the 34.4m Superyacht built by Hatteras

## **SPECIFICATIONS**

LENGTH

34.4m / 112'10

BEAM DRAFT 7.3m / 23'11 1.98m / 6'6

**YEAR REFIT** 1992 2007

**CRUISING SPEED** 

15 Knots

## **ACCOMMODATION**

GUESTS CABINS CREW

3 4

CABIN CONFIGURATION

# **CHARTER RATES**

SUMMER

from

€25,000 / week + expenses

WINTER

from

€25,000 / week + expenses

Details correct as of 17 May, 2024

FOR MORE INFORMATION:



or SCAN QR CODE



















MORE PHOTOS, VIDEO OR INTERACTIVE DECK PLANS:



**CLICK HERE** 



## **GILAINE O YACHT CHARTER**

Superyacht GILAINE O was built in 1992 by Hatteras. She is a 34.4m / 112'10 Hatteras 107 Motoryacht motor yacht with exterior design by Hargrave . Gilaine O offers accommodation for up to 8 guests in 4 cabins with additional room for her crew of 5. She features a variety of amenities to ensure comfortable charter vacations. She also carries an impressive collection of toys as listed below.

#### **GILAINE O AMENITIES & TOYS**

For a full up-to-date list of leisure facilities or amenities onboard Motor Yacht Gilaine O please contact your Yacht Charter Broker prior to booking your vacation. If there is a particular water toy that you would like, but it is not listed, then it may be possi