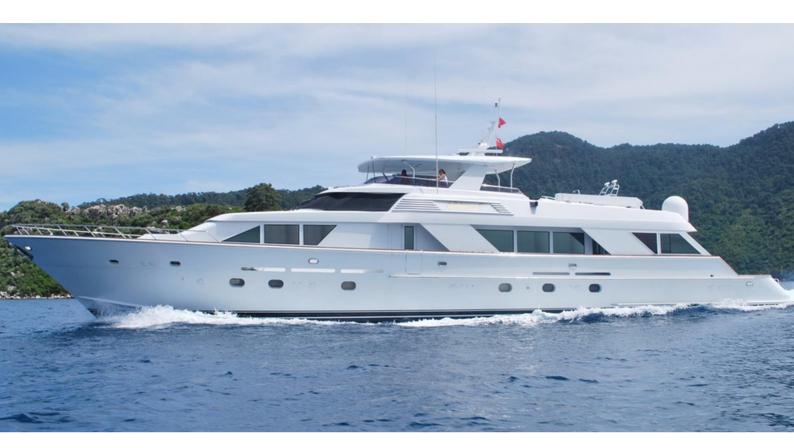

# GILAINE O

Yacht Charter Details for 'Gilaine O', the 34.4m Superyacht built by Hatteras

## **GILAINE O YACHT CHARTER**

Superyacht GILAINE O was built in 1992 by Hatteras. She is a 34.4m / 112'10 Hatteras 107 Motoryacht motor yacht with exterior design by Hargrave . Gilaine O offers accommodation for up to 8 guests in 4 cabins with additional room for her crew of 5. She features a variety of amenities to ensure comfortable charter vacations. She also carries an impressive collection of toys as listed below.