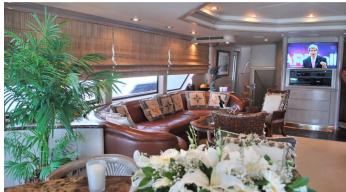

## **GILAINE O YACHT CHARTER**

Superyacht GILAINE O was built in 1992 by Hatteras. She is a 34.4m / 112'10 Hatteras 107 Motoryacht motor yacht with exterior design by Hargrave . Gilaine O offers accommodation for up to 8 guests in 4 cabins with additional room for her crew of 5. She features a variety of amenities to ensure comfortable charter vacations. She also carries an impressive collection of toys as listed below.