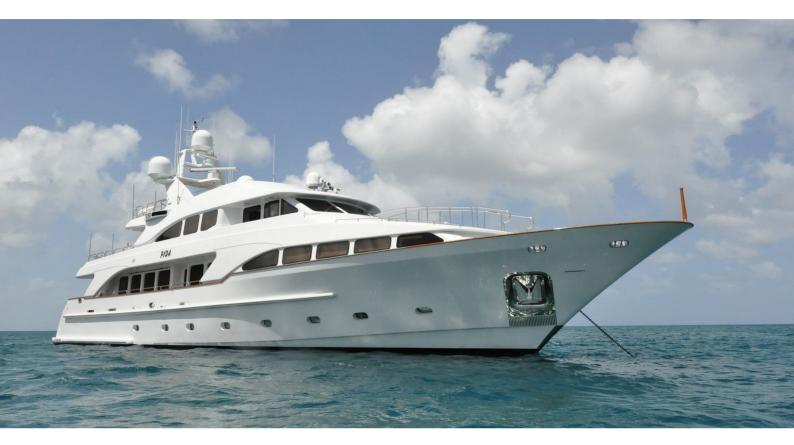

# HOSHI

Yacht Charter Details for 'Hoshi', the 35.05m Superyacht built by Benetti

## **HOSHI YACHT CHARTER**

Superyacht HOSHI was built in 2000 by Benetti. She is a 35.05m / 115' Classic 115' motor yacht with exterior design by Stefano Righini and interior styling by Zuretti . Hoshi offers accommodation for up to 10 guests in 5 cabins with additional room for her crew of 6. She features a variety of amenities to ensure comfortable charter vacations, including, Air Conditioning, WiFi connection on board, Deck Jacuzzi, Gym/exercise equipment, Stabilisers underway & Stabilizers at Anchor. She also carries an impressive collection of toys as listed below.