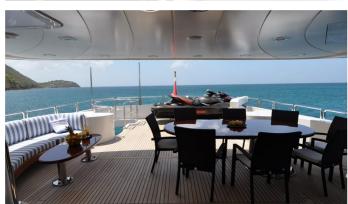

## **HOSHI YACHT CHARTER**

Superyacht HOSHI was built in 2000 by Benetti. She is a 35.05m / 115' Classic 115' motor yacht with exterior design by Stefano Righini and interior styling by Zuretti . Hoshi offers accommodation for up to 10 guests in 5 cabins with additional room for her crew of 6. She features a variety of amenities to ensure comfortable charter vacations, including, Air Conditioning, WiFi connection on board, Deck Jacuzzi, Gym/exercise equipment, Stabilisers underway & Stabilizers at Anchor. She also carries an impressive collection of toys as listed below.

### **HOSHI AMENITIES & TOYS**

Jacuzzi

Stabilizers Underway

Wi-Fi

At-Anchor Stabilizers

Deck Jacuzzi

Gym

Air Conditioning