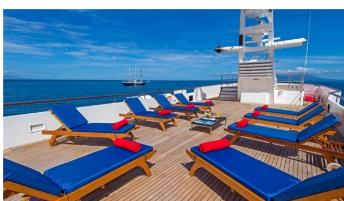

# **PASSION YACHT CHARTER**

Superyacht PASSION was built in 1989 by Anastassiades & Tsortanides. She is a 48.46m / 159' Custom motor yacht with exterior design by Diana Yacht Design and interior styling by Diana Yacht Design. Passion offers accommodation for up to 14 guests in 7 cabins with additional room for her crew of 10. She features a variety of amenities to ensure comfortable charter vacations. She also carries an impressive collection of toys as listed below.