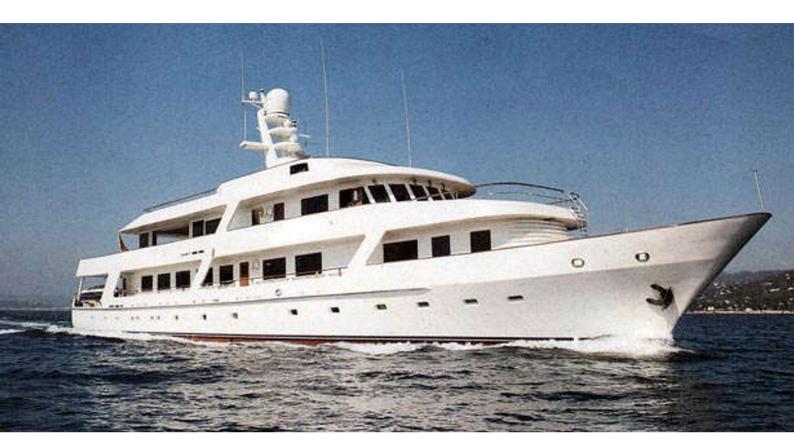

# **PASSION YACHT CHARTER**

Superyacht PASSION was built in 1989 by Anastassiades & Tsortanides. She is a 48.46m / 159' Custom motor yacht with exterior design by Diana Yacht Design and interior styling by Diana Yacht Design. Passion offers accommodation for up to 14 guests in 7 cabins with additional room for her crew of 10. She features a variety of amenities to ensure comfortable charter vacations. She also carries an impressive collection of toys as listed below.