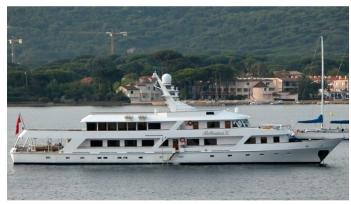

# **PASSION**

Yacht Charter Details for 'Passion', the 48.46m Superyacht built by Anastassiades & Tsortanides

# **PASSION YACHT CHARTER**

Superyacht PASSION was built in 1989 by Anastassiades & Tsortanides. She is a 48.46m / 159' Custom motor yacht with exterior design by Diana Yacht Design and interior styling by Diana Yacht Design. Passion offers accommodation for up to 14 guests in 7 cabins with additional room for her crew of 10. She features a variety of amenities to ensure comfortable charter vacations. She also carries an impressive collection of toys as listed below.