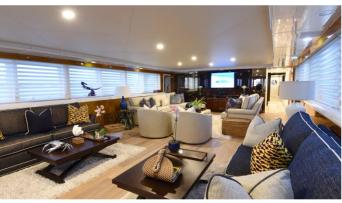

### **BIG EAGLE YACHT CHARTER**

Superyacht BIG EAGLE was built in 1980 by Mie Zosen. She is a 52.43m / 172' Custom motor yacht with exterior design by Mie Zosen and interior styling by Puleo Inc. International Yacht Design . Big Eagle offers accommodation for up to 12 guests in 6 cabins with additional room for her crew of 10. She features a variety of amenities to ensure comfortable charter vacations, including, Air Conditioning, WiFi connection on board, Deck Jacuzzi, Gym/exercise equipment & Stabilizers at Anchor. She also carries an impressive collection of toys as listed below.