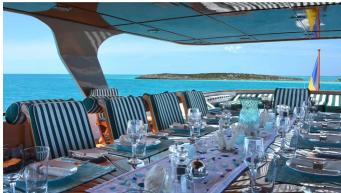

### **BIG EAGLE YACHT CHARTER**

Superyacht BIG EAGLE was built in 1980 by Mie Zosen. She is a 52.43m / 172' Custom motor yacht with exterior design by Mie Zosen and interior styling by Puleo Inc. International Yacht Design . Big Eagle offers accommodation for up to 12 guests in 6 cabins with additional room for her crew of 10. She features a variety of amenities to ensure comfortable charter vacations, including, Air Conditioning, WiFi connection on board, Deck Jacuzzi, Gym/exercise equipment & Stabilizers at Anchor. She also carries an impressive collection of toys as listed below.