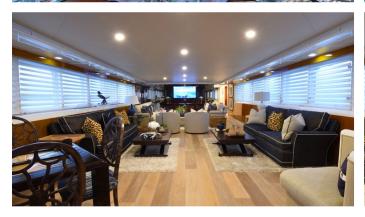

### **BIG EAGLE YACHT CHARTER**

Superyacht BIG EAGLE was built in 1980 by Mie Zosen. She is a 52.43m / 172' Custom motor yacht with exterior design by Mie Zosen and interior styling by Puleo Inc. International Yacht Design . Big Eagle offers accommodation for up to 12 guests in 6 cabins with additional room for her crew of 10. She features a variety of amenities to ensure comfortable charter vacations, including, Air Conditioning, WiFi connection on board, Deck Jacuzzi, Gym/exercise equipment & Stabilizers at Anchor. She also carries an impressive collection of toys as listed below.