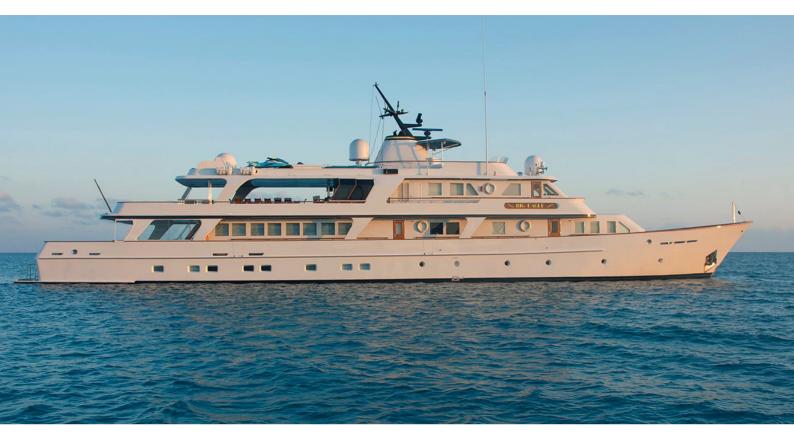

# **BIG EAGLE**

Yacht Charter Details for 'Big Eagle', the 52.43m Superyacht built by Mie Zosen

### **BIG EAGLE YACHT CHARTER**

Superyacht BIG EAGLE was built in 1980 by Mie Zosen. She is a 52.43m / 172' Custom motor yacht with exterior design by Mie Zosen and interior styling by Puleo Inc. International Yacht Design . Big Eagle offers accommodation for up to 12 guests in 6 cabins with additional room for her crew of 10. She features a variety of amenities to ensure comfortable charter vacations, including, Air Conditioning, WiFi connection on board, Deck Jacuzzi, Gym/exercise equipment & Stabilizers at Anchor. She also carries an impressive collection of toys as listed below.