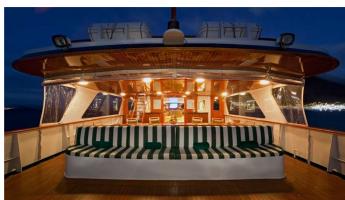

### **BIG EAGLE YACHT CHARTER**

Superyacht BIG EAGLE was built in 1980 by Mie Zosen. She is a 52.43m / 172' Custom motor yacht with exterior design by Mie Zosen and interior styling by Puleo Inc. International Yacht Design . Big Eagle offers accommodation for up to 12 guests in 6 cabins with additional room for her crew of 10. She features a variety of amenities to ensure comfortable charter vacations, including, Air Conditioning, WiFi connection on board, Deck Jacuzzi, Gym/exercise equipment & Stabilizers at Anchor. She also carries an impressive collection of toys as listed below.