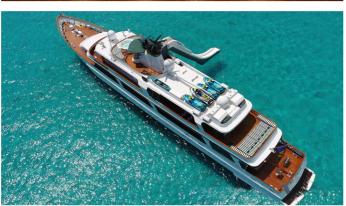

# **BIG EAGLE**

Yacht Charter Details for 'Big Eagle', the 52.43m Superyacht built by Mie Zosen

### **BIG EAGLE YACHT CHARTER**

Superyacht BIG EAGLE was built in 1980 by Mie Zosen. She is a 52.43m / 172' Custom motor yacht with exterior design by Mie Zosen and interior styling by Puleo Inc. International Yacht Design . Big Eagle offers accommodation for up to 12 guests in 6 cabins with additional room for her crew of 10. She features a variety of amenities to ensure comfortable charter vacations, including, Air Conditioning, WiFi connection on board, Deck Jacuzzi, Gym/exercise equipment & Stabilizers at Anchor. She also carries an impressive collection of toys as listed below.