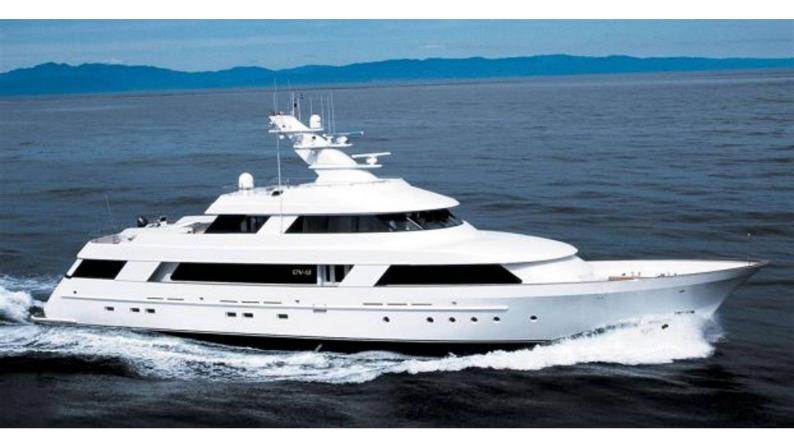

### **CV-9 YACHT CHARTER**

Superyacht CV-9 was built in 1995 by Delta Marine. She is a 42.5m / 139'5 motor yacht with exterior design by Glade Johnson Design and interior styling by Glade Johnson Design . CV-9 offers accommodation for up to 10 guests in 5 cabins with additional room for her crew of 8. She features a variety of amenities to ensure comfortable charter vacations. She also carries an impressive collection of toys as listed below.