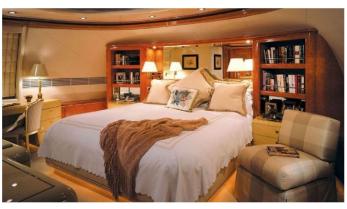

CV-9

Yacht Charter Details for 'CV-9', the 42.5m Superyacht built by Delta Marine

### **SPECIFICATIONS**

LENGTH

42.5m / 139'5

BEAM DRAFT 7.93m / 26' 2.29m / 7'6

**YEAR REFIT** 1995 2006

**CRUISING SPEED** 

12 Knots

#### **ACCOMMODATION**

GUESTS CABINS CREW

10 5 8

## CABIN CONFIGURATION

1 Master 2 Double

2 Twin

# **CHARTER RATES**

Details correct as of 17 May, 2024

FOR MORE INFORMATION:



or SCAN QR CODE



















MORE PHOTOS, VIDEO OR INTERACTIVE DECK PLANS:



**CLICK HERE** 



### **CV-9 YACHT CHARTER**

Superyacht CV-9 was built in 1995 by Delta Marine. She is a 42.5m / 139'5 motor yacht with exterior design by Glade Johnson Design and interior styling by Glade Johnson Design . CV-9 offers accommodation for up to 10 guests in 5 cabins with additional room for her crew of 8. She features a variety of amenities to ensure comfortable charter vacations. She also carries an impressive collection of toys as listed below.

#### **CV-9 AMENITIES & TOYS**

For a full up-to-date list of leisure facilities or amenities onboard Motor Yacht CV-9 please contact your Yacht Charter Broker prior to booking your vacation. If there is a particular water toy that you would like, but it is not listed, then it