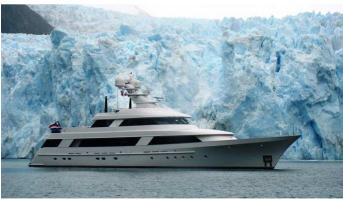

### **CV-9 YACHT CHARTER**

Superyacht CV-9 was built in 1995 by Delta Marine. She is a 42.5m / 139'5 motor yacht with exterior design by Glade Johnson Design and interior styling by Glade Johnson Design . CV-9 offers accommodation for up to 10 guests in 5 cabins with additional room for her crew of 8. She features a variety of amenities to ensure comfortable charter vacations. She also carries an impressive collection of toys as listed below.