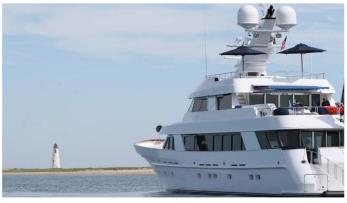

### **CV-9 YACHT CHARTER**

Superyacht CV-9 was built in 1995 by Delta Marine. She is a 42.5m / 139'5 motor yacht with exterior design by Glade Johnson Design and interior styling by Glade Johnson Design . CV-9 offers accommodation for up to 10 guests in 5 cabins with additional room for her crew of 8. She features a variety of amenities to ensure comfortable charter vacations. She also carries an impressive collection of toys as listed below.