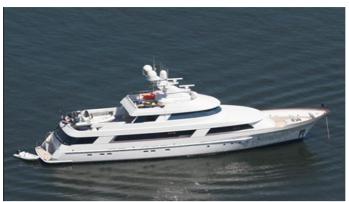

### **CV-9 YACHT CHARTER**

Superyacht CV-9 was built in 1995 by Delta Marine. She is a 42.5m / 139'5 motor yacht with exterior design by Glade Johnson Design and interior styling by Glade Johnson Design . CV-9 offers accommodation for up to 10 guests in 5 cabins with additional room for her crew of 8. She features a variety of amenities to ensure comfortable charter vacations. She also carries an impressive collection of toys as listed below.