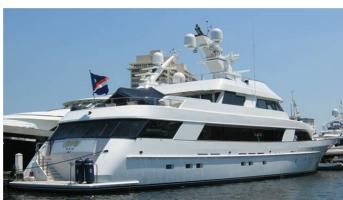

### **CV-9 YACHT CHARTER**

Superyacht CV-9 was built in 1995 by Delta Marine. She is a 42.5m / 139'5 motor yacht with exterior design by Glade Johnson Design and interior styling by Glade Johnson Design . CV-9 offers accommodation for up to 10 guests in 5 cabins with additional room for her crew of 8. She features a variety of amenities to ensure comfortable charter vacations. She also carries an impressive collection of toys as listed below.